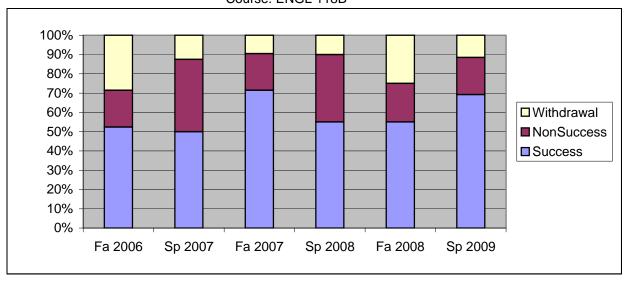

Chabot Success, Non-Success, and Withdrawal Rates By Semester Course: ENGL 118B

|                | Fa 2006 | Sp 2007 | Fa 2007 | Sp 2008 | Fa 2008 | Sp 2009 |
|----------------|---------|---------|---------|---------|---------|---------|
| Success        | 52%     | 50%     | 71%     | 55%     | 55%     | 69%     |
| Non-Success    | 19%     | 38%     | 19%     | 35%     | 20%     | 19%     |
| Withdrawal     | 29%     | 13%     | 10%     | 10%     | 25%     | 12%     |
| Total Percent  | 100%    | 100%    | 100%    | 100%    | 100%    | 100%    |
| Total Enrolled | 21      | 24      | 21      | 20      | 20      | 26      |