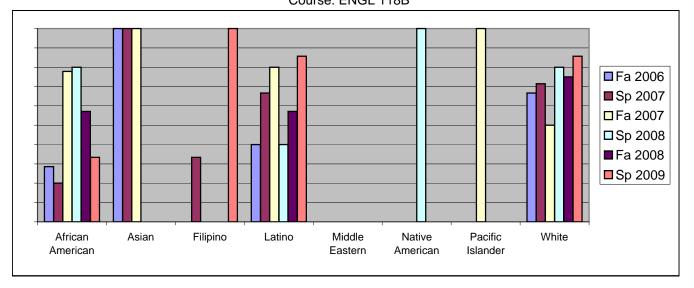

Chabot Success Rates By Ethnicity and Semester Course: ENGL 118B

|                  |                | Fa 2006 | Sp 2007 | Fa 2007 | Sp 2008 | Fa 2008 | Sp 2009 |  |
|------------------|----------------|---------|---------|---------|---------|---------|---------|--|
| African American |                |         |         |         |         |         |         |  |
|                  | Success        | 29%     | 20%     |         |         |         |         |  |
|                  | Non-Success    | 0%      | 80%     |         | 20%     |         |         |  |
|                  | Withdrawal     | 71%     | 0%      |         |         |         |         |  |
|                  | Total Percent  | 100%    | 100%    |         |         |         | 100%    |  |
|                  | Total Enrolled | 7       | 5       | 9       | 5       | 7       | 9       |  |
| Asian            |                |         |         |         |         |         |         |  |
|                  | Success        | 100%    | 100%    |         |         |         |         |  |
|                  | Non-Success    | 0%      | 0%      |         |         |         | 0%      |  |
|                  | Withdrawal     | 0%      | 0%      | 0%      | 0%      | 0%      | 0%      |  |
|                  | Total Percent  | 100%    | 100%    | 100%    | 0%      | 100%    | 0%      |  |
|                  | Total Enrolled | 1       | 1       | 1       | 0       | 1       | 0       |  |
| Filipino         |                |         |         |         |         |         |         |  |
|                  | Success        | 0%      | 33%     | 0%      | 0%      | 0%      | 100%    |  |
|                  | Non-Success    | 0%      | 33%     | 0%      | 50%     | 0%      | 0%      |  |
|                  | Withdrawal     | 0%      | 33%     | 0%      | 50%     | 0%      | 0%      |  |
|                  | Total Percent  | 0%      | 100%    | 0%      | 100%    | 0%      | 100%    |  |
|                  | Total Enrolled | 0       | 3       | 0       | 2       | 0       | 1       |  |
| Latino           |                |         |         |         |         |         |         |  |
|                  | Success        | 40%     | 67%     | 80%     | 40%     | 57%     | 86%     |  |
|                  | Non-Success    | 60%     | 17%     | 20%     | 60%     | 14%     | 0%      |  |
|                  | Withdrawal     | 0%      | 17%     | 0%      | 0%      | 29%     | 14%     |  |
|                  | Total Percent  | 100%    | 100%    | 100%    | 100%    | 100%    | 100%    |  |
|                  | Total Enrolled | 5       | 6       | 5       | 5       | 7       | 7       |  |
| Middle Eastern   |                |         |         |         |         |         |         |  |
|                  | Success        | 0%      | 0%      | 0%      | 0%      | 0%      | 0%      |  |
|                  | Non-Success    | 0%      | 0%      | 0%      | 100%    | 100%    | 0%      |  |
|                  | Withdrawal     | 0%      | 0%      | 0%      | 0%      | 0%      | 0%      |  |
|                  | Total Percent  | 0%      | 0%      | 0%      | 100%    | 100%    | 0%      |  |
|                  | Total Enrolled | 0       | 0       | 0       | 1       | 1       | 0       |  |
| Native American  |                |         |         |         |         |         |         |  |
|                  | Success        | 0%      | 0%      | 0%      | 100%    | 0%      | 0%      |  |
|                  | Non-Success    | 0%      | 0%      | 0%      | 0%      | 0%      | 0%      |  |
|                  | Withdrawal     | 0%      | 0%      | 0%      | 0%      | 0%      | 0%      |  |
|                  |                |         |         |         |         |         |         |  |

|            | Total Percent  | 0%   | 0%   | 0%   | 100% | 0%   | 0%   |
|------------|----------------|------|------|------|------|------|------|
|            | Total Enrolled | 0    | 0    | 0    | 1    | 0    | 0    |
| Pacific Is | slander        |      |      |      |      |      |      |
|            | Success        | 0%   | 0%   | 100% | 0%   | 0%   | 0%   |
|            | Non-Success    | 0%   | 0%   | 0%   | 0%   | 0%   | 0%   |
|            | Withdrawal     | 0%   | 0%   | 0%   | 0%   | 0%   | 0%   |
|            | Total Percent  | 0%   | 0%   | 100% | 0%   | 0%   | 0%   |
|            | Total Enrolled | 0    | 0    | 1    | 0    | 0    | 0    |
| White      |                |      |      |      |      |      |      |
|            | Success        | 67%  | 71%  | 50%  | 80%  | 75%  | 86%  |
|            | Non-Success    | 17%  | 29%  | 0%   | 0%   | 0%   | 0%   |
|            | Withdrawal     | 17%  | 0%   | 50%  | 20%  | 25%  | 14%  |
|            | Total Percent  | 100% | 100% | 100% | 100% | 100% | 100% |
|            | Total Enrolled | 6    | 7    | 4    | 5    | 4    | 7    |