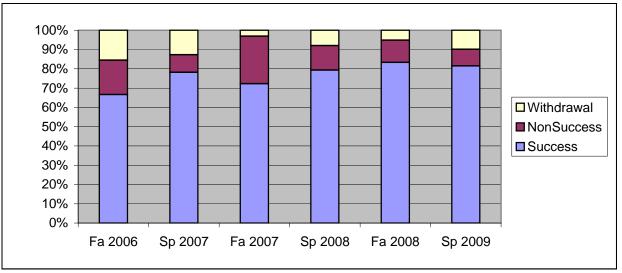

Chabot Success, Non-Success, and Withdrawal Rates By Semester Course: ENGL 119

|                | Fa 2006 | Sp 2007 | Fa 2007 | Sp 2008 | Fa 2008 | Sp 2009 |
|----------------|---------|---------|---------|---------|---------|---------|
| Success        | 67%     | 78%     | 72%     | 79%     | 83%     | 81%     |
| Non-Success    | 18%     | 9%      | 25%     | 13%     | 12%     | 9%      |
| Withdrawal     | 16%     | 13%     | 3%      | 8%      | 5%      | 10%     |
| Total Percent  | 100%    | 100%    | 100%    | 100%    | 100%    | 100%    |
| Total Enrolled | 45      | 55      | 65      | 63      | 78      | 81      |