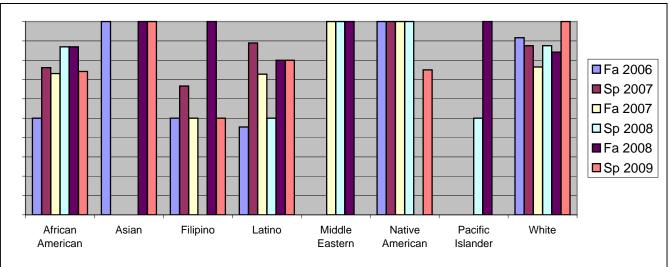

Chabot Success Rates By Ethnicity and Semester Course: ENGL 119

|           |                | Fa 2006 | Sp 2007 | Fa 2007 | Sp 2008 | Fa 2008 | Sp 2009 |
|-----------|----------------|---------|---------|---------|---------|---------|---------|
| African A |                |         |         |         |         |         |         |
|           | Success        | 50%     | 76%     |         |         | 87%     | 74%     |
|           | Non-Success    | 21%     | 10%     | 19%     | 4%      | 13%     | 16%     |
|           | Withdrawal     | 29%     | 14%     | 8%      | 9%      | 0%      | 10%     |
|           | Total Percent  | 100%    | 100%    | 100%    | 100%    | 100%    | 100%    |
|           | Total Enrolled | 14      | 21      | 26      | 23      | 23      | 31      |
| Asian     |                |         |         |         |         |         |         |
|           | Success        | 100%    | 0%      | 0%      | 0%      | 100%    | 100%    |
|           | Non-Success    | 0%      | 0%      | 0%      | 0%      | 0%      | 0%      |
|           | Withdrawal     | 0%      | 0%      | 0%      | 0%      | 0%      | 0%      |
|           | Total Percent  | 100%    | 0%      | 0%      | 0%      | 100%    | 100%    |
|           | Total Enrolled | 2       | 0       | 0       | 0       | 1       | 3       |
| Filipino  |                |         |         |         |         |         |         |
|           | Success        | 50%     | 67%     | 50%     | 0%      | 100%    | 50%     |
|           | Non-Success    | 0%      | 33%     | 50%     | 0%      | 0%      | 0%      |
|           | Withdrawal     | 50%     | 0%      | 0%      | 100%    | 0%      | 50%     |
|           | Total Percent  | 100%    | 100%    | 100%    | 100%    | 100%    | 100%    |
|           | Total Enrolled | 2       | 3       | 4       | 1       | 2       | 2       |
| Latino    |                |         |         |         |         |         |         |
|           | Success        | 45%     | 89%     | 73%     | 50%     | 80%     | 80%     |
|           | Non-Success    | 45%     | 0%      | 27%     | 40%     | 12%     | 0%      |
|           | Withdrawal     | 9%      | 11%     | 0%      | 10%     | 8%      | 20%     |
|           | Total Percent  | 100%    | 100%    | 100%    | 100%    | 100%    | 100%    |
|           | Total Enrolled | 11      | 9       | 11      | 10      | 25      | 20      |
| Middle E  | astern         |         |         |         |         |         |         |
|           | Success        | 0%      | 0%      | 100%    | 100%    | 100%    | 0%      |
|           | Non-Success    | 0%      | 0%      | 0%      | 0%      | 0%      | 0%      |
|           | Withdrawal     | 0%      | 0%      | 0%      | 0%      | 0%      | 0%      |
|           | Total Percent  | 0%      | 0%      | 100%    | 100%    | 100%    | 0%      |
|           | Total Enrolled | 0       | 0       | 1       | 1       | 1       | 0       |
| Native A  | merican        |         |         |         |         |         |         |
|           | Success        | 100%    | 100%    | 100%    | 100%    | 0%      | 75%     |
|           | Non-Success    | 0%      | 0%      | 0%      | 0%      | 0%      | 25%     |
|           | Withdrawal     | 0%      | 0%      | 0%      | 0%      | 0%      | 0%      |
|           |                |         |         |         |         |         |         |

|            | Total Percent  | 100% | 100% | 100% | 100% | 0%   | 100% |
|------------|----------------|------|------|------|------|------|------|
|            | Total Enrolled | 2    | 2    | 3    | 1    | 0    | 4    |
| Pacific Is | slander        |      |      |      |      |      |      |
|            | Success        | 0%   | 0%   | 0%   | 50%  | 100% | 0%   |
|            | Non-Success    | 0%   | 0%   | 0%   | 50%  | 0%   | 0%   |
|            | Withdrawal     | 0%   | 0%   | 0%   | 0%   | 0%   | 0%   |
|            | Total Percent  | 0%   | 0%   | 0%   | 100% | 100% | 0%   |
|            | Total Enrolled | 0    | 0    | 0    | 4    | 1    | 0    |
| White      |                |      |      |      |      |      |      |
|            | Success        | 92%  | 88%  | 76%  | 88%  | 84%  | 100% |
|            | Non-Success    | 0%   | 6%   | 24%  | 6%   | 11%  | 0%   |
|            | Withdrawal     | 8%   | 6%   | 0%   | 6%   | 5%   | 0%   |
|            | Total Percent  | 100% | 100% | 100% | 100% | 100% | 100% |
|            | Total Enrolled | 12   | 16   | 17   | 16   | 19   | 17   |