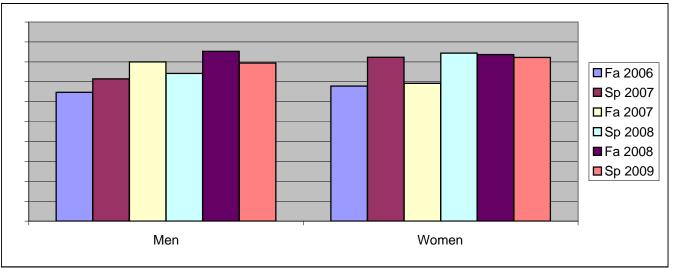

Chabot Success Rates By Gender and Semester Course: ENGL 119

|                | Fa 2006 | Sp 2007 | Fa 2007 | Sp 2008 | Fa 2008 | Sp 2009 |
|----------------|---------|---------|---------|---------|---------|---------|
| Men            |         |         |         |         |         |         |
| Success        | 65%     | 71%     | 80%     | 74%     | 85%     | 79%     |
| Non-Success    | 18%     | 14%     | 20%     | 16%     | 12%     | 12%     |
| Withdrawal     | 18%     | 14%     | 0%      | 10%     | 3%      | 9%      |
| Total Percent  | 100%    | 100%    | 100%    | 100%    | 100%    | 100%    |
| Total Enrolled | 17      | 21      | 25      | 31      | 34      | 34      |
| Women          |         |         |         |         |         |         |
| Success        | 68%     | 82%     | 69%     | 84%     | 84%     | 82%     |
| Non-Success    | 18%     | 6%      | 26%     | 9%      | 12%     | 7%      |
| Withdrawal     | 14%     | 12%     | 5%      | 6%      | 5%      | 11%     |
| Total Percent  | 100%    | 100%    | 100%    | 100%    | 100%    | 100%    |
| Total Enrolled | 28      | 34      | 39      | 32      | 43      | 45      |