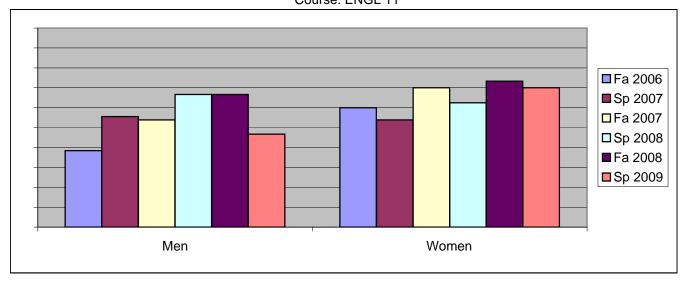

Chabot Success Rates By Gender and Semester Course: ENGL 11

|                | Fa 2006 | Sp 2007 | Fa 2007 | Sp 2008 | Fa 2008 | Sp 2009 |
|----------------|---------|---------|---------|---------|---------|---------|
| Men            |         | -       |         | -       |         | -       |
| Success        | 38%     | 56%     | 54%     | 67%     | 67%     | 47%     |
| Non-Success    | 15%     | 11%     | 8%      | 17%     | 0%      | 20%     |
| Withdrawal     | 46%     | 33%     | 38%     | 17%     | 33%     | 33%     |
| Total Percent  | 100%    | 100%    | 100%    | 100%    | 100%    | 100%    |
| Total Enrolled | 13      | 9       | 13      | 12      | 12      | 15      |
| Women          |         |         |         |         |         |         |
| Success        | 60%     | 54%     | 70%     | 63%     | 73%     | 70%     |
| Non-Success    | 0%      | 8%      | 0%      | 0%      | 0%      | 0%      |
| Withdrawal     | 40%     | 38%     | 30%     | 38%     | 27%     | 30%     |
| Total Percent  | 100%    | 100%    | 100%    | 100%    | 100%    | 100%    |
| Total Enrolled | 5       | 13      | 10      | 8       | 15      | 10      |