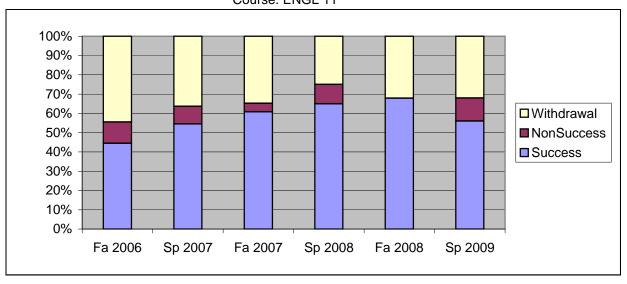

Chabot Success, Non-Success, and Withdrawal Rates By Semester Course: ENGL 11

|                | Fa 2006 | Sp 2007 | Fa 2007 | Sp 2008 | Fa 2008 | Sp 2009 |
|----------------|---------|---------|---------|---------|---------|---------|
| Success        | 44%     | 55%     | 61%     | 65%     | 68%     | 56%     |
| Non-Success    | 11%     | 9%      | 4%      | 10%     | 0%      | 12%     |
| Withdrawal     | 44%     | 36%     | 35%     | 25%     | 32%     | 32%     |
| Total Percent  | 100%    | 100%    | 100%    | 100%    | 100%    | 100%    |
| Total Enrolled | 18      | 22      | 23      | 20      | 28      | 25      |