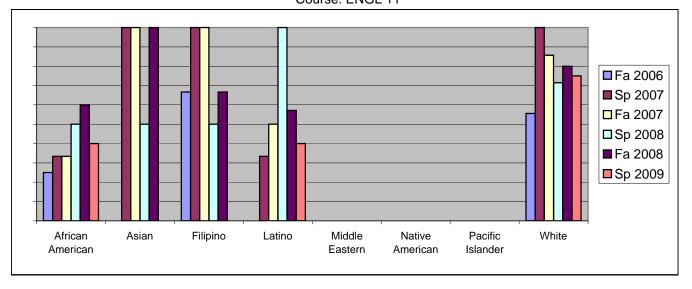

Chabot Success Rates By Ethnicity and Semester Course: ENGL 11

|                  |                | Fa 2006 | Sp 2007 | Fa 2007 | Sp 2008 | Fa 2008 | Sp 2009 |  |
|------------------|----------------|---------|---------|---------|---------|---------|---------|--|
| African American |                |         |         |         |         |         |         |  |
|                  | Success        | 25%     |         |         | 50%     |         |         |  |
|                  | Non-Success    | 25%     | 17%     | 0%      | 0%      |         |         |  |
|                  | Withdrawal     | 50%     |         | 67%     | 50%     |         |         |  |
|                  | Total Percent  | 100%    |         |         | 100%    |         |         |  |
|                  | Total Enrolled | 4       | 6       | 6       | 2       | 5       | 5       |  |
| Asian            |                |         |         |         |         |         |         |  |
|                  | Success        | 0%      |         |         | 50%     |         |         |  |
|                  | Non-Success    | 0%      | 0%      |         | 50%     |         |         |  |
|                  | Withdrawal     | 100%    |         | 0%      | 0%      |         |         |  |
|                  | Total Percent  | 100%    | 100%    |         |         |         |         |  |
|                  | Total Enrolled | 1       | 1       | 3       | 2       | 2       | 0       |  |
| Filipino         |                |         |         |         |         |         |         |  |
|                  | Success        | 67%     |         |         | 50%     |         |         |  |
|                  | Non-Success    | 0%      |         |         | 50%     |         | 0%      |  |
|                  | Withdrawal     | 33%     | 0%      | 0%      | 0%      | 33%     | 100%    |  |
|                  | Total Percent  | 100%    | 100%    | 100%    | 100%    | 100%    | 100%    |  |
|                  | Total Enrolled | 3       | 2       | 1       | 2       | 3       | 1       |  |
| Latino           |                |         |         |         |         |         |         |  |
|                  | Success        | 0%      | 33%     | 50%     | 100%    | 57%     | 40%     |  |
|                  | Non-Success    | 0%      | 17%     | 0%      | 0%      | 0%      | 0%      |  |
|                  | Withdrawal     | 100%    | 50%     | 50%     | 0%      | 43%     | 60%     |  |
|                  | Total Percent  | 100%    | 100%    | 100%    | 100%    | 100%    | 100%    |  |
|                  | Total Enrolled | 1       | 6       | 2       | 4       | 7       | 5       |  |
| Middle Eastern   |                |         |         |         |         |         |         |  |
|                  | Success        | 0%      | 0%      | 0%      | 0%      | 0%      | 0%      |  |
|                  | Non-Success    | 0%      | 0%      | 0%      | 0%      | 0%      | 0%      |  |
|                  | Withdrawal     | 0%      | 0%      | 0%      | 0%      | 0%      | 0%      |  |
|                  | Total Percent  | 0%      | 0%      | 0%      | 0%      | 0%      | 0%      |  |
|                  | Total Enrolled | 0       | 0       | 0       | 0       | 0       | 0       |  |
| Native American  |                |         |         |         |         |         |         |  |
|                  | Success        | 0%      | 0%      | 0%      | 0%      | 0%      | 0%      |  |
|                  | Non-Success    | 0%      | 0%      | 0%      | 0%      | 0%      | 0%      |  |
|                  | Withdrawal     | 0%      | 0%      | 100%    | 0%      | 0%      | 0%      |  |
|                  |                |         |         |         |         |         |         |  |

|            | Total Percent  | 0%   | 0%   | 100% | 0%   | 0%   | 0%   |
|------------|----------------|------|------|------|------|------|------|
|            | Total Enrolled | 0    | 0    | 2    | 0    | 0    | 0    |
| Pacific Is | slander        |      |      |      |      |      |      |
|            | Success        | 0%   | 0%   | 0%   | 0%   | 0%   | 0%   |
|            | Non-Success    | 0%   | 0%   | 0%   | 0%   | 0%   | 0%   |
|            | Withdrawal     | 0%   | 100% | 0%   | 0%   | 0%   | 0%   |
|            | Total Percent  | 0%   | 100% | 0%   | 0%   | 0%   | 0%   |
|            | Total Enrolled | 0    | 1    | 0    | 0    | 0    | 0    |
| White      |                |      |      |      |      |      |      |
|            | Success        | 56%  | 100% | 86%  | 71%  | 80%  | 75%  |
|            | Non-Success    | 11%  | 0%   | 0%   | 0%   | 0%   | 17%  |
|            | Withdrawal     | 33%  | 0%   | 14%  | 29%  | 20%  | 8%   |
|            | Total Percent  | 100% | 100% | 100% | 100% | 100% | 100% |
|            | Total Enrolled | 9    | 2    | 7    | 7    | 10   | 12   |