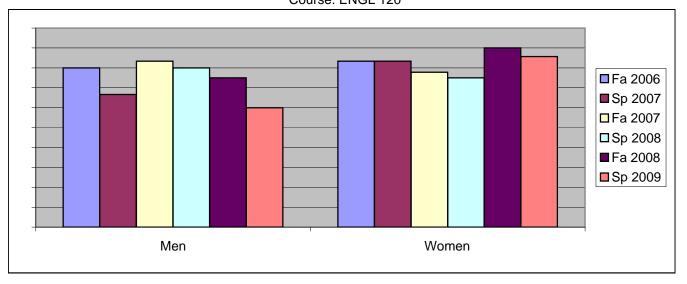

Chabot Success Rates By Gender and Semester Course: ENGL 120

|                | Fa 2006 | Sp 2007 | Fa 2007 | Sp 2008 | Fa 2008 | Sp 2009 |
|----------------|---------|---------|---------|---------|---------|---------|
| Men            |         | •       |         | -       |         | -       |
| Success        | 80%     | 67%     | 83%     | 80%     | 75%     | 60%     |
| Non-Success    | 0%      | 22%     | 0%      | 20%     | 25%     | 0%      |
| Withdrawal     | 20%     | 11%     | 17%     | 0%      | 0%      | 40%     |
| Total Percent  | 100%    | 100%    | 100%    | 100%    | 100%    | 100%    |
| Total Enrolled | 5       | 9       | 6       | 5       | 8       | 5       |
| Women          |         |         |         |         |         |         |
| Success        | 83%     | 83%     | 78%     | 75%     | 90%     | 86%     |
| Non-Success    | 0%      | 17%     | 11%     | 17%     | 10%     | 7%      |
| Withdrawal     | 17%     | 0%      | 11%     | 8%      | 0%      | 7%      |
| Total Percent  | 100%    | 100%    | 100%    | 100%    | 100%    | 100%    |
| Total Enrolled | 12      | 12      | 9       | 12      | 10      | 14      |