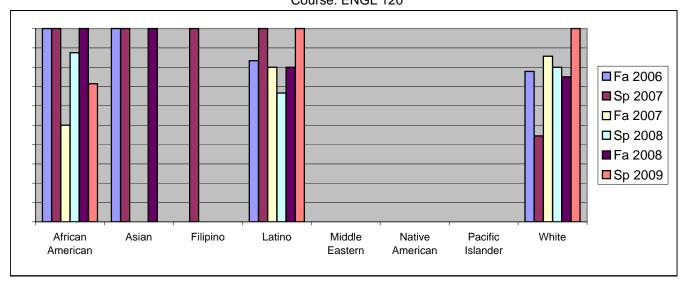

Chabot Success Rates By Ethnicity and Semester Course: ENGL 120

|                  |                | Fa 2006 | Sp 2007 | Fa 2007 | Sp 2008 | Fa 2008 | Sp 2009 |  |
|------------------|----------------|---------|---------|---------|---------|---------|---------|--|
| African American |                |         |         |         |         |         |         |  |
|                  | Success        | 100%    | 100%    | 50%     | 88%     | 100%    | 71%     |  |
|                  | Non-Success    | 0%      | 0%      | 0%      | 0%      | 0%      | 14%     |  |
|                  | Withdrawal     | 0%      | 0%      | 50%     | 13%     | 0%      | 14%     |  |
|                  | Total Percent  | 100%    | 100%    | 100%    | 100%    | 100%    | 100%    |  |
|                  | Total Enrolled | 1       | 4       | 2       | 8       | 7       | 7       |  |
| Asian            |                |         |         |         |         |         |         |  |
|                  | Success        | 100%    | 100%    | 0%      | 0%      | 100%    | 0%      |  |
|                  | Non-Success    | 0%      | 0%      | 0%      | 0%      | 0%      | 0%      |  |
|                  | Withdrawal     | 0%      | 0%      | 0%      | 0%      | 0%      | 0%      |  |
|                  | Total Percent  | 100%    | 100%    | 0%      | 0%      | 100%    | 0%      |  |
|                  | Total Enrolled | 1       | 1       | 0       | 0       | 1       | 0       |  |
| Filipino         |                |         |         |         |         |         |         |  |
|                  | Success        | 0%      | 100%    | 0%      | 0%      | 0%      | 0%      |  |
|                  | Non-Success    | 0%      | 0%      | 0%      | 100%    | 0%      | 0%      |  |
|                  | Withdrawal     | 0%      | 0%      | 0%      | 0%      | 0%      | 100%    |  |
|                  | Total Percent  | 0%      | 100%    | 0%      | 100%    | 0%      | 100%    |  |
|                  | Total Enrolled | 0       | 1       | 0       | 1       | 0       | 1       |  |
| Latino           |                |         |         |         |         |         |         |  |
|                  | Success        | 83%     | 100%    | 80%     | 67%     | 80%     | 100%    |  |
|                  | Non-Success    | 0%      | 0%      | 20%     | 33%     | 20%     | 0%      |  |
|                  | Withdrawal     | 17%     | 0%      | 0%      | 0%      | 0%      | 0%      |  |
|                  | Total Percent  | 100%    | 100%    | 100%    | 100%    | 100%    | 100%    |  |
|                  | Total Enrolled | 6       | 6       | 5       | 3       | 5       | 4       |  |
| Middle E         | astern         |         |         |         |         |         |         |  |
|                  | Success        | 0%      | 0%      | 0%      | 0%      | 0%      | 0%      |  |
|                  | Non-Success    | 0%      | 0%      | 0%      | 0%      | 0%      | 0%      |  |
|                  | Withdrawal     | 0%      | 0%      | 0%      | 0%      | 0%      | 100%    |  |
|                  | Total Percent  | 0%      | 0%      | 0%      | 0%      | 0%      | 100%    |  |
|                  | Total Enrolled | 0       | 0       | 0       | 0       | 0       | 1       |  |
| Native American  |                |         |         |         |         |         |         |  |
|                  | Success        | 0%      | 0%      |         |         |         |         |  |
|                  | Non-Success    | 0%      | 0%      | 0%      | 0%      | 0%      | 0%      |  |
|                  | Withdrawal     | 0%      | 0%      | 0%      | 0%      | 0%      | 0%      |  |
|                  |                |         |         |         |         |         |         |  |

|            | Total Percent  | 0%   | 0%   | 0%   | 0%   | 0%   | 0%   |
|------------|----------------|------|------|------|------|------|------|
|            | Total Enrolled | 0    | 0    | 0    | 0    | 0    | 0    |
| Pacific Is | slander        |      |      |      |      |      |      |
|            | Success        | 0%   | 0%   | 0%   | 0%   | 0%   | 0%   |
|            | Non-Success    | 0%   | 0%   | 0%   | 0%   | 0%   | 0%   |
|            | Withdrawal     | 0%   | 0%   | 0%   | 0%   | 0%   | 0%   |
|            | Total Percent  | 0%   | 0%   | 0%   | 0%   | 0%   | 0%   |
|            | Total Enrolled | 0    | 0    | 0    | 0    | 0    | 0    |
| White      |                |      |      |      |      |      |      |
|            | Success        | 78%  | 44%  | 86%  | 80%  | 75%  | 100% |
|            | Non-Success    | 0%   | 44%  | 0%   | 20%  | 25%  | 0%   |
|            | Withdrawal     | 22%  | 11%  | 14%  | 0%   | 0%   | 0%   |
|            | Total Percent  | 100% | 100% | 100% | 100% | 100% | 100% |
|            | Total Enrolled | 9    | 9    | 7    | 5    | 4    | 6    |