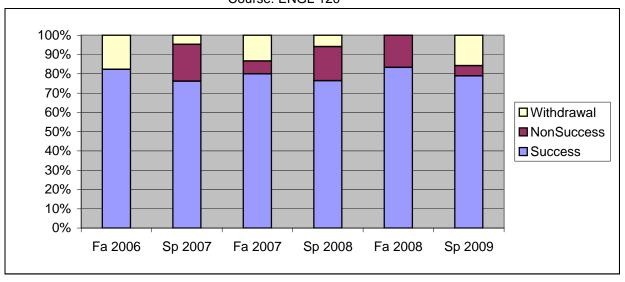

Chabot Success, Non-Success, and Withdrawal Rates By Semester Course: ENGL 120

|                | Fa 2006 | Sp 2007 | Fa 2007 | Sp 2008 | Fa 2008 | Sp 2009 |
|----------------|---------|---------|---------|---------|---------|---------|
| Success        | 82%     | 76%     | 80%     | 76%     | 83%     | 79%     |
| Non-Success    | 0%      | 19%     | 7%      | 18%     | 17%     | 5%      |
| Withdrawal     | 18%     | 5%      | 13%     | 6%      | 0%      | 16%     |
| Total Percent  | 100%    | 100%    | 100%    | 100%    | 100%    | 100%    |
| Total Enrolled | 17      | 21      | 15      | 17      | 18      | 19      |