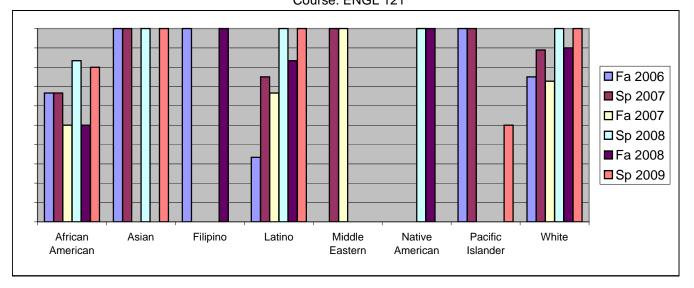

Chabot Success Rates By Ethnicity and Semester Course: ENGL 121

|                  |                | Fa 2006 | Sp 2007 | Fa 2007 | Sp 2008 | Fa 2008 | Sp 2009 |  |
|------------------|----------------|---------|---------|---------|---------|---------|---------|--|
| African American |                |         |         |         |         |         |         |  |
|                  | Success        | 67%     |         |         | 83%     |         |         |  |
|                  | Non-Success    | 33%     | 33%     | 50%     | 17%     |         |         |  |
|                  | Withdrawal     | 0%      | 0%      | 0%      | 0%      |         |         |  |
|                  | Total Percent  | 100%    |         |         |         |         |         |  |
|                  | Total Enrolled | 3       | 3       | 4       | 6       | 4       | 5       |  |
| Asian            |                |         |         |         |         |         |         |  |
|                  | Success        | 100%    |         |         |         |         |         |  |
|                  | Non-Success    | 0%      |         |         |         |         |         |  |
|                  | Withdrawal     | 0%      | 0%      | 0%      |         |         |         |  |
|                  | Total Percent  | 100%    | 100%    |         | 100%    | 0%      | 100%    |  |
|                  | Total Enrolled | 1       | 1       | 0       | 1       | 0       | 1       |  |
| Filipino         |                |         |         |         |         |         |         |  |
|                  | Success        | 100%    | 0%      | 0%      | 0%      | 100%    | 0%      |  |
|                  | Non-Success    | 0%      | 0%      | 0%      | 0%      | 0%      | 0%      |  |
|                  | Withdrawal     | 0%      | 100%    | 0%      | 0%      | 0%      | 0%      |  |
|                  | Total Percent  | 100%    | 100%    | 0%      | 0%      | 100%    | 0%      |  |
|                  | Total Enrolled | 3       | 1       | 0       | 0       | 1       | 0       |  |
| Latino           |                |         |         |         |         |         |         |  |
|                  | Success        | 33%     | 75%     | 67%     | 100%    | 83%     | 100%    |  |
|                  | Non-Success    | 33%     | 25%     | 33%     | 0%      | 0%      | 0%      |  |
|                  | Withdrawal     | 33%     | 0%      | 0%      | 0%      | 17%     | 0%      |  |
|                  | Total Percent  | 100%    | 100%    | 100%    | 100%    | 100%    | 100%    |  |
|                  | Total Enrolled | 3       | 4       | 3       | 1       | 6       | 7       |  |
| Middle Eastern   |                |         |         |         |         |         |         |  |
|                  | Success        | 0%      | 100%    | 100%    | 0%      | 0%      | 0%      |  |
|                  | Non-Success    | 0%      | 0%      | 0%      | 0%      | 0%      | 0%      |  |
|                  | Withdrawal     | 0%      | 0%      | 0%      | 0%      | 0%      | 0%      |  |
|                  | Total Percent  | 0%      | 100%    | 100%    | 0%      | 0%      | 0%      |  |
|                  | Total Enrolled | 0       | 1       | 1       | 0       | 0       | 0       |  |
| Native American  |                |         |         |         |         |         |         |  |
|                  | Success        | 0%      | 0%      | 0%      | 100%    | 100%    | 0%      |  |
|                  | Non-Success    | 0%      | 0%      | 0%      | 0%      | 0%      | 0%      |  |
|                  | Withdrawal     | 0%      | 0%      | 0%      | 0%      | 0%      | 0%      |  |
|                  |                |         |         |         |         |         |         |  |

|            | Total Percent  | 0%   | 0%   | 0%   | 100% | 100% | 0%   |
|------------|----------------|------|------|------|------|------|------|
|            | Total Enrolled | 0    | 0    | 0    | 1    | 1    | 0    |
| Pacific Is | lander         |      |      |      |      |      |      |
|            | Success        | 100% | 100% | 0%   | 0%   | 0%   | 50%  |
|            | Non-Success    | 0%   | 0%   | 0%   | 0%   | 0%   | 50%  |
|            | Withdrawal     | 0%   | 0%   | 0%   | 0%   | 0%   | 0%   |
|            | Total Percent  | 100% | 100% | 0%   | 0%   | 0%   | 100% |
|            | Total Enrolled | 1    | 1    | 0    | 0    | 0    | 2    |
| White      |                |      |      |      |      |      |      |
|            | Success        | 75%  | 89%  | 73%  | 100% | 90%  | 100% |
|            | Non-Success    | 0%   | 0%   | 18%  | 0%   | 10%  | 0%   |
|            | Withdrawal     | 25%  | 11%  | 9%   | 0%   | 0%   | 0%   |
|            | Total Percent  | 100% | 100% | 100% | 100% | 100% | 100% |
|            | Total Enrolled | 12   | 9    | 11   | 10   | 10   | 1    |