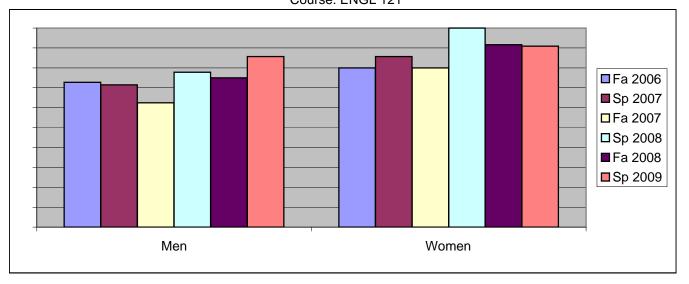

Chabot Success Rates By Gender and Semester Course: ENGL 121

|                | Fa 2006 | Sp 2007 | Fa 2007 | Sp 2008 | Fa 2008 | Sp 2009 |
|----------------|---------|---------|---------|---------|---------|---------|
| Men            |         | •       |         | ·       |         |         |
| Success        | 73%     | 71%     | 63%     | 78%     | 75%     | 86%     |
| Non-Success    | 9%      | 29%     | 38%     | 11%     | 17%     | 14%     |
| Withdrawal     | 18%     | 0%      | 0%      | 11%     | 8%      | 0%      |
| Total Percent  | 100%    | 100%    | 100%    | 100%    | 100%    | 100%    |
| Total Enrolled | 11      | 7       | 8       | 9       | 12      | 7       |
| Women          |         |         |         |         |         |         |
| Success        | 80%     | 86%     | 80%     | 100%    | 92%     | 91%     |
| Non-Success    | 7%      | 0%      | 10%     | 0%      | 0%      | 0%      |
| Withdrawal     | 13%     | 14%     | 10%     | 0%      | 8%      | 9%      |
| Total Percent  | 100%    | 100%    | 100%    | 100%    | 100%    | 100%    |
| Total Enrolled | 15      | 14      | 10      | 12      | 12      | 11      |