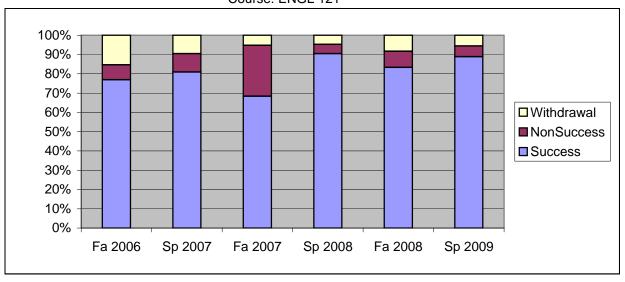

Chabot Success, Non-Success, and Withdrawal Rates By Semester Course: ENGL 121

|                | Fa 2006 | Sp 2007 | Fa 2007 | Sp 2008 | Fa 2008 | Sp 2009 |
|----------------|---------|---------|---------|---------|---------|---------|
| Success        | 77%     | 81%     | 68%     | 90%     | 83%     | 89%     |
| Non-Success    | 8%      | 10%     | 26%     | 5%      | 8%      | 6%      |
| Withdrawal     | 15%     | 10%     | 5%      | 5%      | 8%      | 6%      |
| Total Percent  | 100%    | 100%    | 100%    | 100%    | 100%    | 100%    |
| Total Enrolled | 26      | 21      | 19      | 21      | 24      | 18      |