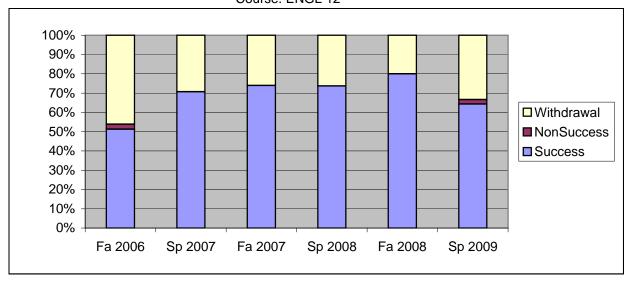

Chabot Success, Non-Success, and Withdrawal Rates By Semester Course: ENGL 12

|                | Fa 2006 | Sp 2007 | Fa 2007 | Sp 2008 | Fa 2008 | Sp 2009 |
|----------------|---------|---------|---------|---------|---------|---------|
| Success        | 51%     | 71%     | 74%     | 74%     | 80%     | 64%     |
| Non-Success    | 3%      | 0%      | 0%      | 0%      | 0%      | 2%      |
| Withdrawal     | 46%     | 29%     | 26%     | 26%     | 20%     | 33%     |
| Total Percent  | 100%    | 100%    | 100%    | 100%    | 100%    | 100%    |
| Total Enrolled | 39      | 41      | 23      | 19      | 30      | 42      |