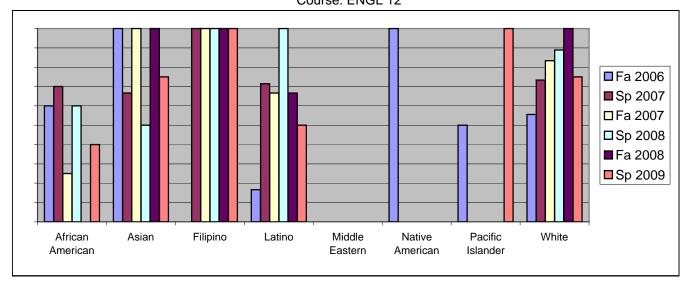

Chabot Success Rates By Ethnicity and Semester Course: ENGL 12

|                  |                | Fa 2006 | Sp 2007 | Fa 2007 | Sp 2008 | Fa 2008 | Sp 2009 |  |
|------------------|----------------|---------|---------|---------|---------|---------|---------|--|
| African American |                |         |         |         |         |         |         |  |
|                  | Success        | 60%     |         |         | 60%     |         |         |  |
|                  | Non-Success    | 0%      |         |         | 0%      |         |         |  |
|                  | Withdrawal     | 40%     |         |         | 40%     |         |         |  |
|                  | Total Percent  | 100%    |         |         |         |         |         |  |
|                  | Total Enrolled | 5       | 10      | 4       | 5       | 1       | 5       |  |
| Asian            |                |         |         |         |         |         |         |  |
|                  | Success        | 100%    |         |         | 50%     |         |         |  |
|                  | Non-Success    | 0%      |         |         | 0%      |         |         |  |
|                  | Withdrawal     | 0%      |         |         | 50%     |         |         |  |
|                  | Total Percent  | 100%    |         |         |         |         | 100%    |  |
|                  | Total Enrolled | 3       | 3       | 2       | 2       | 1       | 4       |  |
| Filipino         |                |         |         |         |         |         |         |  |
|                  | Success        | 0%      |         |         | 100%    |         |         |  |
|                  | Non-Success    | 0%      |         |         | 0%      |         | 0%      |  |
|                  | Withdrawal     | 0%      | 0%      | 0%      | 0%      | 0%      | 0%      |  |
|                  | Total Percent  | 0%      | 100%    | 100%    | 100%    | 100%    | 100%    |  |
|                  | Total Enrolled | 0       | 3       | 5       | 1       | 5       | 4       |  |
| Latino           |                |         |         |         |         |         |         |  |
|                  | Success        | 17%     | 71%     | 67%     | 100%    | 67%     | 50%     |  |
|                  | Non-Success    | 0%      | 0%      | 0%      | 0%      | 0%      | 13%     |  |
|                  | Withdrawal     | 83%     | 29%     | 33%     | 0%      | 33%     | 38%     |  |
|                  | Total Percent  | 100%    | 100%    | 100%    | 100%    | 100%    | 100%    |  |
|                  | Total Enrolled | 6       | 7       | 3       | 1       | 9       | 8       |  |
| Middle Eastern   |                |         |         |         |         |         |         |  |
|                  | Success        | 0%      | 0%      | 0%      | 0%      | 0%      | 0%      |  |
|                  | Non-Success    | 0%      | 0%      | 0%      | 0%      | 0%      | 0%      |  |
|                  | Withdrawal     | 0%      | 0%      | 100%    | 0%      | 0%      | 0%      |  |
|                  | Total Percent  | 0%      | 0%      | 100%    | 0%      | 0%      | 0%      |  |
|                  | Total Enrolled | 0       | 0       | 1       | 0       | 0       | 0       |  |
| Native American  |                |         |         |         |         |         |         |  |
|                  | Success        | 100%    | 0%      | 0%      | 0%      | 0%      | 0%      |  |
|                  | Non-Success    | 0%      | 0%      | 0%      | 0%      | 0%      | 0%      |  |
|                  | Withdrawal     | 0%      | 100%    | 0%      | 0%      | 0%      | 0%      |  |
|                  |                |         |         |         |         |         |         |  |

|            | Total Percent  | 100% | 100% | 0%   | 0%   | 0%   | 0%   |
|------------|----------------|------|------|------|------|------|------|
|            | Total Enrolled | 1    | 1    | 0    | 0    | 0    | 0    |
| Pacific Is | lander         |      |      |      |      |      |      |
|            | Success        | 50%  | 0%   | 0%   | 0%   | 0%   | 100% |
|            | Non-Success    | 50%  | 0%   | 0%   | 0%   | 0%   | 0%   |
|            | Withdrawal     | 0%   | 0%   | 0%   | 0%   | 100% | 0%   |
|            | Total Percent  | 100% | 0%   | 0%   | 0%   | 100% | 100% |
|            | Total Enrolled | 2    | 0    | 0    | 0    | 1    | 1    |
| White      |                |      |      |      |      |      |      |
|            | Success        | 56%  | 73%  | 83%  | 89%  | 100% | 75%  |
|            | Non-Success    | 0%   | 0%   | 0%   | 0%   | 0%   | 0%   |
|            | Withdrawal     | 44%  | 27%  | 17%  | 11%  | 0%   | 25%  |
|            | Total Percent  | 100% | 100% | 100% | 100% | 100% | 100% |
|            | Total Enrolled | 18   | 15   | 6    | 9    | 8    | 12   |