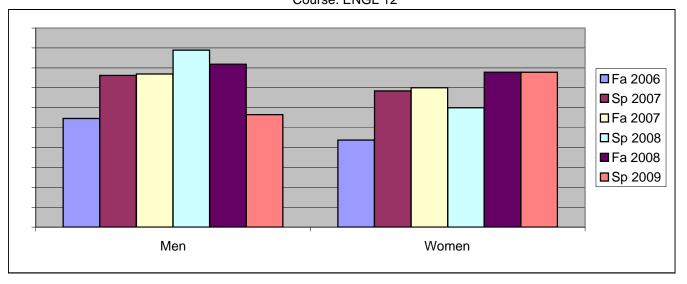

Chabot Success Rates By Gender and Semester Course: ENGL 12

|                | Fa 2006 | Sp 2007 | Fa 2007 | Sp 2008 | Fa 2008 | Sp 2009 |
|----------------|---------|---------|---------|---------|---------|---------|
| Men            |         | -       |         | -       |         | -       |
| Success        | 55%     | 76%     | 77%     | 89%     | 82%     | 57%     |
| Non-Success    | 5%      | 0%      | 0%      | 0%      | 0%      | 4%      |
| Withdrawal     | 41%     | 24%     | 23%     | 11%     | 18%     | 39%     |
| Total Percent  | 100%    | 100%    | 100%    | 100%    | 100%    | 100%    |
| Total Enrolled | 22      | 21      | 13      | 9       | 11      | 23      |
| Women          |         |         |         |         |         |         |
| Success        | 44%     | 68%     | 70%     | 60%     | 78%     | 78%     |
| Non-Success    | 0%      | 0%      | 0%      | 0%      | 0%      | 0%      |
| Withdrawal     | 56%     | 32%     | 30%     | 40%     | 22%     | 22%     |
| Total Percent  | 100%    | 100%    | 100%    | 100%    | 100%    | 100%    |
| Total Enrolled | 16      | 19      | 10      | 10      | 18      | 18      |