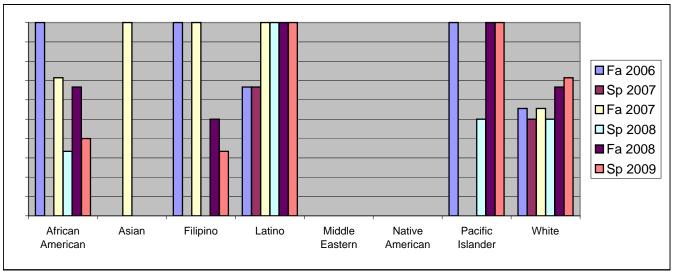

Chabot Success Rates By Ethnicity and Semester Course: ENGL 13

|                  |                | Fa 2006 | Sp 2007 | Fa 2007 | Sp 2008 | Fa 2008 | Sp 2009 |  |  |
|------------------|----------------|---------|---------|---------|---------|---------|---------|--|--|
| African American |                |         |         |         |         |         |         |  |  |
|                  | Success        | 100%    | 0%      |         |         |         | 40%     |  |  |
|                  | Non-Success    | 0%      | 0%      |         | 67%     | 17%     | 60%     |  |  |
|                  | Withdrawal     | 0%      | 100%    | 0%      | 0%      | 17%     | 0%      |  |  |
|                  | Total Percent  | 100%    | 100%    | 100%    | 100%    | 100%    | 100%    |  |  |
|                  | Total Enrolled | 3       | 2       | 7       | 3       | 12      | 5       |  |  |
| Asian            |                |         |         |         |         |         |         |  |  |
|                  | Success        | 0%      | 0%      | 100%    | 0%      | 0%      | 0%      |  |  |
|                  | Non-Success    | 0%      | 0%      | 0%      | 0%      | 0%      | 0%      |  |  |
|                  | Withdrawal     | 100%    | 0%      | 0%      | 100%    | 0%      | 0%      |  |  |
|                  | Total Percent  | 100%    | 0%      | 100%    | 100%    | 0%      | 0%      |  |  |
|                  | Total Enrolled | 1       | 0       | 1       | 1       | 0       | 0       |  |  |
| Filipino         |                |         |         |         |         |         |         |  |  |
| -                | Success        | 100%    | 0%      | 100%    | 0%      | 50%     | 33%     |  |  |
|                  | Non-Success    | 0%      | 0%      | 0%      | 0%      | 50%     | 33%     |  |  |
|                  | Withdrawal     | 0%      | 0%      | 0%      | 100%    | 0%      | 33%     |  |  |
|                  | Total Percent  | 100%    | 0%      | 100%    | 100%    | 100%    | 100%    |  |  |
|                  | Total Enrolled | 2       | 0       | 2       | 1       | 2       | 3       |  |  |
| Latino           |                |         |         |         |         |         |         |  |  |
|                  | Success        | 67%     | 67%     | 100%    | 100%    | 100%    | 100%    |  |  |
|                  | Non-Success    | 0%      | 0%      | 0%      | 0%      | 0%      | 0%      |  |  |
|                  | Withdrawal     | 33%     | 33%     | 0%      | 0%      | 0%      | 0%      |  |  |
|                  | Total Percent  | 100%    | 100%    | 100%    | 100%    | 100%    | 100%    |  |  |
|                  | Total Enrolled | 3       | 3       |         | 2       | 1       | 3       |  |  |
| Middle E         |                |         |         |         |         |         |         |  |  |
|                  | Success        | 0%      | 0%      | 0%      | 0%      | 0%      | 0%      |  |  |
|                  | Non-Success    | 0%      | 0%      | 0%      | 0%      | 0%      | 0%      |  |  |
|                  | Withdrawal     | 0%      | 0%      | 0%      | 0%      | 0%      | 0%      |  |  |
|                  | Total Percent  | 0%      | 0%      |         | 0%      | 0%      | 0%      |  |  |
|                  | Total Enrolled | 0       | 0       |         | 0       | 0       | 0       |  |  |
| Native American  |                |         |         |         |         |         |         |  |  |
|                  | Success        | 0%      | 0%      | 0%      | 0%      | 0%      | 0%      |  |  |
|                  | Non-Success    | 0%      | 0%      |         | 0%      |         | 0%      |  |  |
|                  | Withdrawal     | 0%      | 0%      |         | 0%      | 0%      | 0%      |  |  |
|                  |                | 270     | 270     | 2,0     | 2,0     | 2,0     |         |  |  |

|            | Total Percent  | 0%   | 0%   | 0%   | 0%   | 0%   | 0%   |
|------------|----------------|------|------|------|------|------|------|
|            | Total Enrolled | 0    | 0    | 0    | 0    | 0    | 0    |
| Pacific Is | slander        |      |      |      |      |      |      |
|            | Success        | 100% | 0%   | 0%   | 50%  | 100% | 100% |
|            | Non-Success    | 0%   | 0%   | 0%   | 0%   | 0%   | 0%   |
|            | Withdrawal     | 0%   | 0%   | 0%   | 50%  | 0%   | 0%   |
|            | Total Percent  | 100% | 0%   | 0%   | 100% | 100% | 100% |
|            | Total Enrolled | 1    | 0    | 0    | 2    | 1    | 1    |
| White      |                |      |      |      |      |      |      |
|            | Success        | 56%  | 50%  | 56%  | 50%  | 67%  | 71%  |
|            | Non-Success    | 0%   | 0%   | 33%  | 13%  | 17%  | 14%  |
|            | Withdrawal     | 44%  | 50%  | 11%  | 38%  | 17%  | 14%  |
|            | Total Percent  | 100% | 100% | 100% | 100% | 100% | 100% |
|            | Total Enrolled | 9    | 6    | 9    | 8    | 6    | 7    |