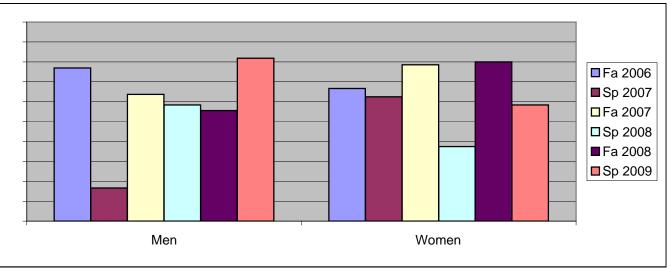

Chabot Success Rates By Gender and Semester Course: ENGL 13

|                | Fa 2006 | Sp 2007 | Fa 2007 | Sp 2008 | Fa 2008 | Sp 2009 |
|----------------|---------|---------|---------|---------|---------|---------|
| Men            |         |         |         |         |         |         |
| Success        | 77%     | 17%     | 64%     | 58%     | 56%     | 82%     |
| Non-Success    | 0%      | 0%      | 27%     | 25%     | 33%     | 9%      |
| Withdrawal     | 23%     | 83%     | 9%      | 17%     | 11%     | 9%      |
| Total Percent  | 100%    | 100%    | 100%    | 100%    | 100%    | 100%    |
| Total Enrolled | 13      | 6       | 11      | 12      | 9       | 11      |
| Women          |         |         |         |         |         |         |
| Success        | 67%     | 63%     | 79%     | 38%     | 80%     | 58%     |
| Non-Success    | 0%      | 13%     | 21%     | 13%     | 7%      | 33%     |
| Withdrawal     | 33%     | 25%     | 0%      | 50%     | 13%     | 8%      |
| Total Percent  | 100%    | 100%    | 100%    | 100%    | 100%    | 100%    |
| Total Enrolled | 9       | 8       | 14      | 8       | 15      | 12      |