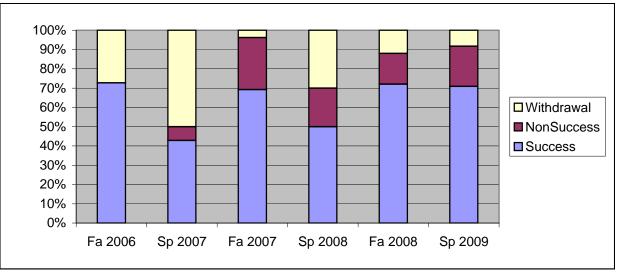

Chabot Success, Non-Success, and Withdrawal Rates By Semester Course: ENGL 13

|                | Fa 2006 | Sp 2007 | Fa 2007 | Sp 2008 | Fa 2008 | Sp 2009 |
|----------------|---------|---------|---------|---------|---------|---------|
| Success        | 73%     | 43%     | 69%     | 50%     | 72%     | 71%     |
| Non-Success    | 0%      | 7%      | 27%     | 20%     | 16%     | 21%     |
| Withdrawal     | 27%     | 50%     | 4%      | 30%     | 12%     | 8%      |
| Total Percent  | 100%    | 100%    | 100%    | 100%    | 100%    | 100%    |
| Total Enrolled | 22      | 14      | 26      | 20      | 25      | 24      |