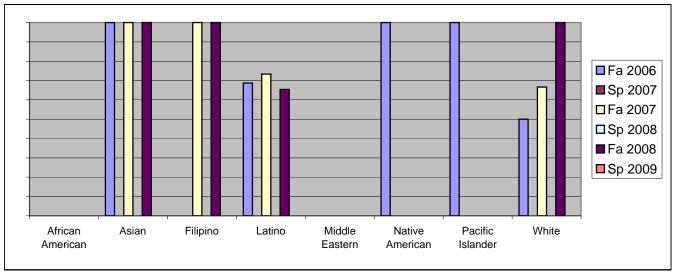

Chabot Success Rates By Ethnicity and Semester Course: ENGL 22

|                  |                | Fa 2006 | Sp 2007 | Fa 2007 | Sp 2008 | Fa 2008 | Sp 2009 |  |  |
|------------------|----------------|---------|---------|---------|---------|---------|---------|--|--|
| African American |                |         |         |         |         |         |         |  |  |
|                  | Success        | 0%      | 0%      | 0%      | 0%      | 0%      | 0%      |  |  |
|                  | Non-Success    | 0%      | 0%      | 0%      | 0%      | 0%      | 0%      |  |  |
|                  | Withdrawal     | 100%    | 0%      | 0%      | 0%      | 0%      | 0%      |  |  |
|                  | Total Percent  | 100%    | 0%      | 0%      | 0%      | 0%      | 0%      |  |  |
|                  | Total Enrolled | 1       | 0       | 0       | 0       | 0       | 0       |  |  |
| Asian            |                |         |         |         |         |         |         |  |  |
|                  | Success        | 100%    | 0%      | 100%    | 0%      | 100%    | 0%      |  |  |
|                  | Non-Success    | 0%      | 0%      | 0%      | 0%      | 0%      | 0%      |  |  |
|                  | Withdrawal     | 0%      | 0%      | 0%      | 0%      | 0%      | 0%      |  |  |
|                  | Total Percent  | 100%    | 0%      | 100%    | 0%      | 100%    | 0%      |  |  |
|                  | Total Enrolled | 1       | 0       | 1       | 0       | 2       | 0       |  |  |
| Filipino         |                |         |         |         |         |         |         |  |  |
|                  | Success        | 0%      | 0%      | 100%    | 0%      | 100%    | 0%      |  |  |
|                  | Non-Success    | 0%      | 0%      | 0%      | 0%      | 0%      | 0%      |  |  |
|                  | Withdrawal     | 0%      | 0%      | 0%      | 0%      | 0%      | 0%      |  |  |
|                  | Total Percent  | 0%      | 0%      | 100%    | 0%      | 100%    | 0%      |  |  |
|                  | Total Enrolled | 0       | 0       | 1       | 0       | 1       | 0       |  |  |
| Latino           |                |         |         |         |         |         |         |  |  |
|                  | Success        | 69%     | 0%      | 73%     | 0%      | 65%     | 0%      |  |  |
|                  | Non-Success    | 19%     | 0%      | 0%      | 0%      | 12%     | 0%      |  |  |
|                  | Withdrawal     | 13%     | 0%      | 27%     | 0%      | 23%     | 0%      |  |  |
|                  | Total Percent  | 100%    | 0%      | 100%    | 0%      | 100%    | 0%      |  |  |
|                  | Total Enrolled | 16      | 0       | 15      | 0       | 26      | 0       |  |  |
| Middle E         | astern         |         |         |         |         |         |         |  |  |
|                  | Success        | 0%      | 0%      |         |         |         | 0%      |  |  |
|                  | Non-Success    | 0%      | 0%      | 0%      | 0%      | 0%      | 0%      |  |  |
|                  | Withdrawal     | 0%      | 0%      | 0%      | 0%      | 0%      | 0%      |  |  |
|                  | Total Percent  | 0%      | 0%      | 0%      | 0%      | 0%      | 0%      |  |  |
|                  | Total Enrolled | 0       | 0       | 0       | 0       | 0       | 0       |  |  |
| Native American  |                |         |         |         |         |         |         |  |  |
|                  | Success        | 100%    | 0%      | 0%      | 0%      |         | 0%      |  |  |
|                  | Non-Success    | 0%      | 0%      | 0%      | 0%      | 0%      | 0%      |  |  |
|                  | Withdrawal     | 0%      | 0%      | 0%      | 0%      | 0%      | 0%      |  |  |
|                  |                |         |         |         |         |         |         |  |  |

|            | Total Percent  | 100% | 0% | 0%   | 0% | 0%   | 0% |
|------------|----------------|------|----|------|----|------|----|
|            | Total Enrolled | 2    | 0  | 0    | 0  | 0    | 0  |
| Pacific Is | slander        |      |    |      |    |      |    |
|            | Success        | 100% | 0% | 0%   | 0% | 0%   | 0% |
|            | Non-Success    | 0%   | 0% | 0%   | 0% | 0%   | 0% |
|            | Withdrawal     | 0%   | 0% | 100% | 0% | 0%   | 0% |
|            | Total Percent  | 100% | 0% | 100% | 0% | 0%   | 0% |
|            | Total Enrolled | 1    | 0  | 1    | 0  | 0    | 0  |
| White      |                |      |    |      |    |      |    |
|            | Success        | 50%  | 0% | 67%  | 0% | 100% | 0% |
|            | Non-Success    | 50%  | 0% | 0%   | 0% | 0%   | 0% |
|            | Withdrawal     | 0%   | 0% | 33%  | 0% | 0%   | 0% |
|            | Total Percent  | 100% | 0% | 100% | 0% | 100% | 0% |
|            | Total Enrolled | 2    | 0  | 6    | 0  | 3    | 0  |