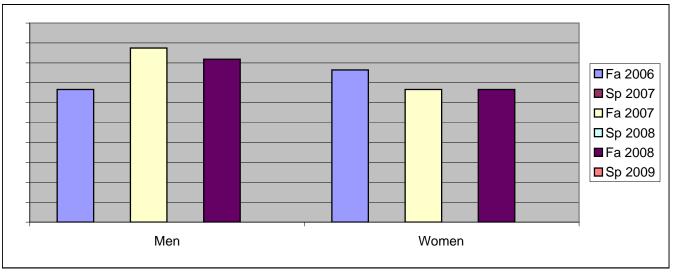

Chabot Success Rates By Gender and Semester Course: ENGL 22

|                | Fa 2006 | Sp 2007 | Fa 2007 | Sp 2008 | Fa 2008 | Sp 2009 |
|----------------|---------|---------|---------|---------|---------|---------|
| Men            |         |         |         |         |         |         |
| Success        | 67%     | 0%      | 88%     | 0%      | 82%     | 0%      |
| Non-Success    | 17%     | 0%      | 0%      | 0%      | 9%      | 0%      |
| Withdrawal     | 17%     | 0%      | 13%     | 0%      | 9%      | 0%      |
| Total Percent  | 100%    | 0%      | 100%    | 0%      | 100%    | 0%      |
| Total Enrolled | 6       | 0       | 8       | 0       | 11      | 0       |
| Women          |         |         |         |         |         |         |
| Success        | 76%     | 0%      | 67%     | 0%      | 67%     | 0%      |
| Non-Success    | 18%     | 0%      | 0%      | 0%      | 8%      | 0%      |
| Withdrawal     | 6%      | 0%      | 33%     | 0%      | 25%     | 0%      |
| Total Percent  | 100%    | 0%      | 100%    | 0%      | 100%    | 0%      |
| Total Enrolled | 17      | 0       | 18      | 0       | 24      | 0       |