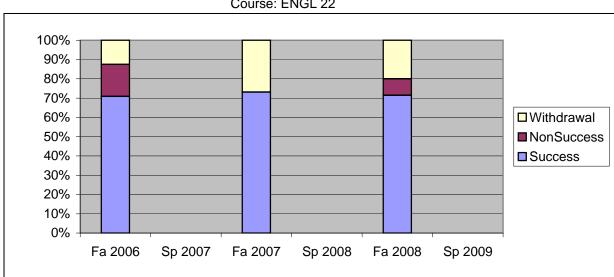

Chabot Success, Non-Success, and Withdrawal Rates By Semester Course: ENGL 22

|                | Fa 2006 | Sp 2007 | Fa 2007 | Sp 2008 | Fa 2008 | Sp 2009 |
|----------------|---------|---------|---------|---------|---------|---------|
| Success        | 71%     | 0%      | 73%     | 0%      | 71%     | 0%      |
| Non-Success    | 17%     | 0%      | 0%      | 0%      | 9%      | 0%      |
| Withdrawal     | 13%     | 0%      | 27%     | 0%      | 20%     | 0%      |
| Total Percent  | 100%    | 0%      | 100%    | 0%      | 100%    | 0%      |
| Total Enrolled | 24      | 0       | 26      | 0       | 35      | 0       |