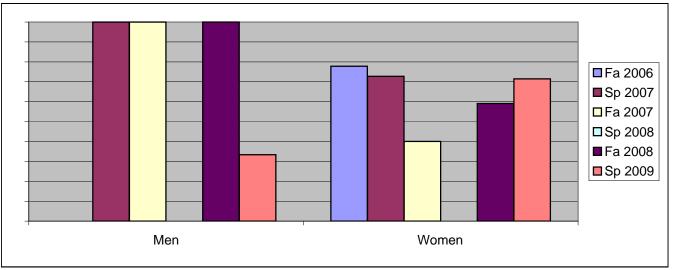

Chabot Success Rates By Gender and Semester Course: ENGL 32

|                | Fa 2006 | Sp 2007 | Fa 2007 | Sp 2008 | Fa 2008 | Sp 2009 |
|----------------|---------|---------|---------|---------|---------|---------|
| Men            |         | -       |         | -       |         | -       |
| Success        | 0%      | 100%    | 100%    | 0%      | 100%    | 33%     |
| Non-Success    | 0%      | 0%      | 0%      | 0%      | 0%      | 33%     |
| Withdrawal     | 100%    | 0%      | 0%      | 0%      | 0%      | 33%     |
| Total Percent  | 100%    | 100%    | 100%    | 0%      | 100%    | 100%    |
| Total Enrolled | 2       | 2       | 2       | 0       | 4       | 3       |
| Women          |         |         |         |         |         |         |
| Success        | 78%     | 73%     | 40%     | 0%      | 59%     | 71%     |
| Non-Success    | 0%      | 9%      | 40%     | 0%      | 27%     | 24%     |
| Withdrawal     | 22%     | 18%     | 20%     | 0%      | 14%     | 5%      |
| Total Percent  | 100%    | 100%    | 100%    | 0%      | 100%    | 100%    |
| Total Enrolled | 18      | 11      | 15      | 0       | 22      | 21      |