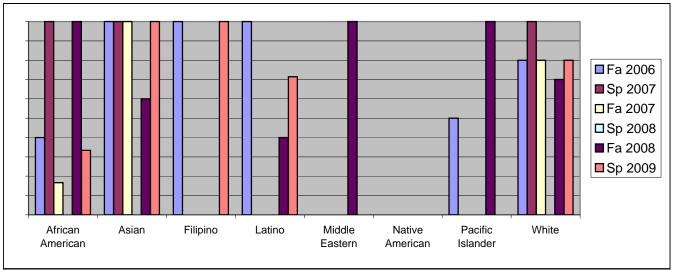

Chabot Success Rates By Ethnicity and Semester Course: ENGL 32

|                  |                | Fa 2006 | Sp 2007 | Fa 2007 | Sp 2008 | Fa 2008 | Sp 2009 |  |
|------------------|----------------|---------|---------|---------|---------|---------|---------|--|
| African American |                |         |         |         |         |         |         |  |
|                  | Success        | 40%     |         |         |         |         | 33%     |  |
|                  | Non-Success    | 0%      |         |         |         |         | 67%     |  |
|                  | Withdrawal     | 60%     |         |         |         |         | 0%      |  |
|                  | Total Percent  | 100%    |         |         |         |         | 100%    |  |
|                  | Total Enrolled | 5       | 4       | 6       | 0       | 1       | 3       |  |
| Asian            |                |         |         |         |         |         |         |  |
|                  | Success        | 100%    | 100%    | 100%    | 0%      | 60%     | 100%    |  |
|                  | Non-Success    | 0%      |         |         |         |         | 0%      |  |
|                  | Withdrawal     | 0%      | 0%      | 0%      | 0%      | 20%     | 0%      |  |
|                  | Total Percent  | 100%    | 100%    | 100%    | 0%      | 100%    | 100%    |  |
|                  | Total Enrolled | 3       | 1       | 1       | 0       | 5       | 2       |  |
| Filipino         |                |         |         |         |         |         |         |  |
|                  | Success        | 100%    | 0%      | 0%      | 0%      | 0%      | 100%    |  |
|                  | Non-Success    | 0%      | 0%      | 100%    | 0%      | 0%      | 0%      |  |
|                  | Withdrawal     | 0%      | 100%    | 0%      | 0%      | 0%      | 0%      |  |
|                  | Total Percent  | 100%    | 100%    | 100%    | 0%      | 0%      | 100%    |  |
|                  | Total Enrolled | 2       | 1       | 1       | 0       | 0       | 3       |  |
| Latino           |                |         |         |         |         |         |         |  |
|                  | Success        | 100%    | 0%      | 0%      | 0%      | 40%     | 71%     |  |
|                  | Non-Success    | 0%      | 0%      | 50%     | 0%      | 20%     | 14%     |  |
|                  | Withdrawal     | 0%      | 100%    | 50%     | 0%      | 40%     | 14%     |  |
|                  | Total Percent  | 100%    | 100%    | 100%    | 0%      | 100%    | 100%    |  |
|                  | Total Enrolled | 1       | 1       | 2       | 0       | 5       | 7       |  |
| Middle Eastern   |                |         |         |         |         |         |         |  |
|                  | Success        | 0%      | 0%      | 0%      | 0%      | 100%    | 0%      |  |
|                  | Non-Success    | 0%      | 0%      | 0%      | 0%      | 0%      | 0%      |  |
|                  | Withdrawal     | 0%      | 0%      | 0%      | 0%      | 0%      | 0%      |  |
|                  | Total Percent  | 0%      | 0%      | 0%      | 0%      | 100%    | 0%      |  |
|                  | Total Enrolled | 0       | 0       | 0       | 0       | 1       | 0       |  |
| Native American  |                |         |         |         |         |         |         |  |
|                  | Success        | 0%      | 0%      | 0%      | 0%      | 0%      | 0%      |  |
|                  | Non-Success    | 0%      | 0%      | 0%      | 0%      | 0%      | 0%      |  |
|                  | Withdrawal     | 0%      | 0%      | 0%      | 0%      | 0%      | 0%      |  |
|                  |                |         |         |         |         |         |         |  |

|            | Total Percent  | 0%   | 0%   | 0%   | 0% | 0%   | 0%   |
|------------|----------------|------|------|------|----|------|------|
|            | Total Enrolled | 0    | 0    | 0    | 0  | 0    | 0    |
| Pacific Is | slander        |      |      |      |    |      |      |
|            | Success        | 50%  | 0%   | 0%   | 0% | 100% | 0%   |
|            | Non-Success    | 0%   | 0%   | 100% | 0% | 0%   | 0%   |
|            | Withdrawal     | 50%  | 0%   | 0%   | 0% | 0%   | 0%   |
|            | Total Percent  | 100% | 0%   | 100% | 0% | 100% | 0%   |
|            | Total Enrolled | 2    | 0    | 1    | 0  | 1    | 0    |
| White      |                |      |      |      |    |      |      |
|            | Success        | 80%  | 100% | 80%  | 0% | 70%  | 80%  |
|            | Non-Success    | 0%   | 0%   | 0%   | 0% | 30%  | 20%  |
|            | Withdrawal     | 20%  | 0%   | 20%  | 0% | 0%   | 0%   |
|            | Total Percent  | 100% | 100% | 100% | 0% | 100% | 100% |
|            | Total Enrolled | 5    | 1    | 5    | 0  | 10   | 5    |