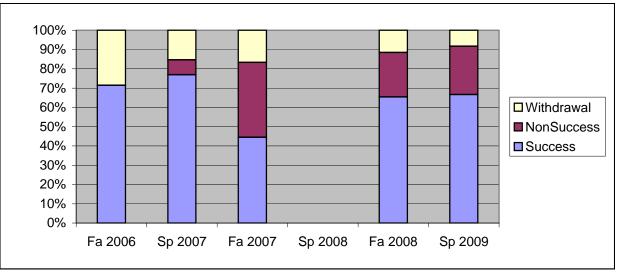

Chabot Success, Non-Success, and Withdrawal Rates By Semester Course: ENGL 32

|                | Fa 2006 | Sp 2007 | Fa 2007 | Sp 2008 | Fa 2008 | Sp 2009 |
|----------------|---------|---------|---------|---------|---------|---------|
| Success        | 71%     | 77%     | 44%     | 0%      | 65%     | 67%     |
| Non-Success    | 0%      | 8%      | 39%     | 0%      | 23%     | 25%     |
| Withdrawal     | 29%     | 15%     | 17%     | 0%      | 12%     | 8%      |
| Total Percent  | 100%    | 100%    | 100%    | 0%      | 100%    | 100%    |
| Total Enrolled | 21      | 13      | 18      | 0       | 26      | 24      |