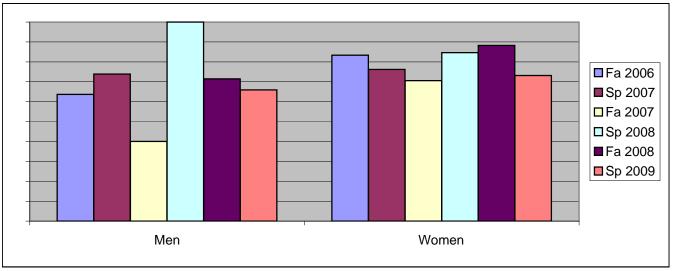

Chabot Success Rates By Gender and Semester Course: ENGL 45

|                | Fa 2006 | Sp 2007 | Fa 2007 | Sp 2008 | Fa 2008 | Sp 2009 |
|----------------|---------|---------|---------|---------|---------|---------|
| Men            |         |         |         |         |         |         |
| Success        | 64%     | 74%     | 40%     | 100%    | 71%     | 66%     |
| Non-Success    | 36%     | 9%      | 40%     | 0%      | 21%     | 14%     |
| Withdrawal     | 0%      | 17%     | 20%     | 0%      | 7%      | 20%     |
| Total Percent  | 100%    | 100%    | 100%    | 100%    | 100%    | 100%    |
| Total Enrolled | 11      | 23      | 5       | 9       | 14      | 44      |
| Women          |         |         |         |         |         |         |
| Success        | 83%     | 76%     | 71%     | 85%     | 88%     | 73%     |
| Non-Success    | 17%     | 19%     | 12%     | 8%      | 0%      | 7%      |
| Withdrawal     | 0%      | 5%      | 18%     | 8%      | 12%     | 20%     |
| Total Percent  | 100%    | 100%    | 100%    | 100%    | 100%    | 100%    |
| Total Enrolled | 12      | 21      | 17      | 13      | 17      | 41      |