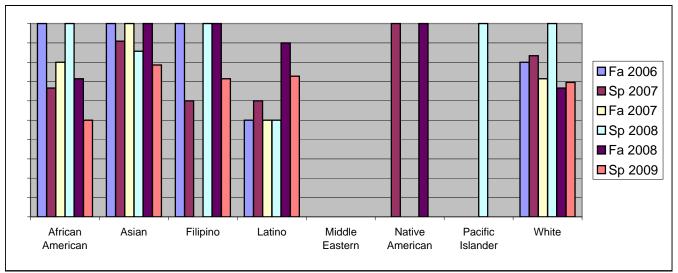

Chabot Success Rates By Ethnicity and Semester Course: ENGL 45

|                  |                | Fa 2006 | Sp 2007 | Fa 2007 | Sp 2008 | Fa 2008 | Sp 2009 |  |
|------------------|----------------|---------|---------|---------|---------|---------|---------|--|
| African American |                |         |         |         |         |         |         |  |
|                  | Success        | 100%    | 67%     |         |         |         |         |  |
|                  | Non-Success    | 0%      | 17%     |         |         |         |         |  |
|                  | Withdrawal     | 0%      | 17%     |         |         |         | 38%     |  |
|                  | Total Percent  | 100%    | 100%    |         |         |         |         |  |
|                  | Total Enrolled | 5       | 6       | 5       | 1       | 7       | 8       |  |
| Asian            |                |         |         |         |         |         |         |  |
|                  | Success        | 100%    | 91%     |         |         |         |         |  |
|                  | Non-Success    | 0%      | 0%      |         |         |         |         |  |
|                  | Withdrawal     | 0%      | 9%      |         | 14%     | 0%      |         |  |
|                  | Total Percent  | 100%    |         |         |         |         |         |  |
|                  | Total Enrolled | 3       | 11      | 2       | 7       | 1       | 14      |  |
| Filipino         |                |         |         |         |         |         |         |  |
|                  | Success        | 100%    | 60%     |         |         |         |         |  |
|                  | Non-Success    | 0%      | 20%     |         |         |         | 0%      |  |
|                  | Withdrawal     | 0%      | 20%     | 0%      | 0%      | 0%      | 29%     |  |
|                  | Total Percent  | 100%    | 100%    | 0%      | 100%    | 100%    | 100%    |  |
|                  | Total Enrolled | 2       | 5       | 0       | 3       | 1       | 7       |  |
| Latino           |                |         |         |         |         |         |         |  |
|                  | Success        | 50%     | 60%     | 50%     | 50%     | 90%     | 73%     |  |
|                  | Non-Success    | 50%     | 20%     | 25%     | 50%     | 0%      | 5%      |  |
|                  | Withdrawal     | 0%      | 20%     | 25%     | 0%      | 10%     | 23%     |  |
|                  | Total Percent  | 100%    | 100%    | 100%    | 100%    | 100%    | 100%    |  |
|                  | Total Enrolled | 4       | 5       | 4       | 2       | 10      | 22      |  |
| Middle Eastern   |                |         |         |         |         |         |         |  |
|                  | Success        | 0%      | 0%      | 0%      | 0%      | 0%      | 0%      |  |
|                  | Non-Success    | 0%      | 0%      | 0%      | 0%      | 0%      | 0%      |  |
|                  | Withdrawal     | 0%      | 0%      | 0%      | 0%      | 0%      | 0%      |  |
|                  | Total Percent  | 0%      | 0%      | 0%      | 0%      | 0%      | 0%      |  |
|                  | Total Enrolled | 0       | 0       | 0       | 0       | 0       | 0       |  |
| Native American  |                |         |         |         |         |         |         |  |
|                  | Success        | 0%      | 100%    | 0%      | 0%      | 100%    | 0%      |  |
|                  | Non-Success    | 0%      | 0%      | 0%      | 0%      | 0%      | 0%      |  |
|                  | Withdrawal     | 0%      | 0%      | 0%      | 0%      | 0%      | 100%    |  |
|                  |                |         |         |         |         |         |         |  |

|            | Total Percent  | 0%   | 100% | 0%   | 0%   | 100% | 100% |
|------------|----------------|------|------|------|------|------|------|
|            | Total Enrolled | 0    | 1    | 0    | 0    | 2    | 1    |
| Pacific Is | slander        |      |      |      |      |      |      |
|            | Success        | 0%   | 0%   | 0%   | 100% | 0%   | 0%   |
|            | Non-Success    | 100% | 0%   | 0%   | 0%   | 0%   | 100% |
|            | Withdrawal     | 0%   | 0%   | 0%   | 0%   | 0%   | 0%   |
|            | Total Percent  | 100% | 0%   | 0%   | 100% | 0%   | 100% |
|            | Total Enrolled | 1    | 0    | 0    | 1    | 0    | 1    |
| White      |                |      |      |      |      |      |      |
|            | Success        | 80%  | 83%  | 71%  | 100% | 67%  | 70%  |
|            | Non-Success    | 20%  | 17%  | 14%  | 0%   | 33%  | 13%  |
|            | Withdrawal     | 0%   | 0%   | 14%  | 0%   | 0%   | 17%  |
|            | Total Percent  | 100% | 100% | 100% | 100% | 100% | 100% |
|            | Total Enrolled | 5    | 12   | 7    | 4    | 6    | 23   |