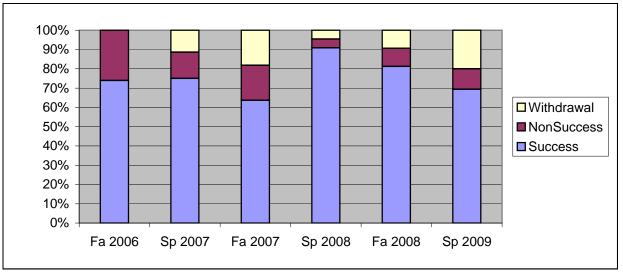

Chabot Success, Non-Success, and Withdrawal Rates By Semester Course: ENGL 45

|                | Fa 2006 | Sp 2007 | Fa 2007 | Sp 2008 | Fa 2008 | Sp 2009 |
|----------------|---------|---------|---------|---------|---------|---------|
| Success        | 74%     | 75%     | 64%     | 91%     | 81%     | 69%     |
| Non-Success    | 26%     | 14%     | 18%     | 5%      | 9%      | 11%     |
| Withdrawal     | 0%      | 11%     | 18%     | 5%      | 9%      | 20%     |
| Total Percent  | 100%    | 100%    | 100%    | 100%    | 100%    | 100%    |
| Total Enrolled | 23      | 44      | 22      | 22      | 32      | 85      |