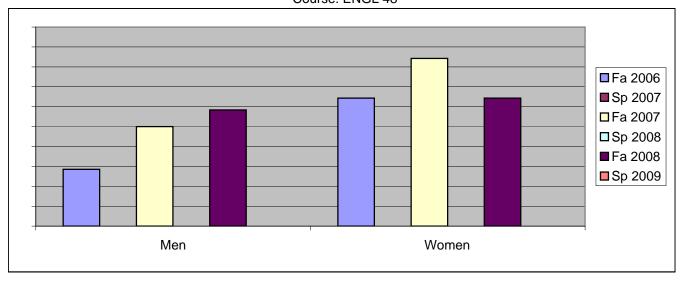

Chabot Success Rates By Gender and Semester Course: ENGL 48

|                | Fa 2006 | Sp 2007 | Fa 2007 | Sp 2008 | Fa 2008 | Sp 2009 |
|----------------|---------|---------|---------|---------|---------|---------|
| Men            |         | -       |         | -       |         | -       |
| Success        | 29%     | 0%      | 50%     | 0%      | 58%     | 0%      |
| Non-Success    | 43%     | 0%      | 20%     | 0%      | 17%     | 0%      |
| Withdrawal     | 29%     | 0%      | 30%     | 0%      | 25%     | 0%      |
| Total Percent  | 100%    | 0%      | 100%    | 0%      | 100%    | 0%      |
| Total Enrolled | 7       | 0       | 10      | 0       | 12      | 0       |
| Women          |         |         |         |         |         |         |
| Success        | 64%     | 0%      | 84%     | 0%      | 64%     | 0%      |
| Non-Success    | 7%      | 0%      | 0%      | 0%      | 14%     | 0%      |
| Withdrawal     | 29%     | 0%      | 16%     | 0%      | 21%     | 0%      |
| Total Percent  | 100%    | 0%      | 100%    | 0%      | 100%    | 0%      |
| Total Enrolled | 14      | 0       | 19      | 0       | 14      | 0       |