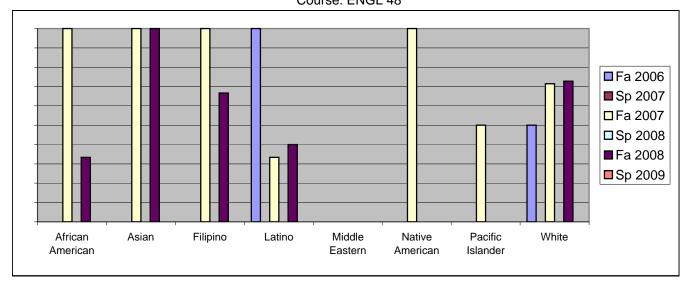

Chabot Success Rates By Ethnicity and Semester Course: ENGL 48

|           |                | Fa 2006 | Sp 2007 | Fa 2007 | Sp 2008 | Fa 2008 | Sp 2009 |
|-----------|----------------|---------|---------|---------|---------|---------|---------|
| African A | American       |         |         |         |         |         |         |
|           | Success        | 0%      |         |         |         |         |         |
|           | Non-Success    | 0%      |         |         |         |         |         |
|           | Withdrawal     | 0%      |         |         |         |         |         |
|           | Total Percent  | 0%      |         |         |         |         |         |
|           | Total Enrolled | 0       | 0       | 2       | 0       | 3       | 0       |
| Asian     |                |         |         |         |         |         |         |
|           | Success        | 0%      |         |         |         |         |         |
|           | Non-Success    | 0%      |         |         |         |         |         |
|           | Withdrawal     | 0%      |         |         |         |         |         |
|           | Total Percent  | 0%      |         |         |         |         | 0%      |
|           | Total Enrolled | 0       | 0       | 4       | 0       | 3       | 0       |
| Filipino  |                |         |         |         |         |         |         |
|           | Success        | 0%      |         |         |         |         |         |
|           | Non-Success    | 0%      |         |         |         | 0%      | 0%      |
|           | Withdrawal     | 100%    | 0%      | 0%      | 0%      | 33%     | 0%      |
|           | Total Percent  | 100%    | 0%      | 100%    | 0%      | 100%    | 0%      |
|           | Total Enrolled | 1       | 0       | 1       | 0       | 3       | 0       |
| Latino    |                |         |         |         |         |         |         |
|           | Success        | 100%    | 0%      | 33%     | 0%      | 40%     | 0%      |
|           | Non-Success    | 0%      | 0%      | 0%      | 0%      | 20%     | 0%      |
|           | Withdrawal     | 0%      | 0%      | 67%     | 0%      | 40%     | 0%      |
|           | Total Percent  | 100%    | 0%      | 100%    | 0%      | 100%    | 0%      |
|           | Total Enrolled | 4       | 0       | 3       | 0       | 5       | 0       |
| Middle E  | astern         |         |         |         |         |         |         |
|           | Success        | 0%      | 0%      | 0%      | 0%      | 0%      | 0%      |
|           | Non-Success    | 0%      | 0%      | 0%      | 0%      | 0%      | 0%      |
|           | Withdrawal     | 0%      | 0%      | 0%      | 0%      | 0%      | 0%      |
|           | Total Percent  | 0%      | 0%      | 0%      | 0%      | 0%      | 0%      |
|           | Total Enrolled | 0       | 0       | 0       | 0       | 0       | 0       |
| Native A  | merican        |         |         |         |         |         |         |
|           | Success        | 0%      | 0%      | 100%    | 0%      | 0%      | 0%      |
|           | Non-Success    | 0%      | 0%      | 0%      | 0%      | 0%      | 0%      |
|           | Withdrawal     | 0%      | 0%      | 0%      | 0%      | 0%      | 0%      |
|           |                |         |         |         |         |         |         |

|            | Total Percent  | 0%   | 0% | 100% | 0% | 0%   | 0% |  |
|------------|----------------|------|----|------|----|------|----|--|
|            | Total Enrolled | 0    | 0  | 1    | 0  | 0    | 0  |  |
| Pacific Is | slander        |      |    |      |    |      |    |  |
|            | Success        | 0%   | 0% | 50%  | 0% | 0%   | 0% |  |
|            | Non-Success    | 50%  | 0% | 50%  | 0% | 0%   | 0% |  |
|            | Withdrawal     | 50%  | 0% | 0%   | 0% | 0%   | 0% |  |
|            | Total Percent  | 100% | 0% | 100% | 0% | 0%   | 0% |  |
|            | Total Enrolled | 2    | 0  | 2    | 0  | 0    | 0  |  |
| White      |                |      |    |      |    |      |    |  |
|            | Success        | 50%  | 0% | 71%  | 0% | 73%  | 0% |  |
|            | Non-Success    | 30%  | 0% | 7%   | 0% | 9%   | 0% |  |
|            | Withdrawal     | 20%  | 0% | 21%  | 0% | 18%  | 0% |  |
|            |                |      |    |      |    |      |    |  |
|            | Total Percent  | 100% | 0% | 100% | 0% | 100% | 0% |  |