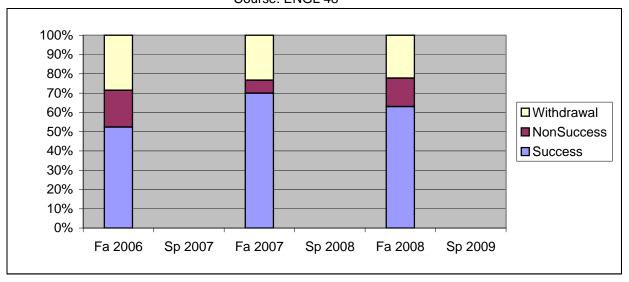

Chabot Success, Non-Success, and Withdrawal Rates By Semester Course: ENGL 48

|                | Fa 2006 | Sp 2007 | Fa 2007 | Sp 2008 | Fa 2008 | Sp 2009 |
|----------------|---------|---------|---------|---------|---------|---------|
| Success        | 52%     | 0%      | 70%     | 0%      | 63%     | 0%      |
| Non-Success    | 19%     | 0%      | 7%      | 0%      | 15%     | 0%      |
| Withdrawal     | 29%     | 0%      | 23%     | 0%      | 22%     | 0%      |
| Total Percent  | 100%    | 0%      | 100%    | 0%      | 100%    | 0%      |
| Total Enrolled | 21      | 0       | 30      | 0       | 27      | 0       |