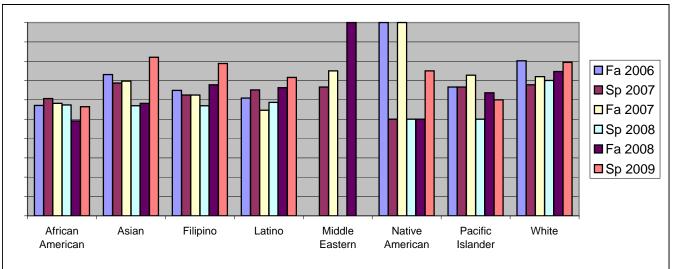

Chabot Success Rates By Ethnicity and Semester Course: ENGL 4

|                  |                | Fa 2006 | Sp 2007 | Fa 2007 | Sp 2008 | Fa 2008 | Sp 2009 |  |
|------------------|----------------|---------|---------|---------|---------|---------|---------|--|
| African American |                |         |         |         |         |         |         |  |
|                  | Success        | 57%     | 61%     | 58%     | 57%     | 49%     | 56%     |  |
|                  | Non-Success    | 10%     | 13%     | 9%      | 18%     | 24%     | 19%     |  |
|                  | Withdrawal     | 33%     | 26%     | 33%     | 25%     | 27%     | 24%     |  |
|                  | Total Percent  | 100%    |         |         |         | 100%    |         |  |
|                  | Total Enrolled | 49      | 61      | 55      | 61      | 55      | 62      |  |
| Asian            |                |         |         |         |         |         |         |  |
|                  | Success        | 73%     | 69%     | 70%     | 57%     | 58%     | 82%     |  |
|                  | Non-Success    | 5%      | 9%      | 7%      | 19%     | 25%     | 3%      |  |
|                  | Withdrawal     | 22%     | 22%     | 23%     | 24%     | 16%     | 15%     |  |
|                  | Total Percent  | 100%    | 100%    | 100%    | 100%    | 100%    | 100%    |  |
|                  | Total Enrolled | 78      | 64      | 99      | 93      | 79      | 100     |  |
| Filipino         |                |         |         |         |         |         |         |  |
|                  | Success        | 65%     | 63%     | 63%     | 57%     | 68%     | 79%     |  |
|                  | Non-Success    | 4%      | 4%      | 18%     | 14%     | 8%      | 8%      |  |
|                  | Withdrawal     | 32%     | 34%     | 20%     | 29%     | 24%     | 14%     |  |
|                  | Total Percent  | 100%    | 100%    | 100%    | 100%    | 100%    | 100%    |  |
|                  | Total Enrolled | 57      | 56      | 56      | 72      | 59      | 66      |  |
| Latino           |                |         |         |         |         |         |         |  |
|                  | Success        | 61%     | 65%     | 55%     | 59%     | 66%     | 72%     |  |
|                  | Non-Success    | 7%      | 10%     | 12%     | 14%     | 13%     | 9%      |  |
|                  | Withdrawal     | 32%     | 24%     | 33%     | 28%     | 21%     | 19%     |  |
|                  | Total Percent  | 100%    | 100%    | 100%    | 100%    | 100%    | 100%    |  |
|                  | Total Enrolled | 105     | 86      | 108     | 109     | 101     | 88      |  |
| Middle Eastern   |                |         |         |         |         |         |         |  |
|                  | Success        | 0%      | 67%     | 75%     | 0%      | 100%    | 0%      |  |
|                  | Non-Success    | 0%      | 0%      | 0%      | 0%      | 0%      | 50%     |  |
|                  | Withdrawal     | 0%      | 33%     | 25%     | 0%      | 0%      | 50%     |  |
|                  | Total Percent  | 0%      | 100%    | 100%    | 0%      | 100%    | 100%    |  |
|                  | Total Enrolled | 0       | 3       | 4       | 0       | 2       | 2       |  |
| Native American  |                |         |         |         |         |         |         |  |
|                  | Success        | 100%    | 50%     | 100%    | 50%     | 50%     | 75%     |  |
|                  | Non-Success    | 0%      | 25%     | 0%      | 0%      | 25%     | 0%      |  |
|                  | Withdrawal     | 0%      | 25%     | 0%      | 50%     | 25%     | 25%     |  |
|                  |                |         |         |         |         |         |         |  |

|            | Total Percent  | 100% | 100% | 100% | 100% | 100% | 100% |
|------------|----------------|------|------|------|------|------|------|
|            | Total Enrolled | 5    | 4    | 2    | 4    | 4    | 4    |
| Pacific Is | lander         |      |      |      |      |      |      |
|            | Success        | 67%  | 67%  | 73%  | 50%  | 64%  | 60%  |
|            | Non-Success    | 22%  | 7%   | 18%  | 29%  | 18%  | 20%  |
|            | Withdrawal     | 11%  | 27%  | 9%   | 21%  | 18%  | 20%  |
|            | Total Percent  | 100% | 100% | 100% | 100% | 100% | 100% |
|            | Total Enrolled | 9    | 15   | 11   | 14   | 11   | 10   |
| White      |                |      |      |      |      |      |      |
|            | Success        | 80%  | 68%  | 72%  | 70%  | 75%  | 79%  |
|            | Non-Success    | 7%   | 6%   | 6%   | 8%   | 8%   | 4%   |
|            | Withdrawal     | 12%  | 27%  | 22%  | 22%  | 17%  | 16%  |
|            | Total Percent  | 100% | 100% | 100% | 100% | 100% | 100% |
|            | Total Enrolled | 81   | 90   | 100  | 110  | 83   | 92   |