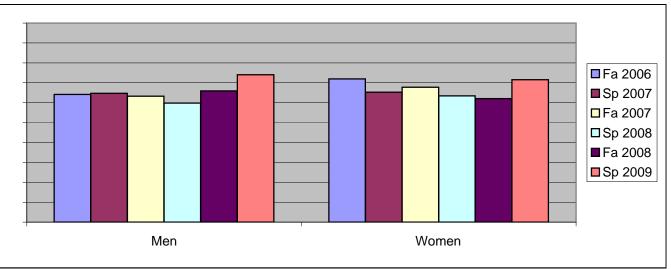

Chabot Success Rates By Gender and Semester Course: ENGL 4

|                | Fa 2006 | Sp 2007 | Fa 2007 | Sp 2008 | Fa 2008 | Sp 2009 |
|----------------|---------|---------|---------|---------|---------|---------|
| Men            |         | -       |         | -       |         | -       |
| Success        | 64%     | 65%     | 63%     | 60%     | 66%     | 74%     |
| Non-Success    | 8%      | 8%      | 13%     | 15%     | 16%     | 8%      |
| Withdrawal     | 28%     | 27%     | 24%     | 25%     | 18%     | 19%     |
| Total Percent  | 100%    | 100%    | 100%    | 100%    | 100%    | 100%    |
| Total Enrolled | 173     | 167     | 196     | 204     | 179     | 200     |
| Women          |         |         |         |         |         |         |
| Success        | 72%     | 65%     | 68%     | 63%     | 62%     | 72%     |
| Non-Success    | 7%      | 9%      | 8%      | 13%     | 15%     | 10%     |
| Withdrawal     | 21%     | 26%     | 24%     | 23%     | 23%     | 19%     |
| Total Percent  | 100%    | 100%    | 100%    | 100%    | 100%    | 100%    |
| Total Enrolled | 246     | 256     | 282     | 312     | 248     | 260     |