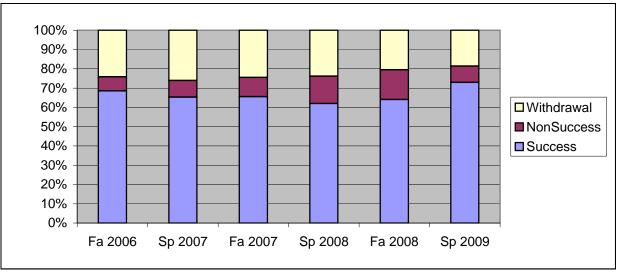

Chabot Success, Non-Success, and Withdrawal Rates By Semester Course: ENGL 4

|                | Fa 2006 | Sp 2007 | Fa 2007 | Sp 2008 | Fa 2008 | Sp 2009 |
|----------------|---------|---------|---------|---------|---------|---------|
| Success        | 69%     | 65%     | 66%     | 62%     | 64%     | 73%     |
| Non-Success    | 7%      | 9%      | 10%     | 14%     | 15%     | 9%      |
| Withdrawal     | 24%     | 26%     | 24%     | 24%     | 21%     | 19%     |
| Total Percent  | 100%    | 100%    | 100%    | 100%    | 100%    | 100%    |
| Total Enrolled | 423     | 430     | 482     | 524     | 434     | 469     |