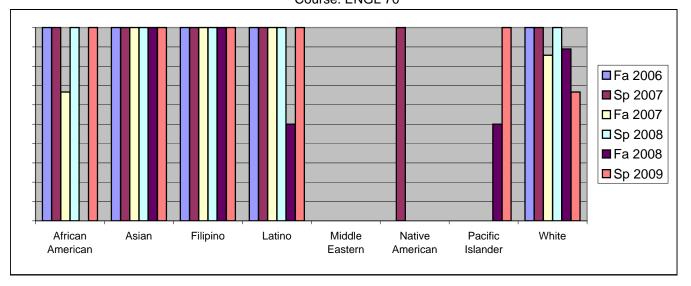

Chabot Success Rates By Ethnicity and Semester Course: ENGL 70

|           |                | Fa 2006 | Sp 2007 | Fa 2007 | Sp 2008 | Fa 2008 | Sp 2009 |
|-----------|----------------|---------|---------|---------|---------|---------|---------|
| African A | merican        |         |         |         |         |         |         |
|           | Success        | 100%    | 100%    | 67%     | 100%    | 0%      | 100%    |
|           | Non-Success    | 0%      | 0%      | 33%     | 0%      | 100%    | 0%      |
|           | Withdrawal     | 0%      | 0%      | 0%      | 0%      | 0%      | 0%      |
|           | Total Percent  | 100%    | 100%    | 100%    | 100%    | 100%    | 100%    |
|           | Total Enrolled | 4       | 4       | 3       | 1       | 1       | 1       |
| Asian     |                |         |         |         |         |         |         |
|           | Success        | 100%    | 100%    | 100%    | 100%    | 100%    | 100%    |
|           | Non-Success    | 0%      | 0%      | 0%      | 0%      | 0%      | 0%      |
|           | Withdrawal     | 0%      | 0%      | 0%      | 0%      | 0%      | 0%      |
|           | Total Percent  | 100%    | 100%    | 100%    | 100%    | 100%    | 100%    |
|           | Total Enrolled | 5       | 3       | 3       | 1       | 3       | 4       |
| Filipino  |                |         |         |         |         |         |         |
|           | Success        | 100%    | 100%    | 100%    | 100%    | 100%    | 100%    |
|           | Non-Success    | 0%      | 0%      | 0%      | 0%      | 0%      | 0%      |
|           | Withdrawal     | 0%      | 0%      | 0%      | 0%      | 0%      | 0%      |
|           | Total Percent  | 100%    | 100%    | 100%    | 100%    | 100%    | 100%    |
|           | Total Enrolled | 5       | 1       | 3       | 2       | 3       | 1       |
| Latino    |                |         |         |         |         |         |         |
|           | Success        | 100%    | 100%    | 100%    | 100%    | 50%     | 100%    |
|           | Non-Success    | 0%      | 0%      | 0%      | 0%      | 50%     | 0%      |
|           | Withdrawal     | 0%      | 0%      | 0%      | 0%      | 0%      | 0%      |
|           | Total Percent  | 100%    | 100%    | 100%    | 100%    | 100%    | 100%    |
|           | Total Enrolled | 4       | 6       | 7       | 3       | 2       | 5       |
| Middle Ea | astern         |         |         |         |         |         |         |
|           | Success        | 0%      | 0%      | 0%      | 0%      | 0%      | 0%      |
|           | Non-Success    | 0%      | 0%      | 0%      | 0%      | 0%      | 0%      |
|           | Withdrawal     | 0%      | 0%      | 0%      | 0%      | 0%      | 0%      |
|           | Total Percent  | 0%      | 0%      | 0%      | 0%      | 0%      | 0%      |
|           | Total Enrolled | 0       | 0       | 0       | 0       | 0       | 0       |
| Native Ar | nerican        |         |         |         |         |         |         |
|           | Success        | 0%      | 100%    |         | 0%      |         |         |
|           | Non-Success    | 0%      | 0%      |         | 0%      | 0%      | 0%      |
|           | Withdrawal     | 0%      | 0%      | 0%      | 0%      | 0%      | 0%      |
|           |                |         |         |         |         |         |         |

|            | Total Percent          | 0%   | 100%       | 0%        | 0%         | 0%                  | 0%         |  |
|------------|------------------------|------|------------|-----------|------------|---------------------|------------|--|
|            | Total Enrolled         | 0    | 1          | 0         | 0          | 0                   | 0          |  |
| Pacific Is | slander                |      |            |           |            |                     |            |  |
|            | Success                | 0%   | 0%         | 0%        | 0%         | 50%                 | 100%       |  |
|            | Non-Success            | 0%   | 0%         | 0%        | 0%         | 0%                  | 0%         |  |
|            | Withdrawal             | 0%   | 0%         | 0%        | 0%         | 50%                 | 0%         |  |
|            | Total Percent          | 0%   | 0%         | 0%        | 0%         | 100%                | 100%       |  |
|            | Total Enrolled         | 0    | 0          | 0         | 0          | 2                   | 1          |  |
|            | rotal Efficied         | •    | •          | •         | •          | _                   | •          |  |
| White      | Total Effolica         | · ·  | ŭ          | ŭ         | •          | _                   | •          |  |
| White      | Success                | 100% | 100%       | 86%       | 100%       | <del>-</del><br>89% | 67%        |  |
| White      |                        |      |            | -         | -          | _                   | 67%<br>11% |  |
| White      | Success                | 100% | 100%       | 86%       | 100%       | 89%                 |            |  |
| White      | Success<br>Non-Success | 100% | 100%<br>0% | 86%<br>0% | 100%<br>0% | 89%<br>0%           | 11%        |  |