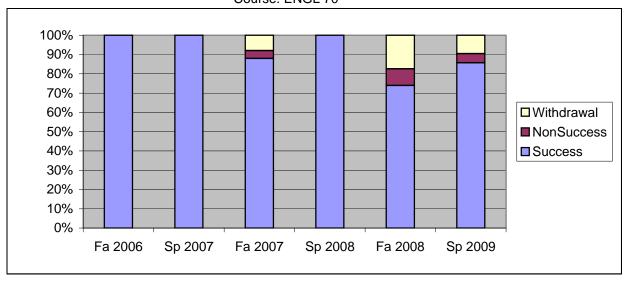

Chabot Success, Non-Success, and Withdrawal Rates By Semester Course: ENGL 70

|                | Fa 2006 | Sp 2007 | Fa 2007 | Sp 2008 | Fa 2008 | Sp 2009 |
|----------------|---------|---------|---------|---------|---------|---------|
| Success        | 100%    | 100%    | 88%     | 100%    | 74%     | 86%     |
| Non-Success    | 0%      | 0%      | 4%      | 0%      | 9%      | 5%      |
| Withdrawal     | 0%      | 0%      | 8%      | 0%      | 17%     | 10%     |
| Total Percent  | 100%    | 100%    | 100%    | 100%    | 100%    | 100%    |
| Total Enrolled | 22      | 17      | 25      | 14      | 23      | 21      |