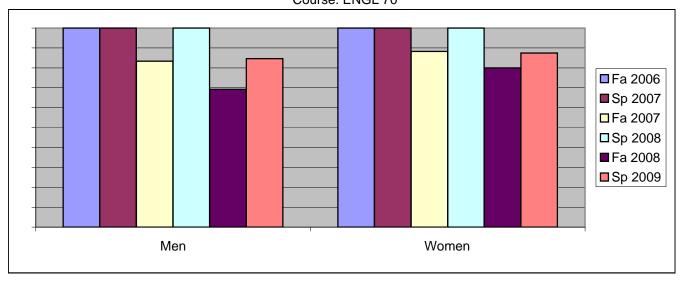

Chabot Success Rates By Gender and Semester Course: ENGL 70

|                | Fa 2006 | Sp 2007 | Fa 2007 | Sp 2008 | Fa 2008 | Sp 2009 |
|----------------|---------|---------|---------|---------|---------|---------|
| Men            |         | •       |         | ·       |         | •       |
| Success        | 100%    | 100%    | 83%     | 100%    | 69%     | 85%     |
| Non-Success    | 0%      | 0%      | 0%      | 0%      | 8%      | 0%      |
| Withdrawal     | 0%      | 0%      | 17%     | 0%      | 23%     | 15%     |
| Total Percent  | 100%    | 100%    | 100%    | 100%    | 100%    | 100%    |
| Total Enrolled | 9       | 4       | 6       | 10      | 13      | 13      |
| Women          |         |         |         |         |         |         |
| Success        | 100%    | 100%    | 88%     | 100%    | 80%     | 88%     |
| Non-Success    | 0%      | 0%      | 6%      | 0%      | 10%     | 13%     |
| Withdrawal     | 0%      | 0%      | 6%      | 0%      | 10%     | 0%      |
| Total Percent  | 100%    | 100%    | 100%    | 100%    | 100%    | 100%    |
| Total Enrolled | 13      | 13      | 17      | 4       | 10      | 8       |