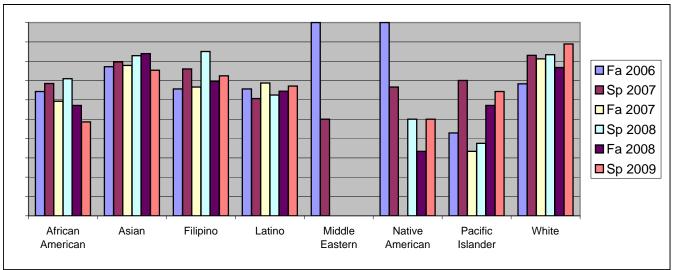

Chabot Success Rates By Ethnicity and Semester Course: ENGL 7

|                  |                | Fa 2006 | Sp 2007 | Fa 2007 | Sp 2008 | Fa 2008 | Sp 2009 |  |
|------------------|----------------|---------|---------|---------|---------|---------|---------|--|
| African American |                |         |         |         |         |         |         |  |
|                  | Success        | 64%     | 68%     | 59%     | 71%     | 57%     | 49%     |  |
|                  | Non-Success    | 7%      | 5%      | 11%     |         | 18%     | 26%     |  |
|                  | Withdrawal     | 29%     | 26%     | 30%     | 10%     | 24%     | 26%     |  |
|                  | Total Percent  | 100%    |         |         |         | 100%    |         |  |
|                  | Total Enrolled | 28      | 19      | 27      | 31      | 49      | 35      |  |
| Asian            |                |         |         |         |         |         |         |  |
|                  | Success        | 77%     | 80%     | 78%     | 83%     | 84%     | 75%     |  |
|                  | Non-Success    | 4%      | 7%      | 4%      | 7%      | 6%      | 14%     |  |
|                  | Withdrawal     | 19%     | 14%     | 18%     | 10%     | 10%     | 11%     |  |
|                  | Total Percent  | 100%    | 100%    | 100%    | 100%    | 100%    | 100%    |  |
|                  | Total Enrolled | 57      | 59      | 72      | 70      | 87      | 73      |  |
| Filipino         |                |         |         |         |         |         |         |  |
|                  | Success        | 66%     | 76%     | 67%     | 85%     | 70%     | 72%     |  |
|                  | Non-Success    | 6%      | 0%      | 0%      | 0%      | 4%      | 3%      |  |
|                  | Withdrawal     | 28%     | 24%     | 33%     | 15%     | 26%     | 24%     |  |
|                  | Total Percent  | 100%    | 100%    | 100%    | 100%    | 100%    | 100%    |  |
|                  | Total Enrolled | 32      | 25      | 30      | 20      | 23      | 29      |  |
| Latino           |                |         |         |         |         |         |         |  |
|                  | Success        | 66%     | 61%     | 69%     | 63%     | 64%     | 67%     |  |
|                  | Non-Success    | 9%      | 10%     | 5%      | 18%     | 12%     | 10%     |  |
|                  | Withdrawal     | 25%     | 30%     | 27%     | 20%     | 24%     | 22%     |  |
|                  | Total Percent  | 100%    | 100%    | 100%    | 100%    | 100%    | 100%    |  |
|                  | Total Enrolled | 64      | 61      | 83      | 56      | 76      | 67      |  |
| Middle Eastern   |                |         |         |         |         |         |         |  |
|                  | Success        | 100%    | 50%     | 0%      | 0%      | 0%      | 0%      |  |
|                  | Non-Success    | 0%      | 0%      | 0%      | 0%      | 0%      | 0%      |  |
|                  | Withdrawal     | 0%      | 50%     | 0%      | 0%      | 0%      | 0%      |  |
|                  | Total Percent  | 100%    | 100%    | 0%      | 0%      | 0%      | 0%      |  |
|                  | Total Enrolled | 1       | 2       | 0       | 0       | 0       | 0       |  |
| Native American  |                |         |         |         |         |         |         |  |
|                  | Success        | 100%    | 67%     | 0%      | 50%     | 33%     | 50%     |  |
|                  | Non-Success    | 0%      | 0%      | 0%      | 0%      | 0%      | 0%      |  |
|                  | Withdrawal     | 0%      | 33%     | 0%      | 50%     | 67%     | 50%     |  |
|                  |                |         |         |         |         |         |         |  |

|            | Total Percent  | 100% | 100% | 0%   | 100% | 100% | 100% |
|------------|----------------|------|------|------|------|------|------|
|            | Total Enrolled | 5    | 3    | 0    | 2    | 3    | 2    |
| Pacific Is | slander        |      |      |      |      |      |      |
|            | Success        | 43%  | 70%  | 33%  | 38%  | 57%  | 64%  |
|            | Non-Success    | 0%   | 10%  | 0%   | 25%  | 0%   | 7%   |
|            | Withdrawal     | 57%  | 20%  | 67%  | 38%  | 43%  | 29%  |
|            | Total Percent  | 100% | 100% | 100% | 100% | 100% | 100% |
|            | Total Enrolled | 7    | 10   | 9    | 8    | 7    | 14   |
| White      |                |      |      |      |      |      |      |
|            | Success        | 68%  | 83%  | 81%  | 83%  | 77%  | 89%  |
|            | Non-Success    | 5%   | 0%   | 13%  | 8%   | 12%  | 4%   |
|            | Withdrawal     | 27%  | 17%  | 6%   | 8%   | 12%  | 7%   |
|            | Total Percent  | 100% | 100% | 100% | 100% | 100% | 100% |
|            | Total Enrolled | 60   | 59   | 32   | 48   | 43   | 45   |