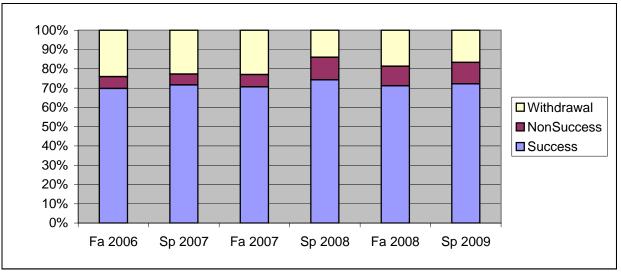

Chabot Success, Non-Success, and Withdrawal Rates By Semester Course: ENGL 7

|                | Fa 2006 | Sp 2007 | Fa 2007 | Sp 2008 | Fa 2008 | Sp 2009 |
|----------------|---------|---------|---------|---------|---------|---------|
| Success        | 70%     | 72%     | 71%     | 74%     | 71%     | 72%     |
| Non-Success    | 6%      | 6%      | 6%      | 12%     | 10%     | 11%     |
| Withdrawal     | 24%     | 23%     | 23%     | 14%     | 19%     | 17%     |
| Total Percent  | 100%    | 100%    | 100%    | 100%    | 100%    | 100%    |
| Total Enrolled | 278     | 264     | 296     | 264     | 316     | 288     |