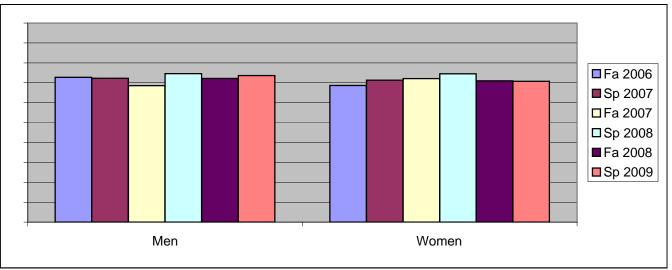

Chabot Success Rates By Gender and Semester Course: ENGL 7

|                | Fa 2006 | Sp 2007 | Fa 2007 | Sp 2008 | Fa 2008 | Sp 2009 |
|----------------|---------|---------|---------|---------|---------|---------|
| Men            |         |         |         |         |         |         |
| Success        | 73%     | 72%     | 69%     | 75%     | 72%     | 74%     |
| Non-Success    | 5%      | 7%      | 5%      | 13%     | 11%     | 11%     |
| Withdrawal     | 23%     | 21%     | 27%     | 12%     | 17%     | 16%     |
| Total Percent  | 100%    | 100%    | 100%    | 100%    | 100%    | 100%    |
| Total Enrolled | 110     | 119     | 124     | 114     | 126     | 129     |
| Women          |         |         |         |         |         |         |
| Success        | 69%     | 71%     | 72%     | 74%     | 71%     | 71%     |
| Non-Success    | 7%      | 4%      | 7%      | 11%     | 9%      | 11%     |
| Withdrawal     | 24%     | 24%     | 21%     | 15%     | 20%     | 18%     |
| Total Percent  | 100%    | 100%    | 100%    | 100%    | 100%    | 100%    |
| Total Enrolled | 166     | 143     | 165     | 149     | 186     | 157     |