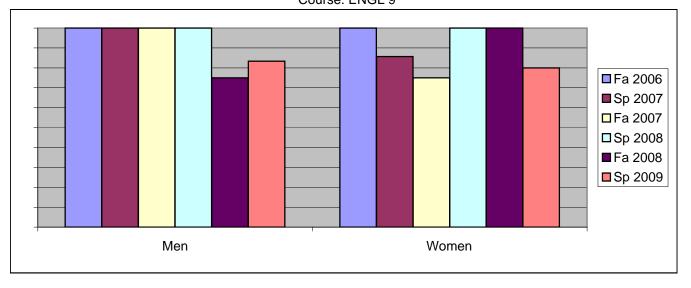

Chabot Success Rates By Gender and Semester Course: ENGL 9

|                | Fa 2006 | Sp 2007 | Fa 2007 | Sp 2008 | Fa 2008 | Sp 2009 |
|----------------|---------|---------|---------|---------|---------|---------|
| Men            |         |         |         |         |         |         |
| Success        | 100%    | 100%    | 100%    | 100%    | 75%     | 83%     |
| Non-Success    | 0%      | 0%      | 0%      | 0%      | 0%      | 0%      |
| Withdrawal     | 0%      | 0%      | 0%      | 0%      | 25%     | 17%     |
| Total Percent  | 100%    | 100%    | 100%    | 100%    | 100%    | 100%    |
| Total Enrolled | 5       | 4       | 2       | 5       | 4       | 6       |
| Women          |         |         |         |         |         |         |
| Success        | 100%    | 86%     | 75%     | 100%    | 100%    | 80%     |
| Non-Success    | 0%      | 0%      | 0%      | 0%      | 0%      | 0%      |
| Withdrawal     | 0%      | 14%     | 25%     | 0%      | 0%      | 20%     |
| Total Percent  | 100%    | 100%    | 100%    | 100%    | 100%    | 100%    |
| Total Enrolled | 7       | 7       | 4       | 2       | 3       | 5       |