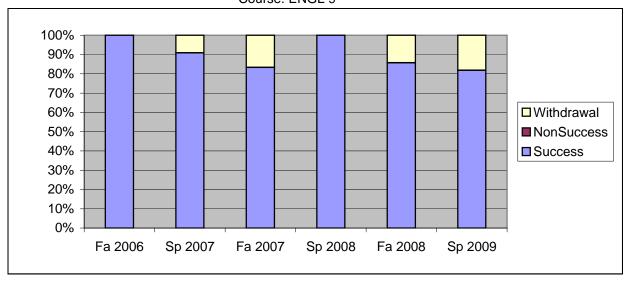

Chabot Success, Non-Success, and Withdrawal Rates By Semester Course: ENGL 9

|                | Fa 2006 | Sp 2007 | Fa 2007 | Sp 2008 | Fa 2008 | Sp 2009 |
|----------------|---------|---------|---------|---------|---------|---------|
| Success        | 100%    | 91%     | 83%     | 100%    | 86%     | 82%     |
| Non-Success    | 0%      | 0%      | 0%      | 0%      | 0%      | 0%      |
| Withdrawal     | 0%      | 9%      | 17%     | 0%      | 14%     | 18%     |
| Total Percent  | 100%    | 100%    | 100%    | 100%    | 100%    | 100%    |
| Total Enrolled | 12      | 11      | 6       | 7       | 7       | 11      |