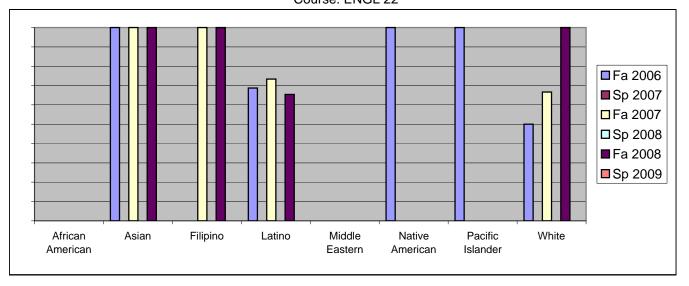

Chabot Success Rates By Ethnicity and Semester Course: ENGL 22

|                  |                | Fa 2006 | Sp 2007 | Fa 2007 | Sp 2008 | Fa 2008 | Sp 2009 |  |  |
|------------------|----------------|---------|---------|---------|---------|---------|---------|--|--|
| African American |                |         |         |         |         |         |         |  |  |
|                  | Success        | 0%      | 0%      | 0%      | 0%      | 0%      | 0%      |  |  |
|                  | Non-Success    | 0%      | 0%      | 0%      | 0%      | 0%      | 0%      |  |  |
|                  | Withdrawal     | 100%    | 0%      | 0%      | 0%      | 0%      | 0%      |  |  |
|                  | Total Percent  | 100%    | 0%      | 0%      | 0%      | 0%      | 0%      |  |  |
|                  | Total Enrolled | 1       | 0       | 0       | 0       | 0       | 0       |  |  |
| Asian            |                |         |         |         |         |         |         |  |  |
|                  | Success        | 100%    | 0%      | 100%    | 0%      | 100%    | 0%      |  |  |
|                  | Non-Success    | 0%      | 0%      | 0%      | 0%      | 0%      | 0%      |  |  |
|                  | Withdrawal     | 0%      | 0%      | 0%      | 0%      | 0%      | 0%      |  |  |
|                  | Total Percent  | 100%    | 0%      | 100%    | 0%      | 100%    | 0%      |  |  |
|                  | Total Enrolled | 1       | 0       | 1       | 0       | 2       | 0       |  |  |
| Filipino         |                |         |         |         |         |         |         |  |  |
|                  | Success        | 0%      | 0%      | 100%    | 0%      | 100%    | 0%      |  |  |
|                  | Non-Success    | 0%      | 0%      | 0%      | 0%      | 0%      | 0%      |  |  |
|                  | Withdrawal     | 0%      | 0%      | 0%      | 0%      | 0%      | 0%      |  |  |
|                  | Total Percent  | 0%      | 0%      | 100%    | 0%      | 100%    | 0%      |  |  |
|                  | Total Enrolled | 0       | 0       | 1       | 0       | 1       | 0       |  |  |
| Latino           |                |         |         |         |         |         |         |  |  |
|                  | Success        | 69%     | 0%      | 73%     | 0%      | 65%     | 0%      |  |  |
|                  | Non-Success    | 19%     | 0%      | 0%      | 0%      | 12%     | 0%      |  |  |
|                  | Withdrawal     | 13%     | 0%      | 27%     | 0%      | 23%     | 0%      |  |  |
|                  | Total Percent  | 100%    | 0%      | 100%    | 0%      | 100%    | 0%      |  |  |
|                  | Total Enrolled | 16      | 0       | 15      | 0       | 26      | 0       |  |  |
| Middle E         | astern         |         |         |         |         |         |         |  |  |
|                  | Success        | 0%      | 0%      |         | 0%      |         |         |  |  |
|                  | Non-Success    | 0%      | 0%      |         | 0%      |         |         |  |  |
|                  | Withdrawal     | 0%      | 0%      | 0%      | 0%      | 0%      | 0%      |  |  |
|                  | Total Percent  | 0%      | 0%      | 0%      | 0%      | 0%      | 0%      |  |  |
|                  | Total Enrolled | 0       | 0       | 0       | 0       | 0       | 0       |  |  |
| Native A         |                |         |         |         |         |         |         |  |  |
|                  | Success        | 100%    | 0%      |         | 0%      |         |         |  |  |
|                  | Non-Success    | 0%      | 0%      |         | 0%      |         |         |  |  |
|                  | Withdrawal     | 0%      | 0%      | 0%      | 0%      | 0%      | 0%      |  |  |
|                  |                |         |         |         |         |         |         |  |  |

|            | Total Percent  | 100% | 0% | 0%   | 0% | 0%   | 0% |
|------------|----------------|------|----|------|----|------|----|
|            | Total Enrolled | 2    | 0  | 0    | 0  | 0    | 0  |
| Pacific Is | slander        |      |    |      |    |      |    |
|            | Success        | 100% | 0% | 0%   | 0% | 0%   | 0% |
|            | Non-Success    | 0%   | 0% | 0%   | 0% | 0%   | 0% |
|            | Withdrawal     | 0%   | 0% | 100% | 0% | 0%   | 0% |
|            | Total Percent  | 100% | 0% | 100% | 0% | 0%   | 0% |
|            | Total Enrolled | 1    | 0  | 1    | 0  | 0    | 0  |
| White      |                |      |    |      |    |      |    |
|            | Success        | 50%  | 0% | 67%  | 0% | 100% | 0% |
|            | Non-Success    | 50%  | 0% | 0%   | 0% | 0%   | 0% |
|            | Withdrawal     | 0%   | 0% | 33%  | 0% | 0%   | 0% |
|            | Total Percent  | 100% | 0% | 100% | 0% | 100% | 0% |
|            | Total Enrolled | 2    | 0  | 6    | 0  | 3    | 0  |