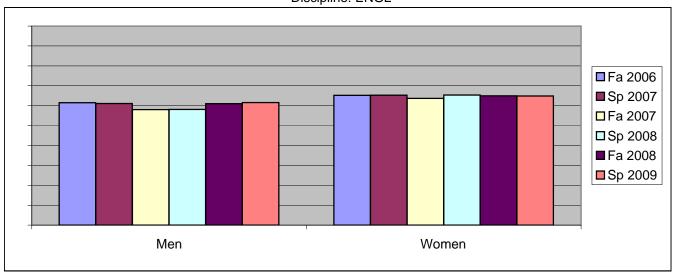

Chabot Success Rates By Gender and Semester Discipline: ENGL

|                | Fa 2006 | Sp 2007 | Fa 2007 | Sp 2008 | Fa 2008 | Sp 2009 |
|----------------|---------|---------|---------|---------|---------|---------|
| Men            |         | •       |         | ·       |         | ·       |
| Success        | 61%     | 61%     | 58%     | 58%     | 61%     | 62%     |
| Non-Success    | 16%     | 17%     | 19%     | 20%     | 19%     | 18%     |
| Withdrawal     | 22%     | 21%     | 23%     | 22%     | 20%     | 20%     |
| Total Percent  | 100%    | 100%    | 100%    | 100%    | 100%    | 100%    |
| Total Enrolled | 1,524   | 1,452   | 1,610   | 1,580   | 1,666   | 1,658   |
| Women          |         |         |         |         |         |         |
| Success        | 65%     | 65%     | 64%     | 65%     | 65%     | 65%     |
| Non-Success    | 13%     | 13%     | 15%     | 15%     | 16%     | 17%     |
| Withdrawal     | 22%     | 22%     | 21%     | 19%     | 19%     | 18%     |
| Total Percent  | 100%    | 100%    | 100%    | 100%    | 100%    | 100%    |
| Total Enrolled | 1,993   | 2,038   | 2,096   | 2,007   | 2,213   | 2,038   |