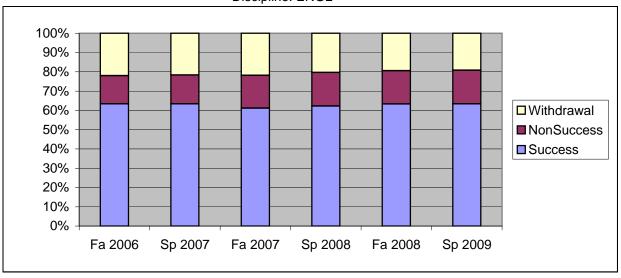

Chabot Success, Non-Success, and Withdrawal Rates By Semester Discipline: ENGL

|                | Fa 2006 | Sp 2007 | Fa 2007 | Sp 2008 | Fa 2008 | Sp 2009 |
|----------------|---------|---------|---------|---------|---------|---------|
| Success        | 63%     | 63%     | 61%     | 62%     | 63%     | 63%     |
| Non-Success    | 15%     | 15%     | 17%     | 17%     | 17%     | 17%     |
| Withdrawal     | 22%     | 22%     | 22%     | 20%     | 19%     | 19%     |
| Total Percent  | 100%    | 100%    | 100%    | 100%    | 100%    | 100%    |
| Total Enrolled | 3,566   | 3,541   | 3,756   | 3,643   | 3,951   | 3,762   |