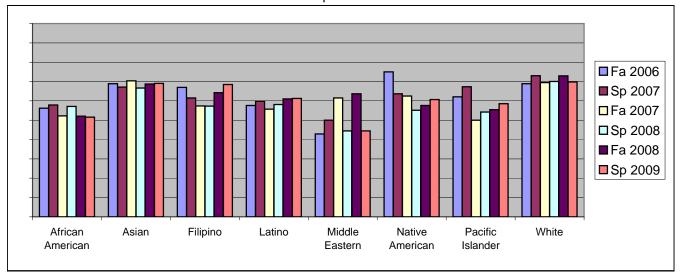

Chabot Success Rates By Ethnicity and Semester Discipline: ENGL

|                  |                | Fa 2006 | Sp 2007 | Fa 2007 | Sp 2008 | Fa 2008 | Sp 2009 |
|------------------|----------------|---------|---------|---------|---------|---------|---------|
| African American |                |         |         |         |         |         |         |
|                  | Success        | 56%     | 58%     | 52%     | 57%     | 52%     | 52%     |
|                  | Non-Success    | 19%     | 19%     | 25%     | 22%     | 25%     | 25%     |
|                  | Withdrawal     | 25%     | 23%     | 22%     | 21%     | 23%     | 24%     |
|                  | Total Percent  | 100%    | 100%    | 100%    | 100%    | 100%    | 100%    |
|                  | Total Enrolled | 507     | 567     | 601     | 609     | 687     | 684     |
| Asian            |                |         |         |         |         |         |         |
|                  | Success        | 69%     | 67%     | 70%     | 67%     | 69%     | 69%     |
|                  | Non-Success    | 12%     | 14%     | 12%     | 15%     | 16%     | 14%     |
|                  | Withdrawal     | 19%     | 19%     | 18%     | 18%     | 15%     | 17%     |
|                  | Total Percent  | 100%    | 100%    | 100%    | 100%    | 100%    | 100%    |
|                  | Total Enrolled | 594     | 584     | 655     | 614     | 646     | 630     |
| Filipino         |                |         |         |         |         |         |         |
|                  | Success        | 67%     | 61%     | 57%     | 57%     | 64%     | 68%     |
|                  | Non-Success    | 11%     | 14%     | 18%     | 17%     | 15%     | 15%     |
|                  | Withdrawal     | 22%     | 25%     | 25%     | 26%     | 21%     | 16%     |
|                  | Total Percent  | 100%    | 100%    | 100%    | 100%    | 100%    | 100%    |
|                  | Total Enrolled | 388     | 392     | 413     | 410     | 431     | 390     |
| Latino           |                |         |         |         |         |         |         |
|                  | Success        | 58%     | 60%     | 56%     | 58%     | 61%     | 61%     |
|                  | Non-Success    | 18%     | 17%     | 17%     | 20%     | 18%     | 19%     |
|                  | Withdrawal     | 25%     | 24%     | 27%     | 21%     | 21%     | 20%     |
|                  | Total Percent  | 100%    | 100%    | 100%    | 100%    | 100%    | 100%    |
|                  | Total Enrolled | 890     | 830     | 915     | 830     | 1,043   | 957     |
| Middle Eastern   |                |         |         |         |         |         |         |
|                  | Success        | 43%     | 50%     | 62%     | 44%     | 64%     | 44%     |
|                  | Non-Success    | 14%     | 15%     | 15%     | 33%     | 27%     | 11%     |
|                  | Withdrawal     | 43%     | 35%     | 23%     | 22%     | 9%      | 44%     |
|                  |                |         |         |         |         |         |         |

|            | Total Percent  | 100% | 100% | 100% | 100% | 100% | 100% |
|------------|----------------|------|------|------|------|------|------|
|            | Total Enrolled | 14   | 20   | 13   | 9    | 11   | 9    |
| Native A   | merican        |      |      |      |      |      |      |
|            | Success        | 75%  | 64%  | 63%  | 55%  | 58%  | 61%  |
|            | Non-Success    | 11%  | 15%  | 17%  | 14%  | 18%  | 14%  |
|            | Withdrawal     | 14%  | 21%  | 21%  | 31%  | 24%  | 25%  |
|            | Total Percent  | 100% | 100% | 100% | 100% | 100% | 100% |
|            | Total Enrolled | 36   | 33   | 24   | 29   | 33   | 28   |
| Pacific Is | slander        |      |      |      |      |      |      |
|            | Success        | 62%  | 67%  | 50%  | 54%  | 55%  | 59%  |
|            | Non-Success    | 15%  | 15%  | 25%  | 24%  | 20%  | 20%  |
|            | Withdrawal     | 23%  | 18%  | 25%  | 22%  | 25%  | 21%  |
|            | Total Percent  | 100% | 100% | 100% | 100% | 100% | 100% |
|            | Total Enrolled | 116  | 110  | 110  | 118  | 101  | 135  |
| White      |                |      |      |      |      |      |      |
|            | Success        | 69%  | 73%  | 69%  | 70%  | 73%  | 70%  |
|            | Non-Success    | 12%  | 10%  | 13%  | 12%  | 11%  | 12%  |
|            | Withdrawal     | 19%  | 17%  | 17%  | 18%  | 17%  | 18%  |
|            | Total Percent  | 100% | 100% | 100% | 100% | 100% | 100% |
|            | Total Enrolled | 719  | 664  | 694  | 668  | 695  | 619  |