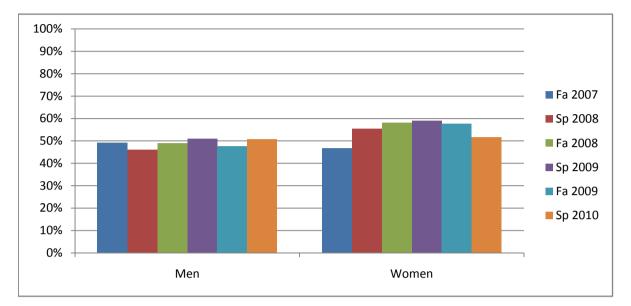

## Chabot Success Rates By Gender and Semester Course: ENGL 101A

|                | Fa 2007 | Sp 2008 | Fa 2008 | Sp 2009 | Fa 2009 | Sp 2010 |
|----------------|---------|---------|---------|---------|---------|---------|
| Men            |         | -       |         | -       |         | -       |
| Success        | 49%     | 46%     | 49%     | 51%     | 48%     | 51%     |
| Non-Success    | 25%     | 27%     | 26%     | 27%     | 33%     | 31%     |
| Withdrawal     | 26%     | 27%     | 25%     | 22%     | 20%     | 18%     |
| Total Percent  | 100%    | 100%    | 100%    | 100%    | 100%    | 100%    |
| Total Enrolled | 221     | 152     | 263     | 180     | 178     | 175     |
| Women          |         |         |         |         |         |         |
| Success        | 47%     | 56%     | 58%     | 59%     | 58%     | 52%     |
| Non-Success    | 28%     | 19%     | 17%     | 21%     | 25%     | 26%     |
| Withdrawal     | 25%     | 25%     | 25%     | 20%     | 17%     | 22%     |
| Total Percent  | 100%    | 100%    | 100%    | 100%    | 100%    | 100%    |
| Total Enrolled | 246     | 227     | 256     | 198     | 239     | 213     |