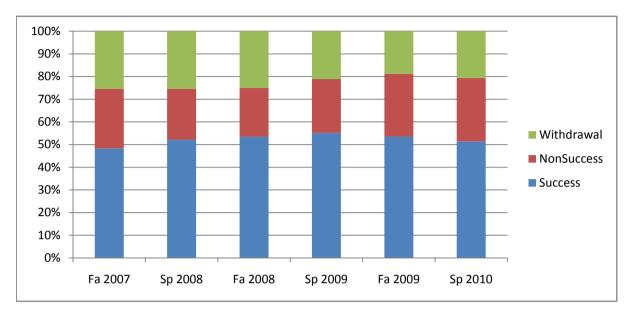

Chabot Success, Non-Success, and Withdrawal Rates By Semester Course: ENGL 101A

|                | Fa 2007 | Sp 2008 | Fa 2008 | Sp 2009 | Fa 2009 | Sp 2010 |
|----------------|---------|---------|---------|---------|---------|---------|
| Success        | 48%     | 52%     | 53%     | 55%     | 54%     | 51%     |
| Non-Success    | 26%     | 22%     | 21%     | 24%     | 28%     | 28%     |
| Withdrawal     | 25%     | 25%     | 25%     | 21%     | 19%     | 21%     |
| Total Percent  | 100%    | 100%    | 100%    | 100%    | 100%    | 100%    |
| Total Enrolled | 472     | 385     | 531     | 388     | 426     | 393     |