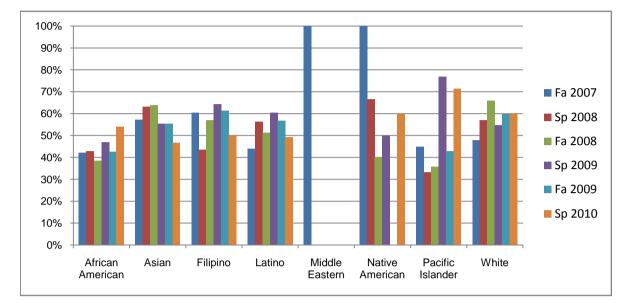

## Chabot Success Rates By Ethnicity and Semester Course: ENGL 101A

|                  |                | Fa 2007 | Sp 2008 | Fa 2008 | Sp 2009 | Fa 2009 | Sp 2010 |  |
|------------------|----------------|---------|---------|---------|---------|---------|---------|--|
| African American |                |         |         |         |         |         |         |  |
|                  | Success        | 42%     | 43%     | 38%     | 47%     | 43%     | 54%     |  |
|                  | Non-Success    | 30%     | 24%     | 21%     | 29%     | 29%     | 25%     |  |
|                  | Withdrawal     | 28%     | 33%     | 41%     | 24%     | 28%     | 21%     |  |
|                  | Total Percent  | 100%    | 100%    | 100%    | 100%    | 100%    | 100%    |  |
|                  | Total Enrolled | 76      | 84      | 91      | 83      | 68      | 87      |  |
| Asian            |                |         |         |         |         |         |         |  |
|                  | Success        | 57%     | 63%     | 64%     | 55%     | 55%     | 47%     |  |
|                  | Non-Success    | 21%     | 15%     | 19%     | 23%     | 30%     | 28%     |  |
|                  | Withdrawal     | 21%     | 22%     | 17%     | 22%     | 14%     | 25%     |  |
|                  | Total Percent  | 100%    | 100%    | 100%    | 100%    | 100%    | 100%    |  |
|                  | Total Enrolled | 70      | 68      | 72      | 65      | 76      | 60      |  |
| Filipino         |                |         |         |         |         |         |         |  |
|                  | Success        | 60%     | 44%     | 57%     | 64%     | 61%     | 50%     |  |
|                  | Non-Success    | 17%     | 23%     | 17%     | 21%     | 26%     | 36%     |  |
|                  | Withdrawal     | 23%     | 33%     | 26%     | 14%     | 13%     | 14%     |  |
|                  | Total Percent  | 100%    | 100%    | 100%    | 100%    | 100%    | 100%    |  |
|                  | Total Enrolled | 53      | 39      | 65      | 28      | 31      | 28      |  |
| Latino           |                |         |         |         |         |         |         |  |
|                  | Success        | 44%     | 56%     | 51%     | 60%     | 57%     | 49%     |  |
|                  | Non-Success    | 30%     | 24%     | 24%     | 22%     | 24%     | 26%     |  |
|                  | Withdrawal     | 26%     | 19%     | 25%     | 18%     | 20%     | 25%     |  |
|                  | Total Percent  | 100%    | 100%    | 100%    | 100%    | 100%    | 100%    |  |
|                  | Total Enrolled | 148     | 103     | 168     | 116     | 143     | 124     |  |
| Middle Ea        | istern         |         |         |         |         |         |         |  |
|                  | Success        | 100%    | 0%      | 0%      | 0%      | 0%      | 0%      |  |
|                  | Non-Success    | 0%      | 0%      | 0%      | 0%      | 100%    | 100%    |  |
|                  | Withdrawal     | 0%      | 0%      | 0%      | 100%    | 0%      | 0%      |  |
|                  |                |         |         |         |         |         |         |  |

|            | Total Percent  | 100% | 0%   | 0%   | 100% | 100% | 100% |
|------------|----------------|------|------|------|------|------|------|
|            | Total Enrolled |      | 0    | 0    | 1    | I    |      |
| Native Ar  | nerican        |      |      |      |      |      |      |
|            | Success        | 100% | 67%  | 40%  | 50%  | 0%   | 60%  |
|            | Non-Success    | 0%   | 33%  | 40%  | 0%   | 0%   | 0%   |
|            | Withdrawal     | 0%   | 0%   | 20%  | 50%  | 0%   | 40%  |
|            | Total Percent  | 100% | 100% | 100% | 100% | 0%   | 100% |
|            | Total Enrolled | 1    | 3    | 5    | 2    | 0    | 5    |
| Pacific Is | lander         |      |      |      |      |      |      |
|            | Success        | 45%  | 33%  | 36%  | 77%  | 43%  | 71%  |
|            | Non-Success    | 35%  | 17%  | 43%  | 0%   | 29%  | 14%  |
|            | Withdrawal     | 20%  | 50%  | 21%  | 23%  | 29%  | 14%  |
|            | Total Percent  | 100% | 100% | 100% | 100% | 100% | 100% |
|            | Total Enrolled | 20   | 12   | 14   | 13   | 14   | 7    |
| White      |                |      |      |      |      |      |      |
|            | Success        | 48%  | 57%  | 66%  | 55%  | 60%  | 60%  |
|            | Non-Success    | 26%  | 22%  | 18%  | 19%  | 23%  | 36%  |
|            | Withdrawal     | 26%  | 22%  | 16%  | 26%  | 18%  | 4%   |
|            | Total Percent  | 100% | 100% | 100% | 100% | 100% | 100% |
|            | Total Enrolled | 69   | 51   | 79   | 53   | 57   | 45   |