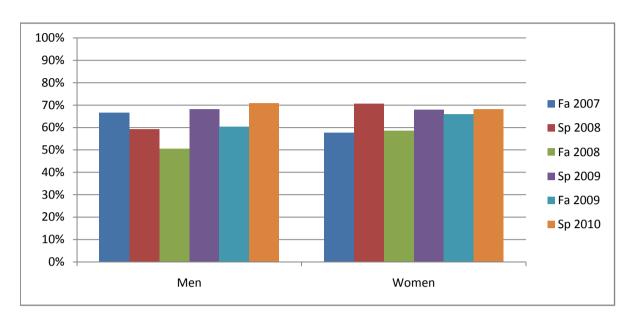

Chabot Success Rates By Gender and Semester Course: ENGL 101B

|                | Fa 2007 | Sp 2008 | Fa 2008 | Sp 2009 | Fa 2009 | Sp 2010 |
|----------------|---------|---------|---------|---------|---------|---------|
| Men            |         | •       |         | •       |         | •       |
| Success        | 67%     | 59%     | 51%     | 68%     | 60%     | 71%     |
| Non-Success    | 16%     | 26%     | 26%     | 19%     | 30%     | 22%     |
| Withdrawal     | 17%     | 15%     | 24%     | 13%     | 9%      | 7%      |
| Total Percent  | 100%    | 100%    | 100%    | 100%    | 100%    | 100%    |
| Total Enrolled | 63      | 108     | 85      | 110     | 86      | 72      |
| Women          |         |         |         |         |         |         |
| Success        | 58%     | 71%     | 59%     | 68%     | 66%     | 68%     |
| Non-Success    | 19%     | 18%     | 29%     | 21%     | 21%     | 19%     |
| Withdrawal     | 24%     | 11%     | 13%     | 11%     | 13%     | 13%     |
| Total Percent  | 100%    | 100%    | 100%    | 100%    | 100%    | 100%    |
| Total Enrolled | 85      | 99      | 104     | 150     | 103     | 116     |