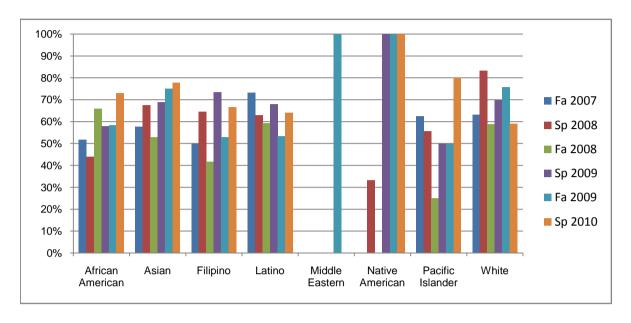

Chabot Success Rates By Ethnicity and Semester Course: ENGL 101B

|                  | Fa 2007 | Sp 2008 | Fa 2008 | Sp 2009 | Fa 2009 | Sp 2010 |
|------------------|---------|---------|---------|---------|---------|---------|
| African American |         | •       |         | •       |         | •       |
| Success          | 52%     | 44%     | 66%     | 58%     | 58%     | 73%     |
| Non-Success      | 21%     | 40%     | 27%     | 29%     | 33%     | 27%     |
| Withdrawal       | 28%     | 16%     | 7%      | 13%     | 8%      | 0%      |
| Total Percent    | 100%    | 100%    | 100%    | 100%    | 100%    | 100%    |
| Total Enrolled   | 29      | 25      | 41      | 38      | 24      | 26      |
| Asian            |         |         |         |         |         |         |
| Success          | 58%     | 68%     | 53%     | 69%     | 75%     | 78%     |
| Non-Success      | 31%     | 23%     | 28%     | 20%     | 15%     | 11%     |
| Withdrawal       | 12%     | 10%     | 19%     | 11%     | 10%     | 11%     |
| Total Percent    | 100%    | 100%    | 100%    | 100%    | 100%    | 100%    |
| Total Enrolled   | 26      | 40      | 36      | 45      | 40      | 36      |
| Filipino         |         |         |         |         |         |         |
| Success          | 50%     | 65%     | 42%     | 73%     | 53%     | 67%     |
| Non-Success      | 7%      | 23%     | 38%     | 17%     | 35%     | 19%     |
| Withdrawal       | 43%     | 13%     | 21%     | 10%     | 12%     | 14%     |
| Total Percent    | 100%    | 100%    | 100%    | 100%    | 100%    | 100%    |
| Total Enrolled   | 14      | 31      | 24      | 30      | 17      | 21      |
| Latino           |         |         |         |         |         |         |
| Success          | 73%     |         |         | 68%     |         | 64%     |
| Non-Success      | 12%     | 23%     |         | 23%     | 35%     | 23%     |
| Withdrawal       | 15%     | 14%     | 15%     | 9%      | 11%     | 13%     |
| Total Percent    | 100%    | 100%    | 100%    | 100%    | 100%    | 100%    |
| Total Enrolled   | 41      | 65      | 59      | 81      | 62      | 64      |
| Middle Eastern   |         |         |         |         |         |         |
| Success          | 0%      |         |         | 0%      |         | 0%      |
| Non-Success      | 0%      |         | 0%      | 0%      |         | 0%      |
| Withdrawal       | 0%      | 0%      | 0%      | 0%      | 0%      | 0%      |

|              | Total Percent  | 0%   | 0%   | 0%   | 0%   | 100% | 0%   |
|--------------|----------------|------|------|------|------|------|------|
|              | Total Enrolled | 0    | 0    | 0    | 0    | 2    | 0    |
| Native Ame   | erican         |      |      |      |      |      |      |
|              | Success        | 0%   | 33%  | 0%   | 100% | 100% | 100% |
|              | Non-Success    | 0%   | 33%  | 50%  | 0%   | 0%   | 0%   |
|              | Withdrawal     | 0%   | 33%  | 50%  | 0%   | 0%   | 0%   |
|              | Total Percent  | 0%   | 100% | 100% | 100% | 100% | 100% |
|              | Total Enrolled | 0    | 3    | 2    | 2    | 1    | 1    |
| Pacific Isla | nder           |      |      |      |      |      |      |
|              | Success        | 63%  | 56%  | 25%  | 50%  | 50%  | 80%  |
|              | Non-Success    | 13%  | 33%  | 25%  | 50%  | 50%  | 20%  |
|              | Withdrawal     | 25%  | 11%  | 50%  | 0%   | 0%   | 0%   |
|              | Total Percent  | 100% | 100% | 100% | 100% | 100% | 100% |
|              | Total Enrolled | 8    | 9    | 8    | 4    | 8    | 5    |
| White        |                |      |      |      |      |      |      |
|              | Success        | 63%  | 83%  | 59%  | 70%  | 76%  | 59%  |
|              | Non-Success    | 16%  | 0%   | 24%  | 14%  | 7%   | 23%  |
|              | Withdrawal     | 21%  | 17%  | 18%  | 16%  | 17%  | 18%  |
|              | Total Percent  | 100% | 100% | 100% | 100% | 100% | 100% |
|              | Total Enrolled | 19   | 24   | 17   | 43   | 29   | 22   |