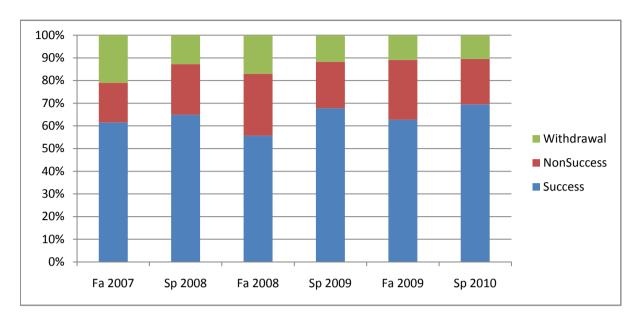

Chabot Success, Non-Success, and Withdrawal Rates By Semester Course: ENGL 101B

|                | Fa 2007 | Sp 2008 | Fa 2008 | Sp 2009 | Fa 2009 | Sp 2010 |
|----------------|---------|---------|---------|---------|---------|---------|
| Success        | 61%     | 65%     | 56%     | 68%     | 63%     | 69%     |
| Non-Success    | 18%     | 22%     | 27%     | 20%     | 26%     | 20%     |
| Withdrawal     | 21%     | 13%     | 17%     | 12%     | 11%     | 11%     |
| Total Percent  | 100%    | 100%    | 100%    | 100%    | 100%    | 100%    |
| Total Enrolled | 148     | 211     | 194     | 264     | 193     | 190     |