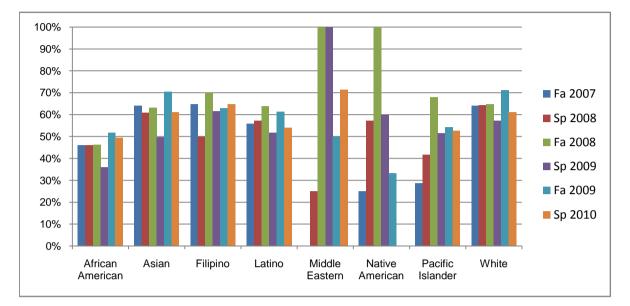

Chabot Success Rates By Ethnicity and Semester Course: ENGL 102

|           |                | Fa 2007 | Sp 2008 | Fa 2008 | Sp 2009 | Fa 2009 | Sp 2010 |
|-----------|----------------|---------|---------|---------|---------|---------|---------|
| African A | merican        |         |         |         |         |         |         |
|           | Success        | 46%     | 46%     | 46%     | 36%     | 52%     | 49%     |
|           | Non-Success    | 30%     | 24%     | 35%     | 33%     | 29%     | 24%     |
|           | Withdrawal     | 23%     | 30%     | 18%     | 31%     | 20%     | 27%     |
|           | Total Percent  | 100%    | 100%    | 100%    | 100%    | 100%    | 100%    |
|           | Total Enrolled | 115     | 87      | 125     | 100     | 153     | 97      |
| Asian     |                |         |         |         |         |         |         |
|           | Success        | 64%     | 61%     | 63%     | 50%     | 71%     | 61%     |
|           | Non-Success    | 20%     | 17%     | 22%     | 26%     | 18%     | 23%     |
|           | Withdrawal     | 16%     | 22%     | 15%     | 24%     | 11%     | 16%     |
|           | Total Percent  | 100%    | 100%    | 100%    | 100%    | 100%    | 100%    |
|           | Total Enrolled | 128     | 115     | 133     | 135     | 153     | 129     |
| Filipino  |                |         |         |         |         |         |         |
| -         | Success        | 65%     | 50%     | 70%     | 62%     | 63%     | 65%     |
|           | Non-Success    | 23%     | 23%     | 19%     | 23%     | 11%     | 25%     |
|           | Withdrawal     | 12%     | 27%     | 11%     | 15%     | 26%     | 11%     |
|           | Total Percent  | 100%    | 100%    | 100%    | 100%    | 100%    | 100%    |
|           | Total Enrolled | 99      | 78      | 80      | 78      | 97      | 65      |
| Latino    |                |         |         |         |         |         |         |
|           | Success        | 56%     | 57%     | 64%     | 52%     | 61%     | 54%     |
|           | Non-Success    | 14%     | 18%     | 23%     | 24%     | 24%     | 22%     |
|           | Withdrawal     | 30%     | 24%     | 13%     | 24%     | 15%     | 24%     |
|           | Total Percent  | 100%    | 100%    | 100%    | 100%    | 100%    | 100%    |
|           | Total Enrolled | 177     | 136     | 196     | 166     | 264     | 183     |
| Middle Ea | astern         |         |         |         |         |         |         |
|           | Success        | 0%      | 25%     | 100%    | 100%    | 50%     | 71%     |
|           | Non-Success    | 0%      | 25%     | 0%      | 0%      | 50%     | 14%     |
|           | Withdrawal     | 0%      | 50%     | 0%      | 0%      | 0%      | 14%     |
|           |                |         |         |         |         |         |         |

|            | Total Percent  | 0%   | 100% | 100% | 100% | 100% | 100% |
|------------|----------------|------|------|------|------|------|------|
|            | Total Enrolled | 0    | 4    | 1    | 1    | 2    | 7    |
| Native Ar  | merican        |      |      |      |      |      |      |
|            | Success        | 25%  | 57%  | 100% | 60%  | 33%  | 0%   |
|            | Non-Success    | 25%  | 0%   | 0%   | 0%   | 33%  | 50%  |
|            | Withdrawal     | 50%  | 43%  | 0%   | 40%  | 33%  | 50%  |
|            | Total Percent  | 100% | 100% | 100% | 100% | 100% | 100% |
|            | Total Enrolled | 4    | 7    | 4    | 5    | 6    | 4    |
| Pacific Is | lander         |      |      |      |      |      |      |
|            | Success        | 29%  | 42%  | 68%  | 51%  | 54%  | 53%  |
|            | Non-Success    | 29%  | 33%  | 21%  | 23%  | 33%  | 21%  |
|            | Withdrawal     | 43%  | 25%  | 11%  | 26%  | 13%  | 26%  |
|            | Total Percent  | 100% | 100% | 100% | 100% | 100% | 100% |
|            | Total Enrolled | 21   | 24   | 28   | 35   | 24   | 19   |
| White      |                |      |      |      |      |      |      |
|            | Success        | 64%  | 64%  | 65%  | 57%  | 71%  | 61%  |
|            | Non-Success    | 17%  | 18%  | 17%  | 18%  | 16%  | 15%  |
|            | Withdrawal     | 19%  | 18%  | 18%  | 25%  | 13%  | 24%  |
|            | Total Percent  | 100% | 100% | 100% | 100% | 100% | 100% |
|            | Total Enrolled | 78   | 73   | 65   | 68   | 83   | 85   |