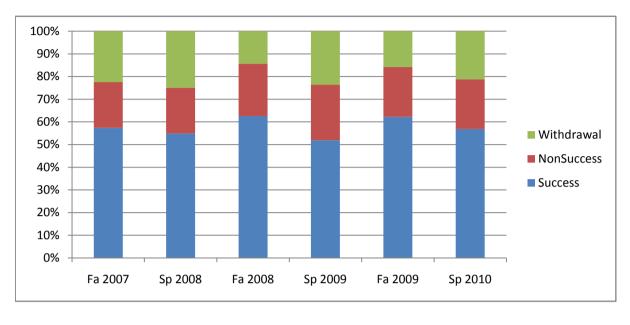

Chabot Success, Non-Success, and Withdrawal Rates By Semester Course: ENGL 102

|                | Fa 2007 | Sp 2008 | Fa 2008 | Sp 2009 | Fa 2009 | Sp 2010 |
|----------------|---------|---------|---------|---------|---------|---------|
| Success        | 57%     | 55%     | 63%     | 52%     | 62%     | 57%     |
| Non-Success    | 20%     | 20%     | 23%     | 25%     | 22%     | 22%     |
| Withdrawal     | 22%     | 25%     | 14%     | 24%     | 16%     | 21%     |
| Total Percent  | 100%    | 100%    | 100%    | 100%    | 100%    | 100%    |
| Total Enrolled | 663     | 585     | 678     | 636     | 841     | 623     |