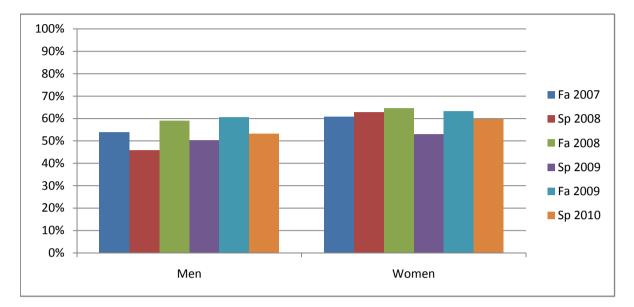

## Chabot Success Rates By Gender and Semester Course: ENGL 102

|                | Fa 2007 | Sp 2008 | Fa 2008 | Sp 2009 | Fa 2009 | Sp 2010 |
|----------------|---------|---------|---------|---------|---------|---------|
| Men            |         | -       |         |         |         | -       |
| Success        | 54%     | 46%     | 59%     | 50%     | 61%     | 53%     |
| Non-Success    | 26%     | 23%     | 26%     | 27%     | 27%     | 24%     |
| Withdrawal     | 20%     | 31%     | 15%     | 23%     | 13%     | 22%     |
| Total Percent  | 100%    | 100%    | 100%    | 100%    | 100%    | 100%    |
| Total Enrolled | 301     | 275     | 285     | 320     | 387     | 263     |
| Women          |         |         |         |         |         |         |
| Success        | 61%     | 63%     | 65%     | 53%     | 63%     | 60%     |
| Non-Success    | 16%     | 18%     | 21%     | 23%     | 18%     | 20%     |
| Withdrawal     | 24%     | 19%     | 14%     | 24%     | 19%     | 20%     |
| Total Percent  | 100%    | 100%    | 100%    | 100%    | 100%    | 100%    |
| Total Enrolled | 354     | 299     | 384     | 305     | 445     | 355     |