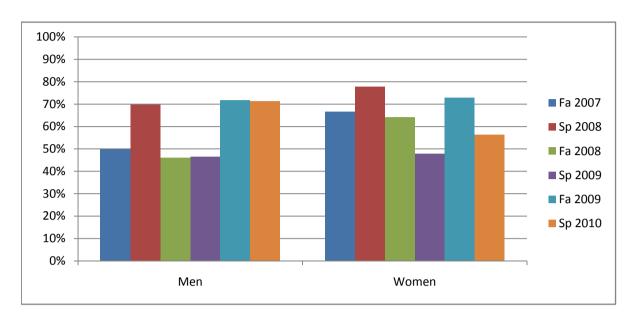

Chabot Success Rates By Gender and Semester Course: ENGL 107

|                | Fa 2007 | Sp 2008 | Fa 2008 | Sp 2009 | Fa 2009 | Sp 2010 |
|----------------|---------|---------|---------|---------|---------|---------|
| Men            |         | •       |         | •       |         |         |
| Success        | 50%     | 70%     | 46%     | 46%     | 72%     | 71%     |
| Non-Success    | 37%     | 6%      | 26%     | 32%     | 15%     | 7%      |
| Withdrawal     | 13%     | 24%     | 28%     | 21%     | 13%     | 21%     |
| Total Percent  | 100%    | 100%    | 100%    | 100%    | 100%    | 100%    |
| Total Enrolled | 30      | 33      | 39      | 28      | 39      | 28      |
| Women          |         |         |         |         |         |         |
| Success        | 67%     | 78%     | 64%     | 48%     | 73%     | 56%     |
| Non-Success    | 6%      | 11%     | 19%     | 30%     | 14%     | 13%     |
| Withdrawal     | 28%     | 11%     | 16%     | 22%     | 13%     | 31%     |
| Total Percent  | 100%    | 100%    | 100%    | 100%    | 100%    | 100%    |
| Total Enrolled | 36      | 54      | 67      | 46      | 63      | 39      |