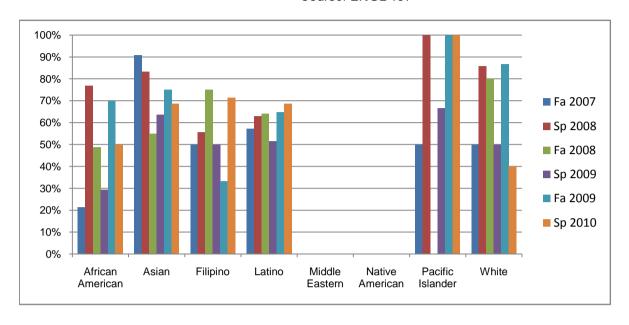

Chabot Success Rates By Ethnicity and Semester Course: ENGL 107

|                  |                | Fa 2007 | Sp 2008 | Fa 2008 | Sp 2009 | Fa 2009 | Sp 2010 |
|------------------|----------------|---------|---------|---------|---------|---------|---------|
| African American |                |         | •       |         | •       |         | -       |
|                  | Success        | 21%     | 77%     | 49%     | 29%     | 70%     | 50%     |
|                  | Non-Success    | 21%     | 8%      | 20%     | 35%     | 20%     | 17%     |
|                  | Withdrawal     | 57%     | 15%     | 32%     | 35%     | 10%     | 33%     |
|                  | Total Percent  | 100%    | 100%    | 100%    | 100%    | 100%    | 100%    |
|                  | Total Enrolled | 14      | 13      | 41      | 17      | 30      | 12      |
| Asian            |                |         |         |         |         |         |         |
|                  | Success        | 91%     | 83%     | 55%     | 64%     | 75%     | 69%     |
|                  | Non-Success    | 5%      | 4%      | 35%     | 9%      | 13%     | 13%     |
|                  | Withdrawal     | 5%      | 13%     | 10%     | 27%     | 13%     | 19%     |
|                  | Total Percent  | 100%    | 100%    | 100%    | 100%    | 100%    | 100%    |
|                  | Total Enrolled | 22      | 24      | 20      | 11      | 16      | 16      |
| Filipino         |                |         |         |         |         |         |         |
|                  | Success        | 50%     | 56%     | 75%     | 50%     | 33%     | 71%     |
|                  | Non-Success    | 50%     | 0%      | 0%      | 0%      | 33%     | 0%      |
|                  | Withdrawal     | 0%      | 44%     | 25%     | 50%     | 33%     | 29%     |
|                  | Total Percent  | 100%    |         | 100%    | 100%    | 100%    | 100%    |
|                  | Total Enrolled | 2       | 9       | 8       | 2       | 3       | 7       |
| Latino           |                |         |         |         |         |         |         |
|                  | Success        | 57%     |         |         |         |         | 69%     |
|                  | Non-Success    | 29%     |         | 24%     | 39%     |         | 6%      |
|                  | Withdrawal     | 14%     | 19%     | 12%     | 9%      | 16%     | 25%     |
|                  | Total Percent  | 100%    |         | 100%    | 100%    |         | 100%    |
|                  | Total Enrolled | 14      | 27      | 25      | 33      | 37      | 16      |
| Middle Ea        | stern          |         |         |         |         |         |         |
|                  | Success        | 0%      |         |         | 0%      |         | 0%      |
|                  | Non-Success    | 0%      |         | 0%      | 0%      |         | 0%      |
|                  | Withdrawal     | 0%      | 0%      | 0%      | 0%      | 0%      | 0%      |

|            | Total Percent  | 0%   | 0%   | 0%   | 0%   | 0%   | 0%   |
|------------|----------------|------|------|------|------|------|------|
|            | Total Enrolled | 0    | 0    | 0    | 0    | 0    | 0    |
| Native A   | merican        |      |      |      |      |      |      |
|            | Success        | 0%   | 0%   | 0%   | 0%   | 0%   | 0%   |
|            | Non-Success    | 0%   | 0%   | 0%   | 0%   | 0%   | 0%   |
|            | Withdrawal     | 0%   | 0%   | 0%   | 0%   | 100% | 0%   |
|            | Total Percent  | 0%   | 0%   | 0%   | 0%   | 100% | 0%   |
|            | Total Enrolled | 0    | 0    | 0    | 0    | 1    | 0    |
| Pacific Is | slander        |      |      |      |      |      |      |
|            | Success        | 50%  | 100% | 0%   | 67%  | 100% | 100% |
|            | Non-Success    | 50%  | 0%   | 0%   | 33%  | 0%   | 0%   |
|            | Withdrawal     | 0%   | 0%   | 0%   | 0%   | 0%   | 0%   |
|            | Total Percent  | 100% | 100% | 0%   | 100% | 100% | 100% |
|            | Total Enrolled | 2    | 3    | 0    | 3    | 1    | 2    |
| White      |                |      |      |      |      |      |      |
|            | Success        | 50%  | 86%  | 80%  | 50%  | 87%  | 40%  |
|            | Non-Success    | 30%  | 14%  | 10%  | 0%   | 13%  | 20%  |
|            | Withdrawal     | 20%  | 0%   | 10%  | 50%  | 0%   | 40%  |
|            | Total Percent  | 100% | 100% | 100% | 100% | 100% | 100% |
|            | Total Enrolled | 10   | 7    | 10   | 6    | 15   | 10   |