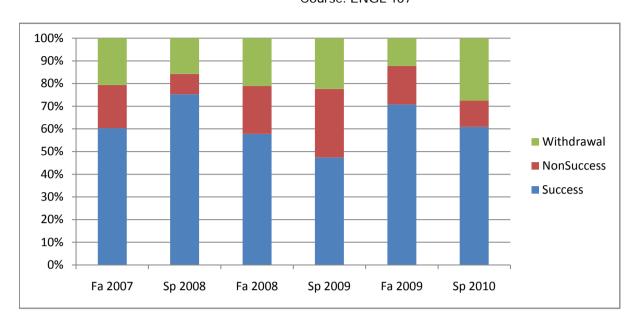

Chabot Success, Non-Success, and Withdrawal Rates By Semester Course: ENGL 107

|                | Fa 2007 | Sp 2008 | Fa 2008 | Sp 2009 | Fa 2009 | Sp 2010 |
|----------------|---------|---------|---------|---------|---------|---------|
| Success        | 60%     | 75%     | 58%     | 47%     | 71%     | 61%     |
| Non-Success    | 19%     | 9%      | 21%     | 30%     | 17%     | 12%     |
| Withdrawal     | 21%     | 16%     | 21%     | 22%     | 12%     | 28%     |
| Total Percent  | 100%    | 100%    | 100%    | 100%    | 100%    | 100%    |
| Total Enrolled | 68      | 89      | 109     | 76      | 106     | 69      |