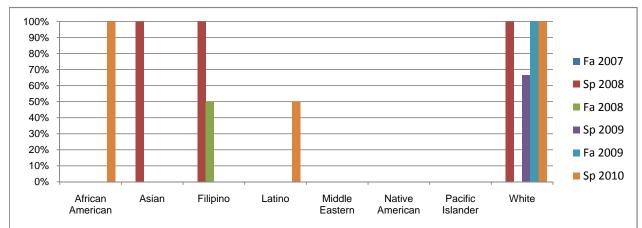

## Chabot Success Rates By Gender and Semester Course: ENGL 10

Chabot Success Rates By Ethnicity and Semester Course: ENGL 10

|               |                | Fa 2007     | Sp 2008     | Fa 2008     | Sp 2009     | Fa 2009     | Sp 2010    |
|---------------|----------------|-------------|-------------|-------------|-------------|-------------|------------|
| African Ame   |                | <b>6</b> 54 | 00 <i>1</i> | 00 <i>1</i> | 00 <i>1</i> | 00 <i>1</i> | 1000       |
|               | Success        | 0%          | 0%          | 0%          | 0%          | 0%          | 100%       |
|               | Non-Success    | 0%          | 0%          | 0%          | 0%          | 0%          | 0%         |
|               | Withdrawal     | 0%          | 0%          | 0%          | 0%          | 0%          | 0%         |
|               | Total Percent  | 0%          | 0%          | 0%          | 0%          | 0%          | 100%       |
|               | Total Enrolled | 0           | 0           | 0           | 0           | 0           |            |
| Asian         | _              |             |             |             |             |             |            |
|               | Success        | 0%          | 100%        | 0%          | 0%          | 0%          | 0%         |
|               | Non-Success    | 0%          | 0%          | 0%          | 0%          | 0%          | 0%         |
|               | Withdrawal     | 0%          | 0%          | 0%          | 100%        | 0%          | 0%         |
|               | Total Percent  | 0%          | 100%        | 0%          | 100%        | 0%          | 0%         |
|               | Total Enrolled | 0           | 1           | 0           | 1           | 0           | (          |
| Filipino      |                |             |             |             |             |             |            |
|               | Success        | 0%          | 100%        | 50%         | 0%          | 0%          | 0%         |
|               | Non-Success    | 0%          | 0%          | 50%         | 0%          | 0%          | 0%         |
|               | Withdrawal     | 0%          | 0%          | 0%          | 0%          | 0%          | 0%         |
|               | Total Percent  | 0%          | 100%        | 100%        | 0%          | 0%          | 0%         |
|               | Total Enrolled | 0           | 1           | 2           | 0           | 0           |            |
| Latino        |                |             |             |             |             |             |            |
|               | Success        | 0%          | 0%          | 0%          | 0%          | 0%          | 50%        |
|               | Non-Success    | 0%          | 0%          | 0%          | 0%          | 0%          | 0%         |
|               | Withdrawal     | 0%          | 100%        | 0%          | 0%          | 0%          | 50%        |
|               | Total Percent  | 0%          | 100%        | 0%          | 0%          | 0%          | 100%       |
|               | Total Enrolled | 0           | 1           | 0           | 0           | 0           | :          |
| Middle Easte  | ern            |             |             |             |             |             |            |
|               | Success        | 0%          | 0%          | 0%          | 0%          | 0%          | 0%         |
|               | Non-Success    | 0%          | 0%          | 0%          | 0%          | 0%          | 0%         |
|               | Withdrawal     | 0%          | 0%          | 0%          | 0%          | 0%          | 0%         |
|               | Total Percent  | 0%          | 0%          | 0%          | 0%          | 0%          | 0%         |
|               | Total Enrolled | 0           | 0           | 0           | 0           | 0           |            |
| Native Ameri  |                | -           | -           | -           | -           | -           |            |
|               | Success        | 0%          | 0%          | 0%          | 0%          | 0%          | 0%         |
|               | Non-Success    | 0%          | 0%          | 0%          | 0%          | 0%          | 0%         |
|               | Withdrawal     | 0%          | 0%          | 0%          | 0%          | 0%          | 0%         |
|               | Total Percent  | 0%          | 0%          | 0%          | 0%          | 0%          | 0%         |
|               | Total Enrolled | 0           | 0           | 0           | 0           | 0           | 0,         |
| Pacific Islan |                | · ·         | •           | · ·         | · ·         | · ·         |            |
|               | Success        | 0%          | 0%          | 0%          | 0%          | 0%          | 0%         |
|               | Non-Success    | 0%          | 0%          | 0%          | 0%          | 0%          | 0%         |
|               | Withdrawal     | 0%          | 0%          | 0%          | 0%          | 0%          | 0%         |
|               | Total Percent  | 0%          | 0%          | 0%          | 0%          | 0%          | 0%         |
|               | Total Enrolled | 0%          | 0%          | 0%          | 0%          | 0%          | 07         |
| White         |                | U           | 0           | 0           | 0           | 0           |            |
|               | Success        | 0%          | 100%        | 0%          | 67%         | 100%        | 100%       |
|               | Non-Success    | 0%          | 0%          | 0%          | 33%         | 0%          | 09         |
|               | Withdrawal     | 0%          | 0%          | 0%          | 33%<br>0%   | 0%<br>0%    | 0%         |
|               | Total Percent  | 0%          | 0%<br>100%  | 0%          | 0%<br>100%  | 0%<br>100%  | 0%<br>100% |
|               |                |             |             |             |             |             |            |
|               | Total Enrolled | 0           | 1           | 0           | 3           | 1           |            |