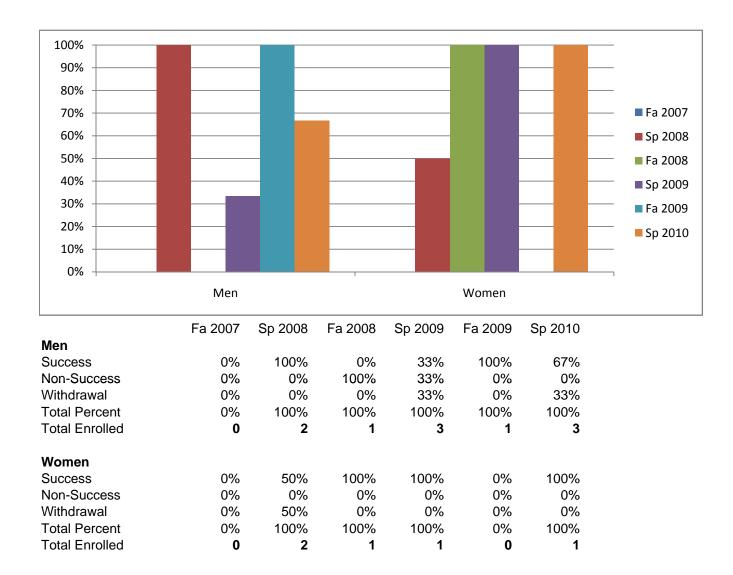

## Chabot Success Rates By Gender and Semester Course: ENGL 10

Chabot Success Rates By Ethnicity and Semester Course: ENGL 10

|               |                | Fa 2007     | Sp 2008     | Fa 2008     | Sp 2009     | Fa 2009     | Sp 2010    |
|---------------|----------------|-------------|-------------|-------------|-------------|-------------|------------|
| African Ame   |                | <b>6</b> 54 | 00 <i>1</i> | 00 <i>1</i> | 00 <i>1</i> | 00 <i>1</i> | 1000       |
|               | Success        | 0%          | 0%          | 0%          | 0%          | 0%          | 100%       |
|               | Non-Success    | 0%          | 0%          | 0%          | 0%          | 0%          | 0%         |
|               | Withdrawal     | 0%          | 0%          | 0%          | 0%          | 0%          | 0%         |
|               | Total Percent  | 0%          | 0%          | 0%          | 0%          | 0%          | 100%       |
|               | Total Enrolled | 0           | 0           | 0           | 0           | 0           |            |
| Asian         | _              |             |             |             |             |             |            |
|               | Success        | 0%          | 100%        | 0%          | 0%          | 0%          | 0%         |
|               | Non-Success    | 0%          | 0%          | 0%          | 0%          | 0%          | 0%         |
|               | Withdrawal     | 0%          | 0%          | 0%          | 100%        | 0%          | 0%         |
|               | Total Percent  | 0%          | 100%        | 0%          | 100%        | 0%          | 0%         |
|               | Total Enrolled | 0           | 1           | 0           | 1           | 0           | (          |
| Filipino      |                |             |             |             |             |             |            |
|               | Success        | 0%          | 100%        | 50%         | 0%          | 0%          | 0%         |
|               | Non-Success    | 0%          | 0%          | 50%         | 0%          | 0%          | 0%         |
|               | Withdrawal     | 0%          | 0%          | 0%          | 0%          | 0%          | 0%         |
|               | Total Percent  | 0%          | 100%        | 100%        | 0%          | 0%          | 0%         |
|               | Total Enrolled | 0           | 1           | 2           | 0           | 0           |            |
| Latino        |                |             |             |             |             |             |            |
|               | Success        | 0%          | 0%          | 0%          | 0%          | 0%          | 50%        |
|               | Non-Success    | 0%          | 0%          | 0%          | 0%          | 0%          | 0%         |
|               | Withdrawal     | 0%          | 100%        | 0%          | 0%          | 0%          | 50%        |
|               | Total Percent  | 0%          | 100%        | 0%          | 0%          | 0%          | 100%       |
|               | Total Enrolled | 0           | 1           | 0           | 0           | 0           | :          |
| Middle Easte  | ern            |             |             |             |             |             |            |
|               | Success        | 0%          | 0%          | 0%          | 0%          | 0%          | 0%         |
|               | Non-Success    | 0%          | 0%          | 0%          | 0%          | 0%          | 0%         |
|               | Withdrawal     | 0%          | 0%          | 0%          | 0%          | 0%          | 0%         |
|               | Total Percent  | 0%          | 0%          | 0%          | 0%          | 0%          | 0%         |
|               | Total Enrolled | 0           | 0           | 0           | 0           | 0           |            |
| Native Ameri  |                | -           | -           | -           | -           | -           |            |
|               | Success        | 0%          | 0%          | 0%          | 0%          | 0%          | 0%         |
|               | Non-Success    | 0%          | 0%          | 0%          | 0%          | 0%          | 0%         |
|               | Withdrawal     | 0%          | 0%          | 0%          | 0%          | 0%          | 0%         |
|               | Total Percent  | 0%          | 0%          | 0%          | 0%          | 0%          | 0%         |
|               | Total Enrolled | 0           | 0           | 0           | 0           | 0           | 0,         |
| Pacific Islan |                | · ·         | •           | · ·         | · ·         | · ·         |            |
|               | Success        | 0%          | 0%          | 0%          | 0%          | 0%          | 0%         |
|               | Non-Success    | 0%          | 0%          | 0%          | 0%          | 0%          | 0%         |
|               | Withdrawal     | 0%          | 0%          | 0%          | 0%          | 0%          | 0%         |
|               | Total Percent  | 0%          | 0%          | 0%          | 0%          | 0%          | 0%         |
|               | Total Enrolled | 0%          | 0%          | 0%          | 0%          | 0%          | 07         |
| White         |                | U           | 0           | 0           | 0           | 0           |            |
|               | Success        | 0%          | 100%        | 0%          | 67%         | 100%        | 100%       |
|               | Non-Success    | 0%          | 0%          | 0%          | 33%         | 0%          | 09         |
|               | Withdrawal     | 0%          | 0%          | 0%          | 33%<br>0%   | 0%<br>0%    | 0%         |
|               | Total Percent  | 0%          | 0%<br>100%  | 0%          | 0%<br>100%  | 0%<br>100%  | 0%<br>100% |
|               |                |             |             |             |             |             |            |
|               | Total Enrolled | 0           | 1           | 0           | 3           | 1           |            |