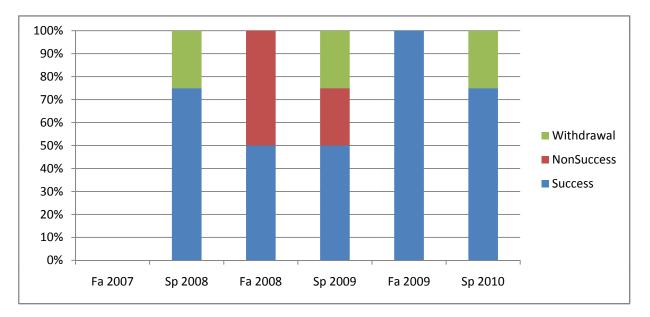

Chabot Success, Non-Success, and Withdrawal Rates By Semester Course: ENGL 10

|                | Fa 2007 | Sp 2008 | Fa 2008 | Sp 2009 | Fa 2009 | Sp 2010 |
|----------------|---------|---------|---------|---------|---------|---------|
| Success        | 0%      | 75%     | 50%     | 50%     | 100%    | 75%     |
| Non-Success    | 0%      | 0%      | 50%     | 25%     | 0%      | 0%      |
| Withdrawal     | 0%      | 25%     | 0%      | 25%     | 0%      | 25%     |
| Total Percent  | 0%      | 100%    | 100%    | 100%    | 100%    | 100%    |
| Total Enrolled | 0       | 4       | 2       | 4       | 1       | 4       |