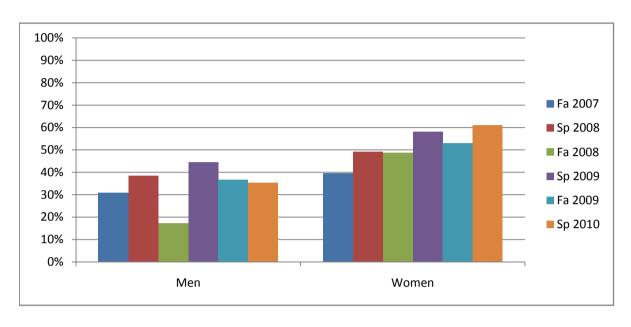

Chabot Success Rates By Gender and Semester Course: ENGL 115

|                | Fa 2007 | Sp 2008 | Fa 2008 | Sp 2009 | Fa 2009 | Sp 2010 |
|----------------|---------|---------|---------|---------|---------|---------|
| Men            |         | •       |         | •       |         |         |
| Success        | 31%     | 38%     | 17%     | 44%     | 37%     | 35%     |
| Non-Success    | 50%     | 59%     | 66%     | 33%     | 47%     | 47%     |
| Withdrawal     | 19%     | 3%      | 17%     | 22%     | 16%     | 18%     |
| Total Percent  | 100%    | 100%    | 100%    | 100%    | 100%    | 100%    |
| Total Enrolled | 42      | 39      | 29      | 18      | 19      | 17      |
| Women          |         |         |         |         |         |         |
| Success        | 40%     | 49%     | 49%     | 58%     | 53%     | 61%     |
| Non-Success    | 56%     | 45%     | 45%     | 33%     | 35%     | 29%     |
| Withdrawal     | 4%      | 6%      | 6%      | 9%      | 12%     | 10%     |
| Total Percent  | 100%    | 100%    | 100%    | 100%    | 100%    | 100%    |
| Total Enrolled | 91      | 69      | 82      | 67      | 81      | 72      |