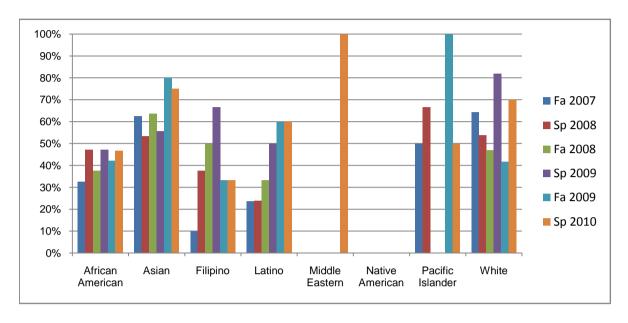

Chabot Success Rates By Ethnicity and Semester Course: ENGL 115

|                  |                | Fa 2007 | Sp 2008 | Fa 2008 | Sp 2009 | Fa 2009 | Sp 2010 |
|------------------|----------------|---------|---------|---------|---------|---------|---------|
| African American |                |         |         |         |         |         |         |
|                  | Success        | 33%     | 47%     | 38%     | 47%     | 42%     | 47%     |
|                  | Non-Success    | 65%     | 50%     | 53%     | 42%     | 47%     | 43%     |
|                  | Withdrawal     | 2%      | 3%      | 10%     | 11%     | 11%     | 10%     |
|                  | Total Percent  | 100%    | 100%    | 100%    | 100%    | 100%    | 100%    |
|                  | Total Enrolled | 46      | 36      | 40      | 36      | 45      | 30      |
| Asian            |                |         |         |         |         |         |         |
|                  | Success        | 63%     | 53%     | 64%     | 56%     | 80%     | 75%     |
|                  | Non-Success    | 31%     | 47%     | 36%     | 33%     | 7%      | 25%     |
|                  | Withdrawal     | 6%      | 0%      | 0%      | 11%     | 13%     | 0%      |
|                  | Total Percent  | 100%    | 100%    | 100%    | 100%    | 100%    | 100%    |
|                  | Total Enrolled | 16      | 15      | 11      | 9       | 15      | 16      |
| Filipino         |                |         |         |         |         |         |         |
|                  | Success        | 10%     | 38%     | 50%     | 67%     | 33%     | 33%     |
|                  | Non-Success    | 80%     | 50%     | 50%     | 33%     | 33%     | 17%     |
|                  | Withdrawal     | 10%     | 13%     | 0%      | 0%      | 33%     | 50%     |
|                  | Total Percent  | 100%    | 100%    | 100%    | 100%    | 100%    | 100%    |
|                  | Total Enrolled | 10      | 8       | 4       | 6       | 3       | 6       |
| Latino           |                |         |         |         |         |         |         |
|                  | Success        | 24%     |         | 33%     |         |         | 60%     |
|                  | Non-Success    | 59%     | 71%     | 56%     | 29%     |         | 25%     |
|                  | Withdrawal     | 18%     | 5%      | 11%     | 21%     | 15%     | 15%     |
|                  | Total Percent  | 100%    | 100%    | 100%    | 100%    | 100%    | 100%    |
|                  | Total Enrolled | 34      | 21      | 27      | 14      | 20      | 20      |
| Middle Eastern   |                |         |         |         |         |         |         |
|                  | Success        | 0%      |         | 0%      |         |         |         |
|                  | Non-Success    | 0%      | 0%      | 0%      | 0%      | 0%      | 0%      |
|                  | Withdrawal     | 0%      | 0%      | 0%      | 0%      | 100%    | 0%      |

|            | Total Percent  | 0%   | 0%   | 0%   | 0%   | 100% | 100% |
|------------|----------------|------|------|------|------|------|------|
|            | Total Enrolled | 0    | 0    | 0    | 0    | 1    | 2    |
| Native A   | merican        |      |      |      |      |      |      |
|            | Success        | 0%   | 0%   | 0%   | 0%   | 0%   | 0%   |
|            | Non-Success    | 100% | 0%   | 0%   | 0%   | 0%   | 0%   |
|            | Withdrawal     | 0%   | 0%   | 0%   | 0%   | 0%   | 0%   |
|            | Total Percent  | 100% | 0%   | 0%   | 0%   | 0%   | 0%   |
|            | Total Enrolled | 1    | 0    | 0    | 0    | 0    | 0    |
| Pacific Is | slander        |      |      |      |      |      |      |
|            | Success        | 50%  | 67%  | 0%   | 0%   | 100% | 50%  |
|            | Non-Success    | 50%  | 33%  | 75%  | 75%  | 0%   | 50%  |
|            | Withdrawal     | 0%   | 0%   | 25%  | 25%  | 0%   | 0%   |
|            | Total Percent  | 100% | 100% | 100% | 100% | 100% | 100% |
|            | Total Enrolled | 2    | 3    | 4    | 4    | 1    | 2    |
| White      |                |      |      |      |      |      |      |
|            | Success        | 64%  | 54%  | 47%  | 82%  | 42%  | 70%  |
|            | Non-Success    | 21%  | 38%  | 53%  | 9%   | 58%  | 20%  |
|            | Withdrawal     | 14%  | 8%   | 0%   | 9%   | 0%   | 10%  |
|            | Total Percent  | 100% | 100% | 100% | 100% | 100% | 100% |
|            | Total Enrolled | 14   | 13   | 17   | 11   | 12   | 10   |