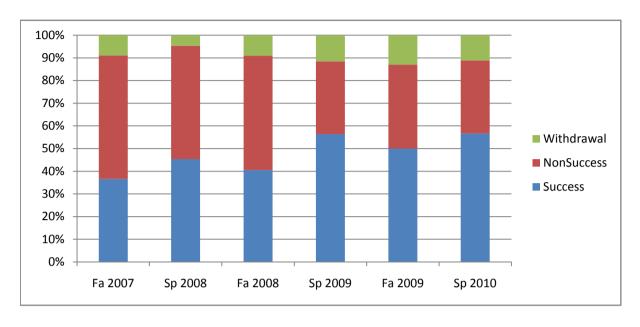

Chabot Success, Non-Success, and Withdrawal Rates By Semester Course: ENGL 115

|                | Fa 2007 | Sp 2008 | Fa 2008 | Sp 2009 | Fa 2009 | Sp 2010 |
|----------------|---------|---------|---------|---------|---------|---------|
| Success        | 37%     | 45%     | 41%     | 56%     | 50%     | 57%     |
| Non-Success    | 54%     | 50%     | 50%     | 32%     | 37%     | 32%     |
| Withdrawal     | 9%      | 5%      | 9%      | 11%     | 13%     | 11%     |
| Total Percent  | 100%    | 100%    | 100%    | 100%    | 100%    | 100%    |
| Total Enrolled | 134     | 108     | 111     | 87      | 100     | 90      |