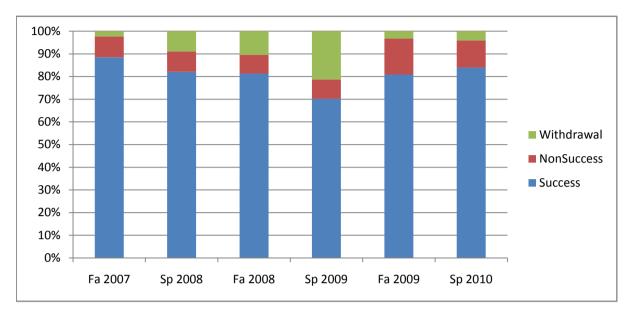

Chabot Success, Non-Success, and Withdrawal Rates By Semester Course: ENGL 116

|                | Fa 2007 | Sp 2008 | Fa 2008 | Sp 2009 | Fa 2009 | Sp 2010 |
|----------------|---------|---------|---------|---------|---------|---------|
| Success        | 89%     | 82%     | 81%     | 70%     | 81%     | 84%     |
| Non-Success    | 9%      | 9%      | 8%      | 9%      | 16%     | 12%     |
| Withdrawal     | 2%      | 9%      | 10%     | 21%     | 3%      | 4%      |
| Total Percent  | 100%    | 100%    | 100%    | 100%    | 100%    | 100%    |
| Total Enrolled | 87      | 78      | 96      | 94      | 94      | 75      |