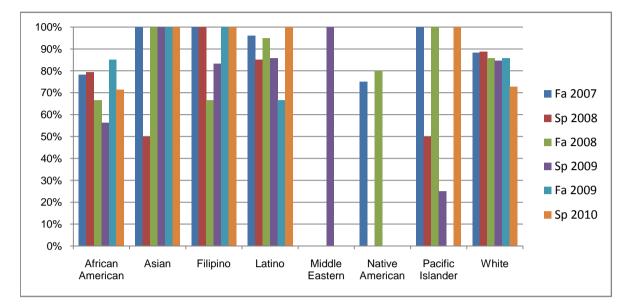

## Chabot Success Rates By Ethnicity and Semester Course: ENGL 116

|                  |                | Fa 2007 | Sp 2008 | Fa 2008 | Sp 2009 | Fa 2009 | Sp 2010 |  |
|------------------|----------------|---------|---------|---------|---------|---------|---------|--|
| African American |                |         |         |         |         |         |         |  |
|                  | Success        | 78%     | 79%     | 67%     | 56%     | 85%     | 71%     |  |
|                  | Non-Success    | 17%     | 10%     | 18%     | 13%     | 15%     | 21%     |  |
|                  | Withdrawal     | 4%      | 10%     | 15%     | 31%     | 0%      | 7%      |  |
|                  | Total Percent  | 100%    | 100%    | 100%    | 100%    | 100%    | 100%    |  |
|                  | Total Enrolled | 23      | 29      | 33      | 39      | 27      | 28      |  |
| Asian            |                |         |         |         |         |         |         |  |
|                  | Success        | 100%    | 50%     | 100%    | 100%    | 100%    | 100%    |  |
|                  | Non-Success    | 0%      | 50%     | 0%      | 0%      | 0%      | 0%      |  |
|                  | Withdrawal     | 0%      | 0%      | 0%      | 0%      | 0%      | 0%      |  |
|                  | Total Percent  | 100%    | 100%    | 100%    | 100%    | 100%    | 100%    |  |
|                  | Total Enrolled | 6       | 2       | 5       | 1       | 4       | 4       |  |
| Filipino         |                |         |         |         |         |         |         |  |
|                  | Success        | 100%    | 100%    | 67%     | 83%     | 100%    | 100%    |  |
|                  | Non-Success    | 0%      | 0%      | 0%      | 0%      | 0%      | 0%      |  |
|                  | Withdrawal     | 0%      | 0%      | 33%     | 17%     | 0%      | 0%      |  |
|                  | Total Percent  | 100%    | 100%    | 100%    | 100%    | 100%    | 100%    |  |
|                  | Total Enrolled | 1       | 1       | 6       | 6       | 4       | 3       |  |
| Latino           |                |         |         |         |         |         |         |  |
|                  | Success        | 96%     | 85%     | 95%     | 86%     | 67%     | 100%    |  |
|                  | Non-Success    | 0%      | 5%      | 5%      | 5%      | 29%     | 0%      |  |
|                  | Withdrawal     | 4%      | 10%     | 0%      | 10%     | 5%      | 0%      |  |
|                  | Total Percent  | 100%    | 100%    | 100%    | 100%    | 100%    | 100%    |  |
|                  | Total Enrolled | 25      | 20      | 20      | 21      | 21      | 24      |  |
| Middle Ea        | stern          |         |         |         |         |         |         |  |
|                  | Success        | 0%      | 0%      | 0%      | 100%    | 0%      | 0%      |  |
|                  | Non-Success    | 0%      | 0%      | 0%      | 0%      | 0%      | 0%      |  |
|                  | Withdrawal     | 0%      | 0%      | 0%      | 0%      | 0%      | 0%      |  |
|                  |                |         |         |         |         |         |         |  |

|             | Total Percent  | 0%   | 0%   | 0%   | 100% | 0%   | 0%   |
|-------------|----------------|------|------|------|------|------|------|
|             | Total Enrolled | 0    | 0    | 0    | 1    | 0    | 0    |
| Native An   | nerican        |      |      |      |      |      |      |
|             | Success        | 75%  | 0%   | 80%  | 0%   | 0%   | 0%   |
|             | Non-Success    | 25%  | 0%   | 0%   | 100% | 0%   | 0%   |
|             | Withdrawal     | 0%   | 100% | 20%  | 0%   | 100% | 0%   |
|             | Total Percent  | 100% | 100% | 100% | 100% | 100% | 0%   |
|             | Total Enrolled | 4    | 1    | 5    | 1    | 1    | 0    |
| Pacific Isl | ander          |      |      |      |      |      |      |
|             | Success        | 100% | 50%  | 100% | 25%  | 0%   | 100% |
|             | Non-Success    | 0%   | 50%  | 0%   | 0%   | 0%   | 0%   |
|             | Withdrawal     | 0%   | 0%   | 0%   | 75%  | 0%   | 0%   |
|             | Total Percent  | 100% | 100% | 100% | 100% | 0%   | 100% |
|             | Total Enrolled | 2    | 2    | 1    | 4    | 0    | 2    |
| White       |                |      |      |      |      |      |      |
|             | Success        | 88%  | 89%  | 86%  | 85%  | 86%  | 73%  |
|             | Non-Success    | 12%  | 6%   | 5%   | 8%   | 11%  | 18%  |
|             | Withdrawal     | 0%   | 6%   | 10%  | 8%   | 4%   | 9%   |
|             | Total Percent  | 100% | 100% | 100% | 100% | 100% | 100% |
|             | Total Enrolled | 17   | 18   | 21   | 13   | 28   | 11   |