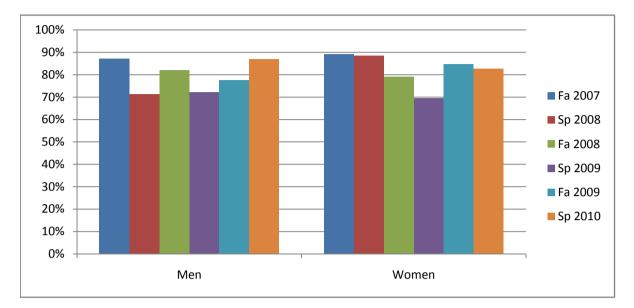

Chabot Success Rates By Gender and Semester Course: ENGL 116

|                | Fa 2007 | Sp 2008 | Fa 2008 | Sp 2009 | Fa 2009 | Sp 2010 |
|----------------|---------|---------|---------|---------|---------|---------|
| Men            |         |         |         |         |         |         |
| Success        | 87%     | 71%     | 82%     | 72%     | 78%     | 87%     |
| Non-Success    | 13%     | 18%     | 3%      | 6%      | 20%     | 9%      |
| Withdrawal     | 0%      | 11%     | 15%     | 22%     | 3%      | 4%      |
| Total Percent  | 100%    | 100%    | 100%    | 100%    | 100%    | 100%    |
| Total Enrolled | 39      | 28      | 39      | 36      | 40      | 23      |
| Women          |         |         |         |         |         |         |
| Success        | 89%     | 89%     | 79%     | 70%     | 85%     | 83%     |
| Non-Success    | 7%      | 5%      | 13%     | 9%      | 12%     | 13%     |
| Withdrawal     | 4%      | 7%      | 8%      | 21%     | 4%      | 4%      |
| Total Percent  | 100%    | 100%    | 100%    | 100%    | 100%    | 100%    |
| Total Enrolled | 46      | 44      | 53      | 56      | 52      | 52      |