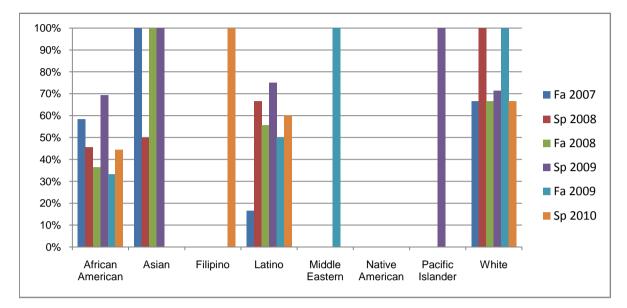

## Chabot Success Rates By Ethnicity and Semester Course: ENGL 117

|                  |                | Fa 2007 | Sp 2008 | Fa 2008 | Sp 2009 | Fa 2009 | Sp 2010 |  |
|------------------|----------------|---------|---------|---------|---------|---------|---------|--|
| African American |                |         |         |         |         |         |         |  |
|                  | Success        | 58%     | 45%     | 36%     | 69%     | 33%     | 44%     |  |
|                  | Non-Success    | 42%     | 36%     | 36%     | 31%     | 50%     | 56%     |  |
|                  | Withdrawal     | 0%      | 18%     | 27%     | 0%      | 17%     | 0%      |  |
|                  | Total Percent  | 100%    | 100%    | 100%    | 100%    | 100%    | 100%    |  |
|                  | Total Enrolled | 12      | 11      | 11      | 13      | 6       | 9       |  |
| Asian            |                |         |         |         |         |         |         |  |
|                  | Success        | 100%    | 50%     | 100%    | 100%    | 0%      | 0%      |  |
|                  | Non-Success    | 0%      | 50%     | 0%      | 0%      | 100%    | 0%      |  |
|                  | Withdrawal     | 0%      | 0%      | 0%      | 0%      | 0%      | 0%      |  |
|                  | Total Percent  | 100%    | 100%    | 100%    | 100%    | 100%    | 0%      |  |
|                  | Total Enrolled | 1       | 2       | 1       | 2       | 1       | 0       |  |
| Filipino         |                |         |         |         |         |         |         |  |
|                  | Success        | 0%      | 0%      | 0%      | 0%      | 0%      | 100%    |  |
|                  | Non-Success    | 0%      | 0%      | 0%      | 0%      | 0%      | 0%      |  |
|                  | Withdrawal     | 100%    | 0%      | 0%      | 0%      | 100%    | 0%      |  |
|                  | Total Percent  | 100%    | 0%      | 0%      | 0%      | 100%    | 100%    |  |
|                  | Total Enrolled | 1       | 0       | 0       | 0       | 1       | 1       |  |
| Latino           |                |         |         |         |         |         |         |  |
|                  | Success        | 17%     | 67%     | 56%     | 75%     | 50%     | 60%     |  |
|                  | Non-Success    | 67%     | 17%     | 22%     | 0%      | 0%      | 30%     |  |
|                  | Withdrawal     | 17%     | 17%     | 22%     | 25%     | 50%     | 10%     |  |
|                  | Total Percent  | 100%    | 100%    | 100%    | 100%    | 100%    | 100%    |  |
|                  | Total Enrolled | 6       | 6       | 9       | 4       | 6       | 10      |  |
| Middle Ea        | stern          |         |         |         |         |         |         |  |
|                  | Success        | 0%      | 0%      | 0%      | 0%      | 100%    | 0%      |  |
|                  | Non-Success    | 0%      | 0%      | 0%      | 0%      | 0%      | 0%      |  |
|                  | Withdrawal     | 0%      | 0%      | 0%      | 0%      | 0%      | 0%      |  |
|                  |                |         |         |         |         |         |         |  |

| Total Percent    | 0%   | 0%   | 0%   | 0%   | 100% | 0%   |
|------------------|------|------|------|------|------|------|
| Total Enrolled   | 0    | 0    | 0    | 0    | 1    | 0    |
| Native American  |      |      |      |      |      |      |
| Success          | 0%   | 0%   | 0%   | 0%   | 0%   | 0%   |
| Non-Success      | 0%   | 0%   | 0%   | 0%   | 0%   | 0%   |
| Withdrawal       | 0%   | 0%   | 0%   | 0%   | 0%   | 0%   |
| Total Percent    | 0%   | 0%   | 0%   | 0%   | 0%   | 0%   |
| Total Enrolled   | 0    | 0    | 0    | 0    | 0    | 0    |
| Pacific Islander |      |      |      |      |      |      |
| Success          | 0%   | 0%   | 0%   | 100% | 0%   | 0%   |
| Non-Success      | 0%   | 100% | 0%   | 0%   | 0%   | 0%   |
| Withdrawal       | 0%   | 0%   | 0%   | 0%   | 0%   | 0%   |
| Total Percent    | 0%   | 100% | 0%   | 100% | 0%   | 0%   |
| Total Enrolled   | 0    | 1    | 0    | 1    | 0    | 0    |
| White            |      |      |      |      |      |      |
| Success          | 67%  | 100% | 67%  | 71%  | 100% | 67%  |
| Non-Success      | 0%   | 0%   | 33%  | 29%  | 0%   | 33%  |
| Withdrawal       | 33%  | 0%   | 0%   | 0%   | 0%   | 0%   |
| Total Percent    | 100% | 100% | 100% | 100% | 100% | 100% |
| Total Enrolled   | 3    | 1    | 3    | 7    | 4    | 6    |