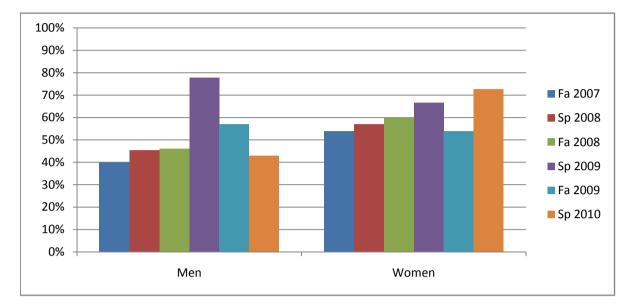

Chabot Success Rates By Gender and Semester Course: ENGL 117

|                | Fa 2007 | Sp 2008 | Fa 2008 | Sp 2009 | Fa 2009 | Sp 2010 |
|----------------|---------|---------|---------|---------|---------|---------|
| Men            |         |         |         |         |         | -       |
| Success        | 40%     | 45%     | 46%     | 78%     | 57%     | 43%     |
| Non-Success    | 30%     | 45%     | 31%     | 22%     | 0%      | 50%     |
| Withdrawal     | 30%     | 9%      | 23%     | 0%      | 43%     | 7%      |
| Total Percent  | 100%    | 100%    | 100%    | 100%    | 100%    | 100%    |
| Total Enrolled | 10      | 11      | 13      | 18      | 7       | 14      |
| Women          |         |         |         |         |         |         |
| Success        | 54%     | 57%     | 60%     | 67%     | 54%     | 73%     |
| Non-Success    | 46%     | 29%     | 30%     | 22%     | 31%     | 27%     |
| Withdrawal     | 0%      | 14%     | 10%     | 11%     | 15%     | 0%      |
| Total Percent  | 100%    | 100%    | 100%    | 100%    | 100%    | 100%    |
| Total Enrolled | 13      | 14      | 10      | 9       | 13      | 11      |