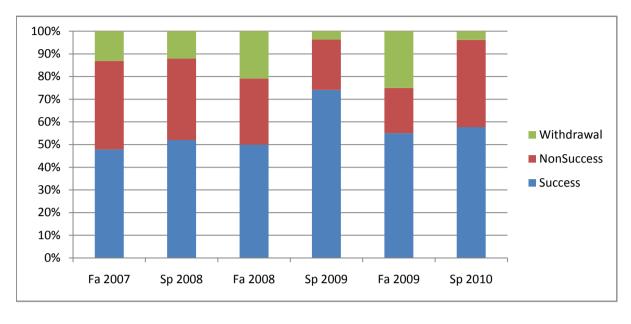

Chabot Success, Non-Success, and Withdrawal Rates By Semester Course: ENGL 117

|                | Fa 2007 | Sp 2008 | Fa 2008 | Sp 2009 | Fa 2009 | Sp 2010 |
|----------------|---------|---------|---------|---------|---------|---------|
| Success        | 48%     | 52%     | 50%     | 74%     | 55%     | 58%     |
| Non-Success    | 39%     | 36%     | 29%     | 22%     | 20%     | 38%     |
| Withdrawal     | 13%     | 12%     | 21%     | 4%      | 25%     | 4%      |
| Total Percent  | 100%    | 100%    | 100%    | 100%    | 100%    | 100%    |
| Total Enrolled | 23      | 25      | 24      | 27      | 20      | 26      |