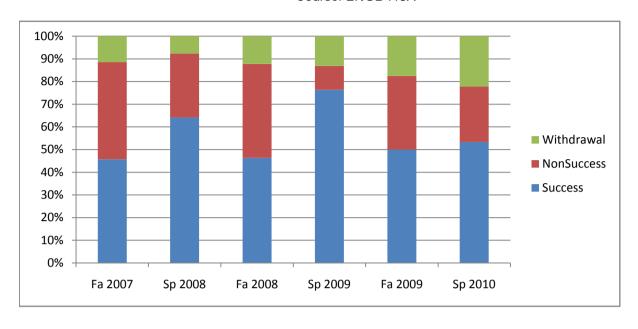

Chabot Success, Non-Success, and Withdrawal Rates By Semester Course: ENGL 118A

|                | Fa 2007 | Sp 2008 | Fa 2008 | Sp 2009 | Fa 2009 | Sp 2010 |
|----------------|---------|---------|---------|---------|---------|---------|
| Success        | 46%     | 64%     | 46%     | 76%     | 50%     | 53%     |
| Non-Success    | 43%     | 28%     | 41%     | 11%     | 33%     | 24%     |
| Withdrawal     | 11%     | 8%      | 12%     | 13%     | 18%     | 22%     |
| Total Percent  | 100%    | 100%    | 100%    | 100%    | 100%    | 100%    |
| Total Enrolled | 35      | 39      | 41      | 38      | 40      | 45      |