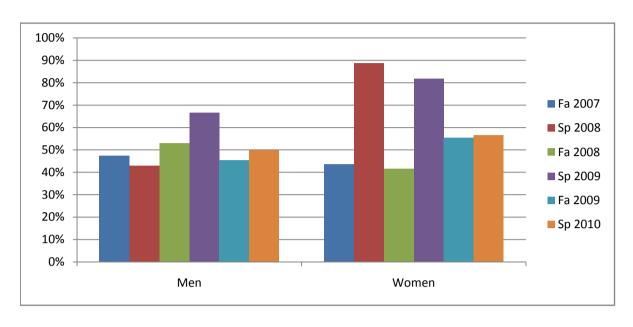

Chabot Success Rates By Gender and Semester Course: ENGL 118A

|                | Fa 2007 | Sp 2008 | Fa 2008 | Sp 2009 | Fa 2009 | Sp 2010 |
|----------------|---------|---------|---------|---------|---------|---------|
| Men            |         | •       |         | •       |         | •       |
| Success        | 47%     | 43%     | 53%     | 67%     | 45%     | 50%     |
| Non-Success    | 47%     | 48%     | 41%     | 13%     | 45%     | 18%     |
| Withdrawal     | 5%      | 10%     | 6%      | 20%     | 9%      | 32%     |
| Total Percent  | 100%    | 100%    | 100%    | 100%    | 100%    | 100%    |
| Total Enrolled | 19      | 21      | 17      | 15      | 22      | 22      |
| Women          |         |         |         |         |         |         |
| Success        | 44%     | 89%     | 42%     | 82%     | 56%     | 57%     |
| Non-Success    | 38%     | 6%      | 42%     | 9%      | 17%     | 30%     |
| Withdrawal     | 19%     | 6%      | 17%     | 9%      | 28%     | 13%     |
| Total Percent  | 100%    | 100%    | 100%    | 100%    | 100%    | 100%    |
| Total Enrolled | 16      | 18      | 24      | 22      | 18      | 23      |