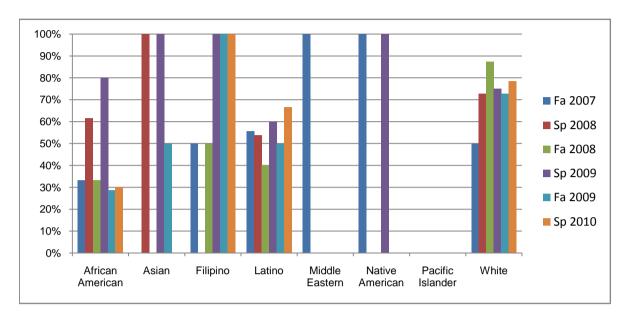

Chabot Success Rates By Ethnicity and Semester Course: ENGL 118A

|                |                | Fa 2007 | Sp 2008 | Fa 2008 | Sp 2009 | Fa 2009 | Sp 2010 |
|----------------|----------------|---------|---------|---------|---------|---------|---------|
| African A      | merican        |         |         |         |         |         |         |
|                | Success        | 33%     | 62%     | 33%     | 80%     | 29%     | 30%     |
|                | Non-Success    | 50%     | 38%     | 60%     | 7%      | 50%     | 40%     |
|                | Withdrawal     | 17%     | 0%      | 7%      | 13%     | 21%     | 30%     |
|                | Total Percent  | 100%    | 100%    | 100%    | 100%    | 100%    | 100%    |
|                | Total Enrolled | 12      | 13      | 15      | 15      | 14      | 20      |
| Asian          |                |         |         |         |         |         |         |
|                | Success        | 0%      | 100%    | 0%      | 100%    | 50%     | 0%      |
|                | Non-Success    | 0%      | 0%      | 100%    | 0%      | 0%      | 50%     |
|                | Withdrawal     | 0%      | 0%      | 0%      | 0%      | 50%     | 50%     |
|                | Total Percent  | 0%      | 100%    | 100%    | 100%    | 100%    | 100%    |
|                | Total Enrolled | 0       | 1       | 2       | 4       | 2       | 2       |
| Filipino       |                |         |         |         |         |         |         |
|                | Success        | 50%     | 0%      | 50%     | 100%    | 100%    | 100%    |
|                | Non-Success    | 50%     | 0%      | 0%      | 0%      | 0%      | 0%      |
|                | Withdrawal     | 0%      | 0%      | 50%     | 0%      | 0%      | 0%      |
|                | Total Percent  | 100%    | 0%      | 100%    | 100%    | 100%    | 100%    |
|                | Total Enrolled | 2       | 0       | 2       | 3       | 2       | 1       |
| Latino         |                |         |         |         |         |         |         |
|                | Success        | 56%     | 54%     | 40%     | 60%     | 50%     | 67%     |
|                | Non-Success    | 44%     | 23%     | 30%     | 10%     | 50%     | 33%     |
|                | Withdrawal     | 0%      | 23%     | 30%     | 30%     | 0%      | 0%      |
|                | Total Percent  | 100%    | 100%    | 100%    | 100%    | 100%    | 100%    |
|                | Total Enrolled | 9       | 13      | 10      | 10      | 8       | 6       |
| Middle Eastern |                |         |         |         |         |         |         |
|                | Success        | 100%    | 0%      | 0%      | 0%      | 0%      | 0%      |
|                | Non-Success    | 0%      | 0%      | 0%      | 0%      | 0%      | 0%      |
|                | Withdrawal     | 0%      | 0%      | 0%      | 0%      | 0%      | 0%      |

|            | Total Percent  | 100% | 0%   | 0%   | 0%   | 0%   | 0%   |
|------------|----------------|------|------|------|------|------|------|
|            | Total Enrolled | 1    | 0    | 0    | 0    | 0    | 0    |
| Native Ar  | nerican        |      |      |      |      |      |      |
|            | Success        | 100% | 0%   | 0%   | 100% | 0%   | 0%   |
|            | Non-Success    | 0%   | 0%   | 0%   | 0%   | 0%   | 0%   |
|            | Withdrawal     | 0%   | 0%   | 0%   | 0%   | 0%   | 0%   |
|            | Total Percent  | 100% | 0%   | 0%   | 100% | 0%   | 0%   |
|            | Total Enrolled | 1    | 0    | 0    | 1    | 0    | 0    |
| Pacific Is | lander         |      |      |      |      |      |      |
|            | Success        | 0%   | 0%   | 0%   | 0%   | 0%   | 0%   |
|            | Non-Success    | 100% | 0%   | 0%   | 0%   | 0%   | 0%   |
|            | Withdrawal     | 0%   | 0%   | 0%   | 0%   | 0%   | 0%   |
|            | Total Percent  | 100% | 0%   | 0%   | 0%   | 0%   | 0%   |
|            | Total Enrolled | 1    | 0    | 0    | 0    | 0    | 0    |
| White      |                |      |      |      |      |      |      |
|            | Success        | 50%  | 73%  | 88%  | 75%  | 73%  | 79%  |
|            | Non-Success    | 25%  | 27%  | 13%  | 25%  | 9%   | 0%   |
|            | Withdrawal     | 25%  | 0%   | 0%   | 0%   | 18%  | 21%  |
|            | Total Percent  | 100% | 100% | 100% | 100% | 100% | 100% |
|            | Total Enrolled | 8    | 11   | 8    | 4    | 11   | 14   |