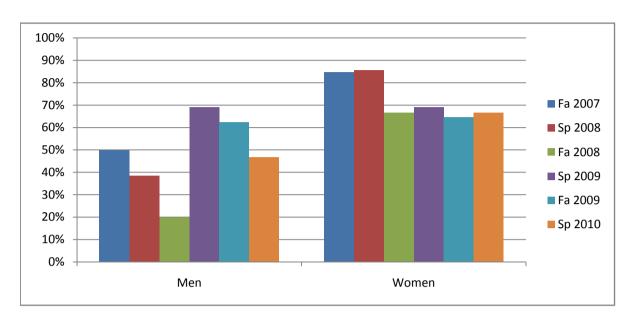

Chabot Success Rates By Gender and Semester Course: ENGL 118B

|                | Fa 2007 | Sp 2008 | Fa 2008 | Sp 2009 | Fa 2009 | Sp 2010 |
|----------------|---------|---------|---------|---------|---------|---------|
| Men            |         | •       |         | •       |         | ·       |
| Success        | 50%     | 38%     | 20%     | 69%     | 63%     | 47%     |
| Non-Success    | 38%     | 46%     | 20%     | 23%     | 38%     | 33%     |
| Withdrawal     | 13%     | 15%     | 60%     | 8%      | 0%      | 20%     |
| Total Percent  | 100%    | 100%    | 100%    | 100%    | 100%    | 100%    |
| Total Enrolled | 8       | 13      | 5       | 13      | 8       | 15      |
| Women          |         |         |         |         |         |         |
| Success        | 85%     | 86%     | 67%     | 69%     | 65%     | 67%     |
| Non-Success    | 8%      | 14%     | 20%     | 15%     | 29%     | 11%     |
| Withdrawal     | 8%      | 0%      | 13%     | 15%     | 6%      | 22%     |
| Total Percent  | 100%    | 100%    | 100%    | 100%    | 100%    | 100%    |
| Total Enrolled | 13      | 7       | 15      | 13      | 17      | 9       |