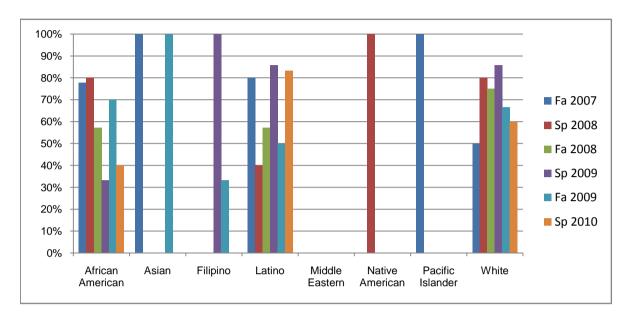

Chabot Success Rates By Ethnicity and Semester Course: ENGL 118B

|            |                | Fa 2007 | Sp 2008 | Fa 2008 | Sp 2009 | Fa 2009 | Sp 2010 |
|------------|----------------|---------|---------|---------|---------|---------|---------|
| African Ar | merican        |         | •       |         |         |         | -       |
|            | Success        | 78%     | 80%     | 57%     | 33%     | 70%     | 40%     |
|            | Non-Success    | 22%     | 20%     | 14%     | 56%     | 20%     | 40%     |
|            | Withdrawal     | 0%      | 0%      | 29%     | 11%     | 10%     | 20%     |
|            | Total Percent  | 100%    | 100%    | 100%    | 100%    | 100%    | 100%    |
|            | Total Enrolled | 9       | 5       | 7       | 9       | 10      | 10      |
| Asian      |                |         |         |         |         |         |         |
|            | Success        | 100%    | 0%      | 0%      | 0%      | 100%    | 0%      |
|            | Non-Success    | 0%      | 0%      | 100%    | 0%      | 0%      | 0%      |
|            | Withdrawal     | 0%      | 0%      | 0%      | 0%      | 0%      | 0%      |
|            | Total Percent  | 100%    | 0%      | 100%    | 0%      | 100%    | 0%      |
|            | Total Enrolled | 1       | 0       | 1       | 0       | 3       | 0       |
| Filipino   |                |         |         |         |         |         |         |
|            | Success        | 0%      | 0%      | 0%      | 100%    | 33%     | 0%      |
|            | Non-Success    | 0%      | 50%     | 0%      | 0%      | 67%     | 100%    |
|            | Withdrawal     | 0%      | 50%     | 0%      | 0%      | 0%      | 0%      |
|            | Total Percent  | 0%      |         | 0%      | 100%    | 100%    | 100%    |
|            | Total Enrolled | 0       | 2       | 0       | 1       | 3       | 1       |
| Latino     |                |         |         |         |         |         |         |
|            | Success        | 80%     |         |         |         |         | 83%     |
|            | Non-Success    | 20%     |         | 14%     | 0%      | 50%     | 0%      |
|            | Withdrawal     | 0%      | 0%      | 29%     | 14%     | 0%      | 17%     |
|            | Total Percent  | 100%    | 100%    | 100%    | 100%    | 100%    | 100%    |
|            | Total Enrolled | 5       | 5       | 7       | 7       | 6       | 6       |
| Middle Ea  | stern          |         |         |         |         |         |         |
|            | Success        | 0%      |         |         | 0%      |         | 0%      |
|            | Non-Success    | 0%      |         | 100%    | 0%      | 0%      | 0%      |
|            | Withdrawal     | 0%      | 0%      | 0%      | 0%      | 0%      | 0%      |

|             | Total Percent  | 0%   | 100% | 100% | 0%   | 0%   | 0%   |
|-------------|----------------|------|------|------|------|------|------|
|             | Total Enrolled | 0    | 1    | 1    | 0    | 0    | 0    |
| Native An   | nerican        |      |      |      |      |      |      |
|             | Success        | 0%   | 100% | 0%   | 0%   | 0%   | 0%   |
|             | Non-Success    | 0%   | 0%   | 0%   | 0%   | 0%   | 0%   |
|             | Withdrawal     | 0%   | 0%   | 0%   | 0%   | 0%   | 0%   |
|             | Total Percent  | 0%   | 100% | 0%   | 0%   | 0%   | 0%   |
|             | Total Enrolled | 0    | 1    | 0    | 0    | 0    | 0    |
| Pacific Isl | ander          |      |      |      |      |      |      |
|             | Success        | 100% | 0%   | 0%   | 0%   | 0%   | 0%   |
|             | Non-Success    | 0%   | 0%   | 0%   | 0%   | 0%   | 100% |
|             | Withdrawal     | 0%   | 0%   | 0%   | 0%   | 0%   | 0%   |
|             | Total Percent  | 100% | 0%   | 0%   | 0%   | 0%   | 100% |
|             | Total Enrolled | 1    | 0    | 0    | 0    | 0    | 1    |
| White       |                |      |      |      |      |      |      |
|             | Success        | 50%  | 80%  | 75%  | 86%  | 67%  | 60%  |
|             | Non-Success    | 0%   | 0%   | 0%   | 0%   | 33%  | 0%   |
|             | Withdrawal     | 50%  | 20%  | 25%  | 14%  | 0%   | 40%  |
|             | Total Percent  | 100% | 100% | 100% | 100% | 100% | 100% |
|             | Total Enrolled | 4    | 5    | 4    | 7    | 3    | 5    |