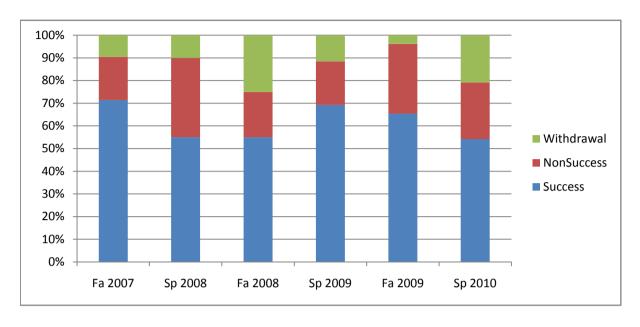

Chabot Success, Non-Success, and Withdrawal Rates By Semester Course: ENGL 118B

|                | Fa 2007 | Sp 2008 | Fa 2008 | Sp 2009 | Fa 2009 | Sp 2010 |
|----------------|---------|---------|---------|---------|---------|---------|
| Success        | 71%     | 55%     | 55%     | 69%     | 65%     | 54%     |
| Non-Success    | 19%     | 35%     | 20%     | 19%     | 31%     | 25%     |
| Withdrawal     | 10%     | 10%     | 25%     | 12%     | 4%      | 21%     |
| Total Percent  | 100%    | 100%    | 100%    | 100%    | 100%    | 100%    |
| Total Enrolled | 21      | 20      | 20      | 26      | 26      | 24      |