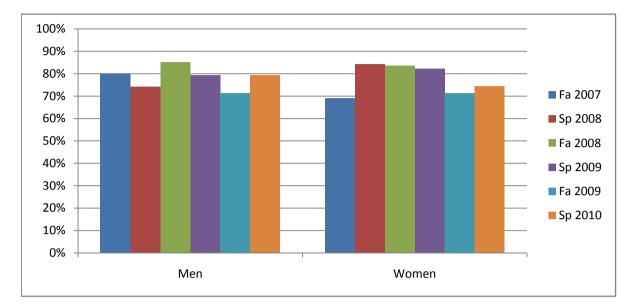

Chabot Success Rates By Gender and Semester Course: ENGL 119

|                | Fa 2007 | Sp 2008 | Fa 2008 | Sp 2009 | Fa 2009 | Sp 2010 |
|----------------|---------|---------|---------|---------|---------|---------|
| Men            |         |         |         |         |         | -       |
| Success        | 80%     | 74%     | 85%     | 79%     | 71%     | 79%     |
| Non-Success    | 20%     | 16%     | 12%     | 12%     | 29%     | 21%     |
| Withdrawal     | 0%      | 10%     | 3%      | 9%      | 0%      | 0%      |
| Total Percent  | 100%    | 100%    | 100%    | 100%    | 100%    | 100%    |
| Total Enrolled | 25      | 31      | 34      | 34      | 21      | 29      |
| Women          |         |         |         |         |         |         |
| Success        | 69%     | 84%     | 84%     | 82%     | 71%     | 74%     |
| Non-Success    | 26%     | 9%      | 12%     | 7%      | 17%     | 19%     |
| Withdrawal     | 5%      | 6%      | 5%      | 11%     | 12%     | 7%      |
| Total Percent  | 100%    | 100%    | 100%    | 100%    | 100%    | 100%    |
| Total Enrolled | 39      | 32      | 43      | 45      | 42      | 43      |