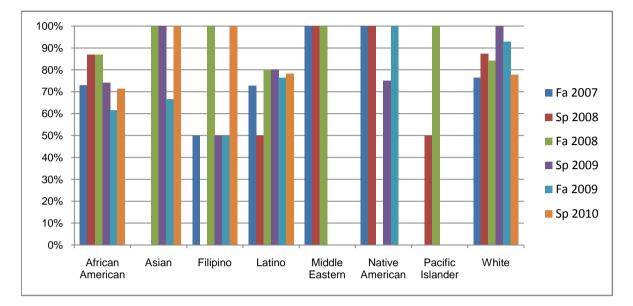

## Chabot Success Rates By Ethnicity and Semester Course: ENGL 119

|                  |                | Fa 2007 | Sp 2008 | Fa 2008 | Sp 2009 | Fa 2009 | Sp 2010 |  |
|------------------|----------------|---------|---------|---------|---------|---------|---------|--|
| African American |                |         |         |         |         |         |         |  |
|                  | Success        | 73%     | 87%     | 87%     | 74%     | 62%     | 71%     |  |
|                  | Non-Success    | 19%     | 4%      | 13%     | 16%     | 23%     | 25%     |  |
|                  | Withdrawal     | 8%      | 9%      | 0%      | 10%     | 15%     | 4%      |  |
|                  | Total Percent  | 100%    | 100%    | 100%    | 100%    | 100%    | 100%    |  |
|                  | Total Enrolled | 26      | 23      | 23      | 31      | 26      | 28      |  |
| Asian            |                |         |         |         |         |         |         |  |
|                  | Success        | 0%      | 0%      | 100%    | 100%    | 67%     | 100%    |  |
|                  | Non-Success    | 0%      | 0%      | 0%      | 0%      | 33%     | 0%      |  |
|                  | Withdrawal     | 0%      | 0%      | 0%      | 0%      | 0%      | 0%      |  |
|                  | Total Percent  | 0%      | 0%      | 100%    | 100%    | 100%    | 100%    |  |
|                  | Total Enrolled | 0       | 0       | 1       | 3       | 3       | 1       |  |
| Filipino         |                |         |         |         |         |         |         |  |
|                  | Success        | 50%     | 0%      | 100%    | 50%     | 50%     | 100%    |  |
|                  | Non-Success    | 50%     | 0%      | 0%      | 0%      | 50%     | 0%      |  |
|                  | Withdrawal     | 0%      | 100%    | 0%      | 50%     | 0%      | 0%      |  |
|                  | Total Percent  | 100%    | 100%    | 100%    | 100%    | 100%    | 100%    |  |
|                  | Total Enrolled | 4       | 1       | 2       | 2       | 2       | 1       |  |
| Latino           |                |         |         |         |         |         |         |  |
|                  | Success        | 73%     | 50%     | 80%     | 80%     | 76%     | 78%     |  |
|                  | Non-Success    | 27%     | 40%     | 12%     | 0%      | 18%     | 13%     |  |
|                  | Withdrawal     | 0%      | 10%     | 8%      | 20%     | 6%      | 9%      |  |
|                  | Total Percent  | 100%    | 100%    | 100%    | 100%    | 100%    | 100%    |  |
|                  | Total Enrolled | 11      | 10      | 25      | 20      | 17      | 23      |  |
| Middle Ea        | istern         |         |         |         |         |         |         |  |
|                  | Success        | 100%    | 100%    | 100%    | 0%      | 0%      | 0%      |  |
|                  | Non-Success    | 0%      | 0%      | 0%      | 0%      | 0%      | 0%      |  |
|                  | Withdrawal     | 0%      | 0%      | 0%      | 0%      | 0%      | 0%      |  |
|                  |                |         |         |         |         |         |         |  |

|            | Total Percent  | 100% | 100% | 100% | 0%   | 0%   | 0%   |
|------------|----------------|------|------|------|------|------|------|
|            | Total Enrolled | 1    | 1    | 1    | 0    | 0    | 0    |
| Native Ar  | nerican        |      |      |      |      |      |      |
|            | Success        | 100% | 100% | 0%   | 75%  | 100% | 0%   |
|            | Non-Success    | 0%   | 0%   | 0%   | 25%  | 0%   | 0%   |
|            | Withdrawal     | 0%   | 0%   | 0%   | 0%   | 0%   | 0%   |
|            | Total Percent  | 100% | 100% | 0%   | 100% | 100% | 0%   |
|            | Total Enrolled | 3    | 1    | 0    | 4    | 1    | 0    |
| Pacific Is | lander         |      |      |      |      |      |      |
|            | Success        | 0%   | 50%  | 100% | 0%   | 0%   | 0%   |
|            | Non-Success    | 0%   | 50%  | 0%   | 0%   | 0%   | 0%   |
|            | Withdrawal     | 0%   | 0%   | 0%   | 0%   | 0%   | 0%   |
|            | Total Percent  | 0%   | 100% | 100% | 0%   | 0%   | 0%   |
|            | Total Enrolled | 0    | 4    | 1    | 0    | 0    | 0    |
| White      |                |      |      |      |      |      |      |
|            | Success        | 76%  | 88%  | 84%  | 100% | 93%  | 78%  |
|            | Non-Success    | 24%  | 6%   | 11%  | 0%   | 7%   | 22%  |
|            | Withdrawal     | 0%   | 6%   | 5%   | 0%   | 0%   | 0%   |
|            | Total Percent  | 100% | 100% | 100% | 100% | 100% | 100% |
|            | Total Enrolled | 17   | 16   | 19   | 17   | 14   | 18   |