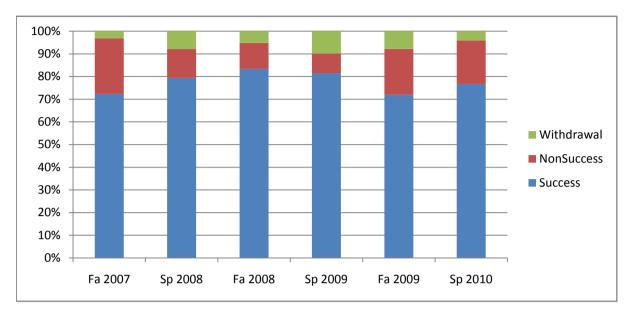

Chabot Success, Non-Success, and Withdrawal Rates By Semester Course: ENGL 119

|                | Fa 2007 | Sp 2008 | Fa 2008 | Sp 2009 | Fa 2009 | Sp 2010 |
|----------------|---------|---------|---------|---------|---------|---------|
| Success        | 72%     | 79%     | 83%     | 81%     | 72%     | 77%     |
| Non-Success    | 25%     | 13%     | 12%     | 9%      | 20%     | 19%     |
| Withdrawal     | 3%      | 8%      | 5%      | 10%     | 8%      | 4%      |
| Total Percent  | 100%    | 100%    | 100%    | 100%    | 100%    | 100%    |
| Total Enrolled | 65      | 63      | 78      | 81      | 64      | 73      |