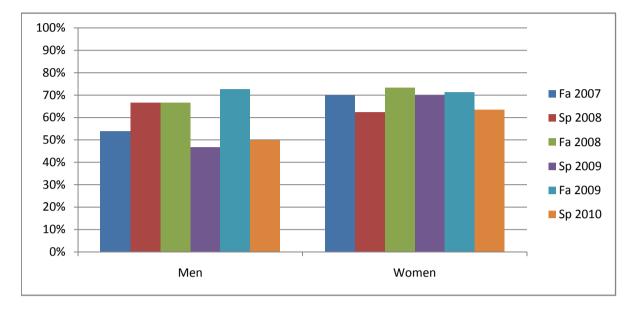

## Chabot Success Rates By Gender and Semester Course: ENGL 11

|                | Fa 2007 | Sp 2008 | Fa 2008 | Sp 2009 | Fa 2009 | Sp 2010 |
|----------------|---------|---------|---------|---------|---------|---------|
| Men            |         | -       |         | -       |         | -       |
| Success        | 54%     | 67%     | 67%     | 47%     | 73%     | 50%     |
| Non-Success    | 8%      | 17%     | 0%      | 20%     | 9%      | 0%      |
| Withdrawal     | 38%     | 17%     | 33%     | 33%     | 18%     | 50%     |
| Total Percent  | 100%    | 100%    | 100%    | 100%    | 100%    | 100%    |
| Total Enrolled | 13      | 12      | 12      | 15      | 11      | 14      |
| Women          |         |         |         |         |         |         |
| Success        | 70%     | 63%     | 73%     | 70%     | 71%     | 64%     |
| Non-Success    | 0%      | 0%      | 0%      | 0%      | 14%     | 0%      |
| Withdrawal     | 30%     | 38%     | 27%     | 30%     | 14%     | 36%     |
| Total Percent  | 100%    | 100%    | 100%    | 100%    | 100%    | 100%    |
| Total Enrolled | 10      | 8       | 15      | 10      | 14      | 11      |