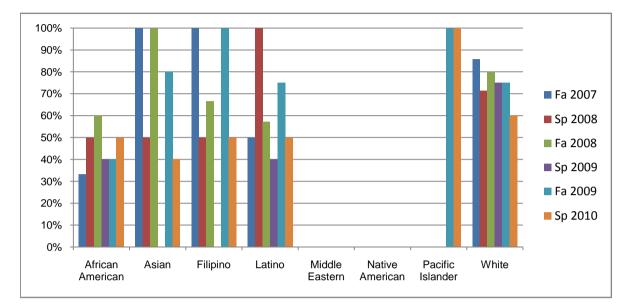

## Chabot Success Rates By Ethnicity and Semester Course: ENGL 11

|                  |                | Fa 2007 | Sp 2008 | Fa 2008 | Sp 2009 | Fa 2009 | Sp 2010 |
|------------------|----------------|---------|---------|---------|---------|---------|---------|
| African American |                |         |         |         |         |         |         |
|                  | Success        | 33%     | 50%     | 60%     | 40%     | 40%     | 50%     |
|                  | Non-Success    | 0%      | 0%      | 0%      | 0%      | 20%     | 0%      |
|                  | Withdrawal     | 67%     | 50%     | 40%     | 60%     | 40%     | 50%     |
|                  | Total Percent  | 100%    | 100%    | 100%    | 100%    | 100%    | 100%    |
|                  | Total Enrolled | 6       | 2       | 5       | 5       | 5       | 4       |
| Asian            |                |         |         |         |         |         |         |
|                  | Success        | 100%    | 50%     | 100%    | 0%      | 80%     | 40%     |
|                  | Non-Success    | 0%      | 50%     | 0%      | 0%      | 0%      | 0%      |
|                  | Withdrawal     | 0%      | 0%      | 0%      | 0%      | 20%     | 60%     |
|                  | Total Percent  | 100%    | 100%    | 100%    | 0%      | 100%    | 100%    |
|                  | Total Enrolled | 3       | 2       | 2       | 0       | 5       | 5       |
| Filipino         |                |         |         |         |         |         |         |
|                  | Success        | 100%    | 50%     | 67%     | 0%      | 100%    | 50%     |
|                  | Non-Success    | 0%      | 50%     | 0%      | 0%      | 0%      | 0%      |
|                  | Withdrawal     | 0%      | 0%      | 33%     | 100%    | 0%      | 50%     |
|                  | Total Percent  | 100%    | 100%    | 100%    | 100%    | 100%    | 100%    |
|                  | Total Enrolled | 1       | 2       | 3       | 1       | 1       | 2       |
| Latino           |                |         |         |         |         |         |         |
|                  | Success        | 50%     | 100%    | 57%     | 40%     | 75%     | 50%     |
|                  | Non-Success    | 0%      | 0%      | 0%      | 0%      | 0%      | 0%      |
|                  | Withdrawal     | 50%     | 0%      | 43%     | 60%     | 25%     | 50%     |
|                  | Total Percent  | 100%    | 100%    | 100%    | 100%    | 100%    | 100%    |
|                  | Total Enrolled | 2       | 4       | 7       | 5       | 4       | 2       |
| Middle Eastern   |                |         |         |         |         |         |         |
|                  | Success        | 0%      | 0%      | 0%      | 0%      | 0%      | 0%      |
|                  | Non-Success    | 0%      | 0%      | 0%      | 0%      | 0%      | 0%      |
|                  | Withdrawal     | 0%      | 0%      | 0%      | 0%      | 0%      | 0%      |
|                  |                |         |         |         |         |         |         |

|             | Total Percent    | 0%   | 0%   | 0%   | 0%   | 0%   | 0%   |  |  |  |
|-------------|------------------|------|------|------|------|------|------|--|--|--|
|             | Total Enrolled   | 0    | 0    | 0    | 0    | 0    | 0    |  |  |  |
| Native An   | nerican          |      |      |      |      |      |      |  |  |  |
|             | Success          | 0%   | 0%   | 0%   | 0%   | 0%   | 0%   |  |  |  |
|             | Non-Success      | 0%   | 0%   | 0%   | 0%   | 0%   | 0%   |  |  |  |
|             | Withdrawal       | 100% | 0%   | 0%   | 0%   | 0%   | 0%   |  |  |  |
|             | Total Percent    | 100% | 0%   | 0%   | 0%   | 0%   | 0%   |  |  |  |
|             | Total Enrolled   | 2    | 0    | 0    | 0    | 0    | 0    |  |  |  |
| Pacific Isl | Pacific Islander |      |      |      |      |      |      |  |  |  |
|             | Success          | 0%   | 0%   | 0%   | 0%   | 100% | 100% |  |  |  |
|             | Non-Success      | 0%   | 0%   | 0%   | 0%   | 0%   | 0%   |  |  |  |
|             | Withdrawal       | 0%   | 0%   | 0%   | 0%   | 0%   | 0%   |  |  |  |
|             | Total Percent    | 0%   | 0%   | 0%   | 0%   | 100% | 100% |  |  |  |
|             | Total Enrolled   | 0    | 0    | 0    | 0    | 1    | 1    |  |  |  |
| White       |                  |      |      |      |      |      |      |  |  |  |
|             | Success          | 86%  | 71%  | 80%  | 75%  | 75%  | 60%  |  |  |  |
|             | Non-Success      | 0%   | 0%   | 0%   | 17%  | 25%  | 0%   |  |  |  |
|             | Withdrawal       | 14%  | 29%  | 20%  | 8%   | 0%   | 40%  |  |  |  |
|             | Total Percent    | 100% | 100% | 100% | 100% | 100% | 100% |  |  |  |
|             | Total Enrolled   | 7    | 7    | 10   | 12   | 4    | 5    |  |  |  |