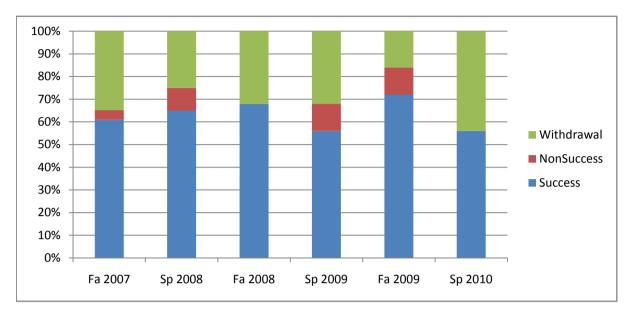

Chabot Success, Non-Success, and Withdrawal Rates By Semester Course: ENGL 11

|                | Fa 2007 | Sp 2008 | Fa 2008 | Sp 2009 | Fa 2009 | Sp 2010 |
|----------------|---------|---------|---------|---------|---------|---------|
| Success        | 61%     | 65%     | 68%     | 56%     | 72%     | 56%     |
| Non-Success    | 4%      | 10%     | 0%      | 12%     | 12%     | 0%      |
| Withdrawal     | 35%     | 25%     | 32%     | 32%     | 16%     | 44%     |
| Total Percent  | 100%    | 100%    | 100%    | 100%    | 100%    | 100%    |
| Total Enrolled | 23      | 20      | 28      | 25      | 25      | 25      |