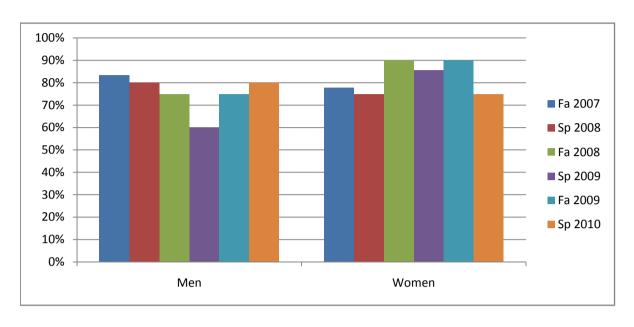

Chabot Success Rates By Gender and Semester Course: ENGL 120

|                | Fa 2007 | Sp 2008 | Fa 2008 | Sp 2009 | Fa 2009 | Sp 2010 |
|----------------|---------|---------|---------|---------|---------|---------|
| Men            |         | •       |         | •       |         |         |
| Success        | 83%     | 80%     | 75%     | 60%     | 75%     | 80%     |
| Non-Success    | 0%      | 20%     | 25%     | 0%      | 0%      | 0%      |
| Withdrawal     | 17%     | 0%      | 0%      | 40%     | 25%     | 20%     |
| Total Percent  | 100%    | 100%    | 100%    | 100%    | 100%    | 100%    |
| Total Enrolled | 6       | 5       | 8       | 5       | 4       | 5       |
| Women          |         |         |         |         |         |         |
| Success        | 78%     | 75%     | 90%     | 86%     | 90%     | 75%     |
| Non-Success    | 11%     | 17%     | 10%     | 7%      | 0%      | 0%      |
| Withdrawal     | 11%     | 8%      | 0%      | 7%      | 10%     | 25%     |
| Total Percent  | 100%    | 100%    | 100%    | 100%    | 100%    | 100%    |
| Total Enrolled | 9       | 12      | 10      | 14      | 10      | 16      |