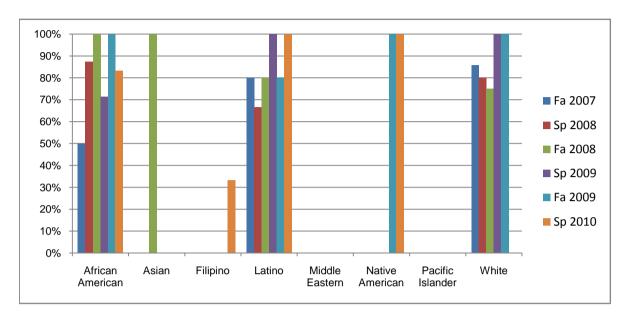

Chabot Success Rates By Ethnicity and Semester Course: ENGL 120

|            |                | Fa 2007 | Sp 2008 | Fa 2008 | Sp 2009 | Fa 2009 | Sp 2010 |
|------------|----------------|---------|---------|---------|---------|---------|---------|
| African Ar | merican        |         |         |         |         |         |         |
|            | Success        | 50%     | 88%     | 100%    | 71%     | 100%    | 83%     |
|            | Non-Success    | 0%      | 0%      | 0%      | 14%     | 0%      | 0%      |
|            | Withdrawal     | 50%     | 13%     | 0%      | 14%     | 0%      | 17%     |
|            | Total Percent  | 100%    | 100%    | 100%    | 100%    | 100%    | 100%    |
|            | Total Enrolled | 2       | 8       | 7       | 7       | 6       | 6       |
| Asian      |                |         |         |         |         |         |         |
|            | Success        | 0%      | 0%      | 100%    | 0%      | 0%      | 0%      |
|            | Non-Success    | 0%      | 0%      | 0%      | 0%      | 0%      | 0%      |
|            | Withdrawal     | 0%      | 0%      | 0%      | 0%      | 0%      | 100%    |
|            | Total Percent  | 0%      | 0%      | 100%    | 0%      | 0%      | 100%    |
|            | Total Enrolled | 0       | 0       | 1       | 0       | 0       | 1       |
| Filipino   |                |         |         |         |         |         |         |
|            | Success        | 0%      | 0%      | 0%      | 0%      | 0%      | 33%     |
|            | Non-Success    | 0%      | 100%    | 0%      | 0%      | 0%      | 0%      |
|            | Withdrawal     | 0%      | 0%      | 0%      | 100%    | 0%      | 67%     |
|            | Total Percent  | 0%      | 100%    | 0%      | 100%    | 0%      | 100%    |
|            | Total Enrolled | 0       | 1       | 0       | 1       | 0       | 3       |
| Latino     |                |         |         |         |         |         |         |
|            | Success        | 80%     | 67%     | 80%     | 100%    | 80%     | 100%    |
|            | Non-Success    | 20%     | 33%     | 20%     | 0%      | 0%      | 0%      |
|            | Withdrawal     | 0%      | 0%      | 0%      | 0%      | 20%     | 0%      |
|            | Total Percent  | 100%    | 100%    | 100%    | 100%    | 100%    | 100%    |
|            | Total Enrolled | 5       | 3       | 5       | 4       | 5       | 8       |
| Middle Ea  | stern          |         |         |         |         |         |         |
|            | Success        | 0%      | 0%      | 0%      | 0%      | 0%      | 0%      |
|            | Non-Success    | 0%      | 0%      | 0%      | 0%      | 0%      | 0%      |
|            | Withdrawal     | 0%      | 0%      | 0%      | 100%    | 0%      | 0%      |

|            | Total Percent  | 0%   | 0%   | 0%   | 100% | 0%   | 0%   |
|------------|----------------|------|------|------|------|------|------|
|            | Total Enrolled | 0    | 0    | 0    | 1    | 0    | 0    |
| Native A   | merican        |      |      |      |      |      |      |
|            | Success        | 0%   | 0%   | 0%   | 0%   | 100% | 100% |
|            | Non-Success    | 0%   | 0%   | 0%   | 0%   | 0%   | 0%   |
|            | Withdrawal     | 0%   | 0%   | 0%   | 0%   | 0%   | 0%   |
|            | Total Percent  | 0%   | 0%   | 0%   | 0%   | 100% | 100% |
|            | Total Enrolled | 0    | 0    | 0    | 0    | 1    | 1    |
| Pacific Is | slander        |      |      |      |      |      |      |
|            | Success        | 0%   | 0%   | 0%   | 0%   | 0%   | 0%   |
|            | Non-Success    | 0%   | 0%   | 0%   | 0%   | 0%   | 0%   |
|            | Withdrawal     | 0%   | 0%   | 0%   | 0%   | 0%   | 0%   |
|            | Total Percent  | 0%   | 0%   | 0%   | 0%   | 0%   | 0%   |
|            | Total Enrolled | 0    | 0    | 0    | 0    | 0    | 0    |
| White      |                |      |      |      |      |      |      |
|            | Success        | 86%  | 80%  | 75%  | 100% | 100% | 0%   |
|            | Non-Success    | 0%   | 20%  | 25%  | 0%   | 0%   | 0%   |
|            | Withdrawal     | 14%  | 0%   | 0%   | 0%   | 0%   | 100% |
|            | Total Percent  | 100% | 100% | 100% | 100% | 100% | 100% |
|            | Total Enrolled | 7    | 5    | 4    | 6    | 1    | 1    |