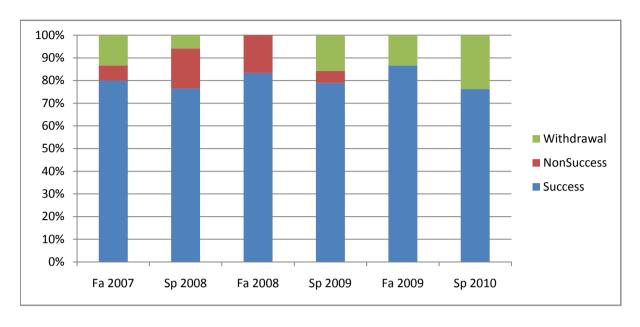

Chabot Success, Non-Success, and Withdrawal Rates By Semester Course: ENGL 120

|                | Fa 2007 | Sp 2008 | Fa 2008 | Sp 2009 | Fa 2009 | Sp 2010 |
|----------------|---------|---------|---------|---------|---------|---------|
| Success        | 80%     | 76%     | 83%     | 79%     | 87%     | 76%     |
| Non-Success    | 7%      | 18%     | 17%     | 5%      | 0%      | 0%      |
| Withdrawal     | 13%     | 6%      | 0%      | 16%     | 13%     | 24%     |
| Total Percent  | 100%    | 100%    | 100%    | 100%    | 100%    | 100%    |
| Total Enrolled | 15      | 17      | 18      | 19      | 15      | 21      |