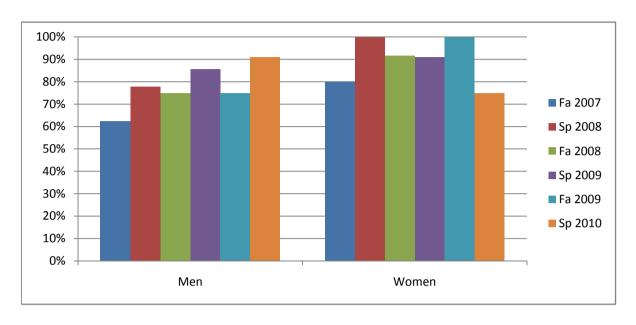

Chabot Success Rates By Gender and Semester Course: ENGL 121

|                | Fa 2007 | Sp 2008 | Fa 2008 | Sp 2009 | Fa 2009 | Sp 2010 |
|----------------|---------|---------|---------|---------|---------|---------|
| Men            |         | •       |         | •       |         | •       |
| Success        | 63%     | 78%     | 75%     | 86%     | 75%     | 91%     |
| Non-Success    | 38%     | 11%     | 17%     | 14%     | 13%     | 9%      |
| Withdrawal     | 0%      | 11%     | 8%      | 0%      | 13%     | 0%      |
| Total Percent  | 100%    | 100%    | 100%    | 100%    | 100%    | 100%    |
| Total Enrolled | 8       | 9       | 12      | 7       | 8       | 11      |
| Women          |         |         |         |         |         |         |
| Success        | 80%     | 100%    | 92%     | 91%     | 100%    | 75%     |
| Non-Success    | 10%     | 0%      | 0%      | 0%      | 0%      | 17%     |
| Withdrawal     | 10%     | 0%      | 8%      | 9%      | 0%      | 8%      |
| Total Percent  | 100%    | 100%    | 100%    | 100%    | 100%    | 100%    |
| Total Enrolled | 10      | 12      | 12      | 11      | 13      | 12      |