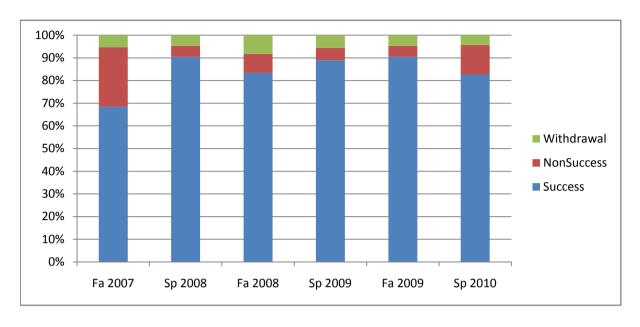

Chabot Success, Non-Success, and Withdrawal Rates By Semester Course: ENGL 121

|                | Fa 2007 | Sp 2008 | Fa 2008 | Sp 2009 | Fa 2009 | Sp 2010 |
|----------------|---------|---------|---------|---------|---------|---------|
| Success        | 68%     | 90%     | 83%     | 89%     | 90%     | 83%     |
| Non-Success    | 26%     | 5%      | 8%      | 6%      | 5%      | 13%     |
| Withdrawal     | 5%      | 5%      | 8%      | 6%      | 5%      | 4%      |
| Total Percent  | 100%    | 100%    | 100%    | 100%    | 100%    | 100%    |
| Total Enrolled | 19      | 21      | 24      | 18      | 21      | 23      |