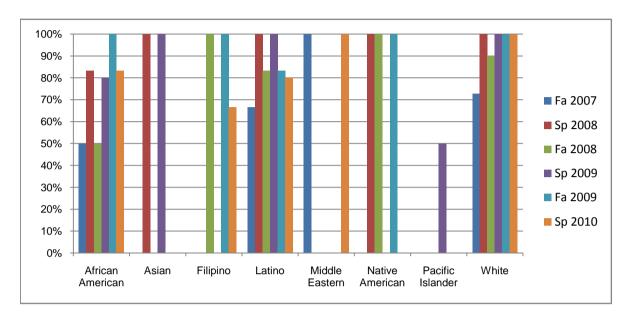

Chabot Success Rates By Ethnicity and Semester Course: ENGL 121

|            |                | Fa 2007 | Sp 2008 | Fa 2008 | Sp 2009 | Fa 2009 | Sp 2010 |
|------------|----------------|---------|---------|---------|---------|---------|---------|
| African Aı | merican        |         |         |         |         |         |         |
|            | Success        | 50%     | 83%     | 50%     | 80%     | 100%    | 83%     |
|            | Non-Success    | 50%     | 17%     | 25%     | 0%      | 0%      | 17%     |
|            | Withdrawal     | 0%      | 0%      | 25%     | 20%     | 0%      | 0%      |
|            | Total Percent  | 100%    | 100%    | 100%    | 100%    | 100%    | 100%    |
|            | Total Enrolled | 4       | 6       | 4       | 5       | 4       | 6       |
| Asian      |                |         |         |         |         |         |         |
|            | Success        | 0%      | 100%    | 0%      | 100%    | 0%      | 0%      |
|            | Non-Success    | 0%      | 0%      | 0%      | 0%      | 0%      | 0%      |
|            | Withdrawal     | 0%      | 0%      | 0%      | 0%      | 0%      | 0%      |
|            | Total Percent  | 0%      | 100%    | 0%      | 100%    | 0%      | 0%      |
|            | Total Enrolled | 0       | 1       | 0       | 1       | 0       | 0       |
| Filipino   |                |         |         |         |         |         |         |
|            | Success        | 0%      | 0%      | 100%    | 0%      | 100%    | 67%     |
|            | Non-Success    | 0%      | 0%      | 0%      | 0%      | 0%      | 0%      |
|            | Withdrawal     | 0%      | 0%      | 0%      | 0%      | 0%      | 33%     |
|            | Total Percent  | 0%      | 0%      | 100%    | 0%      | 100%    | 100%    |
|            | Total Enrolled | 0       | 0       | 1       | 0       | 3       | 3       |
| Latino     |                |         |         |         |         |         |         |
|            | Success        | 67%     | 100%    | 83%     | 100%    | 83%     | 80%     |
|            | Non-Success    | 33%     | 0%      | 0%      | 0%      | 0%      | 20%     |
|            | Withdrawal     | 0%      | 0%      | 17%     | 0%      | 17%     | 0%      |
|            | Total Percent  | 100%    | 100%    | 100%    | 100%    | 100%    | 100%    |
|            | Total Enrolled | 3       | 1       | 6       | 7       | 6       | 5       |
| Middle Ea  | stern          |         |         |         |         |         |         |
|            | Success        | 100%    | 0%      | 0%      | 0%      | 0%      | 100%    |
|            | Non-Success    | 0%      | 0%      | 0%      | 0%      | 0%      | 0%      |
|            | Withdrawal     | 0%      | 0%      | 0%      | 0%      | 0%      | 0%      |

|            | Total Percent  | 100% | 0%   | 0%   | 0%   | 0%   | 100% |
|------------|----------------|------|------|------|------|------|------|
|            | Total Enrolled | 1    | 0    | 0    | 0    | 0    | 1    |
| Native A   | merican        |      |      |      |      |      |      |
|            | Success        | 0%   | 100% | 100% | 0%   | 100% | 0%   |
|            | Non-Success    | 0%   | 0%   | 0%   | 0%   | 0%   | 0%   |
|            | Withdrawal     | 0%   | 0%   | 0%   | 0%   | 0%   | 0%   |
|            | Total Percent  | 0%   | 100% | 100% | 0%   | 100% | 0%   |
|            | Total Enrolled | 0    | 1    | 1    | 0    | 1    | 0    |
| Pacific Is | slander        |      |      |      |      |      |      |
|            | Success        | 0%   | 0%   | 0%   | 50%  | 0%   | 0%   |
|            | Non-Success    | 0%   | 0%   | 0%   | 50%  | 100% | 100% |
|            | Withdrawal     | 0%   | 0%   | 0%   | 0%   | 0%   | 0%   |
|            | Total Percent  | 0%   | 0%   | 0%   | 100% | 100% | 100% |
|            | Total Enrolled | 0    | 0    | 0    | 2    | 1    | 1    |
| White      |                |      |      |      |      |      |      |
|            | Success        | 73%  | 100% | 90%  | 100% | 100% | 100% |
|            | Non-Success    | 18%  | 0%   | 10%  | 0%   | 0%   | 0%   |
|            | Withdrawal     | 9%   | 0%   | 0%   | 0%   | 0%   | 0%   |
|            | Total Percent  | 100% | 100% | 100% | 100% | 100% | 100% |
|            | Total Enrolled | 11   | 10   | 10   | 1    | 5    | 6    |