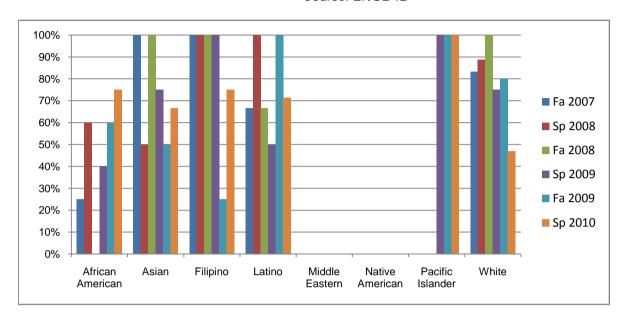

Chabot Success Rates By Ethnicity and Semester Course: ENGL 12

|           |                | Fa 2007 | Sp 2008 | Fa 2008 | Sp 2009 | Fa 2009 | Sp 2010 |
|-----------|----------------|---------|---------|---------|---------|---------|---------|
| African A | merican        |         |         |         |         |         |         |
|           | Success        | 25%     | 60%     | 0%      | 40%     | 60%     | 75%     |
|           | Non-Success    | 0%      | 0%      | 0%      | 0%      | 10%     | 17%     |
|           | Withdrawal     | 75%     | 40%     | 100%    | 60%     | 30%     | 8%      |
|           | Total Percent  | 100%    | 100%    | 100%    | 100%    | 100%    | 100%    |
|           | Total Enrolled | 4       | 5       | 1       | 5       | 10      | 12      |
| Asian     |                |         |         |         |         |         |         |
|           | Success        | 100%    | 50%     | 100%    | 75%     | 50%     | 67%     |
|           | Non-Success    | 0%      | 0%      | 0%      | 0%      | 25%     | 33%     |
|           | Withdrawal     | 0%      | 50%     | 0%      | 25%     | 25%     | 0%      |
|           | Total Percent  | 100%    | 100%    | 100%    | 100%    | 100%    | 100%    |
|           | Total Enrolled | 2       | 2       | 1       | 4       | 4       | 3       |
| Filipino  |                |         |         |         |         |         |         |
|           | Success        | 100%    | 100%    | 100%    | 100%    | 25%     | 75%     |
|           | Non-Success    | 0%      | 0%      | 0%      | 0%      | 0%      | 25%     |
|           | Withdrawal     | 0%      | 0%      | 0%      | 0%      | 75%     | 0%      |
|           | Total Percent  | 100%    | 100%    | 100%    | 100%    | 100%    | 100%    |
|           | Total Enrolled | 5       | 1       | 5       | 4       | 4       | 4       |
| Latino    |                |         |         |         |         |         |         |
|           | Success        | 67%     |         | 67%     |         |         | 71%     |
|           | Non-Success    | 0%      |         | 0%      |         | 0%      | 29%     |
|           | Withdrawal     | 33%     |         | 33%     |         | 0%      | 0%      |
|           | Total Percent  | 100%    | 100%    | 100%    | 100%    | 100%    | 100%    |
|           | Total Enrolled | 3       | 1       | 9       | 8       | 9       | 7       |
| Middle Ea | stern          |         |         |         |         |         |         |
|           | Success        | 0%      |         | 0%      |         |         | 0%      |
|           | Non-Success    | 0%      | 0%      | 0%      |         | 0%      | 0%      |
|           | Withdrawal     | 100%    | 0%      | 0%      | 0%      | 0%      | 0%      |

|            | Total Percent  | 100% | 0%   | 0%   | 0%   | 0%   | 0%   |
|------------|----------------|------|------|------|------|------|------|
|            | Total Enrolled | 1    | 0    | 0    | 0    | 0    | 0    |
| Native A   | merican        |      |      |      |      |      |      |
|            | Success        | 0%   | 0%   | 0%   | 0%   | 0%   | 0%   |
|            | Non-Success    | 0%   | 0%   | 0%   | 0%   | 0%   | 0%   |
|            | Withdrawal     | 0%   | 0%   | 0%   | 0%   | 0%   | 0%   |
|            | Total Percent  | 0%   | 0%   | 0%   | 0%   | 0%   | 0%   |
|            | Total Enrolled | 0    | 0    | 0    | 0    | 0    | 0    |
| Pacific Is | slander        |      |      |      |      |      |      |
|            | Success        | 0%   | 0%   | 0%   | 100% | 100% | 100% |
|            | Non-Success    | 0%   | 0%   | 0%   | 0%   | 0%   | 0%   |
|            | Withdrawal     | 0%   | 0%   | 100% | 0%   | 0%   | 0%   |
|            | Total Percent  | 0%   | 0%   | 100% | 100% | 100% | 100% |
|            | Total Enrolled | 0    | 0    | 1    | 1    | 2    | 1    |
| White      |                |      |      |      |      |      |      |
|            | Success        | 83%  | 89%  | 100% | 75%  | 80%  | 47%  |
|            | Non-Success    | 0%   | 0%   | 0%   | 0%   | 0%   | 24%  |
|            | Withdrawal     | 17%  | 11%  | 0%   | 25%  | 20%  | 29%  |
|            | Total Percent  | 100% | 100% | 100% | 100% | 100% | 100% |
|            | Total Enrolled | 6    | 9    | 8    | 12   | 10   | 17   |