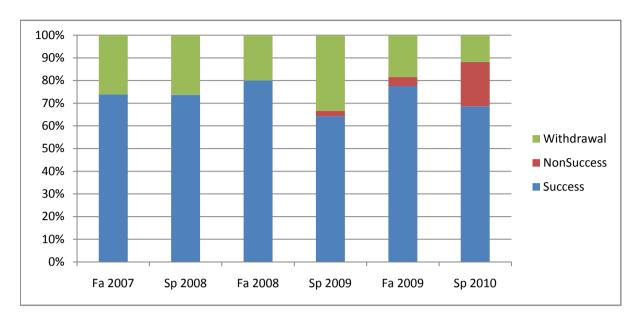

Chabot Success, Non-Success, and Withdrawal Rates By Semester Course: ENGL 12

|                | Fa 2007 | Sp 2008 | Fa 2008 | Sp 2009 | Fa 2009 | Sp 2010 |
|----------------|---------|---------|---------|---------|---------|---------|
| Success        | 74%     | 74%     | 80%     | 64%     | 78%     | 69%     |
| Non-Success    | 0%      | 0%      | 0%      | 2%      | 4%      | 20%     |
| Withdrawal     | 26%     | 26%     | 20%     | 33%     | 18%     | 12%     |
| Total Percent  | 100%    | 100%    | 100%    | 100%    | 100%    | 100%    |
| Total Enrolled | 23      | 19      | 30      | 42      | 49      | 51      |