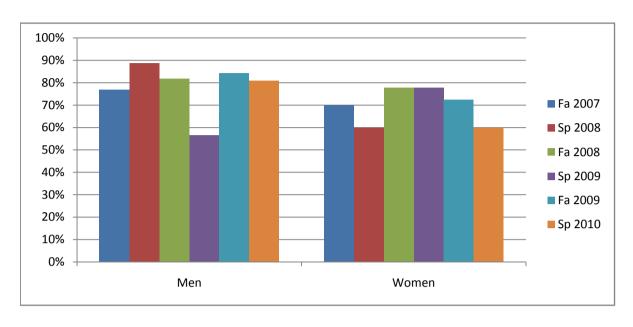

Chabot Success Rates By Gender and Semester Course: ENGL 12

|                | Fa 2007 | Sp 2008 | Fa 2008 | Sp 2009 | Fa 2009 | Sp 2010 |
|----------------|---------|---------|---------|---------|---------|---------|
| Men            |         | •       |         | •       |         | •       |
| Success        | 77%     | 89%     | 82%     | 57%     | 84%     | 81%     |
| Non-Success    | 0%      | 0%      | 0%      | 4%      | 5%      | 19%     |
| Withdrawal     | 23%     | 11%     | 18%     | 39%     | 11%     | 0%      |
| Total Percent  | 100%    | 100%    | 100%    | 100%    | 100%    | 100%    |
| Total Enrolled | 13      | 9       | 11      | 23      | 19      | 21      |
| Women          |         |         |         |         |         |         |
| Success        | 70%     | 60%     | 78%     | 78%     | 72%     | 60%     |
| Non-Success    | 0%      | 0%      | 0%      | 0%      | 3%      | 20%     |
| Withdrawal     | 30%     | 40%     | 22%     | 22%     | 24%     | 20%     |
| Total Percent  | 100%    | 100%    | 100%    | 100%    | 100%    | 100%    |
| Total Enrolled | 10      | 10      | 18      | 18      | 29      | 30      |