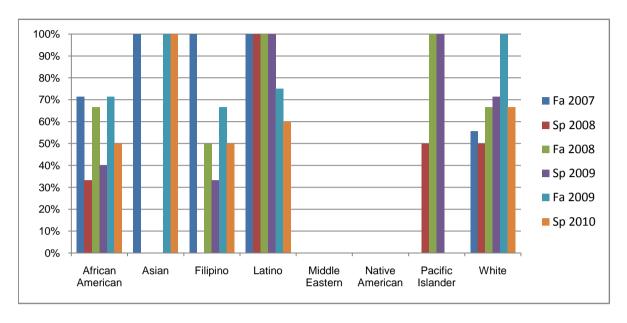

Chabot Success Rates By Ethnicity and Semester Course: ENGL 13

|           |                | Fa 2007 | Sp 2008 | Fa 2008 | Sp 2009 | Fa 2009 | Sp 2010 |
|-----------|----------------|---------|---------|---------|---------|---------|---------|
| African A | merican        |         | •       |         |         |         | •       |
|           | Success        | 71%     | 33%     | 67%     | 40%     | 71%     | 50%     |
|           | Non-Success    | 29%     | 67%     | 17%     | 60%     | 0%      | 0%      |
|           | Withdrawal     | 0%      | 0%      | 17%     | 0%      | 29%     | 50%     |
|           | Total Percent  | 100%    | 100%    | 100%    | 100%    | 100%    | 100%    |
|           | Total Enrolled | 7       | 3       | 12      | 5       | 7       | 4       |
| Asian     |                |         |         |         |         |         |         |
|           | Success        | 100%    | 0%      | 0%      | 0%      | 100%    | 100%    |
|           | Non-Success    | 0%      | 0%      | 0%      | 0%      | 0%      | 0%      |
|           | Withdrawal     | 0%      | 100%    | 0%      | 0%      | 0%      | 0%      |
|           | Total Percent  | 100%    | 100%    | 0%      | 0%      | 100%    | 100%    |
|           | Total Enrolled | 1       | 1       | 0       | 0       | 3       | 1       |
| Filipino  |                |         |         |         |         |         |         |
|           | Success        | 100%    | 0%      | 50%     | 33%     | 67%     | 50%     |
|           | Non-Success    | 0%      | 0%      | 50%     | 33%     | 0%      | 0%      |
|           | Withdrawal     | 0%      | 100%    | 0%      | 33%     | 33%     | 50%     |
|           | Total Percent  | 100%    | 100%    | 100%    | 100%    | 100%    | 100%    |
|           | Total Enrolled | 2       | 1       | 2       | 3       | 3       | 2       |
| Latino    |                |         |         |         |         |         |         |
|           | Success        | 100%    | 100%    | 100%    | 100%    | 75%     |         |
|           | Non-Success    | 0%      | 0%      | 0%      |         | 0%      |         |
|           | Withdrawal     | 0%      | 0%      | 0%      |         | 25%     |         |
|           | Total Percent  | 100%    | 100%    | 100%    | 100%    | 100%    | 100%    |
|           | Total Enrolled | 1       | 2       | 1       | 3       | 4       | 5       |
| Middle Ea | stern          |         |         |         |         |         |         |
|           | Success        | 0%      |         |         |         |         |         |
|           | Non-Success    | 0%      | 0%      | 0%      |         | 0%      |         |
|           | Withdrawal     | 0%      | 0%      | 0%      | 0%      | 0%      | 0%      |

|            | Total Percent  | 0%   | 0%   | 0%   | 0%   | 0%   | 0%   |
|------------|----------------|------|------|------|------|------|------|
|            | Total Enrolled | 0    | 0    | 0    | 0    | 0    | 0    |
| Native A   | merican        |      |      |      |      |      |      |
|            | Success        | 0%   | 0%   | 0%   | 0%   | 0%   | 0%   |
|            | Non-Success    | 0%   | 0%   | 0%   | 0%   | 0%   | 0%   |
|            | Withdrawal     | 0%   | 0%   | 0%   | 0%   | 0%   | 0%   |
|            | Total Percent  | 0%   | 0%   | 0%   | 0%   | 0%   | 0%   |
|            | Total Enrolled | 0    | 0    | 0    | 0    | 0    | 0    |
| Pacific Is | lander         |      |      |      |      |      |      |
|            | Success        | 0%   | 50%  | 100% | 100% | 0%   | 0%   |
|            | Non-Success    | 0%   | 0%   | 0%   | 0%   | 0%   | 0%   |
|            | Withdrawal     | 0%   | 50%  | 0%   | 0%   | 0%   | 0%   |
|            | Total Percent  | 0%   | 100% | 100% | 100% | 0%   | 0%   |
|            | Total Enrolled | 0    | 2    | 1    | 1    | 0    | 0    |
| White      |                |      |      |      |      |      |      |
|            | Success        | 56%  | 50%  | 67%  | 71%  | 100% | 67%  |
|            | Non-Success    | 33%  | 13%  | 17%  | 14%  | 0%   | 0%   |
|            | Withdrawal     | 11%  | 38%  | 17%  | 14%  | 0%   | 33%  |
|            | Total Percent  | 100% | 100% | 100% | 100% | 100% | 100% |
|            | Total Enrolled | 9    | 8    | 6    | 7    | 3    | 3    |