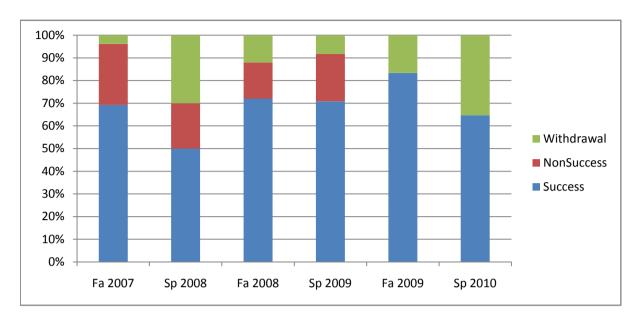

Chabot Success, Non-Success, and Withdrawal Rates By Semester Course: ENGL 13

|                | Fa 2007 | Sp 2008 | Fa 2008 | Sp 2009 | Fa 2009 | Sp 2010 |
|----------------|---------|---------|---------|---------|---------|---------|
| Success        | 69%     | 50%     | 72%     | 71%     | 83%     | 65%     |
| Non-Success    | 27%     | 20%     | 16%     | 21%     | 0%      | 0%      |
| Withdrawal     | 4%      | 30%     | 12%     | 8%      | 17%     | 35%     |
| Total Percent  | 100%    | 100%    | 100%    | 100%    | 100%    | 100%    |
| Total Enrolled | 26      | 20      | 25      | 24      | 24      | 17      |