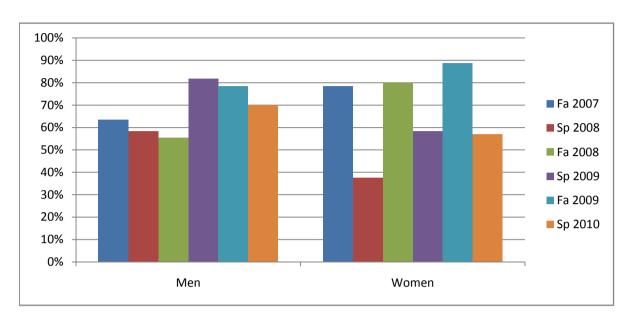

Chabot Success Rates By Gender and Semester Course: ENGL 13

|                | Fa 2007 | Sp 2008 | Fa 2008 | Sp 2009 | Fa 2009 | Sp 2010 |
|----------------|---------|---------|---------|---------|---------|---------|
| Men            |         | •       |         | •       |         | •       |
| Success        | 64%     | 58%     | 56%     | 82%     | 79%     | 70%     |
| Non-Success    | 27%     | 25%     | 33%     | 9%      | 0%      | 0%      |
| Withdrawal     | 9%      | 17%     | 11%     | 9%      | 21%     | 30%     |
| Total Percent  | 100%    | 100%    | 100%    | 100%    | 100%    | 100%    |
| Total Enrolled | 11      | 12      | 9       | 11      | 14      | 10      |
| Women          |         |         |         |         |         |         |
| Success        | 79%     | 38%     | 80%     | 58%     | 89%     | 57%     |
| Non-Success    | 21%     | 13%     | 7%      | 33%     | 0%      | 0%      |
| Withdrawal     | 0%      | 50%     | 13%     | 8%      | 11%     | 43%     |
| Total Percent  | 100%    | 100%    | 100%    | 100%    | 100%    | 100%    |
| Total Enrolled | 14      | 8       | 15      | 12      | 9       | 7       |