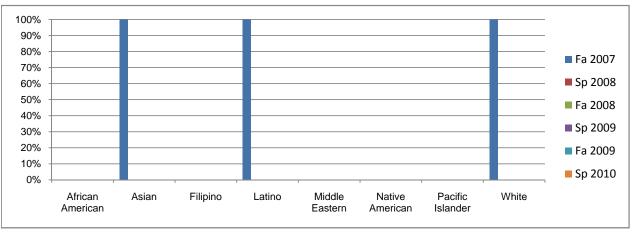

## Chabot Success Rates By Ethnicity and Semester Course: ENGL 15

| African A   | morioan        | Fa 2007 | Sp 2008        | Fa 2008        | Sp 2009 | Fa 2009 | Sp 2010        |
|-------------|----------------|---------|----------------|----------------|---------|---------|----------------|
| Amcan Ai    | Success        | 0%      | 0%             | 0%             | 0%      | 0%      | 0%             |
|             | Non-Success    | 0%      | 0%             | 0%             | 0%      | 0%      | 0%             |
|             | Withdrawal     | 0%      | 0%             | 0%             | 0%      | 0%      | 0%             |
|             |                | 0%      |                |                |         | 0%      | 0%             |
|             | Total Percent  |         | 0%             | 0%             | 0%      |         |                |
|             | Total Enrolled | 0       | 0              | 0              | 0       | 0       | 0              |
| Asian       | _              |         |                |                |         |         |                |
|             | Success        | 100%    | 0%             | 0%             | 0%      | 0%      | 0%             |
|             | Non-Success    | 0%      | 0%             | 0%             | 0%      | 0%      | 0%             |
|             | Withdrawal     | 0%      | 0%             | 0%             | 0%      | 0%      | 0%             |
|             | Total Percent  | 100%    | 0%             | 0%             | 0%      | 0%      | 0%             |
|             | Total Enrolled | 1       | 0              | 0              | 0       | 0       | 0              |
| Filipino    |                |         |                |                |         |         |                |
|             | Success        | 0%      | 0%             | 0%             | 0%      | 0%      | 0%             |
|             | Non-Success    | 0%      | 0%             | 0%             | 0%      | 0%      | 0%             |
|             | Withdrawal     | 0%      | 0%             | 0%             | 0%      | 0%      | 0%             |
|             | Total Percent  | 0%      | 0%             | 0%             | 0%      | 0%      | 0%             |
|             | Total Enrolled | 0       | 0              | 0              | 0       | 0       | 0              |
| Latino      |                |         |                |                |         |         |                |
|             | Success        | 100%    | 0%             | 0%             | 0%      | 0%      | 0%             |
|             | Non-Success    | 0%      | 0%             | 0%             | 0%      | 0%      | 0%             |
|             | Withdrawal     | 0%      | 0%             | 0%             | 0%      | 0%      | 0%             |
|             | Total Percent  | 100%    | 0%             | 0%             | 0%      | 0%      | 0%             |
|             | Total Enrolled | 2       | 0              | 0              | 0       | 0       | 0              |
| Middle Ea   |                | -       | •              | ·              | ·       | ·       | •              |
| Wildule La  | Success        | 0%      | 0%             | 0%             | 0%      | 0%      | 0%             |
|             | Non-Success    | 0%      | 0%             | 0%             | 0%      | 0%      | 0%             |
|             | Withdrawal     | 0%      | 0%             | 0%             | 0%      | 0%      | 0%             |
|             | Total Percent  | 0%      | 0%             | 0%             | 0%      | 0%      | 0%             |
|             | Total Enrolled | 0%      | 0%<br><b>0</b> | 0%<br><b>0</b> | 0%      | 0%      | 0%<br><b>0</b> |
| Nation Am   |                | U       | U              | U              | U       | U       | U              |
| Native Am   |                | 201     | 201            | 00/            | 00/     | 00/     | 00/            |
|             | Success        | 0%      | 0%             | 0%             | 0%      | 0%      | 0%             |
|             | Non-Success    | 0%      | 0%             | 0%             | 0%      | 0%      | 0%             |
|             | Withdrawal     | 0%      | 0%             | 0%             | 0%      | 0%      | 0%             |
|             | Total Percent  | 0%      | 0%             | 0%             | 0%      | 0%      | 0%             |
|             | Total Enrolled | 0       | 0              | 0              | 0       | 0       | 0              |
| Pacific Isl |                |         |                |                |         |         |                |
|             | Success        | 0%      | 0%             | 0%             | 0%      | 0%      | 0%             |
|             | Non-Success    | 0%      | 0%             | 0%             | 0%      | 0%      | 0%             |
|             | Withdrawal     | 0%      | 0%             | 0%             | 0%      | 0%      | 0%             |
|             | Total Percent  | 0%      | 0%             | 0%             | 0%      | 0%      | 0%             |
|             | Total Enrolled | 0       | 0              | 0              | 0       | 0       | 0              |
| White       |                |         |                |                |         |         |                |
|             | Success        | 100%    | 0%             | 0%             | 0%      | 0%      | 0%             |
|             | Non-Success    | 0%      | 0%             | 0%             | 0%      | 0%      | 0%             |
|             | Withdrawal     | 0%      | 0%             | 0%             | 0%      | 0%      | 0%             |
|             | Total Percent  | 100%    | 0%             | 0%             | 0%      | 0%      | 0%             |
|             |                |         |                |                |         |         |                |