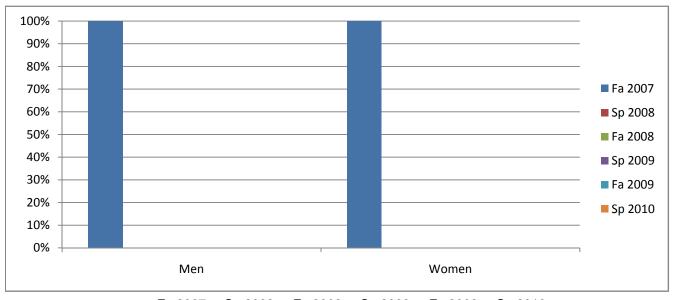

## Chabot Success Rates By Gender and Semester Course: ENGL 15

|                | Fa 2007 | Sp 2008 | Fa 2008 | Sp 2009 | Fa 2009 | Sp 2010 |
|----------------|---------|---------|---------|---------|---------|---------|
| Men            |         |         |         |         |         |         |
| Success        | 100%    | 0%      | 0%      | 0%      | 0%      | 0%      |
| Non-Success    | 0%      | 0%      | 0%      | 0%      | 0%      | 0%      |
| Withdrawal     | 0%      | 0%      | 0%      | 0%      | 0%      | 0%      |
| Total Percent  | 100%    | 0%      | 0%      | 0%      | 0%      | 0%      |
| Total Enrolled | 1       | 0       | 0       | 0       | 0       | 0       |
| Women          |         |         |         |         |         |         |
| Success        | 100%    | 0%      | 0%      | 0%      | 0%      | 0%      |
| Non-Success    | 0%      | 0%      | 0%      | 0%      | 0%      | 0%      |
| Withdrawal     | 0%      | 0%      | 0%      | 0%      | 0%      | 0%      |
| Total Percent  | 100%    | 0%      | 0%      | 0%      | 0%      | 0%      |
| Total Enrolled | 7       | 0       | 0       | 0       | 0       | 0       |