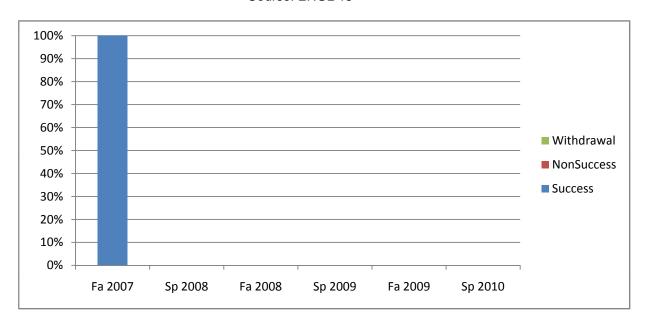

Chabot Success, Non-Success, and Withdrawal Rates By Semester Course: ENGL 15

|                | Fa 2007 | Sp 2008 | Fa 2008 | Sp 2009 | Fa 2009 | Sp 2010 |
|----------------|---------|---------|---------|---------|---------|---------|
| Success        | 100%    | 0%      | 0%      | 0%      | 0%      | 0%      |
| Non-Success    | 0%      | 0%      | 0%      | 0%      | 0%      | 0%      |
| Withdrawal     | 0%      | 0%      | 0%      | 0%      | 0%      | 0%      |
| Total Percent  | 100%    | 0%      | 0%      | 0%      | 0%      | 0%      |
| Total Enrolled | 8       | 0       | 0       | 0       | 0       | 0       |