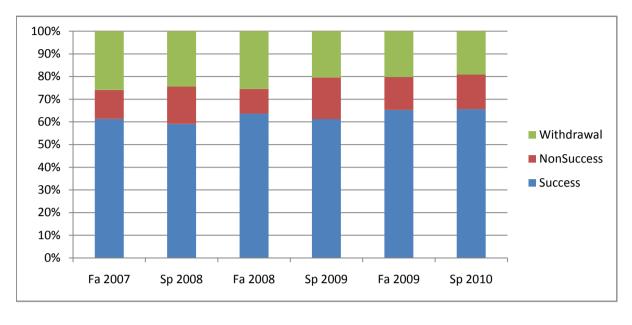

Chabot Success, Non-Success, and Withdrawal Rates By Semester Course: ENGL 1A

|                | Fa 2007 | Sp 2008 | Fa 2008 | Sp 2009 | Fa 2009 | Sp 2010 |
|----------------|---------|---------|---------|---------|---------|---------|
| Success        | 61%     | 59%     | 64%     | 61%     | 65%     | 66%     |
| Non-Success    | 13%     | 16%     | 11%     | 18%     | 15%     | 15%     |
| Withdrawal     | 26%     | 24%     | 25%     | 20%     | 20%     | 19%     |
| Total Percent  | 100%    | 100%    | 100%    | 100%    | 100%    | 100%    |
| Total Enrolled | 930     | 974     | 946     | 911     | 880     | 972     |