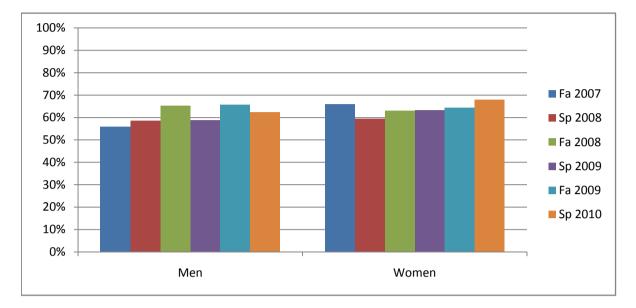

## Chabot Success Rates By Gender and Semester Course: ENGL 1A

|                | Fa 2007 | Sp 2008 | Fa 2008 | Sp 2009 | Fa 2009 | Sp 2010 |
|----------------|---------|---------|---------|---------|---------|---------|
| Men            |         |         |         |         |         | -       |
| Success        | 56%     | 59%     | 65%     | 59%     | 66%     | 62%     |
| Non-Success    | 15%     | 18%     | 10%     | 19%     | 15%     | 16%     |
| Withdrawal     | 29%     | 23%     | 25%     | 22%     | 19%     | 21%     |
| Total Percent  | 100%    | 100%    | 100%    | 100%    | 100%    | 100%    |
| Total Enrolled | 422     | 435     | 415     | 381     | 388     | 455     |
| Women          |         |         |         |         |         |         |
| Success        | 66%     | 60%     | 63%     | 63%     | 64%     | 68%     |
| Non-Success    | 11%     | 15%     | 12%     | 17%     | 14%     | 14%     |
| Withdrawal     | 23%     | 25%     | 25%     | 20%     | 22%     | 18%     |
| Total Percent  | 100%    | 100%    | 100%    | 100%    | 100%    | 100%    |
| Total Enrolled | 496     | 526     | 513     | 511     | 478     | 501     |