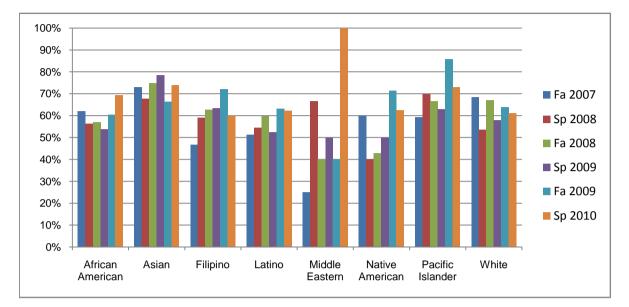

## Chabot Success Rates By Ethnicity and Semester Course: ENGL 1A

|                  |                | Fa 2007 | Sp 2008      | Fa 2008 | Sp 2009 | Fa 2009 | Sp 2010 |
|------------------|----------------|---------|--------------|---------|---------|---------|---------|
| African American |                |         |              |         |         |         |         |
|                  | Success        | 62%     | 56%          | 57%     | 54%     | 60%     | 69%     |
|                  | Non-Success    | 15%     | 20%          | 18%     | 20%     | 17%     | 13%     |
|                  | Withdrawal     | 23%     | 23%          | 25%     | 26%     | 23%     | 18%     |
|                  | Total Percent  | 100%    | 100%         | 100%    | 100%    | 100%    | 100%    |
|                  | Total Enrolled | 113     | 142          | 107     | 132     | 106     | 130     |
| Asian            |                |         |              |         |         |         |         |
|                  | Success        | 73%     | 68%          | 75%     | 78%     | 66%     | 74%     |
|                  | Non-Success    | 7%      | 11%          | 8%      | 8%      | 13%     | 10%     |
|                  | Withdrawal     | 20%     | 21%          | 18%     | 14%     | 21%     | 16%     |
|                  | Total Percent  | 100%    | 100%         | 100%    | 100%    | 100%    | 100%    |
|                  | Total Enrolled | 189     | 158          | 171     | 144     | 157     | 173     |
| Filipino         |                |         |              |         |         |         |         |
|                  | Success        | 47%     | 5 <b>9</b> % | 63%     | 63%     | 72%     | 60%     |
|                  | Non-Success    | 15%     | 14%          | 15%     | 19%     | 12%     | 16%     |
|                  | Withdrawal     | 39%     | 27%          | 23%     | 18%     | 16%     | 24%     |
|                  | Total Percent  | 100%    | 100%         | 100%    | 100%    | 100%    | 100%    |
|                  | Total Enrolled | 124     | 129          | 131     | 112     | 107     | 125     |
| Latino           |                |         |              |         |         |         |         |
|                  | Success        | 51%     | 55%          | 60%     | 52%     | 63%     | 62%     |
|                  | Non-Success    | 14%     | 19%          | 12%     | 25%     | 17%     | 21%     |
|                  | Withdrawal     | 35%     | 26%          | 29%     | 23%     | 20%     | 17%     |
|                  | Total Percent  | 100%    | 100%         | 100%    | 100%    | 100%    | 100%    |
|                  | Total Enrolled | 197     | 231          | 231     | 248     | 250     | 273     |
| Middle Ea        | istern         |         |              |         |         |         |         |
|                  | Success        | 25%     | 67%          | 40%     | 50%     | 40%     | 100%    |
|                  | Non-Success    | 50%     | 33%          | 40%     | 0%      | 0%      | 0%      |
|                  | Withdrawal     | 25%     | 0%           | 20%     | 50%     | 60%     | 0%      |
|                  |                |         |              |         |         |         |         |

|            | Total Percent  | 100% | 100% | 100% | 100% | 100% | 100% |
|------------|----------------|------|------|------|------|------|------|
|            | Total Enrolled | 4    | 3    | 5    | 2    | 5    | 2    |
| Native Ar  | nerican        |      |      |      |      |      |      |
|            | Success        | 60%  | 40%  | 43%  | 50%  | 71%  | 63%  |
|            | Non-Success    | 20%  | 40%  | 29%  | 33%  | 14%  | 0%   |
|            | Withdrawal     | 20%  | 20%  | 29%  | 17%  | 14%  | 38%  |
|            | Total Percent  | 100% | 100% | 100% | 100% | 100% | 100% |
|            | Total Enrolled | 5    | 5    | 7    | 6    | 7    | 8    |
| Pacific Is | lander         |      |      |      |      |      |      |
|            | Success        | 59%  | 70%  | 67%  | 63%  | 86%  | 73%  |
|            | Non-Success    | 22%  | 12%  | 5%   | 23%  | 10%  | 19%  |
|            | Withdrawal     | 19%  | 18%  | 29%  | 14%  | 5%   | 8%   |
|            | Total Percent  | 100% | 100% | 100% | 100% | 100% | 100% |
|            | Total Enrolled | 27   | 33   | 21   | 35   | 21   | 26   |
| White      |                |      |      |      |      |      |      |
|            | Success        | 69%  | 53%  | 67%  | 58%  | 64%  | 61%  |
|            | Non-Success    | 14%  | 18%  | 4%   | 18%  | 12%  | 15%  |
|            | Withdrawal     | 17%  | 29%  | 29%  | 24%  | 24%  | 23%  |
|            | Total Percent  | 100% | 100% | 100% | 100% | 100% | 100% |
|            | Total Enrolled | 178  | 174  | 194  | 152  | 163  | 162  |