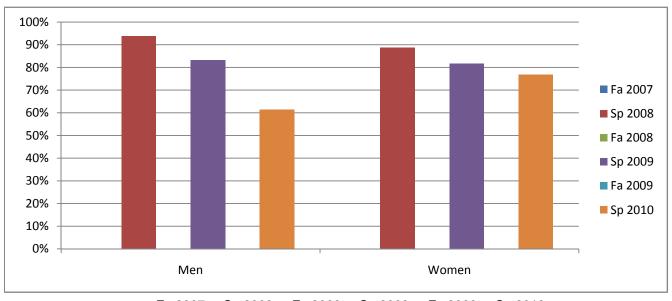

## Chabot Success Rates By Gender and Semester Course: ENGL 20

|                | Fa 2007 | Sp 2008 | Fa 2008 | Sp 2009 | Fa 2009 | Sp 2010 |
|----------------|---------|---------|---------|---------|---------|---------|
| Men            |         |         |         |         |         |         |
| Success        | 0%      | 94%     | 0%      | 83%     | 0%      | 62%     |
| Non-Success    | 0%      | 6%      | 0%      | 6%      | 0%      | 8%      |
| Withdrawal     | 0%      | 0%      | 0%      | 11%     | 0%      | 31%     |
| Total Percent  | 0%      | 100%    | 0%      | 100%    | 0%      | 100%    |
| Total Enrolled | 0       | 16      | 0       | 18      | 0       | 13      |
| Women          |         |         |         |         |         |         |
| Success        | 0%      | 89%     | 0%      | 82%     | 0%      | 77%     |
| Non-Success    | 0%      | 0%      | 0%      | 0%      | 0%      | 0%      |
| Withdrawal     | 0%      | 11%     | 0%      | 18%     | 0%      | 23%     |
| Total Percent  | 0%      | 100%    | 0%      | 100%    | 0%      | 100%    |
| Total Enrolled | 0       | 18      | 0       | 22      | 0       | 26      |