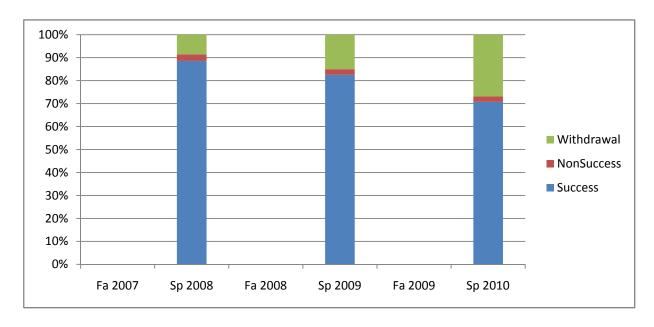

Chabot Success, Non-Success, and Withdrawal Rates By Semester Course: ENGL 20

|                | Fa 2007 | Sp 2008 | Fa 2008 | Sp 2009 | Fa 2009 | Sp 2010 |
|----------------|---------|---------|---------|---------|---------|---------|
| Success        | 0%      | 89%     | 0%      | 83%     | 0%      | 71%     |
| Non-Success    | 0%      | 3%      | 0%      | 3%      | 0%      | 2%      |
| Withdrawal     | 0%      | 9%      | 0%      | 15%     | 0%      | 27%     |
| Total Percent  | 0%      | 100%    | 0%      | 100%    | 0%      | 100%    |
| Total Enrolled | 0       | 35      | 0       | 40      | 0       | 41      |