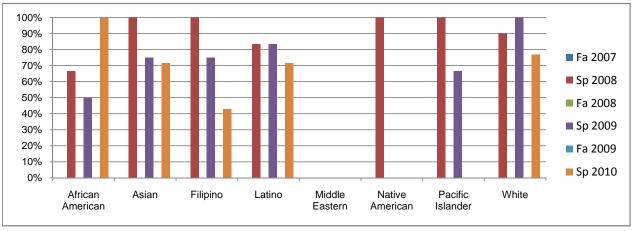

## Chabot Success Rates By Ethnicity and Semester Course: ENGL 20

|             |                | Fa 2007 | Sp 2008 | Fa 2008 | Sp 2009 | Fa 2009 | Sp 2010 |
|-------------|----------------|---------|---------|---------|---------|---------|---------|
| African A   |                |         |         |         |         |         |         |
|             | Success        | 0%      | 67%     | 0%      | 50%     | 0%      | 100%    |
|             | Non-Success    | 0%      | 0%      | 0%      | 0%      | 0%      | 0%      |
|             | Withdrawal     | 0%      | 33%     | 0%      | 50%     | 0%      | 0%      |
|             | Total Percent  | 0%      | 100%    | 0%      | 100%    | 0%      | 100%    |
|             | Total Enrolled | 0       | 3       | 0       | 2       | 0       | 1       |
| Asian       |                |         |         |         |         |         |         |
|             | Success        | 0%      | 100%    | 0%      | 75%     | 0%      | 71%     |
|             | Non-Success    | 0%      | 0%      | 0%      | 0%      | 0%      | 0%      |
|             | Withdrawal     | 0%      | 0%      | 0%      | 25%     | 0%      | 29%     |
|             | Total Percent  | 0%      | 100%    | 0%      | 100%    | 0%      | 100%    |
|             | Total Enrolled | 0       | 2       | 0       | 8       | 0       | 7       |
| Filipino    |                |         |         |         |         |         |         |
| •           | Success        | 0%      | 100%    | 0%      | 75%     | 0%      | 43%     |
|             | Non-Success    | 0%      | 0%      | 0%      | 25%     | 0%      | 14%     |
|             | Withdrawal     | 0%      | 0%      | 0%      | 0%      | 0%      | 43%     |
|             | Total Percent  | 0%      | 100%    | 0%      | 100%    | 0%      | 100%    |
|             | Total Enrolled | 0       | 5       | 0       | 4       | 0       | 7       |
| Latino      | rotal Emolica  | •       | · ·     | v       | -       | •       | •       |
| Latino      | Success        | 0%      | 83%     | 0%      | 83%     | 0%      | 71%     |
|             | Non-Success    | 0%      | 17%     | 0%      | 0%      | 0%      | 0%      |
|             | Withdrawal     | 0%      | 0%      | 0%      | 17%     | 0%      | 29%     |
|             | Total Percent  | 0%      | 100%    | 0%      | 100%    | 0%      | 100%    |
|             |                |         |         |         |         |         |         |
| M: 4415 F5  | Total Enrolled | 0       | 6       | 0       | 12      | 0       | 7       |
| Middle Ea   |                | 00/     | 00/     | 00/     | 00/     | 00/     | 00/     |
|             | Success        | 0%      | 0%      | 0%      | 0%      | 0%      | 0%      |
|             | Non-Success    | 0%      | 0%      | 0%      | 0%      | 0%      | 0%      |
|             | Withdrawal     | 0%      | 0%      | 0%      | 0%      | 0%      | 0%      |
|             | Total Percent  | 0%      | 0%      | 0%      | 0%      | 0%      | 0%      |
|             | Total Enrolled | 0       | 0       | 0       | 0       | 0       | 0       |
| Native An   |                |         |         |         |         |         |         |
|             | Success        | 0%      | 100%    | 0%      | 0%      | 0%      | 0%      |
|             | Non-Success    | 0%      | 0%      | 0%      | 0%      | 0%      | 0%      |
|             | Withdrawal     | 0%      | 0%      | 0%      | 0%      | 0%      | 0%      |
|             | Total Percent  | 0%      | 100%    | 0%      | 0%      | 0%      | 0%      |
|             | Total Enrolled | 0       | 1       | 0       | 0       | 0       | 0       |
| Pacific Isl | ander          |         |         |         |         |         |         |
|             | Success        | 0%      | 100%    | 0%      | 67%     | 0%      | 0%      |
|             | Non-Success    | 0%      | 0%      | 0%      | 0%      | 0%      | 0%      |
|             | Withdrawal     | 0%      | 0%      | 0%      | 33%     | 0%      | 0%      |
|             | Total Percent  | 0%      | 100%    | 0%      | 100%    | 0%      | 0%      |
|             | Total Enrolled | 0       | 1       | 0       | 3       | 0       | 0       |
| White       | . 5.5 251100   | •       | •       | ŭ       | ŭ       | ŭ       | J       |
|             | Success        | 0%      | 90%     | 0%      | 100%    | 0%      | 77%     |
|             | Non-Success    | 0%      | 0%      | 0%      | 0%      | 0%      | 0%      |
|             | Withdrawal     | 0%      | 10%     | 0%      | 0%      | 0%      | 23%     |
|             |                |         |         |         |         |         |         |
|             | Total Percent  | 0%      | 100%    | 0%      | 100%    | 0%      | 100%    |
|             | Total Enrolled | 0       | 10      | 0       | 10      | 0       | 13      |