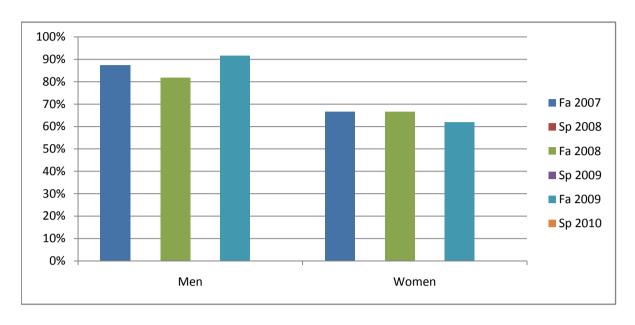

Chabot Success Rates By Gender and Semester Course: ENGL 22

|                | Fa 2007 | Sp 2008 | Fa 2008 | Sp 2009 | Fa 2009 | Sp 2010 |
|----------------|---------|---------|---------|---------|---------|---------|
| Men            |         | •       |         | •       |         | •       |
| Success        | 88%     | 0%      | 82%     | 0%      | 92%     | 0%      |
| Non-Success    | 0%      | 0%      | 9%      | 0%      | 0%      | 0%      |
| Withdrawal     | 13%     | 0%      | 9%      | 0%      | 8%      | 0%      |
| Total Percent  | 100%    | 0%      | 100%    | 0%      | 100%    | 0%      |
| Total Enrolled | 8       | 0       | 11      | 0       | 12      | 0       |
| Women          |         |         |         |         |         |         |
| Success        | 67%     | 0%      | 67%     | 0%      | 62%     | 0%      |
| Non-Success    | 0%      | 0%      | 8%      | 0%      | 21%     | 0%      |
| Withdrawal     | 33%     | 0%      | 25%     | 0%      | 17%     | 0%      |
| Total Percent  | 100%    | 0%      | 100%    | 0%      | 100%    | 0%      |
| Total Enrolled | 18      | 0       | 24      | 0       | 29      | 0       |