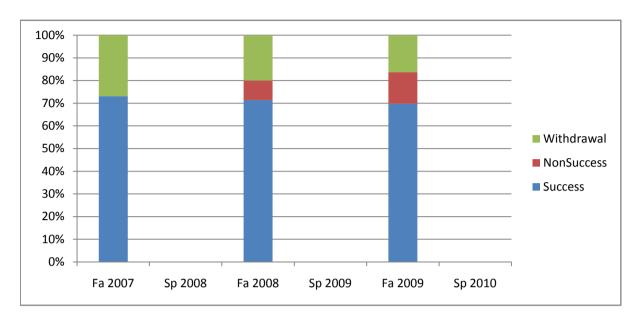

Chabot Success, Non-Success, and Withdrawal Rates By Semester Course: ENGL 22

|                | Fa 2007 | Sp 2008 | Fa 2008 | Sp 2009 | Fa 2009 | Sp 2010 |
|----------------|---------|---------|---------|---------|---------|---------|
| Success        | 73%     | 0%      | 71%     | 0%      | 70%     | 0%      |
| Non-Success    | 0%      | 0%      | 9%      | 0%      | 14%     | 0%      |
| Withdrawal     | 27%     | 0%      | 20%     | 0%      | 16%     | 0%      |
| Total Percent  | 100%    | 0%      | 100%    | 0%      | 100%    | 0%      |
| Total Enrolled | 26      | 0       | 35      | 0       | 43      | 0       |