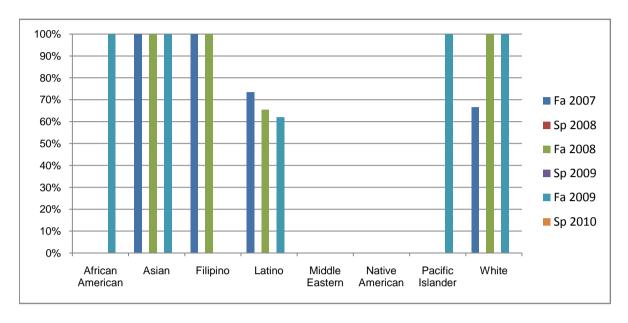

Chabot Success Rates By Ethnicity and Semester Course: ENGL 22

|            |                | Fa 2007 | Sp 2008 | Fa 2008 | Sp 2009 | Fa 2009 | Sp 2010 |
|------------|----------------|---------|---------|---------|---------|---------|---------|
| African Aı | merican        |         |         |         |         |         |         |
|            | Success        | 0%      | 0%      | 0%      | 0%      | 100%    | 0%      |
|            | Non-Success    | 0%      | 0%      | 0%      | 0%      | 0%      | 0%      |
|            | Withdrawal     | 0%      | 0%      | 0%      | 0%      | 0%      | 0%      |
|            | Total Percent  | 0%      | 0%      | 0%      | 0%      | 100%    | 0%      |
|            | Total Enrolled | 0       | 0       | 0       | 0       | 2       | 0       |
| Asian      |                |         |         |         |         |         |         |
|            | Success        | 100%    | 0%      | 100%    | 0%      | 100%    | 0%      |
|            | Non-Success    | 0%      | 0%      | 0%      | 0%      | 0%      | 0%      |
|            | Withdrawal     | 0%      | 0%      | 0%      | 0%      | 0%      | 0%      |
|            | Total Percent  | 100%    | 0%      | 100%    | 0%      | 100%    | 0%      |
|            | Total Enrolled | 1       | 0       | 2       | 0       | 1       | 0       |
| Filipino   |                |         |         |         |         |         |         |
|            | Success        | 100%    | 0%      | 100%    | 0%      |         |         |
|            | Non-Success    | 0%      | 0%      | 0%      |         | 0%      | 0%      |
|            | Withdrawal     | 0%      | 0%      | 0%      |         | 0%      |         |
|            | Total Percent  | 100%    | 0%      | 100%    | 0%      |         |         |
|            | Total Enrolled | 1       | 0       | 1       | 0       | 0       | 0       |
| Latino     |                |         |         |         |         |         |         |
|            | Success        | 73%     | 0%      | 65%     |         |         | 0%      |
|            | Non-Success    | 0%      | 0%      | 12%     |         | 21%     | 0%      |
|            | Withdrawal     | 27%     | 0%      | 23%     | 0%      | 17%     | 0%      |
|            | Total Percent  | 100%    | 0%      | 100%    | 0%      |         | 0%      |
|            | Total Enrolled | 15      | 0       | 26      | 0       | 29      | 0       |
| Middle Ea  | stern          |         |         |         |         |         |         |
|            | Success        | 0%      |         | 0%      |         |         |         |
|            | Non-Success    | 0%      | 0%      | 0%      |         | 0%      | 0%      |
|            | Withdrawal     | 0%      | 0%      | 0%      | 0%      | 0%      | 0%      |

|            | Total Percent  | 0%   | 0% | 0%   | 0% | 0%   | 0% |
|------------|----------------|------|----|------|----|------|----|
|            | Total Enrolled | 0    | 0  | 0    | 0  | 0    | 0  |
| Native A   | merican        |      |    |      |    |      |    |
|            | Success        | 0%   | 0% | 0%   | 0% | 0%   | 0% |
|            | Non-Success    | 0%   | 0% | 0%   | 0% | 0%   | 0% |
|            | Withdrawal     | 0%   | 0% | 0%   | 0% | 100% | 0% |
|            | Total Percent  | 0%   | 0% | 0%   | 0% | 100% | 0% |
|            | Total Enrolled | 0    | 0  | 0    | 0  | 1    | 0  |
| Pacific Is | slander        |      |    |      |    |      |    |
|            | Success        | 0%   | 0% | 0%   | 0% | 100% | 0% |
|            | Non-Success    | 0%   | 0% | 0%   | 0% | 0%   | 0% |
|            | Withdrawal     | 100% | 0% | 0%   | 0% | 0%   | 0% |
|            | Total Percent  | 100% | 0% | 0%   | 0% | 100% | 0% |
|            | Total Enrolled | 1    | 0  | 0    | 0  | 2    | 0  |
| White      |                |      |    |      |    |      |    |
|            | Success        | 67%  | 0% | 100% | 0% | 100% | 0% |
|            | Non-Success    | 0%   | 0% | 0%   | 0% | 0%   | 0% |
|            | Withdrawal     | 33%  | 0% | 0%   | 0% | 0%   | 0% |
|            | Total Percent  | 100% | 0% | 100% | 0% | 100% | 0% |
|            | Total Enrolled | 6    | 0  | 3    | 0  | 5    | 0  |