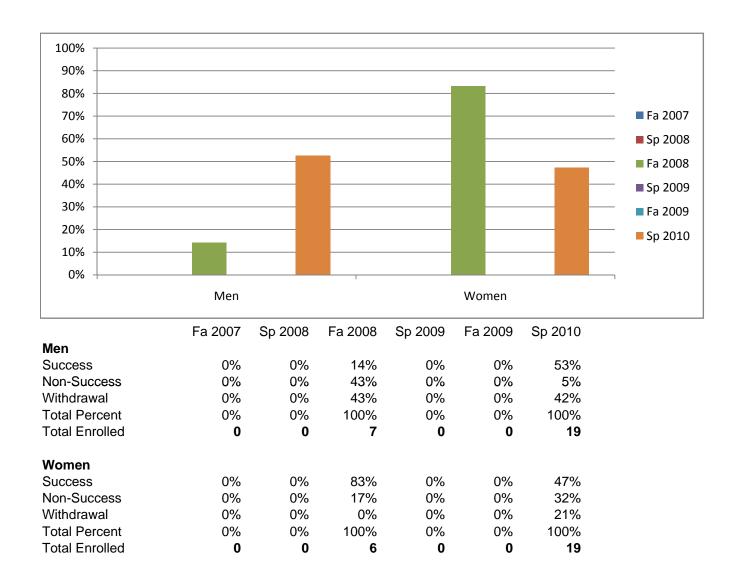

## Chabot Success Rates By Gender and Semester Course: ENGL 24

Chabot Success Rates By Ethnicity and Semester Course: ENGL 24

|              |                | Fa 2007 | Sp 2008  | Fa 2008    | Sp 2009  | Fa 2009  | Sp 2010     |
|--------------|----------------|---------|----------|------------|----------|----------|-------------|
| African Ar   |                |         |          |            |          |          |             |
|              | Success        | 0%      | 0%       | 50%        | 0%       | 0%       | 25%         |
|              | Non-Success    | 0%      | 0%       | 50%        | 0%       | 0%       | 25%         |
|              | Withdrawal     | 0%      | 0%       | 0%         | 0%       | 0%       | 50%         |
|              | Total Percent  | 0%      | 0%       | 100%       | 0%       | 0%       | 100%        |
|              | Total Enrolled | 0       | 0        | 2          | 0        | 0        | 4           |
| Asian        |                |         |          |            |          |          |             |
|              | Success        | 0%      | 0%       | 0%         | 0%       | 0%       | 57%         |
|              | Non-Success    | 0%      | 0%       | 0%         | 0%       | 0%       | 14%         |
|              | Withdrawal     | 0%      | 0%       | 0%         | 0%       | 0%       | 29%         |
|              | Total Percent  | 0%      | 0%       | 0%         | 0%       | 0%       | 100%        |
|              | Total Enrolled | 0       | 0        | 0          | 0        | 0        | 7           |
| Filipino     |                |         |          |            |          |          |             |
|              | Success        | 0%      | 0%       | 0%         | 0%       | 0%       | 67%         |
|              | Non-Success    | 0%      | 0%       | 50%        | 0%       | 0%       | 0%          |
|              | Withdrawal     | 0%      | 0%       | 50%        | 0%       | 0%       | 33%         |
|              | Total Percent  | 0%      | 0%       | 100%       | 0%       | 0%       | 100%        |
|              | Total Enrolled | 0       | 0        | 2          | 0        | 0        | 3           |
| Latino       |                |         |          |            |          |          |             |
|              | Success        | 0%      | 0%       | 40%        | 0%       | 0%       | 50%         |
|              | Non-Success    | 0%      | 0%       | 40%        | 0%       | 0%       | 33%         |
|              | Withdrawal     | 0%      | 0%       | 20%        | 0%       | 0%       | 17%         |
|              | Total Percent  | 0%      | 0%       | 100%       | 0%       | 0%       | 100%        |
|              | Total Enrolled | 0       | 0        | 5          | 0        | 0        | 12          |
| Middle East  | stern          |         |          |            |          |          |             |
|              | Success        | 0%      | 0%       | 0%         | 0%       | 0%       | 0%          |
|              | Non-Success    | 0%      | 0%       | 0%         | 0%       | 0%       | 0%          |
|              | Withdrawal     | 0%      | 0%       | 0%         | 0%       | 0%       | 0%          |
|              | Total Percent  | 0%      | 0%       | 0%         | 0%       | 0%       | 0%          |
|              | Total Enrolled | 0       | 0        | 0          | 0        | 0        | 0           |
| Native Am    | erican         |         |          |            |          |          |             |
|              | Success        | 0%      | 0%       | 0%         | 0%       | 0%       | 0%          |
|              | Non-Success    | 0%      | 0%       | 0%         | 0%       | 0%       | 0%          |
|              | Withdrawal     | 0%      | 0%       | 0%         | 0%       | 0%       | 0%          |
|              | Total Percent  | 0%      | 0%       | 0%         | 0%       | 0%       | 0%          |
|              | Total Enrolled | 0       | 0        | 0          | 0        | 0        | 0           |
| Pacific Isla |                | ·       | ·        | •          | •        | ·        | •           |
|              | Success        | 0%      | 0%       | 0%         | 0%       | 0%       | 0%          |
|              | Non-Success    | 0%      | 0%       | 0%         | 0%       | 0%       | 0%          |
|              | Withdrawal     | 0%      | 0%       | 100%       | 0%       | 0%       | 100%        |
|              | Total Percent  | 0%      | 0%       | 100%       | 0%       | 0%       | 100%        |
|              | Total Enrolled | 0       | 0        | 100 /8     | 0,18     | 0,18     | 100 /8      |
| White        |                | 0       | v        | •          | v        | Ŭ        |             |
|              | Success        | 0%      | 0%       | 100%       | 0%       | 0%       | 44%         |
|              | Non-Success    | 0%      | 0%       | 0%         | 0%       | 0%       | 44%<br>11%  |
|              | Withdrawal     | 0%      | 0%<br>0% | 0%<br>0%   | 0%<br>0% | 0%<br>0% | 44%         |
|              | Total Percent  | 0%      | 0%<br>0% | 0%<br>100% | 0%<br>0% | 0%<br>0% | 44%<br>100% |
|              |                |         |          |            |          | 0%       | 100%<br>9   |
|              | Total Enrolled | 0       | 0        | 1          | 0        | 0        | 9           |