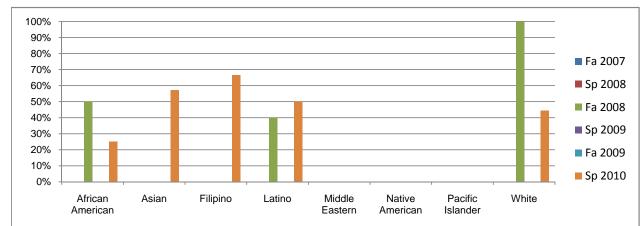

## Chabot Success Rates By Gender and Semester Course: ENGL 24

Chabot Success Rates By Ethnicity and Semester Course: ENGL 24

|              |                | Fa 2007 | Sp 2008  | Fa 2008    | Sp 2009  | Fa 2009  | Sp 2010     |
|--------------|----------------|---------|----------|------------|----------|----------|-------------|
| African Ar   |                |         |          |            |          |          |             |
|              | Success        | 0%      | 0%       | 50%        | 0%       | 0%       | 25%         |
|              | Non-Success    | 0%      | 0%       | 50%        | 0%       | 0%       | 25%         |
|              | Withdrawal     | 0%      | 0%       | 0%         | 0%       | 0%       | 50%         |
|              | Total Percent  | 0%      | 0%       | 100%       | 0%       | 0%       | 100%        |
|              | Total Enrolled | 0       | 0        | 2          | 0        | 0        | 4           |
| Asian        |                |         |          |            |          |          |             |
|              | Success        | 0%      | 0%       | 0%         | 0%       | 0%       | 57%         |
|              | Non-Success    | 0%      | 0%       | 0%         | 0%       | 0%       | 14%         |
|              | Withdrawal     | 0%      | 0%       | 0%         | 0%       | 0%       | 29%         |
|              | Total Percent  | 0%      | 0%       | 0%         | 0%       | 0%       | 100%        |
|              | Total Enrolled | 0       | 0        | 0          | 0        | 0        | 7           |
| Filipino     |                |         |          |            |          |          |             |
|              | Success        | 0%      | 0%       | 0%         | 0%       | 0%       | 67%         |
|              | Non-Success    | 0%      | 0%       | 50%        | 0%       | 0%       | 0%          |
|              | Withdrawal     | 0%      | 0%       | 50%        | 0%       | 0%       | 33%         |
|              | Total Percent  | 0%      | 0%       | 100%       | 0%       | 0%       | 100%        |
|              | Total Enrolled | 0       | 0        | 2          | 0        | 0        | 3           |
| Latino       |                |         |          |            |          |          |             |
|              | Success        | 0%      | 0%       | 40%        | 0%       | 0%       | 50%         |
|              | Non-Success    | 0%      | 0%       | 40%        | 0%       | 0%       | 33%         |
|              | Withdrawal     | 0%      | 0%       | 20%        | 0%       | 0%       | 17%         |
|              | Total Percent  | 0%      | 0%       | 100%       | 0%       | 0%       | 100%        |
|              | Total Enrolled | 0       | 0        | 5          | 0        | 0        | 12          |
| Middle East  | stern          |         |          |            |          |          |             |
|              | Success        | 0%      | 0%       | 0%         | 0%       | 0%       | 0%          |
|              | Non-Success    | 0%      | 0%       | 0%         | 0%       | 0%       | 0%          |
|              | Withdrawal     | 0%      | 0%       | 0%         | 0%       | 0%       | 0%          |
|              | Total Percent  | 0%      | 0%       | 0%         | 0%       | 0%       | 0%          |
|              | Total Enrolled | 0       | 0        | 0          | 0        | 0        | 0           |
| Native Am    | erican         |         |          |            |          |          |             |
|              | Success        | 0%      | 0%       | 0%         | 0%       | 0%       | 0%          |
|              | Non-Success    | 0%      | 0%       | 0%         | 0%       | 0%       | 0%          |
|              | Withdrawal     | 0%      | 0%       | 0%         | 0%       | 0%       | 0%          |
|              | Total Percent  | 0%      | 0%       | 0%         | 0%       | 0%       | 0%          |
|              | Total Enrolled | 0       | 0        | 0          | 0        | 0        | 0           |
| Pacific Isla |                | ·       | ·        | •          | •        | ·        | •           |
|              | Success        | 0%      | 0%       | 0%         | 0%       | 0%       | 0%          |
|              | Non-Success    | 0%      | 0%       | 0%         | 0%       | 0%       | 0%          |
|              | Withdrawal     | 0%      | 0%       | 100%       | 0%       | 0%       | 100%        |
|              | Total Percent  | 0%      | 0%       | 100%       | 0%       | 0%       | 100%        |
|              | Total Enrolled | 0       | 0        | 100 /8     | 0,18     | 0,18     | 100 /8      |
| White        |                | 0       | v        | •          | v        | Ŭ        |             |
|              | Success        | 0%      | 0%       | 100%       | 0%       | 0%       | 44%         |
|              | Non-Success    | 0%      | 0%       | 0%         | 0%       | 0%       | 44%<br>11%  |
|              | Withdrawal     | 0%      | 0%<br>0% | 0%<br>0%   | 0%<br>0% | 0%<br>0% | 44%         |
|              | Total Percent  | 0%      | 0%<br>0% | 0%<br>100% | 0%<br>0% | 0%<br>0% | 44%<br>100% |
|              |                |         |          |            |          | 0%       | 100%<br>9   |
|              | Total Enrolled | 0       | 0        | 1          | 0        | 0        | 9           |