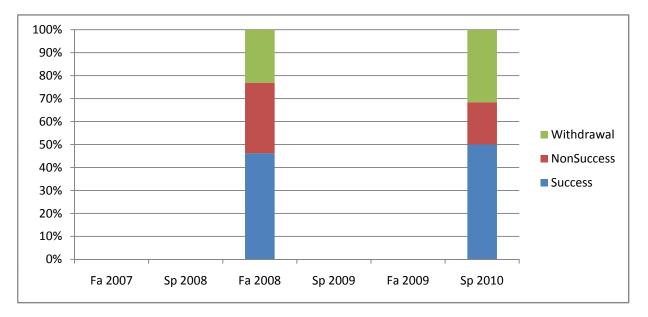

Chabot Success, Non-Success, and Withdrawal Rates By Semester Course: ENGL 24

|                | Fa 2007 | Sp 2008 | Fa 2008 | Sp 2009 | Fa 2009 | Sp 2010 |
|----------------|---------|---------|---------|---------|---------|---------|
| Success        | 0%      | 0%      | 46%     | 0%      | 0%      | 50%     |
| Non-Success    | 0%      | 0%      | 31%     | 0%      | 0%      | 18%     |
| Withdrawal     | 0%      | 0%      | 23%     | 0%      | 0%      | 32%     |
| Total Percent  | 0%      | 0%      | 100%    | 0%      | 0%      | 100%    |
| Total Enrolled | 0       | 0       | 13      | 0       | 0       | 38      |