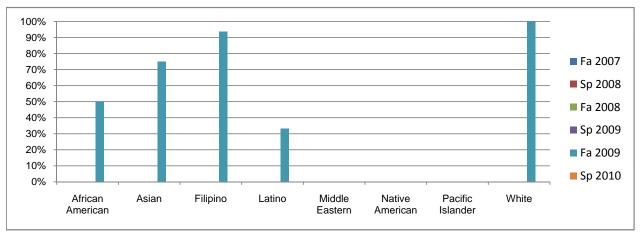

## Chabot Success Rates By Ethnicity and Semester Course: ENGL 25

|              |                 | Fa 2007 | Sp 2008 | Fa 2008 | Sp 2009 | Fa 2009 | Sp 2010 |
|--------------|-----------------|---------|---------|---------|---------|---------|---------|
| African An   | nerican         |         |         |         |         |         |         |
|              | Success         | 0%      | 0%      | 0%      | 0%      | 50%     | 0%      |
|              | Non-Success     | 0%      | 0%      | 0%      | 0%      | 0%      | 0%      |
|              | Withdrawal      | 0%      | 0%      | 0%      | 0%      | 50%     | 0%      |
|              | Total Percent   | 0%      | 0%      | 0%      | 0%      | 100%    | 0%      |
|              | Total Enrolled  | 0       | 0       | 0       | 0       | 2       | 0       |
| Asian        |                 |         |         |         |         |         |         |
|              | Success         | 0%      | 0%      | 0%      | 0%      | 75%     | 0%      |
|              | Non-Success     | 0%      | 0%      | 0%      | 0%      | 0%      | 0%      |
|              | Withdrawal      | 0%      | 0%      | 0%      | 0%      | 25%     | 0%      |
|              | Total Percent   | 0%      | 0%      | 0%      | 0%      | 100%    | 0%      |
|              | Total Enrolled  | 0       | 0       | 0       | 0       | 4       | 0       |
| Filipino     |                 |         |         |         |         |         |         |
| •            | Success         | 0%      | 0%      | 0%      | 0%      | 94%     | 0%      |
|              | Non-Success     | 0%      | 0%      | 0%      | 0%      | 0%      | 0%      |
|              | Withdrawal      | 0%      | 0%      | 0%      | 0%      | 6%      | 0%      |
|              | Total Percent   | 0%      | 0%      | 0%      | 0%      | 100%    | 0%      |
|              | Total Enrolled  | 0       | 0       | 0       | 0       | 16      | 0       |
| Latino       |                 |         |         |         |         |         |         |
|              | Success         | 0%      | 0%      | 0%      | 0%      | 33%     | 0%      |
|              | Non-Success     | 0%      | 0%      | 0%      | 0%      | 33%     | 0%      |
|              | Withdrawal      | 0%      | 0%      | 0%      | 0%      | 33%     | 0%      |
|              | Total Percent   | 0%      | 0%      | 0%      | 0%      | 100%    | 0%      |
|              | Total Enrolled  | 0       | 0       | 0       | 0       | 3       | 0       |
| Middle Eas   | stern           |         |         |         |         |         | -       |
|              | Success         | 0%      | 0%      | 0%      | 0%      | 0%      | 0%      |
|              | Non-Success     | 0%      | 0%      | 0%      | 0%      | 0%      | 0%      |
|              | Withdrawal      | 0%      | 0%      | 0%      | 0%      | 0%      | 0%      |
|              | Total Percent   | 0%      | 0%      | 0%      | 0%      | 0%      | 0%      |
|              | Total Enrolled  | 0       | 0       | 0       | 0       | 0       | 0       |
| Native Am    | erican          |         |         |         |         |         |         |
|              | Success         | 0%      | 0%      | 0%      | 0%      | 0%      | 0%      |
|              | Non-Success     | 0%      | 0%      | 0%      | 0%      | 0%      | 0%      |
|              | Withdrawal      | 0%      | 0%      | 0%      | 0%      | 0%      | 0%      |
|              | Total Percent   | 0%      | 0%      | 0%      | 0%      | 0%      | 0%      |
|              | Total Enrolled  | 0       | 0       | 0       | 0       | 0       | 0       |
| Pacific Isla | ınder           |         |         |         |         |         |         |
|              | Success         | 0%      | 0%      | 0%      | 0%      | 0%      | 0%      |
|              | Non-Success     | 0%      | 0%      | 0%      | 0%      | 0%      | 0%      |
|              | Withdrawal      | 0%      | 0%      | 0%      | 0%      | 0%      | 0%      |
|              | Total Percent   | 0%      | 0%      | 0%      | 0%      | 0%      | 0%      |
|              | Total Enrolled  | 0       | 0       | 0       | 0       | 0       | 0       |
| White        |                 | •       | -       | -       | -       | -       | -       |
|              | Success         | 0%      | 0%      | 0%      | 0%      | 100%    | 0%      |
|              | Non-Success     | 0%      | 0%      | 0%      | 0%      | 0%      | 0%      |
|              | Withdrawal      | 0%      | 0%      | 0%      | 0%      | 0%      | 0%      |
|              | Total Percent   | 0%      | 0%      | 0%      | 0%      | 100%    | 0%      |
|              | Total Enrolled  | 0       | 0       | 0       | 0       | 2       | 0       |
|              | . O.C.I ETHOROG | U       | J       | •       | •       | _       | v       |