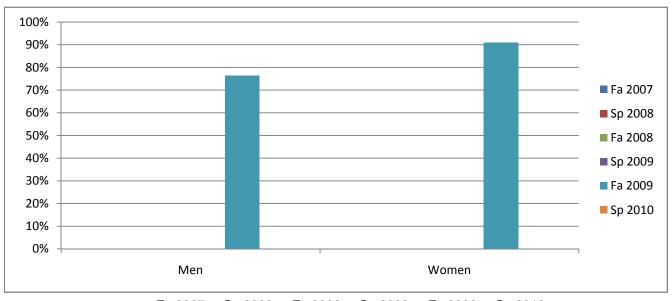

## Chabot Success Rates By Gender and Semester Course: ENGL 25

|                | Fa 2007 | Sp 2008 | Fa 2008 | Sp 2009 | Fa 2009 | Sp 2010 |
|----------------|---------|---------|---------|---------|---------|---------|
| Men            |         |         |         |         |         |         |
| Success        | 0%      | 0%      | 0%      | 0%      | 76%     | 0%      |
| Non-Success    | 0%      | 0%      | 0%      | 0%      | 6%      | 0%      |
| Withdrawal     | 0%      | 0%      | 0%      | 0%      | 18%     | 0%      |
| Total Percent  | 0%      | 0%      | 0%      | 0%      | 100%    | 0%      |
| Total Enrolled | 0       | 0       | 0       | 0       | 17      | 0       |
| Women          |         |         |         |         |         |         |
| Success        | 0%      | 0%      | 0%      | 0%      | 91%     | 0%      |
| Non-Success    | 0%      | 0%      | 0%      | 0%      | 0%      | 0%      |
| Withdrawal     | 0%      | 0%      | 0%      | 0%      | 9%      | 0%      |
| Total Percent  | 0%      | 0%      | 0%      | 0%      | 100%    | 0%      |
| Total Enrolled | 0       | 0       | 0       | 0       | 11      | 0       |