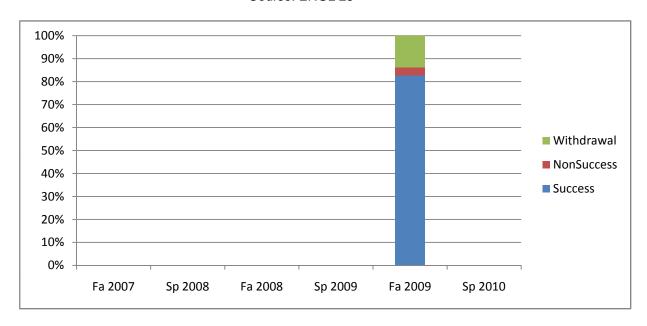

Chabot Success, Non-Success, and Withdrawal Rates By Semester Course: ENGL 25

|                | Fa 2007 | Sp 2008 | Fa 2008 | Sp 2009 | Fa 2009 | Sp 2010 |
|----------------|---------|---------|---------|---------|---------|---------|
| Success        | 0%      | 0%      | 0%      | 0%      | 83%     | 0%      |
| Non-Success    | 0%      | 0%      | 0%      | 0%      | 3%      | 0%      |
| Withdrawal     | 0%      | 0%      | 0%      | 0%      | 14%     | 0%      |
| Total Percent  | 0%      | 0%      | 0%      | 0%      | 100%    | 0%      |
| Total Enrolled | 0       | 0       | 0       | 0       | 29      | 0       |