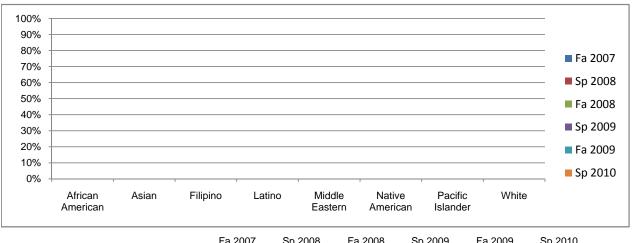

## Chabot Success Rates By Ethnicity and Semester Course: ENGL 29

|              |                | Fa 2007 | Sp 2008 | Fa 2008 | Sp 2009 | Fa 2009 | Sp 2010 |
|--------------|----------------|---------|---------|---------|---------|---------|---------|
| African An   |                |         |         |         |         |         |         |
|              | Success        | 0%      | 0%      | 0%      | 0%      | 0%      | 0%      |
|              | Non-Success    | 0%      | 0%      | 0%      | 0%      | 0%      | 0%      |
|              | Withdrawal     | 0%      | 0%      | 0%      | 0%      | 0%      | 0%      |
|              | Total Percent  | 0%      | 0%      | 0%      | 0%      | 0%      | 0%      |
|              | Total Enrolled | 0       | 0       | 0       | 0       | 0       | 0       |
| Asian        |                |         |         |         |         |         |         |
|              | Success        | 0%      | 0%      | 0%      | 0%      | 0%      | 0%      |
|              | Non-Success    | 0%      | 0%      | 0%      | 0%      | 0%      | 0%      |
|              | Withdrawal     | 0%      | 0%      | 0%      | 0%      | 0%      | 0%      |
|              | Total Percent  | 0%      | 0%      | 0%      | 0%      | 0%      | 0%      |
|              | Total Enrolled | 0       | 0       | 0       | 0       | 0       | 0       |
| ilipino      | . 0.0. 20.00   | •       | •       | •       | •       | •       | •       |
|              | Success        | 0%      | 0%      | 0%      | 0%      | 0%      | 0%      |
|              | Non-Success    | 0%      | 0%      | 0%      | 0%      | 0%      | 0%      |
|              | Withdrawal     | 0%      | 0%      | 0%      | 0%      | 0%      | 0%      |
|              | Total Percent  | 0%      | 0%      | 0%      | 0%      | 0%      | 0%      |
|              | Total Enrolled | 0       | 0       | 0       | 0       | 0       | 0       |
| _atino       | rotal Emolod   | ·       | ŭ       | ŭ       | ŭ       | Ū       | ·       |
| .uo          | Success        | 0%      | 0%      | 0%      | 0%      | 0%      | 0%      |
|              | Non-Success    | 0%      | 0%      | 0%      | 0%      | 0%      | 0%      |
|              | Withdrawal     | 0%      | 0%      | 0%      | 0%      | 0%      | 0%      |
|              | Total Percent  | 0%      | 0%      | 0%      | 0%      | 0%      | 0%      |
|              | Total Enrolled | 0 /8    | 0       | 0       | 0       | 0       | 0 78    |
| /liddle Eas  |                | U       | U       | U       | U       | U       | U       |
| muule Las    | Success        | 0%      | 0%      | 0%      | 0%      | 0%      | 0%      |
|              |                |         |         |         |         |         |         |
|              | Non-Success    | 0%      | 0%      | 0%      | 0%      | 0%      | 0%      |
|              | Withdrawal     | 0%      | 0%      | 0%      | 0%      | 0%      | 0%      |
|              | Total Percent  | 0%      | 0%      | 0%      | 0%      | 0%      | 0%      |
|              | Total Enrolled | 0       | 0       | 0       | 0       | 0       | 0       |
| lative Am    |                | •••     |         | •••     | 221     |         | •••     |
|              | Success        | 0%      | 0%      | 0%      | 0%      | 0%      | 0%      |
|              | Non-Success    | 0%      | 0%      | 0%      | 0%      | 0%      | 0%      |
|              | Withdrawal     | 0%      | 0%      | 0%      | 0%      | 0%      | 0%      |
|              | Total Percent  | 0%      | 0%      | 0%      | 0%      | 0%      | 0%      |
|              | Total Enrolled | 0       | 0       | 0       | 0       | 0       | 0       |
| Pacific Isla |                |         |         |         |         |         |         |
|              | Success        | 0%      | 0%      | 0%      | 0%      | 0%      | 0%      |
|              | Non-Success    | 0%      | 0%      | 0%      | 0%      | 0%      | 0%      |
|              | Withdrawal     | 0%      | 0%      | 0%      | 0%      | 0%      | 0%      |
|              | Total Percent  | 0%      | 0%      | 0%      | 0%      | 0%      | 0%      |
|              | Total Enrolled | 0       | 0       | 0       | 0       | 0       | 0       |
| Vhite        |                |         |         |         |         |         |         |
|              | Success        | 0%      | 0%      | 0%      | 0%      | 0%      | 0%      |
|              | Non-Success    | 0%      | 0%      | 0%      | 0%      | 0%      | 0%      |
|              | Withdrawal     | 0%      | 0%      | 0%      | 0%      | 0%      | 0%      |
|              | Total Percent  | 0%      | 0%      | 0%      | 0%      | 0%      | 0%      |
|              | Total Enrolled | 0       | 0       | 0       | 0       | 0       | 0       |