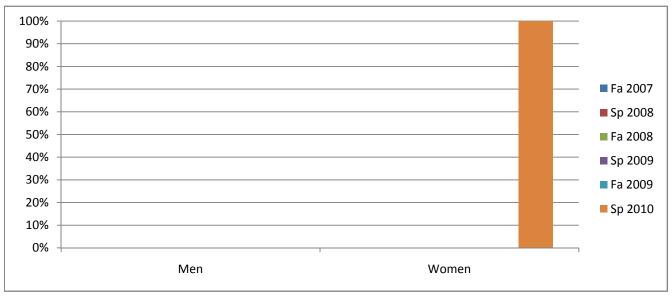

Chabot Success Rates By Gender and Semester Course: ENGL 29

|                | Fa 2007 | Sp 2008 | Fa 2008 | Sp 2009 | Fa 2009 | Sp 2010 |
|----------------|---------|---------|---------|---------|---------|---------|
| Men            |         |         |         |         |         |         |
| Success        | 0%      | 0%      | 0%      | 0%      | 0%      | 0%      |
| Non-Success    | 0%      | 0%      | 0%      | 0%      | 0%      | 0%      |
| Withdrawal     | 0%      | 0%      | 0%      | 0%      | 0%      | 0%      |
| Total Percent  | 0%      | 0%      | 0%      | 0%      | 0%      | 0%      |
| Total Enrolled | 0       | 0       | 0       | 0       | 0       | 0       |
| Women          |         |         |         |         |         |         |
| Success        | 0%      | 0%      | 0%      | 0%      | 0%      | 100%    |
| Non-Success    | 0%      | 0%      | 0%      | 0%      | 0%      | 0%      |
| Withdrawal     | 0%      | 0%      | 0%      | 0%      | 0%      | 0%      |
| Total Percent  | 0%      | 0%      | 0%      | 0%      | 0%      | 100%    |
| Total Enrolled | 0       | 0       | 0       | 0       | 0       | 1       |