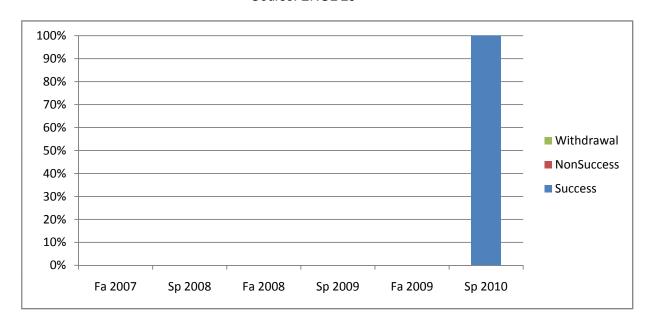

Chabot Success, Non-Success, and Withdrawal Rates By Semester Course: ENGL 29

|                | Fa 2007 | Sp 2008 | Fa 2008 | Sp 2009 | Fa 2009 | Sp 2010 |
|----------------|---------|---------|---------|---------|---------|---------|
| Success        | 0%      | 0%      | 0%      | 0%      | 0%      | 100%    |
| Non-Success    | 0%      | 0%      | 0%      | 0%      | 0%      | 0%      |
| Withdrawal     | 0%      | 0%      | 0%      | 0%      | 0%      | 0%      |
| Total Percent  | 0%      | 0%      | 0%      | 0%      | 0%      | 100%    |
| Total Enrolled | 0       | 0       | 0       | 0       | 0       | 1       |