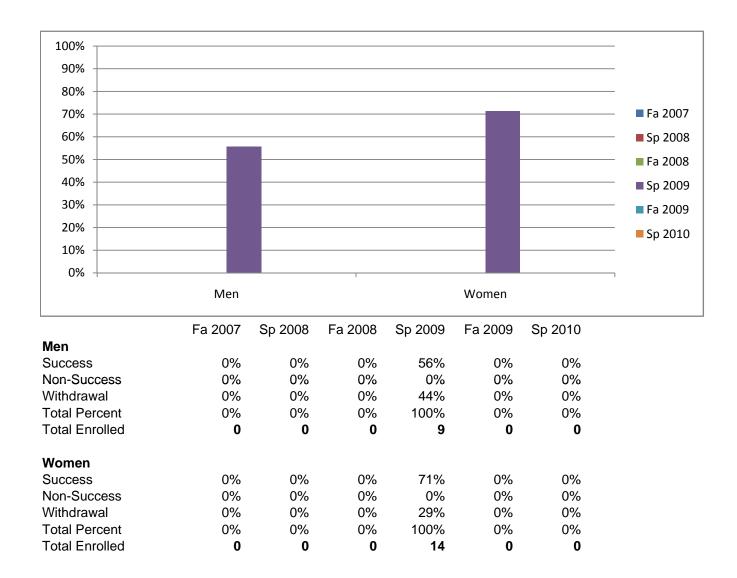

## Chabot Success Rates By Gender and Semester Course: ENGL 38

Chabot Success Rates By Ethnicity and Semester Course: ENGL 38

|               |                | Fa 2007 | Sp 2008 | Fa 2008 | Sp 2009 | Fa 2009 | Sp 2010 |
|---------------|----------------|---------|---------|---------|---------|---------|---------|
| African Ame   |                | 00/     | 00/     | 00/     | 500/    | 00/     | 00/     |
|               | Success        | 0%      | 0%      | 0%      | 50%     | 0%      | 0%      |
|               | Non-Success    | 0%      | 0%      | 0%      | 0%      | 0%      | 0%      |
|               | Withdrawal     | 0%      | 0%      | 0%      | 50%     | 0%      | 0%      |
|               | Total Percent  | 0%      | 0%      | 0%      | 100%    | 0%      | 0%      |
|               | Total Enrolled | 0       | 0       | 0       | 2       | 0       | 0       |
| Asian         |                |         |         |         |         |         |         |
|               | Success        | 0%      | 0%      | 0%      | 33%     | 0%      | 0%      |
|               | Non-Success    | 0%      | 0%      | 0%      | 0%      | 0%      | 0%      |
|               | Withdrawal     | 0%      | 0%      | 0%      | 67%     | 0%      | 0%      |
|               | Total Percent  | 0%      | 0%      | 0%      | 100%    | 0%      | 0%      |
|               | Total Enrolled | 0       | 0       | 0       | 3       | 0       | 0       |
| Filipino      |                |         |         |         |         |         |         |
|               | Success        | 0%      | 0%      | 0%      | 100%    | 0%      | 0%      |
|               | Non-Success    | 0%      | 0%      | 0%      | 0%      | 0%      | 0%      |
|               | Withdrawal     | 0%      | 0%      | 0%      | 0%      | 0%      | 0%      |
|               | Total Percent  | 0%      | 0%      | 0%      | 100%    | 0%      | 0%      |
|               | Total Enrolled | 0       | 0       | 0       | 1       | 0       | 0       |
| _atino        |                |         |         |         |         |         |         |
|               | Success        | 0%      | 0%      | 0%      | 75%     | 0%      | 0%      |
|               | Non-Success    | 0%      | 0%      | 0%      | 0%      | 0%      | 0%      |
|               | Withdrawal     | 0%      | 0%      | 0%      | 25%     | 0%      | 0%      |
|               | Total Percent  | 0%      | 0%      | 0%      | 100%    | 0%      | 0%      |
|               | Total Enrolled | 0       | 0       | 0       | 4       | 0       | 0       |
| Middle Easte  |                | ·       | ·       | •       | -       | ·       | •       |
|               | Success        | 0%      | 0%      | 0%      | 0%      | 0%      | 0%      |
|               | Non-Success    | 0%      | 0%      | 0%      | 0%      | 0%      | 0%      |
|               | Withdrawal     | 0%      | 0%      | 0%      | 0%      | 0%      | 0%      |
|               | Total Percent  | 0%      | 0%      | 0%      | 0%      | 0%      | 0%      |
|               | Total Enrolled | 0/8     | 0,18    | 0,18    | 0       | 0,18    | 0/0     |
| Native Amer   |                | U       | U       | U       | Ū       | U       | Ū       |
| alive Amer    | Success        | 0%      | 0%      | 0%      | 0%      | 0%      | 0%      |
|               | Non-Success    | 0%      | 0%      | 0%      | 0%      | 0%      | 0%      |
|               | Withdrawal     | 0%      | 0%      | 0%      | 0%      | 0%      | 0%      |
|               | Total Percent  | 0%      | 0%      | 0%      | 0%      | 0%      | 0%      |
|               |                |         |         |         |         |         |         |
| Desifie Islam | Total Enrolled | 0       | 0       | 0       | 0       | 0       | 0       |
| Pacific Islan |                | 00/     | 00/     | 00/     | 500/    | 00/     | 00/     |
|               | Success        | 0%      | 0%      | 0%      | 50%     | 0%      | 0%      |
|               | Non-Success    | 0%      | 0%      | 0%      | 0%      | 0%      | 0%      |
|               | Withdrawal     | 0%      | 0%      | 0%      | 50%     | 0%      | 0%      |
|               | Total Percent  | 0%      | 0%      | 0%      | 100%    | 0%      | 0%      |
|               | Total Enrolled | 0       | 0       | 0       | 2       | 0       | 0       |
| White         |                |         |         |         |         |         | _ · ·   |
|               | Success        | 0%      | 0%      | 0%      | 71%     | 0%      | 0%      |
|               | Non-Success    | 0%      | 0%      | 0%      | 0%      | 0%      | 0%      |
|               | Withdrawal     | 0%      | 0%      | 0%      | 29%     | 0%      | 0%      |
|               | Total Percent  | 0%      | 0%      | 0%      | 100%    | 0%      | 0%      |
|               | Total Enrolled | 0       | 0       | 0       | 7       | 0       | 0       |