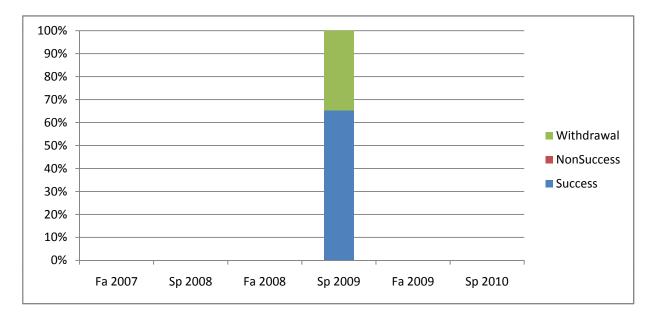

Chabot Success, Non-Success, and Withdrawal Rates By Semester Course: ENGL 38

|                | Fa 2007 | Sp 2008 | Fa 2008 | Sp 2009 | Fa 2009 | Sp 2010 |
|----------------|---------|---------|---------|---------|---------|---------|
| Success        | 0%      | 0%      | 0%      | 65%     | 0%      | 0%      |
| Non-Success    | 0%      | 0%      | 0%      | 0%      | 0%      | 0%      |
| Withdrawal     | 0%      | 0%      | 0%      | 35%     | 0%      | 0%      |
| Total Percent  | 0%      | 0%      | 0%      | 100%    | 0%      | 0%      |
| Total Enrolled | 0       | 0       | 0       | 23      | 0       | 0       |