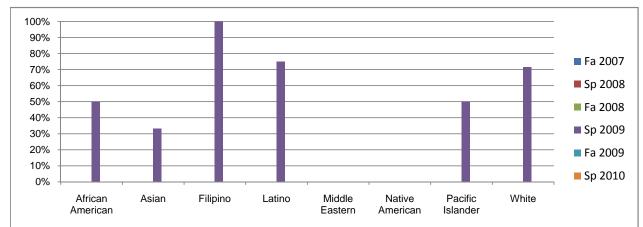

## Chabot Success Rates By Gender and Semester Course: ENGL 38

Chabot Success Rates By Ethnicity and Semester Course: ENGL 38

|               |                | Fa 2007 | Sp 2008 | Fa 2008 | Sp 2009 | Fa 2009 | Sp 2010 |
|---------------|----------------|---------|---------|---------|---------|---------|---------|
| African Ame   |                | 00/     | 00/     | 00/     | 500/    | 00/     | 00/     |
|               | Success        | 0%      | 0%      | 0%      | 50%     | 0%      | 0%      |
|               | Non-Success    | 0%      | 0%      | 0%      | 0%      | 0%      | 0%      |
|               | Withdrawal     | 0%      | 0%      | 0%      | 50%     | 0%      | 0%      |
|               | Total Percent  | 0%      | 0%      | 0%      | 100%    | 0%      | 0%      |
|               | Total Enrolled | 0       | 0       | 0       | 2       | 0       | 0       |
| Asian         |                |         |         |         |         |         |         |
|               | Success        | 0%      | 0%      | 0%      | 33%     | 0%      | 0%      |
|               | Non-Success    | 0%      | 0%      | 0%      | 0%      | 0%      | 0%      |
|               | Withdrawal     | 0%      | 0%      | 0%      | 67%     | 0%      | 0%      |
|               | Total Percent  | 0%      | 0%      | 0%      | 100%    | 0%      | 0%      |
|               | Total Enrolled | 0       | 0       | 0       | 3       | 0       | 0       |
| Filipino      |                |         |         |         |         |         |         |
|               | Success        | 0%      | 0%      | 0%      | 100%    | 0%      | 0%      |
|               | Non-Success    | 0%      | 0%      | 0%      | 0%      | 0%      | 0%      |
|               | Withdrawal     | 0%      | 0%      | 0%      | 0%      | 0%      | 0%      |
|               | Total Percent  | 0%      | 0%      | 0%      | 100%    | 0%      | 0%      |
|               | Total Enrolled | 0       | 0       | 0       | 1       | 0       | 0       |
| _atino        |                |         |         |         |         |         |         |
|               | Success        | 0%      | 0%      | 0%      | 75%     | 0%      | 0%      |
|               | Non-Success    | 0%      | 0%      | 0%      | 0%      | 0%      | 0%      |
|               | Withdrawal     | 0%      | 0%      | 0%      | 25%     | 0%      | 0%      |
|               | Total Percent  | 0%      | 0%      | 0%      | 100%    | 0%      | 0%      |
|               | Total Enrolled | 0       | 0       | 0       | 4       | 0       | 0       |
| Middle Easte  |                | ·       | ·       | •       | -       | ·       | •       |
|               | Success        | 0%      | 0%      | 0%      | 0%      | 0%      | 0%      |
|               | Non-Success    | 0%      | 0%      | 0%      | 0%      | 0%      | 0%      |
|               | Withdrawal     | 0%      | 0%      | 0%      | 0%      | 0%      | 0%      |
|               | Total Percent  | 0%      | 0%      | 0%      | 0%      | 0%      | 0%      |
|               | Total Enrolled | 0/8     | 0,18    | 0,18    | 0       | 0,18    | 0/0     |
| Native Amer   |                | U       | U       | U       | Ū       | U       | Ū       |
| alive Amer    | Success        | 0%      | 0%      | 0%      | 0%      | 0%      | 0%      |
|               | Non-Success    | 0%      | 0%      | 0%      | 0%      | 0%      | 0%      |
|               | Withdrawal     | 0%      | 0%      | 0%      | 0%      | 0%      | 0%      |
|               | Total Percent  | 0%      | 0%      | 0%      | 0%      | 0%      | 0%      |
|               |                |         |         |         |         |         |         |
| Desifie Islam | Total Enrolled | 0       | 0       | 0       | 0       | 0       | 0       |
| Pacific Islan |                | 00/     | 00/     | 00/     | 500/    | 00/     | 00/     |
|               | Success        | 0%      | 0%      | 0%      | 50%     | 0%      | 0%      |
|               | Non-Success    | 0%      | 0%      | 0%      | 0%      | 0%      | 0%      |
|               | Withdrawal     | 0%      | 0%      | 0%      | 50%     | 0%      | 0%      |
|               | Total Percent  | 0%      | 0%      | 0%      | 100%    | 0%      | 0%      |
|               | Total Enrolled | 0       | 0       | 0       | 2       | 0       | 0       |
| White         |                |         |         |         |         |         | _ · ·   |
|               | Success        | 0%      | 0%      | 0%      | 71%     | 0%      | 0%      |
|               | Non-Success    | 0%      | 0%      | 0%      | 0%      | 0%      | 0%      |
|               | Withdrawal     | 0%      | 0%      | 0%      | 29%     | 0%      | 0%      |
|               | Total Percent  | 0%      | 0%      | 0%      | 100%    | 0%      | 0%      |
|               | Total Enrolled | 0       | 0       | 0       | 7       | 0       | 0       |