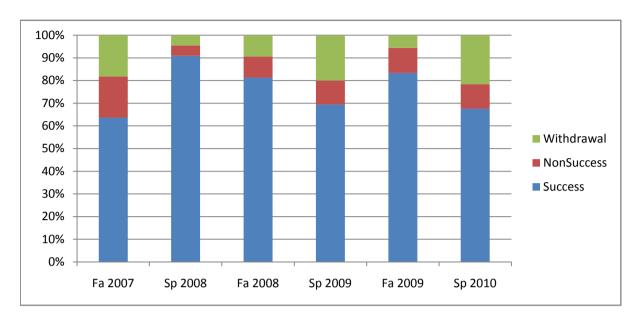

Chabot Success, Non-Success, and Withdrawal Rates By Semester Course: ENGL 45

|                | Fa 2007 | Sp 2008 | Fa 2008 | Sp 2009 | Fa 2009 | Sp 2010 |
|----------------|---------|---------|---------|---------|---------|---------|
| Success        | 64%     | 91%     | 81%     | 69%     | 83%     | 68%     |
| Non-Success    | 18%     | 5%      | 9%      | 11%     | 11%     | 11%     |
| Withdrawal     | 18%     | 5%      | 9%      | 20%     | 6%      | 22%     |
| Total Percent  | 100%    | 100%    | 100%    | 100%    | 100%    | 100%    |
| Total Enrolled | 22      | 22      | 32      | 85      | 36      | 74      |