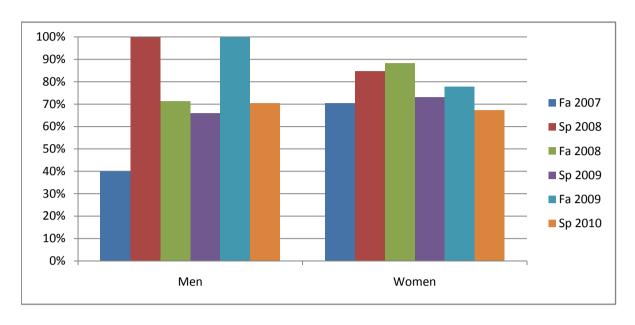

Chabot Success Rates By Gender and Semester Course: ENGL 45

|                | Fa 2007 | Sp 2008 | Fa 2008 | Sp 2009 | Fa 2009 | Sp 2010 |
|----------------|---------|---------|---------|---------|---------|---------|
| Men            |         | •       |         | ·       |         | •       |
| Success        | 40%     | 100%    | 71%     | 66%     | 100%    | 70%     |
| Non-Success    | 40%     | 0%      | 21%     | 14%     | 0%      | 11%     |
| Withdrawal     | 20%     | 0%      | 7%      | 20%     | 0%      | 19%     |
| Total Percent  | 100%    | 100%    | 100%    | 100%    | 100%    | 100%    |
| Total Enrolled | 5       | 9       | 14      | 44      | 9       | 27      |
| Women          |         |         |         |         |         |         |
| Success        | 71%     | 85%     | 88%     | 73%     | 78%     | 67%     |
| Non-Success    | 12%     | 8%      | 0%      | 7%      | 15%     | 9%      |
| Withdrawal     | 18%     | 8%      | 12%     | 20%     | 7%      | 24%     |
| Total Percent  | 100%    | 100%    | 100%    | 100%    | 100%    | 100%    |
| Total Enrolled | 17      | 13      | 17      | 41      | 27      | 46      |