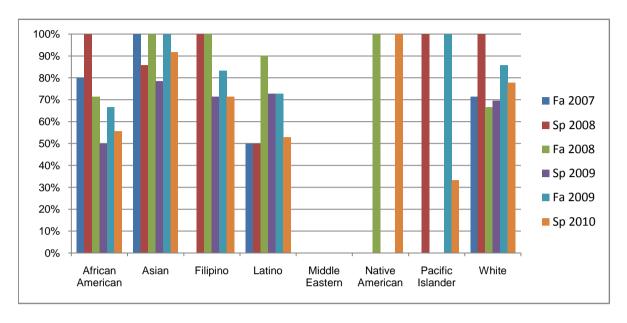

Chabot Success Rates By Ethnicity and Semester Course: ENGL 45

|                |                | Fa 2007 | Sp 2008 | Fa 2008 | Sp 2009 | Fa 2009 | Sp 2010 |
|----------------|----------------|---------|---------|---------|---------|---------|---------|
| African Ar     | merican        |         |         |         |         |         |         |
|                | Success        | 80%     | 100%    | 71%     | 50%     | 67%     | 56%     |
|                | Non-Success    | 0%      | 0%      | 0%      | 13%     | 33%     | 11%     |
|                | Withdrawal     | 20%     | 0%      | 29%     | 38%     | 0%      | 33%     |
|                | Total Percent  | 100%    | 100%    | 100%    | 100%    | 100%    | 100%    |
|                | Total Enrolled | 5       | 1       | 7       | 8       | 3       | 9       |
| Asian          |                |         |         |         |         |         |         |
|                | Success        | 100%    | 86%     | 100%    | 79%     | 100%    | 92%     |
|                | Non-Success    | 0%      | 0%      | 0%      | 14%     | 0%      | 0%      |
|                | Withdrawal     | 0%      | 14%     | 0%      | 7%      | 0%      | 8%      |
|                | Total Percent  | 100%    | 100%    | 100%    | 100%    | 100%    | 100%    |
|                | Total Enrolled | 2       | 7       | 1       | 14      | 6       | 12      |
| Filipino       |                |         |         |         |         |         |         |
|                | Success        | 0%      | 100%    | 100%    | 71%     | 83%     | 71%     |
|                | Non-Success    | 0%      | 0%      | 0%      | 0%      | 17%     | 14%     |
|                | Withdrawal     | 0%      | 0%      | 0%      | 29%     | 0%      | 14%     |
|                | Total Percent  | 0%      | 100%    | 100%    | 100%    | 100%    | 100%    |
|                | Total Enrolled | 0       | 3       | 1       | 7       | 6       | 7       |
| Latino         |                |         |         |         |         |         |         |
|                | Success        | 50%     | 50%     | 90%     | 73%     | 73%     | 53%     |
|                | Non-Success    | 25%     | 50%     | 0%      | 5%      | 18%     | 24%     |
|                | Withdrawal     | 25%     | 0%      | 10%     | 23%     | 9%      | 24%     |
|                | Total Percent  | 100%    | 100%    | 100%    | 100%    | 100%    | 100%    |
|                | Total Enrolled | 4       | 2       | 10      | 22      | 11      | 17      |
| Middle Eastern |                |         |         |         |         |         |         |
|                | Success        | 0%      | 0%      | 0%      | 0%      | 0%      | 0%      |
|                | Non-Success    | 0%      | 0%      | 0%      | 0%      | 0%      | 0%      |
|                | Withdrawal     | 0%      | 0%      | 0%      | 0%      | 0%      | 0%      |

|            | Total Percent  | 0%   | 0%   | 0%   | 0%   | 0%   | 0%   |
|------------|----------------|------|------|------|------|------|------|
|            | Total Enrolled | 0    | 0    | 0    | 0    | 0    | 0    |
| Native A   | merican        |      |      |      |      |      |      |
|            | Success        | 0%   | 0%   | 100% | 0%   | 0%   | 100% |
|            | Non-Success    | 0%   | 0%   | 0%   | 0%   | 0%   | 0%   |
|            | Withdrawal     | 0%   | 0%   | 0%   | 100% | 0%   | 0%   |
|            | Total Percent  | 0%   | 0%   | 100% | 100% | 0%   | 100% |
|            | Total Enrolled | 0    | 0    | 2    | 1    | 0    | 1    |
| Pacific Is | lander         |      |      |      |      |      |      |
|            | Success        | 0%   | 100% | 0%   | 0%   | 100% | 33%  |
|            | Non-Success    | 0%   | 0%   | 0%   | 100% | 0%   | 33%  |
|            | Withdrawal     | 0%   | 0%   | 0%   | 0%   | 0%   | 33%  |
|            | Total Percent  | 0%   | 100% | 0%   | 100% | 100% | 100% |
|            | Total Enrolled | 0    | 1    | 0    | 1    | 1    | 3    |
| White      |                |      |      |      |      |      |      |
|            | Success        | 71%  | 100% | 67%  | 70%  | 86%  | 78%  |
|            | Non-Success    | 14%  | 0%   | 33%  | 13%  | 0%   | 0%   |
|            | Withdrawal     | 14%  | 0%   | 0%   | 17%  | 14%  | 22%  |
|            | Total Percent  | 100% | 100% | 100% | 100% | 100% | 100% |
|            | Total Enrolled | 7    | 4    | 6    | 23   | 7    | 18   |