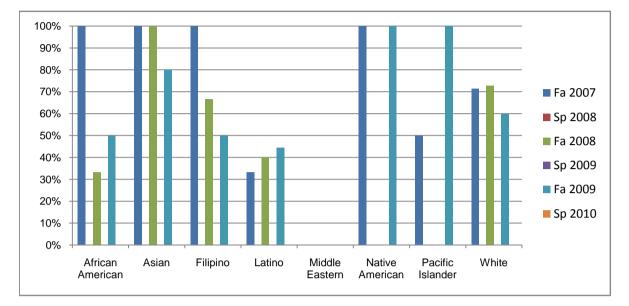

## Chabot Success Rates By Ethnicity and Semester Course: ENGL 48

|                  |                | Fa 2007 | Sp 2008 | Fa 2008 | Sp 2009 | Fa 2009 | Sp 2010 |  |
|------------------|----------------|---------|---------|---------|---------|---------|---------|--|
| African American |                |         |         |         |         |         |         |  |
|                  | Success        | 100%    | 0%      | 33%     | 0%      | 50%     | 0%      |  |
|                  | Non-Success    | 0%      | 0%      | 67%     | 0%      | 0%      | 0%      |  |
|                  | Withdrawal     | 0%      | 0%      | 0%      | 0%      | 50%     | 0%      |  |
|                  | Total Percent  | 100%    | 0%      | 100%    | 0%      | 100%    | 0%      |  |
|                  | Total Enrolled | 2       | 0       | 3       | 0       | 4       | 0       |  |
| Asian            |                |         |         |         |         |         |         |  |
|                  | Success        | 100%    | 0%      | 100%    | 0%      | 80%     | 0%      |  |
|                  | Non-Success    | 0%      | 0%      | 0%      | 0%      | 0%      | 0%      |  |
|                  | Withdrawal     | 0%      | 0%      | 0%      | 0%      | 20%     | 0%      |  |
|                  | Total Percent  | 100%    | 0%      | 100%    | 0%      | 100%    | 0%      |  |
|                  | Total Enrolled | 4       | 0       | 3       | 0       | 5       | 0       |  |
| Filipino         |                |         |         |         |         |         |         |  |
|                  | Success        | 100%    | 0%      | 67%     | 0%      | 50%     | 0%      |  |
|                  | Non-Success    | 0%      | 0%      | 0%      | 0%      | 0%      | 0%      |  |
|                  | Withdrawal     | 0%      | 0%      | 33%     | 0%      | 50%     | 0%      |  |
|                  | Total Percent  | 100%    | 0%      | 100%    | 0%      | 100%    | 0%      |  |
|                  | Total Enrolled | 1       | 0       | 3       | 0       | 2       | 0       |  |
| Latino           |                |         |         |         |         |         |         |  |
|                  | Success        | 33%     | 0%      | 40%     | 0%      | 44%     | 0%      |  |
|                  | Non-Success    | 0%      | 0%      | 20%     | 0%      | 22%     | 0%      |  |
|                  | Withdrawal     | 67%     | 0%      | 40%     | 0%      | 33%     | 0%      |  |
|                  | Total Percent  | 100%    | 0%      | 100%    | 0%      | 100%    | 0%      |  |
|                  | Total Enrolled | 3       | 0       | 5       | 0       | 9       | 0       |  |
| Middle Ea        | stern          |         |         |         |         |         |         |  |
|                  | Success        | 0%      | 0%      | 0%      | 0%      | 0%      | 0%      |  |
|                  | Non-Success    | 0%      | 0%      | 0%      | 0%      | 0%      | 0%      |  |
|                  | Withdrawal     | 0%      | 0%      | 0%      | 0%      | 0%      | 0%      |  |
|                  |                |         |         |         |         |         |         |  |

|            | Total Percent  | 0%   | 0% | 0%   | 0% | 0%   | 0% |
|------------|----------------|------|----|------|----|------|----|
|            | Total Enrolled | 0    | 0  | 0    | 0  | 0    | 0  |
| Native Ar  | merican        |      |    |      |    |      |    |
|            | Success        | 100% | 0% | 0%   | 0% | 100% | 0% |
|            | Non-Success    | 0%   | 0% | 0%   | 0% | 0%   | 0% |
|            | Withdrawal     | 0%   | 0% | 0%   | 0% | 0%   | 0% |
|            | Total Percent  | 100% | 0% | 0%   | 0% | 100% | 0% |
|            | Total Enrolled | 1    | 0  | 0    | 0  | 1    | 0  |
| Pacific Is | lander         |      |    |      |    |      |    |
|            | Success        | 50%  | 0% | 0%   | 0% | 100% | 0% |
|            | Non-Success    | 50%  | 0% | 0%   | 0% | 0%   | 0% |
|            | Withdrawal     | 0%   | 0% | 0%   | 0% | 0%   | 0% |
|            | Total Percent  | 100% | 0% | 0%   | 0% | 100% | 0% |
|            | Total Enrolled | 2    | 0  | 0    | 0  | 1    | 0  |
| White      |                |      |    |      |    |      |    |
|            | Success        | 71%  | 0% | 73%  | 0% | 60%  | 0% |
|            | Non-Success    | 7%   | 0% | 9%   | 0% | 0%   | 0% |
|            | Withdrawal     | 21%  | 0% | 18%  | 0% | 40%  | 0% |
|            | Total Percent  | 100% | 0% | 100% | 0% | 100% | 0% |
|            | Total Enrolled | 14   | 0  | 11   | 0  | 10   | 0  |