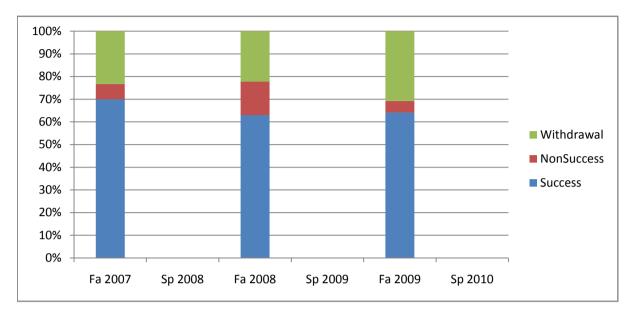

Chabot Success, Non-Success, and Withdrawal Rates By Semester Course: ENGL 48

|                | Fa 2007 | Sp 2008 | Fa 2008 | Sp 2009 | Fa 2009 | Sp 2010 |
|----------------|---------|---------|---------|---------|---------|---------|
| Success        | 70%     | 0%      | 63%     | 0%      | 64%     | 0%      |
| Non-Success    | 7%      | 0%      | 15%     | 0%      | 5%      | 0%      |
| Withdrawal     | 23%     | 0%      | 22%     | 0%      | 31%     | 0%      |
| Total Percent  | 100%    | 0%      | 100%    | 0%      | 100%    | 0%      |
| Total Enrolled | 30      | 0       | 27      | 0       | 39      | 0       |