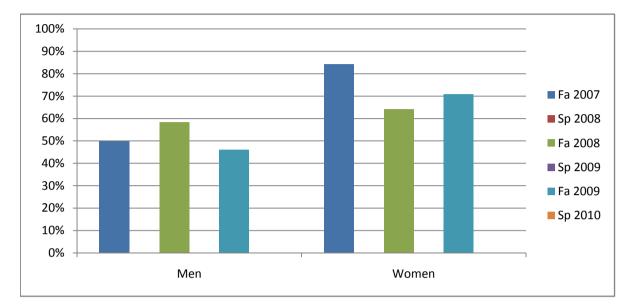

Chabot Success Rates By Gender and Semester Course: ENGL 48

|                | Fa 2007 | Sp 2008 | Fa 2008 | Sp 2009 | Fa 2009 | Sp 2010 |
|----------------|---------|---------|---------|---------|---------|---------|
| Men            |         |         |         |         |         | -       |
| Success        | 50%     | 0%      | 58%     | 0%      | 46%     | 0%      |
| Non-Success    | 20%     | 0%      | 17%     | 0%      | 8%      | 0%      |
| Withdrawal     | 30%     | 0%      | 25%     | 0%      | 46%     | 0%      |
| Total Percent  | 100%    | 0%      | 100%    | 0%      | 100%    | 0%      |
| Total Enrolled | 10      | 0       | 12      | 0       | 13      | 0       |
| Women          |         |         |         |         |         |         |
| Success        | 84%     | 0%      | 64%     | 0%      | 71%     | 0%      |
| Non-Success    | 0%      | 0%      | 14%     | 0%      | 4%      | 0%      |
| Withdrawal     | 16%     | 0%      | 21%     | 0%      | 25%     | 0%      |
| Total Percent  | 100%    | 0%      | 100%    | 0%      | 100%    | 0%      |
| Total Enrolled | 19      | 0       | 14      | 0       | 24      | 0       |