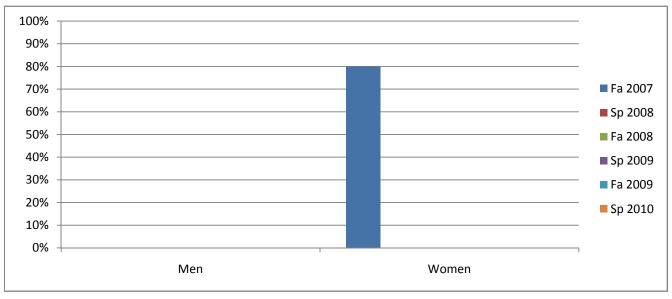

## Chabot Success Rates By Gender and Semester Course: ENGL 4901

|                | Fa 2007 | Sp 2008 | Fa 2008 | Sp 2009 | Fa 2009 | Sp 2010 |
|----------------|---------|---------|---------|---------|---------|---------|
| Men            |         |         |         |         |         |         |
| Success        | 0%      | 0%      | 0%      | 0%      | 0%      | 0%      |
| Non-Success    | 0%      | 0%      | 0%      | 0%      | 0%      | 0%      |
| Withdrawal     | 0%      | 0%      | 0%      | 0%      | 0%      | 0%      |
| Total Percent  | 0%      | 0%      | 0%      | 0%      | 0%      | 0%      |
| Total Enrolled | 0       | 0       | 0       | 0       | 0       | 0       |
| Women          |         |         |         |         |         |         |
| Success        | 80%     | 0%      | 0%      | 0%      | 0%      | 0%      |
| Non-Success    | 20%     | 0%      | 0%      | 0%      | 0%      | 0%      |
| Withdrawal     | 0%      | 0%      | 0%      | 0%      | 0%      | 0%      |
| Total Percent  | 100%    | 0%      | 0%      | 0%      | 0%      | 0%      |
| Total Enrolled | 5       | 0       | 0       | 0       | 0       | 0       |