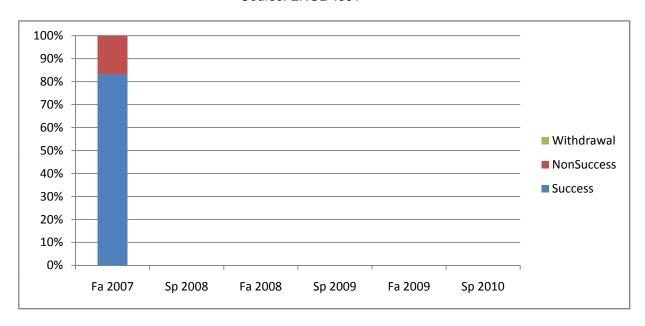

Chabot Success, Non-Success, and Withdrawal Rates By Semester Course: ENGL 4901

|                | Fa 2007 | Sp 2008 | Fa 2008 | Sp 2009 | Fa 2009 | Sp 2010 |
|----------------|---------|---------|---------|---------|---------|---------|
| Success        | 83%     | 0%      | 0%      | 0%      | 0%      | 0%      |
| Non-Success    | 17%     | 0%      | 0%      | 0%      | 0%      | 0%      |
| Withdrawal     | 0%      | 0%      | 0%      | 0%      | 0%      | 0%      |
| Total Percent  | 100%    | 0%      | 0%      | 0%      | 0%      | 0%      |
| Total Enrolled | 6       | 0       | 0       | 0       | 0       | 0       |