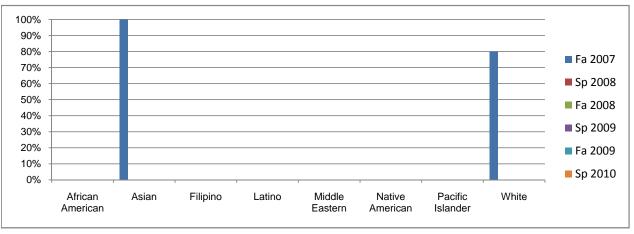

## Chabot Success Rates By Ethnicity and Semester Course: ENGL 4901

|              |                | Fa 2007 | Sp 2008 | Fa 2008 | Sp 2009 | Fa 2009 | Sp 2010 |
|--------------|----------------|---------|---------|---------|---------|---------|---------|
| African An   |                |         |         |         |         |         |         |
|              | Success        | 0%      | 0%      | 0%      | 0%      | 0%      | 0%      |
|              | Non-Success    | 0%      | 0%      | 0%      | 0%      | 0%      | 0%      |
|              | Withdrawal     | 0%      | 0%      | 0%      | 0%      | 0%      | 0%      |
|              | Total Percent  | 0%      | 0%      | 0%      | 0%      | 0%      | 0%      |
|              | Total Enrolled | 0       | 0       | 0       | 0       | 0       | 0       |
| Asian        |                |         |         |         |         |         |         |
|              | Success        | 100%    | 0%      | 0%      | 0%      | 0%      | 0%      |
|              | Non-Success    | 0%      | 0%      | 0%      | 0%      | 0%      | 0%      |
|              | Withdrawal     | 0%      | 0%      | 0%      | 0%      | 0%      | 0%      |
|              | Total Percent  | 100%    | 0%      | 0%      | 0%      | 0%      | 0%      |
|              | Total Enrolled | 1       | 0       | 0       | 0       | 0       | 0       |
| Filipino     | rotal Emolica  | •       | ŭ       | ŭ       | ŭ       | ŭ       | Ū       |
|              | Success        | 0%      | 0%      | 0%      | 0%      | 0%      | 0%      |
|              | Non-Success    | 0%      | 0%      | 0%      | 0%      | 0%      | 0%      |
|              | Withdrawal     | 0%      | 0%      | 0%      | 0%      | 0%      | 0%      |
|              | Total Percent  | 0%      | 0%      | 0%      | 0%      | 0%      | 0%      |
|              | Total Enrolled | 0       | 0       | 0       | 0       | 0       | 0       |
| Latino       | Total Effolied | U       | U       | U       | U       | U       | U       |
| Latillo      | Success        | 0%      | 0%      | 0%      | 0%      | 0%      | 0%      |
|              | Non-Success    | 0%      | 0%      | 0%      | 0%      | 0%      | 0%      |
|              | Withdrawal     |         |         |         |         |         |         |
|              |                | 0%      | 0%      | 0%      | 0%      | 0%      | 0%      |
|              | Total Percent  | 0%      | 0%      | 0%      | 0%      | 0%      | 0%      |
|              | Total Enrolled | 0       | 0       | 0       | 0       | 0       | 0       |
| Middle Eas   |                | 201     | 201     | 201     | 201     | 201     | 201     |
|              | Success        | 0%      | 0%      | 0%      | 0%      | 0%      | 0%      |
|              | Non-Success    | 0%      | 0%      | 0%      | 0%      | 0%      | 0%      |
|              | Withdrawal     | 0%      | 0%      | 0%      | 0%      | 0%      | 0%      |
|              | Total Percent  | 0%      | 0%      | 0%      | 0%      | 0%      | 0%      |
|              | Total Enrolled | 0       | 0       | 0       | 0       | 0       | 0       |
| Native Am    | erican         |         |         |         |         |         |         |
|              | Success        | 0%      | 0%      | 0%      | 0%      | 0%      | 0%      |
|              | Non-Success    | 0%      | 0%      | 0%      | 0%      | 0%      | 0%      |
|              | Withdrawal     | 0%      | 0%      | 0%      | 0%      | 0%      | 0%      |
|              | Total Percent  | 0%      | 0%      | 0%      | 0%      | 0%      | 0%      |
|              | Total Enrolled | 0       | 0       | 0       | 0       | 0       | 0       |
| Pacific Isla | ander          |         |         |         |         |         |         |
|              | Success        | 0%      | 0%      | 0%      | 0%      | 0%      | 0%      |
|              | Non-Success    | 0%      | 0%      | 0%      | 0%      | 0%      | 0%      |
|              | Withdrawal     | 0%      | 0%      | 0%      | 0%      | 0%      | 0%      |
|              | Total Percent  | 0%      | 0%      | 0%      | 0%      | 0%      | 0%      |
|              | Total Enrolled | 0       | 0       | 0       | 0       | 0       | 0       |
| White        |                | •       | -       | -       | -       | -       | ·       |
|              | Success        | 80%     | 0%      | 0%      | 0%      | 0%      | 0%      |
|              | Non-Success    | 20%     | 0%      | 0%      | 0%      | 0%      | 0%      |
|              | Withdrawal     | 0%      | 0%      | 0%      | 0%      | 0%      | 0%      |
|              |                |         |         |         |         |         | 0%      |
|              | Total Percent  | 100%    | 0%      | 0%      | 0%      | 0%      | 110/-   |