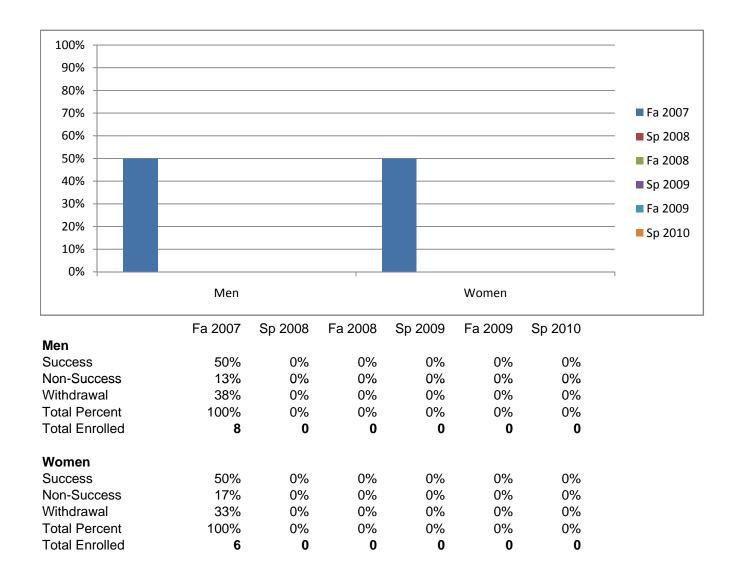

## Chabot Success Rates By Gender and Semester Course: ENGL 4910

Chabot Success Rates By Ethnicity and Semester Course: ENGL 4910

|             |                | Fa 2007 | Sp 2008 | Fa 2008 | Sp 2009 | Fa 2009 | Sp 2010 |
|-------------|----------------|---------|---------|---------|---------|---------|---------|
| African A   |                |         |         |         |         |         |         |
|             | Success        | 0%      | 0%      | 0%      | 0%      | 0%      | 0%      |
|             | Non-Success    | 0%      | 0%      | 0%      | 0%      | 0%      | 0%      |
|             | Withdrawal     | 0%      | 0%      | 0%      | 0%      | 0%      | 0%      |
|             | Total Percent  | 0%      | 0%      | 0%      | 0%      | 0%      | 0%      |
|             | Total Enrolled | 0       | 0       | 0       | 0       | 0       | 0       |
| Asian       |                |         |         |         |         |         |         |
|             | Success        | 0%      | 0%      | 0%      | 0%      | 0%      | 0%      |
|             | Non-Success    | 0%      | 0%      | 0%      | 0%      | 0%      | 0%      |
|             | Withdrawal     | 100%    | 0%      | 0%      | 0%      | 0%      | 0%      |
|             | Total Percent  | 100%    | 0%      | 0%      | 0%      | 0%      | 0%      |
|             | Total Enrolled | 1       | 0       | 0       | 0       | 0       | 0       |
| Filipino    |                |         |         |         |         |         |         |
| •           | Success        | 100%    | 0%      | 0%      | 0%      | 0%      | 0%      |
|             | Non-Success    | 0%      | 0%      | 0%      | 0%      | 0%      | 0%      |
|             | Withdrawal     | 0%      | 0%      | 0%      | 0%      | 0%      | 0%      |
|             | Total Percent  | 100%    | 0%      | 0%      | 0%      | 0%      | 0%      |
|             | Total Enrolled | 1       | 0       | 0       | 0       | 0       | 0       |
| Latino      |                |         | •       | •       | •       | ·       | •       |
|             | Success        | 50%     | 0%      | 0%      | 0%      | 0%      | 0%      |
|             | Non-Success    | 50%     | 0%      | 0%      | 0%      | 0%      | 0%      |
|             | Withdrawal     | 0%      | 0%      | 0%      | 0%      | 0%      | 0%      |
|             | Total Percent  | 100%    | 0%      | 0%      | 0%      | 0%      | 0%      |
|             | Total Enrolled | 2       | 0,18    | 0,10    | 0,18    | 0,18    | 0       |
| Middle Ea   |                | 2       | Ū       | Ū       | Ū       | Ū       | Ű       |
|             | Success        | 0%      | 0%      | 0%      | 0%      | 0%      | 0%      |
|             | Non-Success    | 0%      | 0%      | 0%      | 0%      | 0%      | 0%      |
|             | Withdrawal     | 0%      | 0%      | 0%      | 0%      | 0%      | 0%      |
|             | Total Percent  | 0%      | 0%      | 0%      | 0%      | 0%      | 0%      |
|             | Total Enrolled | 0%      | 0%      | 0%      | 0%      | 0%      | 0%      |
| Native Am   |                | U       | U       | U       | U       | U       | U       |
| Native Arr  |                | 0%      | 0%      | 0%      | 0%      | 0%      | 0%      |
|             | Success        |         |         |         |         |         |         |
|             | Non-Success    | 0%      | 0%      | 0%      | 0%      | 0%      | 0%      |
|             | Withdrawal     | 0%      | 0%      | 0%      | 0%      | 0%      | 0%      |
|             | Total Percent  | 0%      | 0%      | 0%      | 0%      | 0%      | 0%      |
|             | Total Enrolled | 0       | 0       | 0       | 0       | 0       | 0       |
| Pacific Isl |                | 1000/   | 00/     | 00/     | 00/     | 00/     | 00/     |
|             | Success        | 100%    | 0%      | 0%      | 0%      | 0%      | 0%      |
|             | Non-Success    | 0%      | 0%      | 0%      | 0%      | 0%      | 0%      |
|             | Withdrawal     | 0%      | 0%      | 0%      | 0%      | 0%      | 0%      |
|             | Total Percent  | 100%    | 0%      | 0%      | 0%      | 0%      | 0%      |
|             | Total Enrolled | 2       | 0       | 0       | 0       | 0       | 0       |
| Nhite       |                |         |         |         |         |         |         |
|             | Success        | 29%     | 0%      | 0%      | 0%      | 0%      | 0%      |
|             | Non-Success    | 14%     | 0%      | 0%      | 0%      | 0%      | 0%      |
|             | Withdrawal     | 57%     | 0%      | 0%      | 0%      | 0%      | 0%      |
|             | Total Percent  | 100%    | 0%      | 0%      | 0%      | 0%      | 0%      |
|             | Total Enrolled | 7       | 0       | 0       | 0       | 0       | 0       |