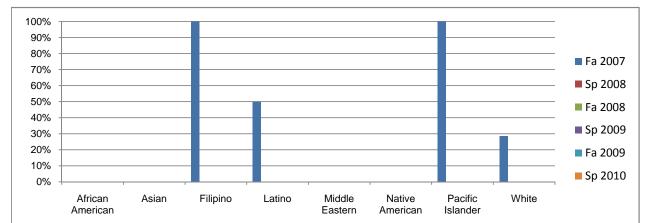

## Chabot Success Rates By Gender and Semester Course: ENGL 4910

Chabot Success Rates By Ethnicity and Semester Course: ENGL 4910

|             |                | Fa 2007 | Sp 2008 | Fa 2008 | Sp 2009 | Fa 2009 | Sp 2010 |
|-------------|----------------|---------|---------|---------|---------|---------|---------|
| African A   |                |         |         |         |         |         |         |
|             | Success        | 0%      | 0%      | 0%      | 0%      | 0%      | 0%      |
|             | Non-Success    | 0%      | 0%      | 0%      | 0%      | 0%      | 0%      |
|             | Withdrawal     | 0%      | 0%      | 0%      | 0%      | 0%      | 0%      |
|             | Total Percent  | 0%      | 0%      | 0%      | 0%      | 0%      | 0%      |
|             | Total Enrolled | 0       | 0       | 0       | 0       | 0       | 0       |
| Asian       |                |         |         |         |         |         |         |
|             | Success        | 0%      | 0%      | 0%      | 0%      | 0%      | 0%      |
|             | Non-Success    | 0%      | 0%      | 0%      | 0%      | 0%      | 0%      |
|             | Withdrawal     | 100%    | 0%      | 0%      | 0%      | 0%      | 0%      |
|             | Total Percent  | 100%    | 0%      | 0%      | 0%      | 0%      | 0%      |
|             | Total Enrolled | 1       | 0       | 0       | 0       | 0       | 0       |
| Filipino    |                |         |         |         |         |         |         |
| •           | Success        | 100%    | 0%      | 0%      | 0%      | 0%      | 0%      |
|             | Non-Success    | 0%      | 0%      | 0%      | 0%      | 0%      | 0%      |
|             | Withdrawal     | 0%      | 0%      | 0%      | 0%      | 0%      | 0%      |
|             | Total Percent  | 100%    | 0%      | 0%      | 0%      | 0%      | 0%      |
|             | Total Enrolled | 1       | 0       | 0       | 0       | 0       | 0       |
| Latino      |                |         | •       | •       | •       | ·       | •       |
|             | Success        | 50%     | 0%      | 0%      | 0%      | 0%      | 0%      |
|             | Non-Success    | 50%     | 0%      | 0%      | 0%      | 0%      | 0%      |
|             | Withdrawal     | 0%      | 0%      | 0%      | 0%      | 0%      | 0%      |
|             | Total Percent  | 100%    | 0%      | 0%      | 0%      | 0%      | 0%      |
|             | Total Enrolled | 2       | 0,18    | 0,10    | 0,18    | 0,18    | 0       |
| Middle Ea   |                | 2       | Ū       | Ū       | Ū       | Ū       | Ű       |
|             | Success        | 0%      | 0%      | 0%      | 0%      | 0%      | 0%      |
|             | Non-Success    | 0%      | 0%      | 0%      | 0%      | 0%      | 0%      |
|             | Withdrawal     | 0%      | 0%      | 0%      | 0%      | 0%      | 0%      |
|             | Total Percent  | 0%      | 0%      | 0%      | 0%      | 0%      | 0%      |
|             | Total Enrolled | 0%      | 0%      | 0%      | 0%      | 0%      | 0%      |
| Native Am   |                | U       | U       | U       | U       | U       | U       |
| Native Arr  |                | 0%      | 0%      | 0%      | 0%      | 0%      | 0%      |
|             | Success        |         |         |         |         |         |         |
|             | Non-Success    | 0%      | 0%      | 0%      | 0%      | 0%      | 0%      |
|             | Withdrawal     | 0%      | 0%      | 0%      | 0%      | 0%      | 0%      |
|             | Total Percent  | 0%      | 0%      | 0%      | 0%      | 0%      | 0%      |
|             | Total Enrolled | 0       | 0       | 0       | 0       | 0       | 0       |
| Pacific Isl |                | 1000/   | 00/     | 00/     | 00/     | 00/     | 00/     |
|             | Success        | 100%    | 0%      | 0%      | 0%      | 0%      | 0%      |
|             | Non-Success    | 0%      | 0%      | 0%      | 0%      | 0%      | 0%      |
|             | Withdrawal     | 0%      | 0%      | 0%      | 0%      | 0%      | 0%      |
|             | Total Percent  | 100%    | 0%      | 0%      | 0%      | 0%      | 0%      |
|             | Total Enrolled | 2       | 0       | 0       | 0       | 0       | 0       |
| Nhite       |                |         |         |         |         |         |         |
|             | Success        | 29%     | 0%      | 0%      | 0%      | 0%      | 0%      |
|             | Non-Success    | 14%     | 0%      | 0%      | 0%      | 0%      | 0%      |
|             | Withdrawal     | 57%     | 0%      | 0%      | 0%      | 0%      | 0%      |
|             | Total Percent  | 100%    | 0%      | 0%      | 0%      | 0%      | 0%      |
|             | Total Enrolled | 7       | 0       | 0       | 0       | 0       | 0       |