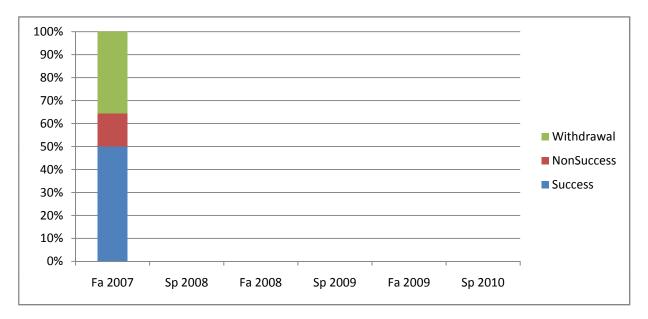

Chabot Success, Non-Success, and Withdrawal Rates By Semester Course: ENGL 4910

|                | Fa 2007 | Sp 2008 | Fa 2008 | Sp 2009 | Fa 2009 | Sp 2010 |
|----------------|---------|---------|---------|---------|---------|---------|
| Success        | 50%     | 0%      | 0%      | 0%      | 0%      | 0%      |
| Non-Success    | 14%     | 0%      | 0%      | 0%      | 0%      | 0%      |
| Withdrawal     | 36%     | 0%      | 0%      | 0%      | 0%      | 0%      |
| Total Percent  | 100%    | 0%      | 0%      | 0%      | 0%      | 0%      |
| Total Enrolled | 14      | 0       | 0       | 0       | 0       | 0       |