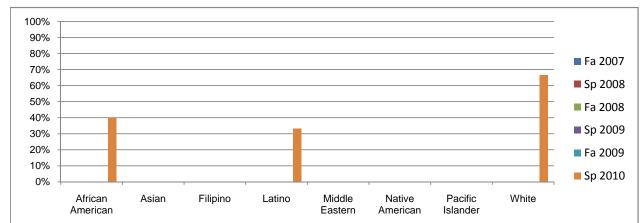

## Chabot Success Rates By Ethnicity and Semester Course: ENGL 4913

|               |                | Fa 2007 | Sp 2008 | Fa 2008 | Sp 2009 | Fa 2009 | Sp 2010           |
|---------------|----------------|---------|---------|---------|---------|---------|-------------------|
| African Ame   |                |         |         |         |         |         |                   |
|               | Success        | 0%      | 0%      | 0%      | 0%      | 0%      | 40%               |
|               | Non-Success    | 0%      | 0%      | 0%      | 0%      | 0%      | 20%               |
|               | Withdrawal     | 0%      | 0%      | 0%      | 0%      | 0%      | 40%               |
|               | Total Percent  | 0%      | 0%      | 0%      | 0%      | 0%      | 100%              |
|               | Total Enrolled | 0       | 0       | 0       | 0       | 0       | 10                |
| Asian         |                |         |         |         |         |         |                   |
|               | Success        | 0%      | 0%      | 0%      | 0%      | 0%      | 0%                |
|               | Non-Success    | 0%      | 0%      | 0%      | 0%      | 0%      | 50%               |
|               | Withdrawal     | 0%      | 0%      | 0%      | 0%      | 0%      | 50%               |
|               | Total Percent  | 0%      | 0%      | 0%      | 0%      | 0%      | 100%              |
|               | Total Enrolled | 0       | 0       | 0       | 0       | 0       | 4                 |
| Filipino      |                |         |         |         |         |         |                   |
| •             | Success        | 0%      | 0%      | 0%      | 0%      | 0%      | 0%                |
|               | Non-Success    | 0%      | 0%      | 0%      | 0%      | 0%      | 0%                |
|               | Withdrawal     | 0%      | 0%      | 0%      | 0%      | 0%      | 0%                |
|               | Total Percent  | 0%      | 0%      | 0%      | 0%      | 0%      | 0%                |
|               | Total Enrolled | 0       | 0       | 0       | 0       | 0       | 0,0               |
| Latino        | Total Enrolled | U       | Ū       | Ū       | Ū       | Ū       | Ŭ                 |
| Latino        | Success        | 0%      | 0%      | 0%      | 0%      | 0%      | 33%               |
|               | Non-Success    | 0%      | 0%      | 0%      | 0%      | 0%      | 33 <i>%</i><br>0% |
|               | Withdrawal     | 0%      | 0%      | 0%      | 0%      | 0%      | 67%               |
|               |                |         |         |         |         |         |                   |
|               | Total Percent  | 0%      | 0%      | 0%      | 0%      | 0%      | 100%              |
|               | Total Enrolled | 0       | 0       | 0       | 0       | 0       | 6                 |
| Middle East   |                | 00/     | 00/     | 00/     | 00/     | 00/     | 00/               |
|               | Success        | 0%      | 0%      | 0%      | 0%      | 0%      | 0%                |
|               | Non-Success    | 0%      | 0%      | 0%      | 0%      | 0%      | 0%                |
|               | Withdrawal     | 0%      | 0%      | 0%      | 0%      | 0%      | 0%                |
|               | Total Percent  | 0%      | 0%      | 0%      | 0%      | 0%      | 0%                |
|               | Total Enrolled | 0       | 0       | 0       | 0       | 0       | 0                 |
| Native Ame    |                |         |         |         |         |         |                   |
|               | Success        | 0%      | 0%      | 0%      | 0%      | 0%      | 0%                |
|               | Non-Success    | 0%      | 0%      | 0%      | 0%      | 0%      | 0%                |
|               | Withdrawal     | 0%      | 0%      | 0%      | 0%      | 0%      | 0%                |
|               | Total Percent  | 0%      | 0%      | 0%      | 0%      | 0%      | 0%                |
|               | Total Enrolled | 0       | 0       | 0       | 0       | 0       | 0                 |
| Pacific Islar | nder           |         |         |         |         |         |                   |
|               | Success        | 0%      | 0%      | 0%      | 0%      | 0%      | 0%                |
|               | Non-Success    | 0%      | 0%      | 0%      | 0%      | 0%      | 0%                |
|               | Withdrawal     | 0%      | 0%      | 0%      | 0%      | 0%      | 100%              |
|               | Total Percent  | 0%      | 0%      | 0%      | 0%      | 0%      | 100%              |
|               | Total Enrolled | 0       | 0       | 0       | 0       | 0       | 1                 |
| White         |                | · ·     | •       | •       | •       | •       | •                 |
|               | Success        | 0%      | 0%      | 0%      | 0%      | 0%      | 67%               |
|               | Non-Success    | 0%      | 0%      | 0%      | 0%      | 0%      | 33%               |
|               | Withdrawal     | 0%      | 0%      | 0%      | 0%      | 0%      | 33%<br>0%         |
|               | Total Percent  |         |         |         |         |         |                   |
|               |                | 0%      | 0%      | 0%      | 0%      | 0%      | 100%              |
|               | Total Enrolled | 0       | 0       | 0       | 0       | 0       | 3                 |