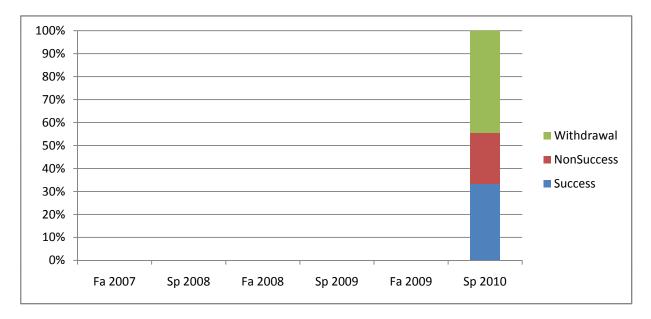

Chabot Success, Non-Success, and Withdrawal Rates By Semester Course: ENGL 4913

|                | Fa 2007 | Sp 2008 | Fa 2008 | Sp 2009 | Fa 2009 | Sp 2010 |
|----------------|---------|---------|---------|---------|---------|---------|
| Success        | 0%      | 0%      | 0%      | 0%      | 0%      | 33%     |
| Non-Success    | 0%      | 0%      | 0%      | 0%      | 0%      | 22%     |
| Withdrawal     | 0%      | 0%      | 0%      | 0%      | 0%      | 44%     |
| Total Percent  | 0%      | 0%      | 0%      | 0%      | 0%      | 100%    |
| Total Enrolled | 0       | 0       | 0       | 0       | 0       | 27      |