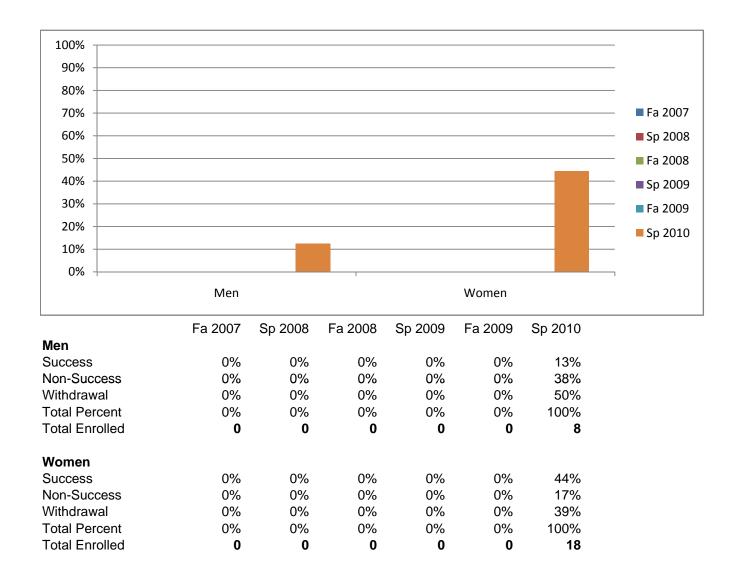

Chabot Success, Non-Success, and Withdrawal Rates By Semester Course: ENGL 4913



|                | Fa 2007 | Sp 2008 | Fa 2008 | Sp 2009 | Fa 2009 | Sp 2010 |
|----------------|---------|---------|---------|---------|---------|---------|
| Success        | 0%      | 0%      | 0%      | 0%      | 0%      | 33%     |
| Non-Success    | 0%      | 0%      | 0%      | 0%      | 0%      | 22%     |
| Withdrawal     | 0%      | 0%      | 0%      | 0%      | 0%      | 44%     |
| Total Percent  | 0%      | 0%      | 0%      | 0%      | 0%      | 100%    |
| Total Enrolled | 0       | 0       | 0       | 0       | 0       | 27      |

## Chabot Success Rates By Gender and Semester Course: ENGL 4913



## Chabot Success Rates By Ethnicity and Semester Course: ENGL 4913



|               |                | Fa 2007 | Sp 2008 | Fa 2008 | Sp 2009 | Fa 2009 | Sp 2010           |
|---------------|----------------|---------|---------|---------|---------|---------|-------------------|
| African Ame   |                |         |         |         |         |         |                   |
|               | Success        | 0%      | 0%      | 0%      | 0%      | 0%      | 40%               |
|               | Non-Success    | 0%      | 0%      | 0%      | 0%      | 0%      | 20%               |
|               | Withdrawal     | 0%      | 0%      | 0%      | 0%      | 0%      | 40%               |
|               | Total Percent  | 0%      | 0%      | 0%      | 0%      | 0%      | 100%