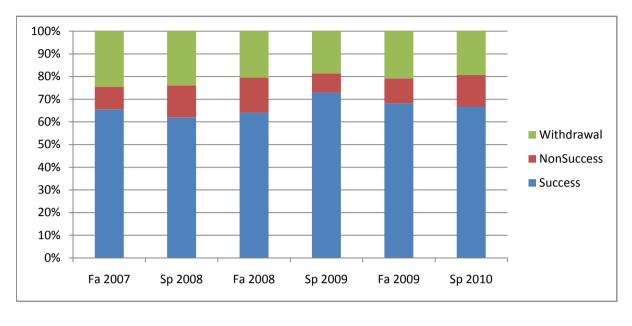

Chabot Success, Non-Success, and Withdrawal Rates By Semester Course: ENGL 4

|                | Fa 2007 | Sp 2008 | Fa 2008 | Sp 2009 | Fa 2009 | Sp 2010 |
|----------------|---------|---------|---------|---------|---------|---------|
| Success        | 66%     | 62%     | 64%     | 73%     | 68%     | 67%     |
| Non-Success    | 10%     | 14%     | 15%     | 9%      | 11%     | 14%     |
| Withdrawal     | 24%     | 24%     | 21%     | 19%     | 21%     | 19%     |
| Total Percent  | 100%    | 100%    | 100%    | 100%    | 100%    | 100%    |
| Total Enrolled | 482     | 524     | 434     | 469     | 465     | 424     |