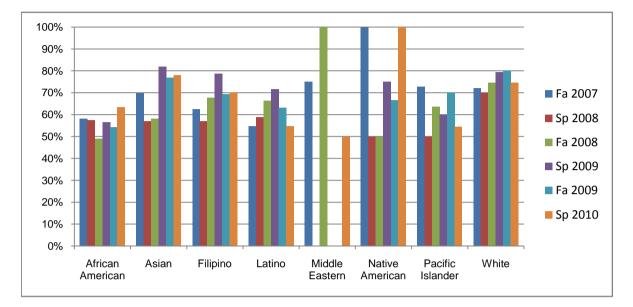

## Chabot Success Rates By Ethnicity and Semester Course: ENGL 4

|                  |                | Fa 2007 | Sp 2008 | Fa 2008 | Sp 2009 | Fa 2009 | Sp 2010 |
|------------------|----------------|---------|---------|---------|---------|---------|---------|
| African American |                |         |         |         |         |         |         |
|                  | Success        | 58%     | 57%     | 49%     | 56%     | 54%     | 63%     |
|                  | Non-Success    | 9%      | 18%     | 24%     | 19%     | 19%     | 20%     |
|                  | Withdrawal     | 33%     | 25%     | 27%     | 24%     | 27%     | 17%     |
|                  | Total Percent  | 100%    | 100%    | 100%    | 100%    | 100%    | 100%    |
|                  | Total Enrolled | 55      | 61      | 55      | 62      | 70      | 60      |
| Asian            |                |         |         |         |         |         |         |
|                  | Success        | 70%     | 57%     | 58%     | 82%     | 77%     | 78%     |
|                  | Non-Success    | 7%      | 19%     | 25%     | 3%      | 4%      | 13%     |
|                  | Withdrawal     | 23%     | 24%     | 16%     | 15%     | 19%     | 9%      |
|                  | Total Percent  | 100%    | 100%    | 100%    | 100%    | 100%    | 100%    |
|                  | Total Enrolled | 99      | 93      | 79      | 100     | 69      | 64      |
| Filipino         |                |         |         |         |         |         |         |
|                  | Success        | 63%     | 57%     | 68%     | 79%     | 69%     | 70%     |
|                  | Non-Success    | 18%     | 14%     | 8%      | 8%      | 15%     | 12%     |
|                  | Withdrawal     | 20%     | 29%     | 24%     | 14%     | 16%     | 18%     |
|                  | Total Percent  | 100%    | 100%    | 100%    | 100%    | 100%    | 100%    |
|                  | Total Enrolled | 56      | 72      | 59      | 66      | 62      | 60      |
| Latino           |                |         |         |         |         |         |         |
|                  | Success        | 55%     | 59%     | 66%     | 72%     | 63%     | 55%     |
|                  | Non-Success    | 12%     | 14%     | 13%     | 9%      | 13%     | 17%     |
|                  | Withdrawal     | 33%     | 28%     | 21%     | 19%     | 24%     | 28%     |
|                  | Total Percent  | 100%    | 100%    | 100%    | 100%    | 100%    | 100%    |
|                  | Total Enrolled | 108     | 109     | 101     | 88      | 117     | 106     |
| Middle Ea        | stern          |         |         |         |         |         |         |
|                  | Success        | 75%     | 0%      | 100%    | 0%      | 0%      | 50%     |
|                  | Non-Success    | 0%      | 0%      | 0%      | 50%     | 0%      | 50%     |
|                  | Withdrawal     | 25%     | 0%      | 0%      | 50%     | 0%      | 0%      |

|            | Total Percent  | 100% | 0%   | 100% | 100% | 0%   | 100% |
|------------|----------------|------|------|------|------|------|------|
|            | Total Enrolled | 4    | 0    | 2    | 2    | 0    | 2    |
| Native Ar  | nerican        |      |      |      |      |      |      |
|            | Success        | 100% | 50%  | 50%  | 75%  | 67%  | 100% |
|            | Non-Success    | 0%   | 0%   | 25%  | 0%   | 0%   | 0%   |
|            | Withdrawal     | 0%   | 50%  | 25%  | 25%  | 33%  | 0%   |
|            | Total Percent  | 100% | 100% | 100% | 100% | 100% | 100% |
|            | Total Enrolled | 2    | 4    | 4    | 4    | 3    | 3    |
| Pacific Is | lander         |      |      |      |      |      |      |
|            | Success        | 73%  | 50%  | 64%  | 60%  | 70%  | 55%  |
|            | Non-Success    | 18%  | 29%  | 18%  | 20%  | 10%  | 18%  |
|            | Withdrawal     | 9%   | 21%  | 18%  | 20%  | 20%  | 27%  |
|            | Total Percent  | 100% | 100% | 100% | 100% | 100% | 100% |
|            | Total Enrolled | 11   | 14   | 11   | 10   | 10   | 11   |
| White      |                |      |      |      |      |      |      |
|            | Success        | 72%  | 70%  | 75%  | 79%  | 80%  | 75%  |
|            | Non-Success    | 6%   | 8%   | 8%   | 4%   | 7%   | 8%   |
|            | Withdrawal     | 22%  | 22%  | 17%  | 16%  | 13%  | 17%  |
|            | Total Percent  | 100% | 100% | 100% | 100% | 100% | 100% |
|            | Total Enrolled | 100  | 110  | 83   | 92   | 95   | 83   |