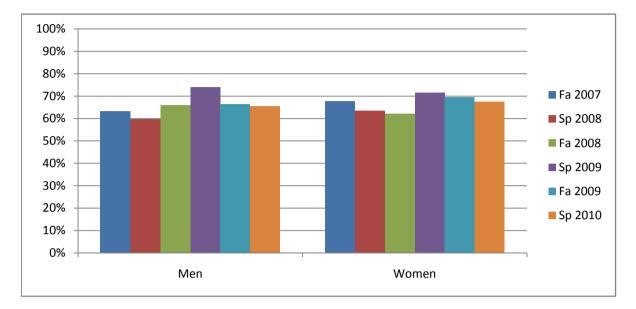

## Chabot Success Rates By Gender and Semester Course: ENGL 4

|                | Fa 2007 | Sp 2008 | Fa 2008 | Sp 2009 | Fa 2009 | Sp 2010 |
|----------------|---------|---------|---------|---------|---------|---------|
| Men            |         | -       |         |         |         | -       |
| Success        | 63%     | 60%     | 66%     | 74%     | 66%     | 65%     |
| Non-Success    | 13%     | 15%     | 16%     | 8%      | 11%     | 13%     |
| Withdrawal     | 24%     | 25%     | 18%     | 19%     | 23%     | 21%     |
| Total Percent  | 100%    | 100%    | 100%    | 100%    | 100%    | 100%    |
| Total Enrolled | 196     | 204     | 179     | 200     | 211     | 165     |
| Women          |         |         |         |         |         |         |
| Success        | 68%     | 63%     | 62%     | 72%     | 69%     | 67%     |
| Non-Success    | 8%      | 13%     | 15%     | 10%     | 11%     | 14%     |
| Withdrawal     | 24%     | 23%     | 23%     | 19%     | 19%     | 18%     |
| Total Percent  | 100%    | 100%    | 100%    | 100%    | 100%    | 100%    |
| Total Enrolled | 282     | 312     | 248     | 260     | 249     | 252     |