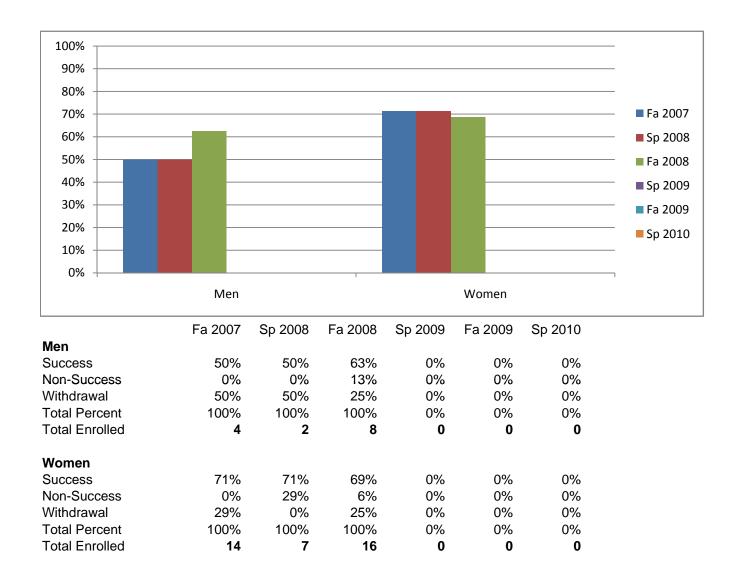

## Chabot Success Rates By Gender and Semester Course: ENGL 52A

Chabot Success Rates By Ethnicity and Semester Course: ENGL 52A

|               |                | Fa 2007 | Sp 2008  | Fa 2008      | Sp 2009  | Fa 2009  | Sp 2010 |
|---------------|----------------|---------|----------|--------------|----------|----------|---------|
| African Ame   |                | 070/    | 1000/    |              |          | 00/      |         |
|               | Success        | 67%     | 100%     | 60%          | 0%       | 0%       | 0%      |
|               | Non-Success    | 0%      | 0%       | 0%           | 0%       | 0%       | 0%      |
|               | Withdrawal     | 33%     | 0%       | 40%          | 0%       | 0%       | 0%      |
|               | Total Percent  | 100%    | 100%     | 100%         | 0%       | 0%       | 0%      |
|               | Total Enrolled | 3       | 1        | 5            | 0        | 0        | 0       |
| Asian         | _              |         |          |              |          |          |         |
|               | Success        | 50%     | 50%      | 33%          | 0%       | 0%       | 0%      |
|               | Non-Success    | 0%      | 50%      | 0%           | 0%       | 0%       | 0%      |
|               | Withdrawal     | 50%     | 0%       | 67%          | 0%       | 0%       | 0%      |
|               | Total Percent  | 100%    | 100%     | 100%         | 0%       | 0%       | 0%      |
|               | Total Enrolled | 2       | 2        | 3            | 0        | 0        | 0       |
| Filipino      |                |         |          |              |          |          |         |
|               | Success        | 0%      | 100%     | 100%         | 0%       | 0%       | 0%      |
|               | Non-Success    | 0%      | 0%       | 0%           | 0%       | 0%       | 0%      |
|               | Withdrawal     | 100%    | 0%       | 0%           | 0%       | 0%       | 0%      |
|               | Total Percent  | 100%    | 100%     | 100%         | 0%       | 0%       | 0%      |
|               | Total Enrolled | 1       | 1        | 2            | 0        | 0        | 0       |
| Latino        |                |         |          |              |          |          |         |
|               | Success        | 80%     | 0%       | 60%          | 0%       | 0%       | 0%      |
|               | Non-Success    | 0%      | 100%     | 20%          | 0%       | 0%       | 0%      |
|               | Withdrawal     | 20%     | 0%       | 20%          | 0%       | 0%       | 0%      |
|               | Total Percent  | 100%    | 100%     | 100%         | 0%       | 0%       | 0%      |
|               | Total Enrolled | 5       | 1        | 5            | 0        | 0        | 0       |
| Middle Easte  |                |         |          |              |          | -        | -       |
|               | Success        | 0%      | 0%       | 0%           | 0%       | 0%       | 0%      |
|               | Non-Success    | 0%      | 0%       | 0%           | 0%       | 0%       | 0%      |
|               | Withdrawal     | 0%      | 0%       | 0%           | 0%       | 0%       | 0%      |
|               | Total Percent  | 0%      | 0%       | 0%           | 0%       | 0%       | 0%      |
|               | Total Enrolled | 0       | 0        | 0            | 0        | 0        | 0       |
| Native Amer   |                | •       | •        | ·            | •        | ·        | •       |
|               | Success        | 0%      | 0%       | 0%           | 0%       | 0%       | 0%      |
|               | Non-Success    | 0%      | 0%       | 0%           | 0%       | 0%       | 0%      |
|               | Withdrawal     | 0%      | 0%       | 0%           | 0%       | 0%       | 0%      |
|               | Total Percent  | 0%      | 0%       | 0%           | 0%       | 0%       | 0%      |
|               | Total Enrolled | 0 /8    | 0        | 0 /8         | 0        | 0 /8     | 078     |
| Pacific Islan |                | U       | U        | U            | U        | U        | U       |
|               | Success        | 0%      | 0%       | 0%           | 0%       | 0%       | 0%      |
|               | Non-Success    | 0%      | 0%       | 0%           | 0%       | 0%       | 0%      |
|               |                | 0%      | 0%<br>0% | 0%<br>0%     | 0%<br>0% | 0%<br>0% |         |
|               | Withdrawal     | • • •   | • / •    | • / •        | • / •    |          | 0%      |
|               | Total Percent  | 0%      | 0%       | 0%           | 0%       | 0%       | 0%      |
|               | Total Enrolled | 0       | 0        | 0            | 0        | 0        | 0       |
| White         |                | 0       | 1000     | <b>0</b> 001 |          |          |         |
|               | Success        | 67%     | 100%     | 83%          | 0%       | 0%       | 0%      |
|               | Non-Success    | 0%      | 0%       | 0%           | 0%       | 0%       | 0%      |
|               | Withdrawal     | 33%     | 0%       | 17%          | 0%       | 0%       | 0%      |
|               | Total Percent  | 100%    | 100%     | 100%         | 0%       | 0%       | 0%      |
|               | Total Enrolled | 3       | 3        | 6            | 0        | 0        | 0       |