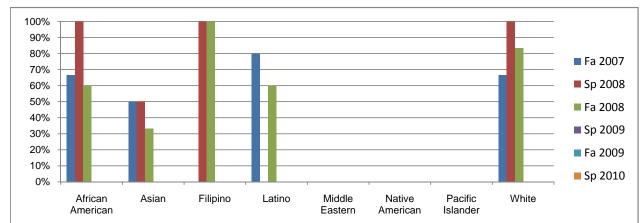

## Chabot Success Rates By Gender and Semester Course: ENGL 52A

Chabot Success Rates By Ethnicity and Semester Course: ENGL 52A

|               |                | Fa 2007 | Sp 2008  | Fa 2008      | Sp 2009  | Fa 2009  | Sp 2010 |
|---------------|----------------|---------|----------|--------------|----------|----------|---------|
| African Ame   |                | 070/    | 1000/    |              |          | 00/      |         |
|               | Success        | 67%     | 100%     | 60%          | 0%       | 0%       | 0%      |
|               | Non-Success    | 0%      | 0%       | 0%           | 0%       | 0%       | 0%      |
|               | Withdrawal     | 33%     | 0%       | 40%          | 0%       | 0%       | 0%      |
|               | Total Percent  | 100%    | 100%     | 100%         | 0%       | 0%       | 0%      |
|               | Total Enrolled | 3       | 1        | 5            | 0        | 0        | 0       |
| Asian         | _              |         |          |              |          |          |         |
|               | Success        | 50%     | 50%      | 33%          | 0%       | 0%       | 0%      |
|               | Non-Success    | 0%      | 50%      | 0%           | 0%       | 0%       | 0%      |
|               | Withdrawal     | 50%     | 0%       | 67%          | 0%       | 0%       | 0%      |
|               | Total Percent  | 100%    | 100%     | 100%         | 0%       | 0%       | 0%      |
|               | Total Enrolled | 2       | 2        | 3            | 0        | 0        | 0       |
| Filipino      |                |         |          |              |          |          |         |
|               | Success        | 0%      | 100%     | 100%         | 0%       | 0%       | 0%      |
|               | Non-Success    | 0%      | 0%       | 0%           | 0%       | 0%       | 0%      |
|               | Withdrawal     | 100%    | 0%       | 0%           | 0%       | 0%       | 0%      |
|               | Total Percent  | 100%    | 100%     | 100%         | 0%       | 0%       | 0%      |
|               | Total Enrolled | 1       | 1        | 2            | 0        | 0        | 0       |
| Latino        |                |         |          |              |          |          |         |
|               | Success        | 80%     | 0%       | 60%          | 0%       | 0%       | 0%      |
|               | Non-Success    | 0%      | 100%     | 20%          | 0%       | 0%       | 0%      |
|               | Withdrawal     | 20%     | 0%       | 20%          | 0%       | 0%       | 0%      |
|               | Total Percent  | 100%    | 100%     | 100%         | 0%       | 0%       | 0%      |
|               | Total Enrolled | 5       | 1        | 5            | 0        | 0        | 0       |
| Middle Easte  |                |         |          |              |          | -        | -       |
|               | Success        | 0%      | 0%       | 0%           | 0%       | 0%       | 0%      |
|               | Non-Success    | 0%      | 0%       | 0%           | 0%       | 0%       | 0%      |
|               | Withdrawal     | 0%      | 0%       | 0%           | 0%       | 0%       | 0%      |
|               | Total Percent  | 0%      | 0%       | 0%           | 0%       | 0%       | 0%      |
|               | Total Enrolled | 0       | 0        | 0            | 0        | 0        | 0       |
| Native Amer   |                | •       | •        | ·            | •        | ·        | •       |
|               | Success        | 0%      | 0%       | 0%           | 0%       | 0%       | 0%      |
|               | Non-Success    | 0%      | 0%       | 0%           | 0%       | 0%       | 0%      |
|               | Withdrawal     | 0%      | 0%       | 0%           | 0%       | 0%       | 0%      |
|               | Total Percent  | 0%      | 0%       | 0%           | 0%       | 0%       | 0%      |
|               | Total Enrolled | 0 /8    | 0        | 0 /8         | 0        | 0 /8     | 078     |
| Pacific Islan |                | U       | U        | U            | U        | U        | U       |
|               | Success        | 0%      | 0%       | 0%           | 0%       | 0%       | 0%      |
|               | Non-Success    | 0%      | 0%       | 0%           | 0%       | 0%       | 0%      |
|               |                | 0%      | 0%<br>0% | 0%<br>0%     | 0%<br>0% | 0%<br>0% |         |
|               | Withdrawal     | • • •   | • / •    | • / •        | • / •    |          | 0%      |
|               | Total Percent  | 0%      | 0%       | 0%           | 0%       | 0%       | 0%      |
|               | Total Enrolled | 0       | 0        | 0            | 0        | 0        | 0       |
| White         |                | 0       | 1000     | <b>0</b> 001 |          |          |         |
|               | Success        | 67%     | 100%     | 83%          | 0%       | 0%       | 0%      |
|               | Non-Success    | 0%      | 0%       | 0%           | 0%       | 0%       | 0%      |
|               | Withdrawal     | 33%     | 0%       | 17%          | 0%       | 0%       | 0%      |
|               | Total Percent  | 100%    | 100%     | 100%         | 0%       | 0%       | 0%      |
|               | Total Enrolled | 3       | 3        | 6            | 0        | 0        | 0       |