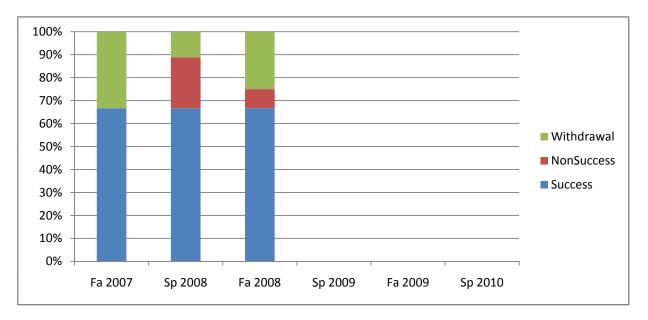

Chabot Success, Non-Success, and Withdrawal Rates By Semester Course: ENGL 52A

|                | Fa 2007 | Sp 2008 | Fa 2008 | Sp 2009 | Fa 2009 | Sp 2010 |
|----------------|---------|---------|---------|---------|---------|---------|
| Success        | 67%     | 67%     | 67%     | 0%      | 0%      | 0%      |
| Non-Success    | 0%      | 22%     | 8%      | 0%      | 0%      | 0%      |
| Withdrawal     | 33%     | 11%     | 25%     | 0%      | 0%      | 0%      |
| Total Percent  | 100%    | 100%    | 100%    | 0%      | 0%      | 0%      |
| Total Enrolled | 18      | 9       | 24      | 0       | 0       | 0       |