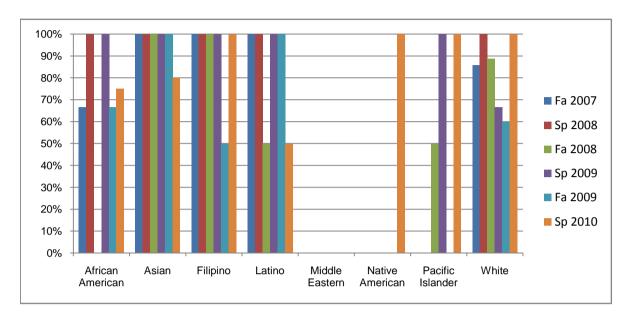

Chabot Success Rates By Ethnicity and Semester Course: ENGL 70

|            |                | Fa 2007 | Sp 2008 | Fa 2008 | Sp 2009 | Fa 2009 | Sp 2010 |
|------------|----------------|---------|---------|---------|---------|---------|---------|
| African Ar | nerican        |         | •       |         |         |         | •       |
|            | Success        | 67%     | 100%    | 0%      | 100%    | 67%     | 75%     |
|            | Non-Success    | 33%     | 0%      | 100%    | 0%      | 33%     | 0%      |
|            | Withdrawal     | 0%      | 0%      | 0%      | 0%      | 0%      | 25%     |
|            | Total Percent  | 100%    | 100%    | 100%    | 100%    | 100%    | 100%    |
|            | Total Enrolled | 3       | 1       | 1       | 1       | 3       | 4       |
| Asian      |                |         |         |         |         |         |         |
|            | Success        | 100%    | 100%    | 100%    | 100%    | 100%    | 80%     |
|            | Non-Success    | 0%      | 0%      | 0%      | 0%      | 0%      | 0%      |
|            | Withdrawal     | 0%      | 0%      | 0%      | 0%      | 0%      | 20%     |
|            | Total Percent  | 100%    | 100%    | 100%    | 100%    | 100%    | 100%    |
|            | Total Enrolled | 3       | 1       | 3       | 4       | 6       | 5       |
| Filipino   |                |         |         |         |         |         |         |
|            | Success        | 100%    | 100%    | 100%    | 100%    | 50%     | 100%    |
|            | Non-Success    | 0%      | 0%      | 0%      | 0%      | 0%      | 0%      |
|            | Withdrawal     | 0%      | 0%      | 0%      | 0%      | 50%     | 0%      |
|            | Total Percent  | 100%    | 100%    | 100%    |         | 100%    | 100%    |
|            | Total Enrolled | 3       | 2       | 3       | 1       | 2       | 3       |
| Latino     |                |         |         |         |         |         |         |
|            | Success        | 100%    | 100%    | 50%     |         | 100%    | 50%     |
|            | Non-Success    | 0%      |         | 50%     |         |         | 0%      |
|            | Withdrawal     | 0%      |         | 0%      |         | 0%      | 50%     |
|            | Total Percent  | 100%    | 100%    | 100%    |         | 100%    | 100%    |
|            | Total Enrolled | 7       | 3       | 2       | 5       | 2       | 4       |
| Middle Ea  | stern          |         |         |         |         |         |         |
|            | Success        | 0%      |         |         |         |         | 0%      |
|            | Non-Success    | 0%      |         | 0%      |         | 0%      | 0%      |
|            | Withdrawal     | 0%      | 0%      | 0%      | 0%      | 0%      | 0%      |

|             | Total Percent  | 0%   | 0%   | 0%   | 0%   | 0%   | 0%   |
|-------------|----------------|------|------|------|------|------|------|
|             | Total Enrolled | 0    | 0    | 0    | 0    | 0    | 0    |
| Native An   | nerican        |      |      |      |      |      |      |
|             | Success        | 0%   | 0%   | 0%   | 0%   | 0%   | 100% |
|             | Non-Success    | 0%   | 0%   | 0%   | 0%   | 0%   | 0%   |
|             | Withdrawal     | 0%   | 0%   | 0%   | 0%   | 0%   | 0%   |
|             | Total Percent  | 0%   | 0%   | 0%   | 0%   | 0%   | 100% |
|             | Total Enrolled | 0    | 0    | 0    | 0    | 0    | 1    |
| Pacific Isl | ander          |      |      |      |      |      |      |
|             | Success        | 0%   | 0%   | 50%  | 100% | 0%   | 100% |
|             | Non-Success    | 0%   | 0%   | 0%   | 0%   | 0%   | 0%   |
|             | Withdrawal     | 0%   | 0%   | 50%  | 0%   | 0%   | 0%   |
|             | Total Percent  | 0%   | 0%   | 100% | 100% | 0%   | 100% |
|             | Total Enrolled | 0    | 0    | 2    | 1    | 0    | 1    |
| White       |                |      |      |      |      |      |      |
|             | Success        | 86%  | 100% | 89%  | 67%  | 60%  | 100% |
|             | Non-Success    | 0%   | 0%   | 0%   | 11%  | 20%  | 0%   |
|             | Withdrawal     | 14%  | 0%   | 11%  | 22%  | 20%  | 0%   |
|             | Total Percent  | 100% | 100% | 100% | 100% | 100% | 100% |
|             | Total Enrolled | 7    | 5    | 9    | 9    | 5    | 4    |