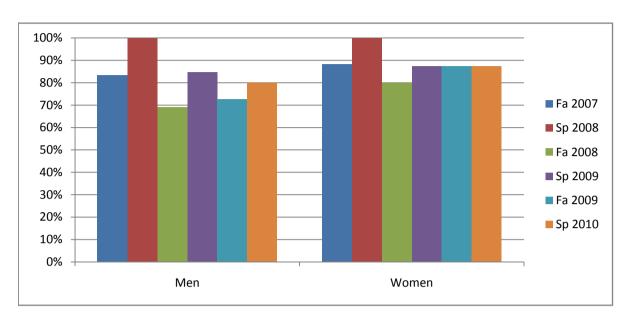

Chabot Success Rates By Gender and Semester Course: ENGL 70

|                | Fa 2007 | Sp 2008 | Fa 2008 | Sp 2009 | Fa 2009 | Sp 2010 |
|----------------|---------|---------|---------|---------|---------|---------|
| Men            |         | •       |         | •       |         | •       |
| Success        | 83%     | 100%    | 69%     | 85%     | 73%     | 80%     |
| Non-Success    | 0%      | 0%      | 8%      | 0%      | 9%      | 0%      |
| Withdrawal     | 17%     | 0%      | 23%     | 15%     | 18%     | 20%     |
| Total Percent  | 100%    | 100%    | 100%    | 100%    | 100%    | 100%    |
| Total Enrolled | 6       | 10      | 13      | 13      | 11      | 15      |
| Women          |         |         |         |         |         |         |
| Success        | 88%     | 100%    | 80%     | 88%     | 88%     | 88%     |
| Non-Success    | 6%      | 0%      | 10%     | 13%     | 13%     | 0%      |
| Withdrawal     | 6%      | 0%      | 10%     | 0%      | 0%      | 13%     |
| Total Percent  | 100%    | 100%    | 100%    | 100%    | 100%    | 100%    |
| Total Enrolled | 17      | 4       | 10      | 8       | 8       | 8       |