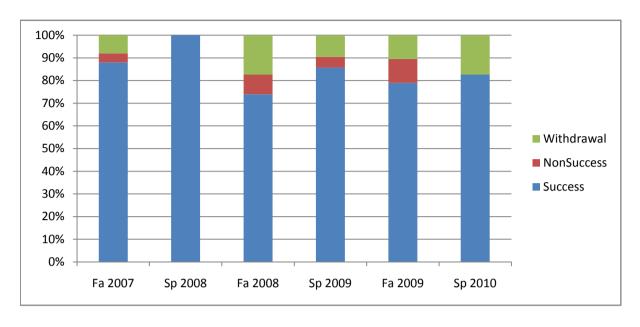

Chabot Success, Non-Success, and Withdrawal Rates By Semester Course: ENGL 70

|                | Fa 2007 | Sp 2008 | Fa 2008 | Sp 2009 | Fa 2009 | Sp 2010 |
|----------------|---------|---------|---------|---------|---------|---------|
| Success        | 88%     | 100%    | 74%     | 86%     | 79%     | 83%     |
| Non-Success    | 4%      | 0%      | 9%      | 5%      | 11%     | 0%      |
| Withdrawal     | 8%      | 0%      | 17%     | 10%     | 11%     | 17%     |
| Total Percent  | 100%    | 100%    | 100%    | 100%    | 100%    | 100%    |
| Total Enrolled | 25      | 14      | 23      | 21      | 19      | 23      |