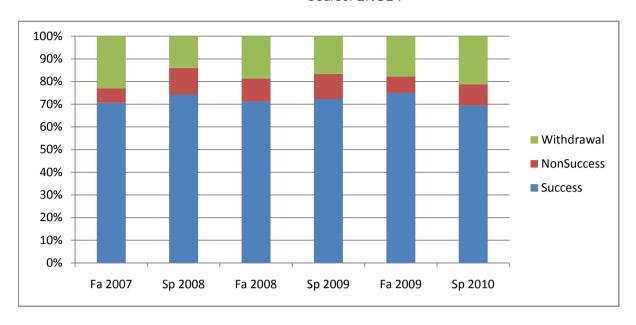

Chabot Success, Non-Success, and Withdrawal Rates By Semester Course: ENGL 7

|                | Fa 2007 | Sp 2008 | Fa 2008 | Sp 2009 | Fa 2009 | Sp 2010 |
|----------------|---------|---------|---------|---------|---------|---------|
| Success        | 71%     | 74%     | 71%     | 72%     | 75%     | 69%     |
| Non-Success    | 6%      | 12%     | 10%     | 11%     | 7%      | 9%      |
| Withdrawal     | 23%     | 14%     | 19%     | 17%     | 18%     | 21%     |
| Total Percent  | 100%    | 100%    | 100%    | 100%    | 100%    | 100%    |
| Total Enrolled | 296     | 264     | 316     | 288     | 331     | 288     |