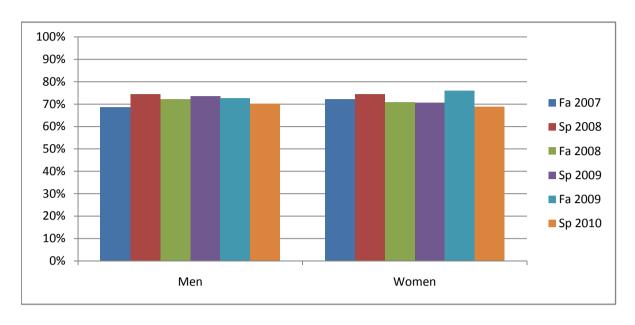

Chabot Success Rates By Gender and Semester Course: ENGL 7

|                | Fa 2007 | Sp 2008 | Fa 2008 | Sp 2009 | Fa 2009 | Sp 2010 |
|----------------|---------|---------|---------|---------|---------|---------|
| Men            |         | •       |         | •       |         | ·       |
| Success        | 69%     | 75%     | 72%     | 74%     | 73%     | 70%     |
| Non-Success    | 5%      | 13%     | 11%     | 11%     | 8%      | 10%     |
| Withdrawal     | 27%     | 12%     | 17%     | 16%     | 19%     | 19%     |
| Total Percent  | 100%    | 100%    | 100%    | 100%    | 100%    | 100%    |
| Total Enrolled | 124     | 114     | 126     | 129     | 143     | 124     |
| Women          |         |         |         |         |         |         |
| Success        | 72%     | 74%     | 71%     | 71%     | 76%     | 69%     |
| Non-Success    | 7%      | 11%     | 9%      | 11%     | 7%      | 9%      |
| Withdrawal     | 21%     | 15%     | 20%     | 18%     | 17%     | 23%     |
| Total Percent  | 100%    | 100%    | 100%    | 100%    | 100%    | 100%    |
| Total Enrolled | 165     | 149     | 186     | 157     | 183     | 164     |