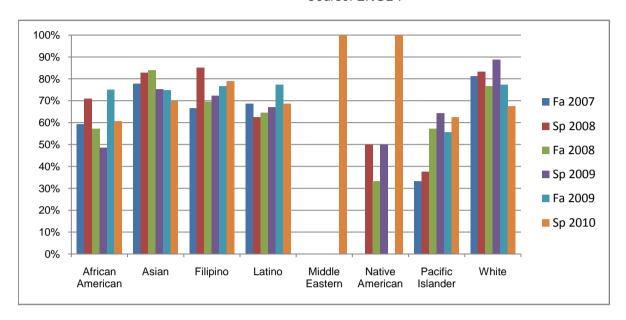

Chabot Success Rates By Ethnicity and Semester Course: ENGL 7

|                |                | Fa 2007 | Sp 2008 | Fa 2008 | Sp 2009 | Fa 2009 | Sp 2010 |
|----------------|----------------|---------|---------|---------|---------|---------|---------|
| African Amo    | erican         |         |         |         |         |         |         |
|                | Success        | 59%     | 71%     | 57%     | 49%     | 75%     | 61%     |
|                | Non-Success    | 11%     | 19%     | 18%     | 26%     | 18%     | 13%     |
| ,              | Withdrawal     | 30%     | 10%     | 24%     | 26%     | 8%      | 26%     |
|                | Total Percent  | 100%    | 100%    | 100%    | 100%    | 100%    | 100%    |
|                | Total Enrolled | 27      | 31      | 49      | 35      | 40      | 38      |
| Asian          |                |         |         |         |         |         |         |
|                | Success        | 78%     | 83%     | 84%     | 75%     | 75%     | 70%     |
|                | Non-Success    | 4%      | 7%      | 6%      | 14%     | 4%      | 10%     |
| ,              | Withdrawal     | 18%     | 10%     | 10%     | 11%     | 21%     | 21%     |
|                | Total Percent  | 100%    | 100%    | 100%    | 100%    | 100%    | 100%    |
| •              | Total Enrolled | 72      | 70      | 87      | 73      | 103     | 63      |
| Filipino       |                |         |         |         |         |         |         |
|                | Success        | 67%     | 85%     | 70%     | 72%     | 77%     | 79%     |
|                | Non-Success    | 0%      | 0%      | 4%      | 3%      | 7%      | 8%      |
| ,              | Withdrawal     | 33%     | 15%     | 26%     | 24%     | 17%     | 13%     |
| •              | Total Percent  | 100%    | 100%    | 100%    | 100%    | 100%    | 100%    |
| •              | Total Enrolled | 30      | 20      | 23      | 29      | 30      | 38      |
| Latino         |                |         |         |         |         |         |         |
|                | Success        | 69%     | 63%     | 64%     | 67%     | 77%     | 69%     |
|                | Non-Success    | 5%      | 18%     | 12%     | 10%     | 5%      | 10%     |
| ,              | Withdrawal     | 27%     | 20%     | 24%     | 22%     | 18%     | 21%     |
|                | Total Percent  | 100%    | 100%    | 100%    | 100%    | 100%    | 100%    |
|                | Total Enrolled | 83      | 56      | 76      | 67      | 84      | 80      |
| Middle Eastern |                |         |         |         |         |         |         |
|                | Success        | 0%      |         |         | 0%      |         | 100%    |
|                | Non-Success    | 0%      | 0%      | 0%      | 0%      | 0%      | 0%      |
|                | Withdrawal     | 0%      | 0%      | 0%      | 0%      | 0%      | 0%      |

|            | Total Percent  | 0%   | 0%   | 0%   | 0%   | 0%   | 100% |
|------------|----------------|------|------|------|------|------|------|
|            | Total Enrolled | 0    | 0    | 0    | 0    | 0    | 1    |
| Native A   | merican        |      |      |      |      |      |      |
|            | Success        | 0%   | 50%  | 33%  | 50%  | 0%   | 100% |
|            | Non-Success    | 0%   | 0%   | 0%   | 0%   | 0%   | 0%   |
|            | Withdrawal     | 0%   | 50%  | 67%  | 50%  | 0%   | 0%   |
|            | Total Percent  | 0%   | 100% | 100% | 100% | 0%   | 100% |
|            | Total Enrolled | 0    | 2    | 3    | 2    | 0    | 2    |
| Pacific Is | slander        |      |      |      |      |      |      |
|            | Success        | 33%  | 38%  | 57%  | 64%  | 56%  | 63%  |
|            | Non-Success    | 0%   | 25%  | 0%   | 7%   | 33%  | 13%  |
|            | Withdrawal     | 67%  | 38%  | 43%  | 29%  | 11%  | 25%  |
|            | Total Percent  | 100% | 100% | 100% | 100% | 100% | 100% |
|            | Total Enrolled | 9    | 8    | 7    | 14   | 9    | 8    |
| White      |                |      |      |      |      |      |      |
|            | Success        | 81%  | 83%  | 77%  | 89%  | 77%  | 68%  |
|            | Non-Success    | 13%  | 8%   | 12%  | 4%   | 5%   | 3%   |
|            | Withdrawal     | 6%   | 8%   | 12%  | 7%   | 18%  | 30%  |
|            | Total Percent  | 100% | 100% | 100% | 100% | 100% | 100% |
|            | Total Enrolled | 32   | 48   | 43   | 45   | 44   | 40   |