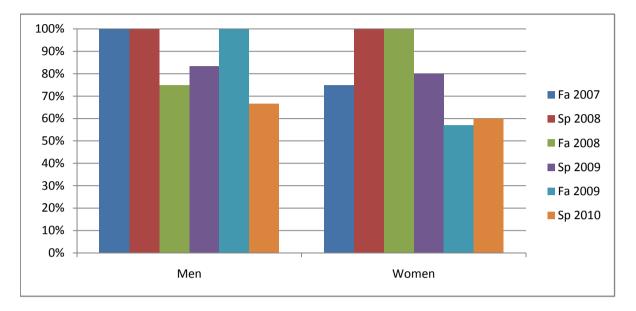

Chabot Success Rates By Gender and Semester Course: ENGL 9

|                | Fa 2007 | Sp 2008 | Fa 2008 | Sp 2009 | Fa 2009 | Sp 2010 |
|----------------|---------|---------|---------|---------|---------|---------|
| Men            |         |         |         |         |         | -       |
| Success        | 100%    | 100%    | 75%     | 83%     | 100%    | 67%     |
| Non-Success    | 0%      | 0%      | 0%      | 0%      | 0%      | 0%      |
| Withdrawal     | 0%      | 0%      | 25%     | 17%     | 0%      | 33%     |
| Total Percent  | 100%    | 100%    | 100%    | 100%    | 100%    | 100%    |
| Total Enrolled | 2       | 5       | 4       | 6       | 3       | 3       |
| Women          |         |         |         |         |         |         |
| Success        | 75%     | 100%    | 100%    | 80%     | 57%     | 60%     |
| Non-Success    | 0%      | 0%      | 0%      | 0%      | 0%      | 0%      |
| Withdrawal     | 25%     | 0%      | 0%      | 20%     | 43%     | 40%     |
| Total Percent  | 100%    | 100%    | 100%    | 100%    | 100%    | 100%    |
| Total Enrolled | 4       | 2       | 3       | 5       | 7       | 5       |