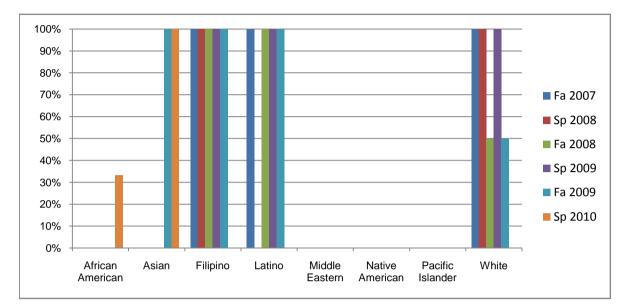

Chabot Success Rates By Ethnicity and Semester Course: ENGL 9

|                |                | Fa 2007 | Sp 2008 | Fa 2008 | Sp 2009 | Fa 2009 | Sp 2010 |
|----------------|----------------|---------|---------|---------|---------|---------|---------|
| African A      | merican        |         |         |         |         |         |         |
|                | Success        | 0%      | 0%      | 0%      | 0%      | 0%      | 33%     |
|                | Non-Success    | 0%      | 0%      | 0%      | 0%      | 0%      | 0%      |
|                | Withdrawal     | 100%    | 0%      | 0%      | 100%    | 0%      | 67%     |
|                | Total Percent  | 100%    | 0%      | 0%      | 100%    | 0%      | 100%    |
|                | Total Enrolled | 1       | 0       | 0       | 2       | 0       | 3       |
| Asian          |                |         |         |         |         |         |         |
|                | Success        | 0%      | 0%      | 0%      | 0%      | 100%    | 100%    |
|                | Non-Success    | 0%      | 0%      | 0%      | 0%      | 0%      | 0%      |
|                | Withdrawal     | 0%      | 0%      | 0%      | 0%      | 0%      | 0%      |
|                | Total Percent  | 0%      | 0%      | 0%      | 0%      | 100%    | 100%    |
|                | Total Enrolled | 0       | 0       | 0       | 0       | 3       | 2       |
| Filipino       |                |         |         |         |         |         |         |
|                | Success        | 100%    | 100%    | 100%    | 100%    | 100%    | 0%      |
|                | Non-Success    | 0%      | 0%      | 0%      | 0%      | 0%      | 0%      |
|                | Withdrawal     | 0%      | 0%      | 0%      | 0%      | 0%      | 0%      |
|                | Total Percent  | 100%    | 100%    | 100%    | 100%    | 100%    | 0%      |
|                | Total Enrolled | 1       | 1       | 2       | 2       | 1       | 0       |
| Latino         |                |         |         |         |         |         |         |
|                | Success        | 100%    | 0%      | 100%    | 100%    | 100%    | 0%      |
|                | Non-Success    | 0%      | 0%      | 0%      | 0%      | 0%      | 0%      |
|                | Withdrawal     | 0%      | 0%      | 0%      | 0%      | 0%      | 0%      |
|                | Total Percent  | 100%    | 0%      | 100%    | 100%    | 100%    | 0%      |
|                | Total Enrolled | 1       | 0       | 1       | 1       | 1       | 0       |
| Middle Eastern |                |         |         |         |         |         |         |
|                | Success        | 0%      | 0%      | 0%      | 0%      | 0%      | 0%      |
|                | Non-Success    | 0%      | 0%      | 0%      | 0%      | 0%      | 0%      |
|                | Withdrawal     | 0%      | 0%      | 0%      | 0%      | 0%      | 0%      |
|                |                |         |         |         |         |         |         |

| Total Percent    | 0%   | 0%   | 0%   | 0%   | 0%   | 0%   |
|------------------|------|------|------|------|------|------|
| Total Enrolled   | 0    | 0    | 0    | 0    | 0    | 0    |
| Native American  |      |      |      |      |      |      |
| Success          | 0%   | 0%   | 0%   | 0%   | 0%   | 0%   |
| Non-Success      | 0%   | 0%   | 0%   | 0%   | 0%   | 0%   |
| Withdrawal       | 0%   | 0%   | 0%   | 0%   | 0%   | 0%   |
| Total Percent    | 0%   | 0%   | 0%   | 0%   | 0%   | 0%   |
| Total Enrolled   | 0    | 0    | 0    | 0    | 0    | 0    |
| Pacific Islander |      |      |      |      |      |      |
| Success          | 0%   | 0%   | 0%   | 0%   | 0%   | 0%   |
| Non-Success      | 0%   | 0%   | 0%   | 0%   | 0%   | 0%   |
| Withdrawal       | 0%   | 0%   | 0%   | 0%   | 100% | 0%   |
| Total Percent    | 0%   | 0%   | 0%   | 0%   | 100% | 0%   |
| Total Enrolled   | 0    | 0    | 0    | 0    | 1    | 0    |
| White            |      |      |      |      |      |      |
| Success          | 100% | 100% | 50%  | 100% | 50%  | 0%   |
| Non-Success      | 0%   | 0%   | 0%   | 0%   | 0%   | 0%   |
| Withdrawal       | 0%   | 0%   | 50%  | 0%   | 50%  | 100% |
| Total Percent    | 100% | 100% | 100% | 100% | 100% | 100% |
| Total Enrolled   | 3    | 5    | 2    | 5    | 2    | 1    |